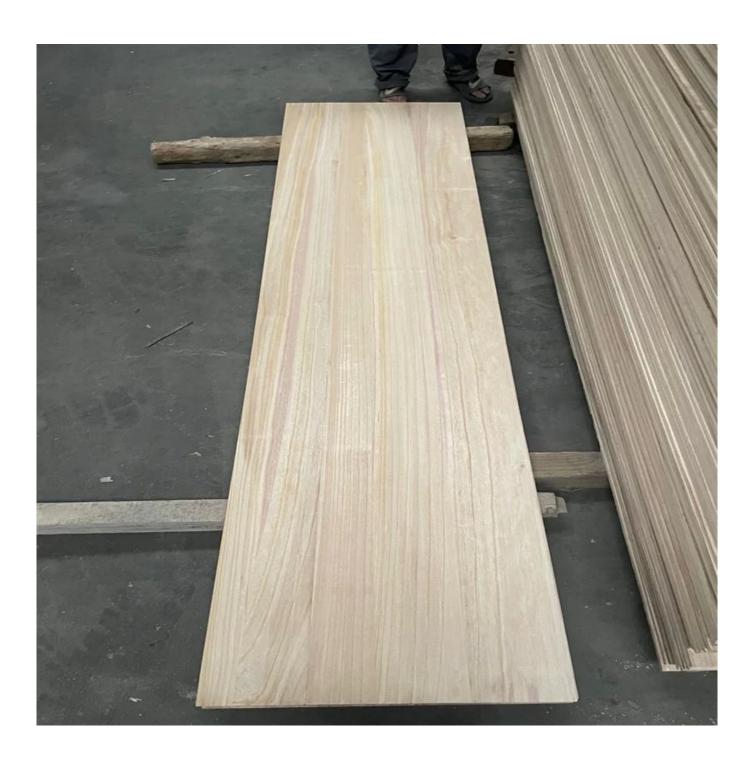

## Prodcuts Detail

| Species          |           | Paulownia                                                                                                                                 |
|------------------|-----------|-------------------------------------------------------------------------------------------------------------------------------------------|
| Sizes            | Thickness | 3mm-50mm,accept special thickness                                                                                                         |
|                  | Width     | 100mm-1220mm                                                                                                                              |
|                  | Length    | 100mm-5000mm                                                                                                                              |
| Color            |           | Bleached,Unbleached                                                                                                                       |
| Grade            |           | A,AB,B,BC,C (A grade:with straight laminated line,without knots; AB grade:the laminated line is not so straight,with few knots)           |
| Moisture Content |           | 8%-12%                                                                                                                                    |
| Glue Type        |           | Environmental friendly hangang glue from Germany                                                                                          |
| Packing          |           | Suitable for exporting standard packed by pallets                                                                                         |
| Delivery Time    |           | 20 days normally after receiving L/C or the deposit                                                                                       |
| Payment terms    |           | L/C , TT                                                                                                                                  |
| Min Order        |           | 1 X 20 GP                                                                                                                                 |
| Usage            |           | Suitable for high,middle,low grade furniture,like drawers,bed slats,door,Arts&Crafts,decoration,coffin,surfboard,kite board,snowboard etc |
| Main Markets     |           | Europe, Malaysia, Vietnam, Thailand, Indonesia, America, Japan, Middle<br>East etc                                                        |
| Price            |           | Fob Qingdao or Lianyungang , CIF or CFR                                                                                                   |