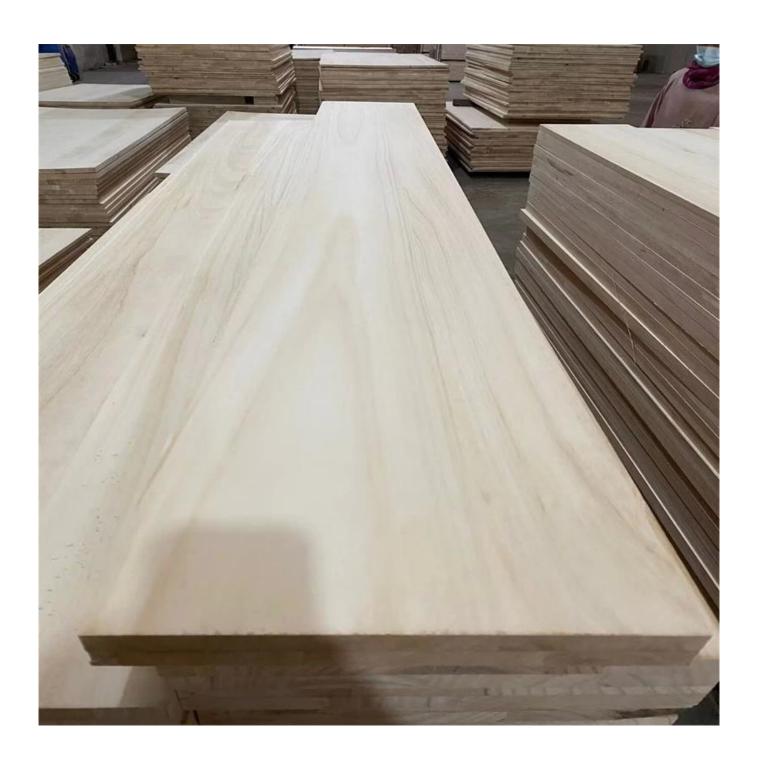

## Prodcuts Detail

| Species          |           | Paulownia                                                                                                                                 |
|------------------|-----------|-------------------------------------------------------------------------------------------------------------------------------------------|
| Sizes            | Thickness | 3mm-50mm,accept special thickness                                                                                                         |
|                  | Width     | 100mm-1220mm                                                                                                                              |
|                  | Length    | 100mm-5000mm                                                                                                                              |
| Color            |           | Bleached,Unbleached                                                                                                                       |
| Grade            |           | A,AB,B,BC,C (A grade:with straight laminated line,without knots; AB grade:the laminated line is not so straight,with few knots)           |
| Moisture Content |           | 8%-12%                                                                                                                                    |
| Glue Type        |           | Environmental friendly hangang glue from Germany                                                                                          |
| Packing          |           | Suitable for exporting standard packed by pallets                                                                                         |
| Delivery Time    |           | 20 days normally after receiving L/C or the deposit                                                                                       |
| Payment terms    |           | L/C , TT                                                                                                                                  |
| Min Order        |           | 1 X 20 GP                                                                                                                                 |
| Usage            |           | Suitable for high,middle,low grade furniture,like drawers,bed slats,door,Arts&Crafts,decoration,coffin,surfboard,kite board,snowboard etc |
| Main Markets     |           | Europe, Malaysia, Vietnam, Thailand, Indonesia, America, Japan, Middle<br>East etc                                                        |
| Price            |           | Fob Qingdao or Lianyungang , CIF or CFR                                                                                                   |