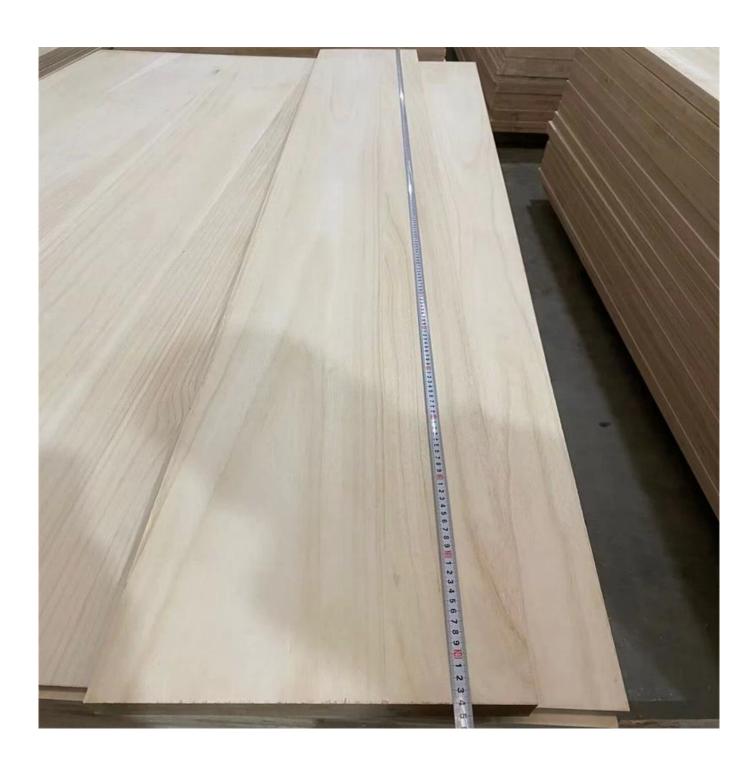

## Prodcuts Detail

| Species          |           | Paulownia                                                                                                                                 |
|------------------|-----------|-------------------------------------------------------------------------------------------------------------------------------------------|
| Sizes            | Thickness | 3mm-50mm,accept special thickness                                                                                                         |
|                  | Width     | 100mm-1220mm                                                                                                                              |
|                  | Length    | 100mm-5000mm                                                                                                                              |
| Color            |           | Bleached,Unbleached                                                                                                                       |
| Grade            |           | A,AB,B,BC,C (A grade:with straight laminated line,without knots; AB grade:the laminated line is not so straight,with few knots)           |
| Moisture Content |           | 8%-12%                                                                                                                                    |
| Glue Type        |           | Environmental friendly hangang glue from Germany                                                                                          |
| Packing          |           | Suitable for exporting standard packed by pallets                                                                                         |
| Delivery Time    |           | 20 days normally after receiving L/C or the deposit                                                                                       |
| Payment terms    |           | L/C , TT                                                                                                                                  |
| Min Order        |           | 1 X 20 GP                                                                                                                                 |
| Usage            |           | Suitable for high,middle,low grade furniture,like drawers,bed slats,door,Arts&Crafts,decoration,coffin,surfboard,kite board,snowboard etc |
| Main Markets     |           | Europe, Malaysia, Vietnam, Thailand, Indonesia, America, Japan, Middle<br>East etc                                                        |
| Price            |           | Fob Qingdao or Lianyungang , CIF or CFR                                                                                                   |