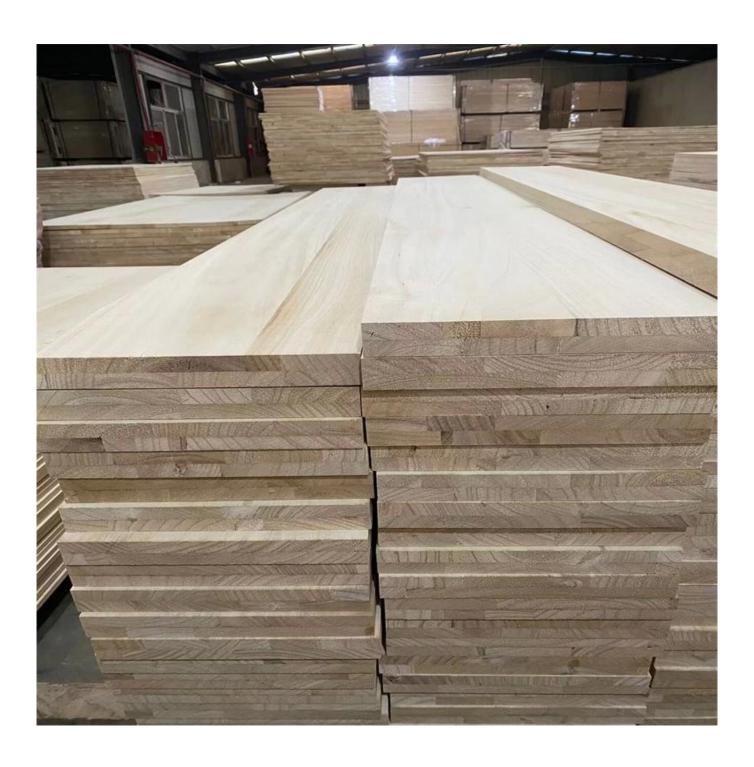

## Prodcuts Detail

| Species          |           | Paulownia                                                                                                                                 |
|------------------|-----------|-------------------------------------------------------------------------------------------------------------------------------------------|
| Sizes            | Thickness | 3mm-50mm,accept special thickness                                                                                                         |
|                  | Width     | 100mm-1220mm                                                                                                                              |
|                  | Length    | 100mm-5000mm                                                                                                                              |
| Color            |           | Bleached,Unbleached                                                                                                                       |
| Grade            |           | A,AB,B,BC,C (A grade:with straight laminated line,without knots; AB grade:the laminated line is not so straight,with few knots)           |
| Moisture Content |           | 8%-12%                                                                                                                                    |
| Glue Type        |           | Environmental friendly hangang glue from Germany                                                                                          |
| Packing          |           | Suitable for exporting standard packed by pallets                                                                                         |
| Delivery Time    |           | 20 days normally after receiving L/C or the deposit                                                                                       |
| Payment terms    |           | L/C , TT                                                                                                                                  |
| Min Order        |           | 1 X 20 GP                                                                                                                                 |
| Usage            |           | Suitable for high,middle,low grade furniture,like drawers,bed slats,door,Arts&Crafts,decoration,coffin,surfboard,kite board,snowboard etc |
| Main Markets     |           | Europe, Malaysia, Vietnam, Thailand, Indonesia, America, Japan, Middle<br>East etc                                                        |
| Price            |           | Fob Qingdao or Lianyungang , CIF or CFR                                                                                                   |