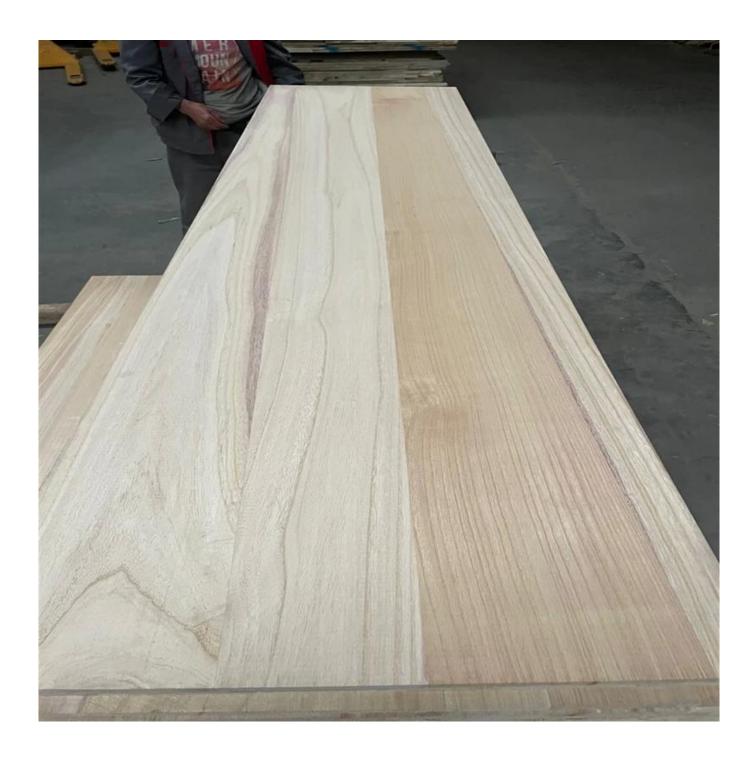

## Prodcuts Detail

| Species          |           | Paulownia                                                                                                                                 |
|------------------|-----------|-------------------------------------------------------------------------------------------------------------------------------------------|
| Sizes            | Thickness | 3mm-50mm,accept special thickness                                                                                                         |
|                  | Width     | 100mm-1220mm                                                                                                                              |
|                  | Length    | 100mm-5000mm                                                                                                                              |
| Color            |           | Bleached,Unbleached                                                                                                                       |
| Grade            |           | A,AB,B,BC,C (A grade:with straight laminated line,without knots; AB grade:the laminated line is not so straight,with few knots)           |
| Moisture Content |           | 8%-12%                                                                                                                                    |
| Glue Type        |           | Environmental friendly hangang glue from Germany                                                                                          |
| Packing          |           | Suitable for exporting standard packed by pallets                                                                                         |
| Delivery Time    |           | 20 days normally after receiving L/C or the deposit                                                                                       |
| Payment terms    |           | L/C , TT                                                                                                                                  |
| Min Order        |           | 1 X 20 GP                                                                                                                                 |
| Usage            |           | Suitable for high,middle,low grade furniture,like drawers,bed slats,door,Arts&Crafts,decoration,coffin,surfboard,kite board,snowboard etc |
| Main Markets     |           | Europe, Malaysia, Vietnam, Thailand, Indonesia, America, Japan, Middle<br>East etc                                                        |
| Price            |           | Fob Qingdao or Lianyungang , CIF or CFR                                                                                                   |