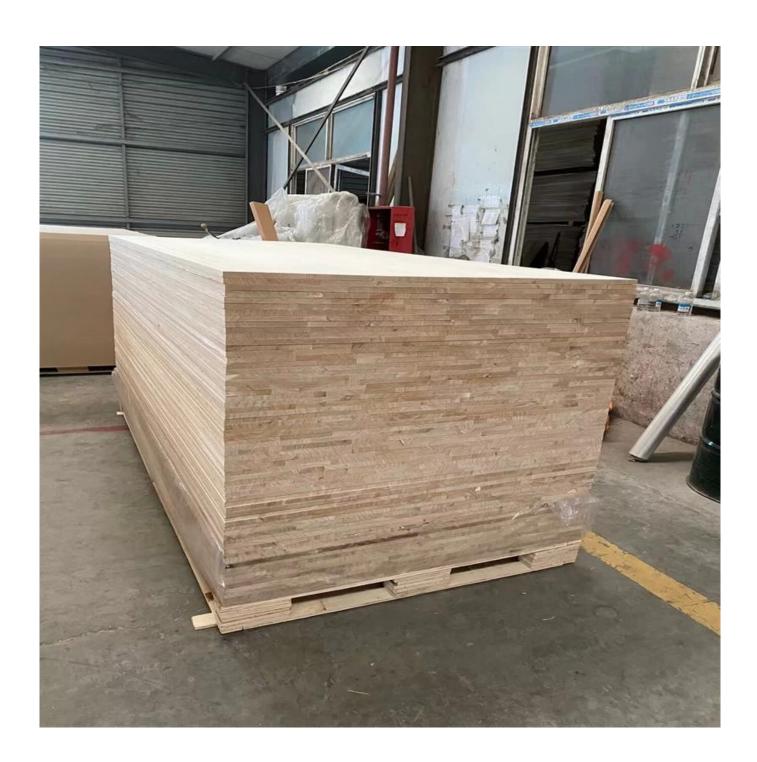

## Prodcuts Detail

| Species          |           | Paulownia                                                                                                                                 |
|------------------|-----------|-------------------------------------------------------------------------------------------------------------------------------------------|
| Sizes            | Thickness | 3mm-50mm,accept special thickness                                                                                                         |
|                  | Width     | 100mm-1220mm                                                                                                                              |
|                  | Length    | 100mm-5000mm                                                                                                                              |
| Color            |           | Bleached,Unbleached                                                                                                                       |
| Grade            |           | A,AB,B,BC,C (A grade:with straight laminated line,without knots; AB grade:the laminated line is not so straight,with few knots)           |
| Moisture Content |           | 8%-12%                                                                                                                                    |
| Glue Type        |           | Environmental friendly hangang glue from Germany                                                                                          |
| Packing          |           | Suitable for exporting standard packed by pallets                                                                                         |
| Delivery Time    |           | 20 days normally after receiving L/C or the deposit                                                                                       |
| Payment terms    |           | L/C , TT                                                                                                                                  |
| Min Order        |           | 1 X 20 GP                                                                                                                                 |
| Usage            |           | Suitable for high,middle,low grade furniture,like drawers,bed slats,door,Arts&Crafts,decoration,coffin,surfboard,kite board,snowboard etc |
| Main Markets     |           | Europe, Malaysia, Vietnam, Thailand, Indonesia, America, Japan, Middle<br>East etc                                                        |
| Price            |           | Fob Qingdao or Lianyungang , CIF or CFR                                                                                                   |