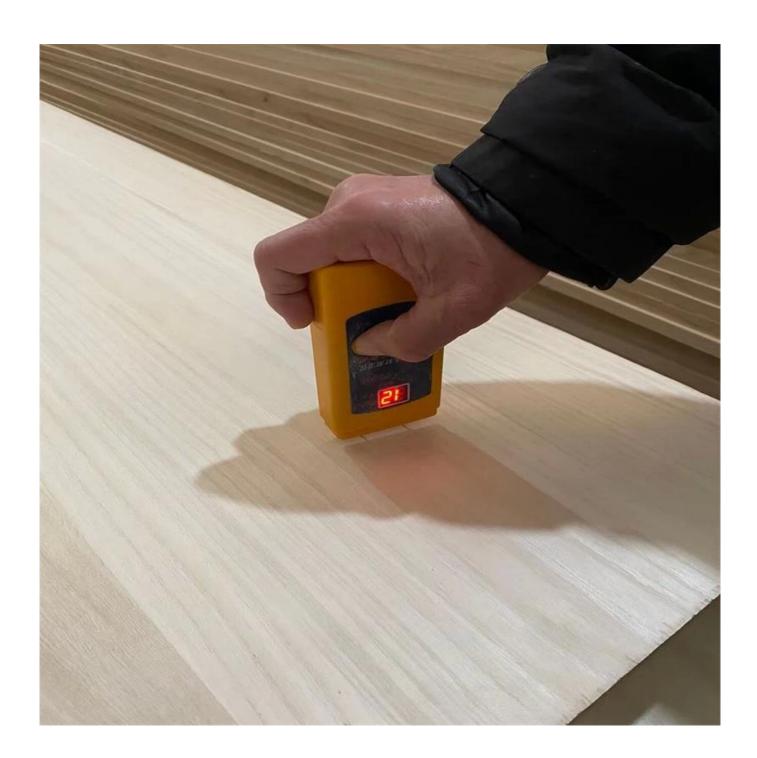

## Prodcuts Detail

| Species          |           | Paulownia                                                                                                                                 |
|------------------|-----------|-------------------------------------------------------------------------------------------------------------------------------------------|
| Sizes            | Thickness | 3mm-50mm,accept special thickness                                                                                                         |
|                  | Width     | 100mm-1220mm                                                                                                                              |
|                  | Length    | 100mm-5000mm                                                                                                                              |
| Color            |           | Bleached,Unbleached                                                                                                                       |
| Grade            |           | A,AB,B,BC,C (A grade:with straight laminated line,without knots; AB grade:the laminated line is not so straight,with few knots)           |
| Moisture Content |           | 8%-12%                                                                                                                                    |
| Glue Type        |           | Environmental friendly hangang glue from Germany                                                                                          |
| Packing          |           | Suitable for exporting standard packed by pallets                                                                                         |
| Delivery Time    |           | 20 days normally after receiving L/C or the deposit                                                                                       |
| Payment terms    |           | L/C , TT                                                                                                                                  |
| Min Order        |           | 1 X 20 GP                                                                                                                                 |
| Usage            |           | Suitable for high,middle,low grade furniture,like drawers,bed slats,door,Arts&Crafts,decoration,coffin,surfboard,kite board,snowboard etc |
| Main Markets     |           | Europe, Malaysia, Vietnam, Thailand, Indonesia, America, Japan, Middle<br>East etc                                                        |
| Price            |           | Fob Qingdao or Lianyungang , CIF or CFR                                                                                                   |