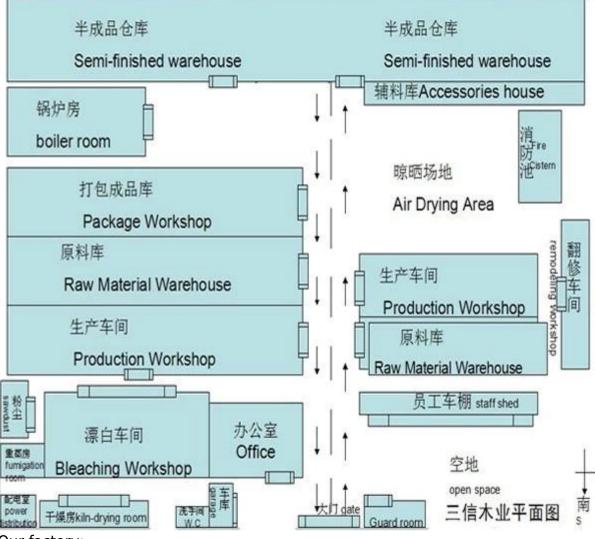

sight                                                                                                                     |                               |                      |        |                   |  |

#### About paulownia board:

For a lightweight, hight-performance board consider using Paulownia lumber. Paulownia is about 2/3 the weight of lightest commercial wood grown in Heze city Shandong province China.

It's weight is about 290-310kgs/m3.Yet paulownia has great strength and is nearly kont-free.It is light-blond in appearance.and will take stain well,allow you to creat a custome look for your board.

We also have FSC paulownia board certification.

# paulownia solid slats

# sanxinwood.en.alibaba.com

Paulownia baord for making furniture /coffin



### **Plant Layout**





Our factory:



Exhibition:

#### **Exhibition**

















Contact: Selin zhu E-mail:selin@sanxinwood.com Mobile:0086-13869745397 Skype:sanxinwoodb Wechat:13869745397