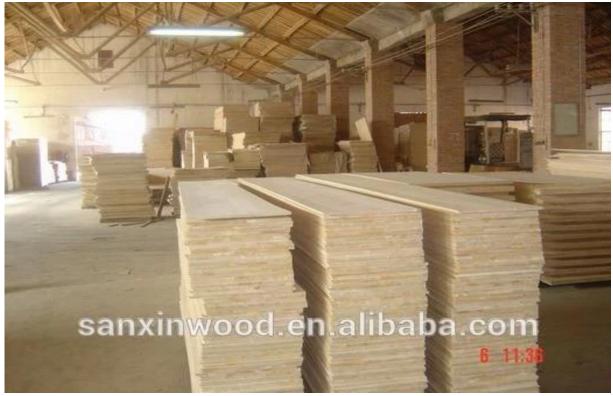

|                               |                      |        |                   |  |

#### About paulownia board:

For a lightweight, hight-performance board consider using Paulownia lumber. Paulownia is about 2/3 the weight of lightest commercial wood grown in Heze city Shandong province China.

It's weight is about 290-310kgs/m3.Yet paulownia has great strength and is nearly kont-free.It is light-blond in appearance.and will take stain well,allow you to creat a custome look for your board.

We also have FSC paulownia board certification.

# paulownia solid slats

# sanxinwood.en.alibaba.com

Paulownia baord for making furniture /coffin



### **Plant Layout**





Our factory:



Exhibition:

#### **Exhibition**

















Contact: Selin zhu E-mail:selin@sanxinwood.com Mobile:0086-13869745397 Skype:sanxinwoodb Wechat:13869745397