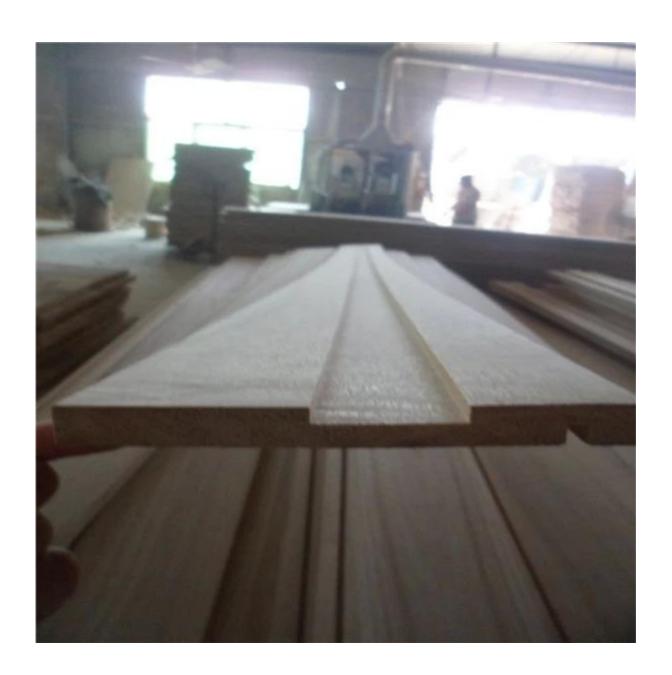

#### Paulownia Wood Surfboard Kits & Supplies

For a lightweight, hight-performance board consider using Paulownia lumber. Paulownia is about 2/3 the weight of lightest commercial wood grown in Heze city Shandong province China.

It's weight is about 290-310kgs/m3. Yet paulownia has great strength and is nearly kont-free. It is light-blond in appearance. and will take stain well, allow you to creat a custome look for your board.

We also have FSC paulownia board certification.

| Species             | Paulownia board                                                                                                                                                                   | Color              | Bleached,<br>Natural | Grade  | AA, AB,BC         |
|---------------------|-----------------------------------------------------------------------------------------------------------------------------------------------------------------------------------|--------------------|----------------------|--------|-------------------|
| Thickness           | 3.0mm-50mm                                                                                                                                                                        | Width              | 100mm - 1220mm       | Length | 300mm -<br>2500mm |
| Weight              | 290—310kgs/m3                                                                                                                                                                     | HS CODE:4407992090 |                      |        |                   |
|                     |                                                                                                                                                                                   |                    |                      |        |                   |
| Moisture<br>Content | To be within 12-14% at time of shipment.                                                                                                                                          |                    |                      |        |                   |
| Tolerance           | From+-0.1mm to +-0.5mm                                                                                                                                                            |                    |                      |        |                   |
| Glue                | Environmental friendly hangang glue from Germany                                                                                                                                  |                    |                      |        |                   |
| Glue Type           | Environmental White Emulsion Adhesive                                                                                                                                             |                    |                      |        |                   |
| Usage               | Making wooden box, furniture,coffin, snowboard, surf board, wall panel, decorate sauna house, crafts & arts, package, indoor decorating, construction, packing pallets and so on. |                    |                      |        |                   |
| Main                | Vietnam, Malaysia, Indonesia, America, France, Italy, Germany, UK,                                                                                                                |                    |                      |        |                   |
| Markets             | and so on.                                                                                                                                                                        |                    |                      |        |                   |
| Payment             | T/T(30% advance, 70%balance upon B/L Copy in 7days) or L/C at sight                                                                                                               |                    |                      |        |                   |