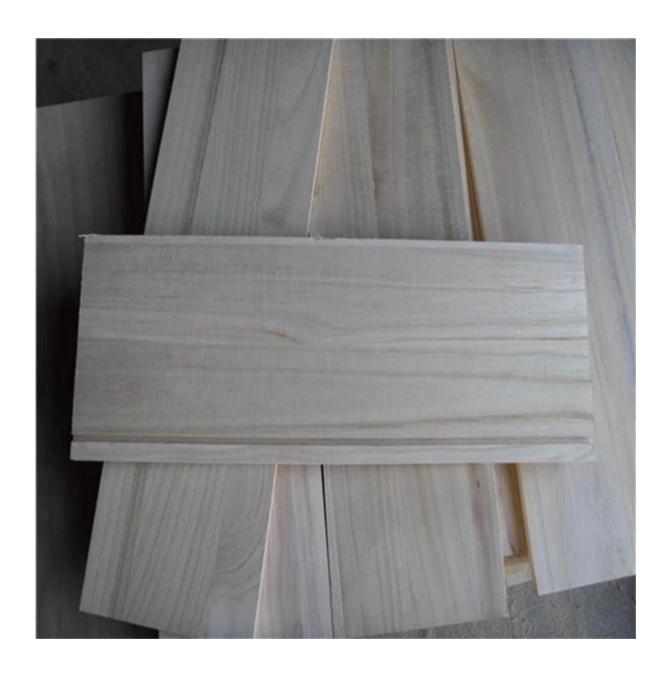

#### Paulownia Wood Surfboard Kits & Supplies

For a lightweight, hight-performance board consider using Paulownia lumber. Paulownia is about 2/3 the weight of lightest commercial wood grown in Heze city Shandong province China.

It's weight is about 290-310kgs/m3. Yet paulownia has great strength and is nearly kont-free. It is light-blond in appearance. and will take stain well, allow you to creat a custome look for your board.

We also have FSC paulownia board certification.

| Species             | Paulownia board                                                                                                                                                                   | Color              | Bleached,<br>Natural | Grade  | AA, AB,BC         |
|---------------------|-----------------------------------------------------------------------------------------------------------------------------------------------------------------------------------|--------------------|----------------------|--------|-------------------|
| Thickness           | 3.0mm-50mm                                                                                                                                                                        | Width              | 100mm - 1220mm       | Length | 300mm -<br>2500mm |
| Weight              | 290—310kgs/m3                                                                                                                                                                     | HS CODE:4407992090 |                      |        |                   |
|                     |                                                                                                                                                                                   |                    |                      |        |                   |
| Moisture<br>Content | To be within 12-14% at time of shipment.                                                                                                                                          |                    |                      |        |                   |
| Tolerance           | From+-0.1mm to +-0.5mm                                                                                                                                                            |                    |                      |        |                   |
| Glue                | Environmental friendly hangang glue from Germany                                                                                                                                  |                    |                      |        |                   |
| Glue Type           | Environmental White Emulsion Adhesive                                                                                                                                             |                    |                      |        |                   |
| Usage               | Making wooden box, furniture,coffin, snowboard, surf board, wall panel, decorate sauna house, crafts & arts, package, indoor decorating, construction, packing pallets and so on. |                    |                      |        |                   |
| Main                | Vietnam, Malaysia, Indonesia, America, France, Italy, Germany, UK,                                                                                                                |                    |                      |        |                   |
| Markets             | and so on.                                                                                                                                                                        |                    |                      |        |                   |
| Payment             | T/T(30% advance, 70%balance upon B/L Copy in 7days) or L/C at sight                                                                                                               |                    |                      |        |                   |