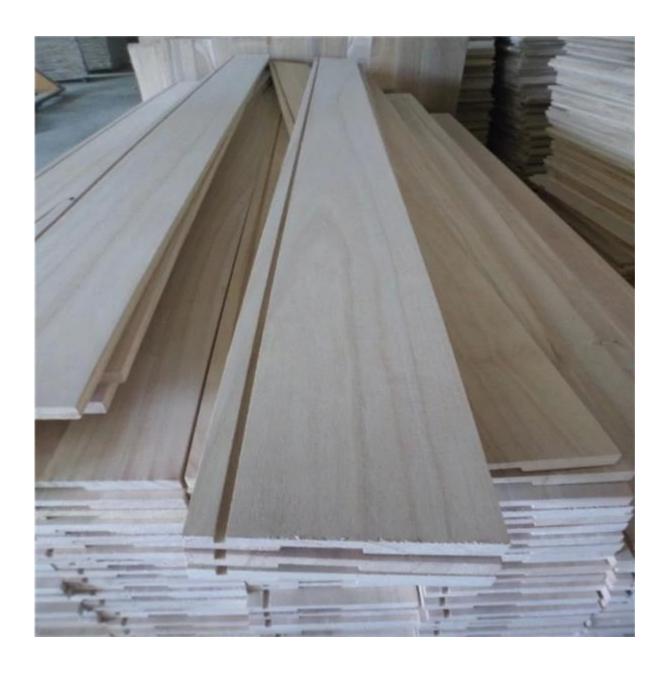

#### Paulownia Wood Surfboard Kits & Supplies

For a lightweight, hight-performance board consider using Paulownia lumber. Paulownia is about 2/3 the weight of lightest commercial wood grown in Heze city Shandong province China.

It's weight is about 290-310kgs/m3. Yet paulownia has great strength and is nearly kont-free. It is light-blond in appearance. and will take stain well, allow you to creat a custome look for your board.

We also have FSC paulownia board certification.

| Species             | Paulownia board                                                                                                                                                                   | Color              | Bleached,<br>Natural | Grade  | AA, AB,BC         |
|---------------------|-----------------------------------------------------------------------------------------------------------------------------------------------------------------------------------|--------------------|----------------------|--------|-------------------|
| Thickness           | 3.0mm-50mm                                                                                                                                                                        | Width              | 100mm - 1220mm       | Length | 300mm -<br>2500mm |
| Weight              | 290—310kgs/m3                                                                                                                                                                     | HS CODE:4407992090 |                      |        |                   |
|                     |                                                                                                                                                                                   |                    |                      |        |                   |
| Moisture<br>Content | To be within 12-14% at time of shipment.                                                                                                                                          |                    |                      |        |                   |
| Tolerance           | From+-0.1mm to +-0.5mm                                                                                                                                                            |                    |                      |        |                   |
| Glue                | Environmental friendly hangang glue from Germany                                                                                                                                  |                    |                      |        |                   |
| Glue Type           | Environmental White Emulsion Adhesive                                                                                                                                             |                    |                      |        |                   |
| Usage               | Making wooden box, furniture,coffin, snowboard, surf board, wall panel, decorate sauna house, crafts & arts, package, indoor decorating, construction, packing pallets and so on. |                    |                      |        |                   |
| Main                | Vietnam, Malaysia, Indonesia, America, France, Italy, Germany, UK,                                                                                                                |                    |                      |        |                   |
| Markets             | and so on.                                                                                                                                                                        |                    |                      |        |                   |
| Payment             | T/T(30% advance, 70%balance upon B/L Copy in 7days) or L/C at sight                                                                                                               |                    |                      |        |                   |