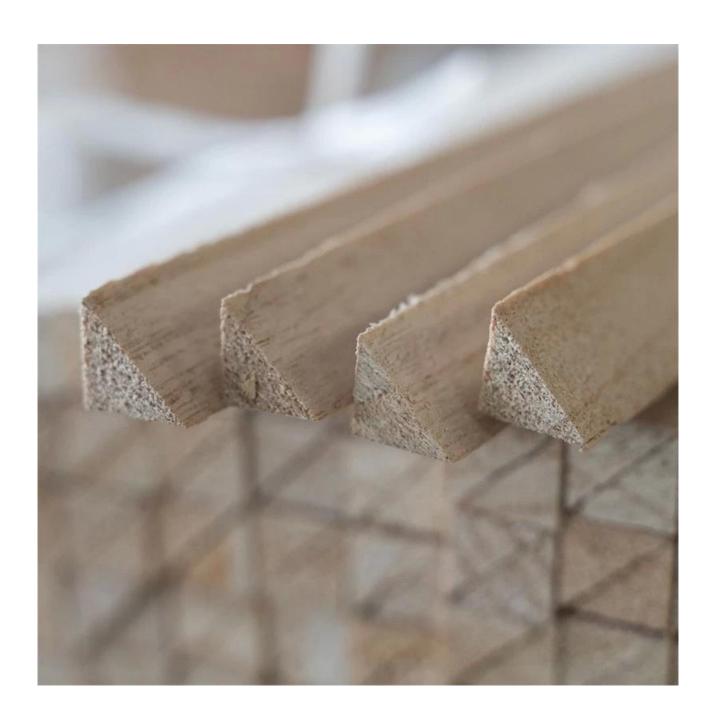

## $3/4 \times 3/4$ Wood Chamfer Paulownia Triangle Wood Strips

- Paulownia solid triangle chamfer
- 1.Size:14\*14\*2000/2500mm 18\*18\*2000/2500/3050/3660mm 20\*20\*2000/2500/3050/3660mm 22\*22\*2000/2500/3050/3660mm 28\*28\*2000mm
- 2.Density:295kg/cbm
- 3.Delivery time:25 days after received payment
- 4.2500cbm per month
- Product Description

3/4 " x 3/4" Wood Chamfer Paulownia Triangle Wood Strips

Wood Species : Paulownia ,Poplar

Application: construction forms, creating a chamfered edge at the concrete corners. They are also used where cabinet tops meet the wall.