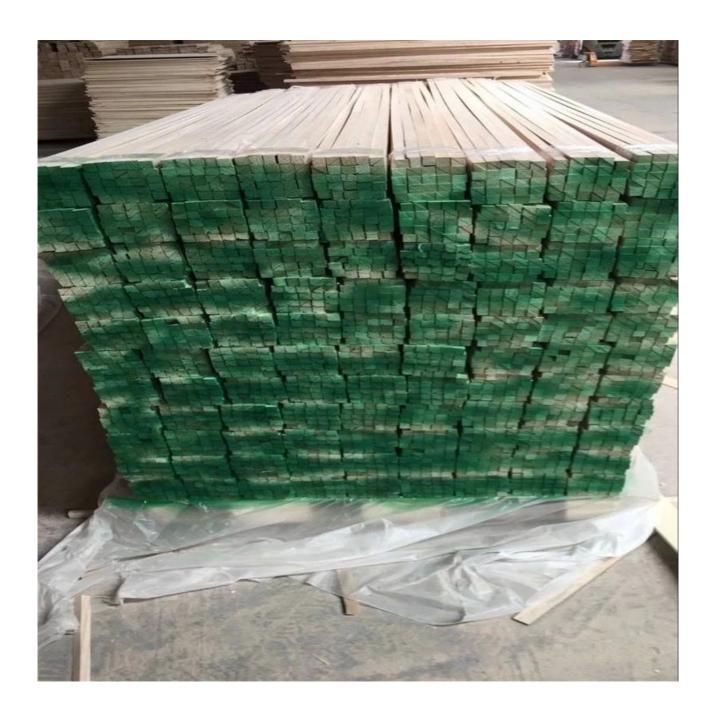

## $3/4 \times 3/4$ Wood Chamfer Paulownia Triangle Wood Strips

- Paulownia solid triangle chamfer
- 1.Size:14\*14\*2000/2500mm 18\*18\*2000/2500/3050/3660mm 20\*20\*2000/2500/3050/3660mm 22\*22\*2000/2500/3050/3660mm 28\*28\*2000mm
- 2.Density:295kg/cbm
- 3.Delivery time:25 days after received payment
- 4.2500cbm per month
- Product Description

3/4 " x 3/4" Wood Chamfer Paulownia Triangle Wood Strips

Wood Species : Paulownia ,Poplar

Application: construction forms, creating a chamfered edge at the concrete corners. They are also used where cabinet tops meet the wall.