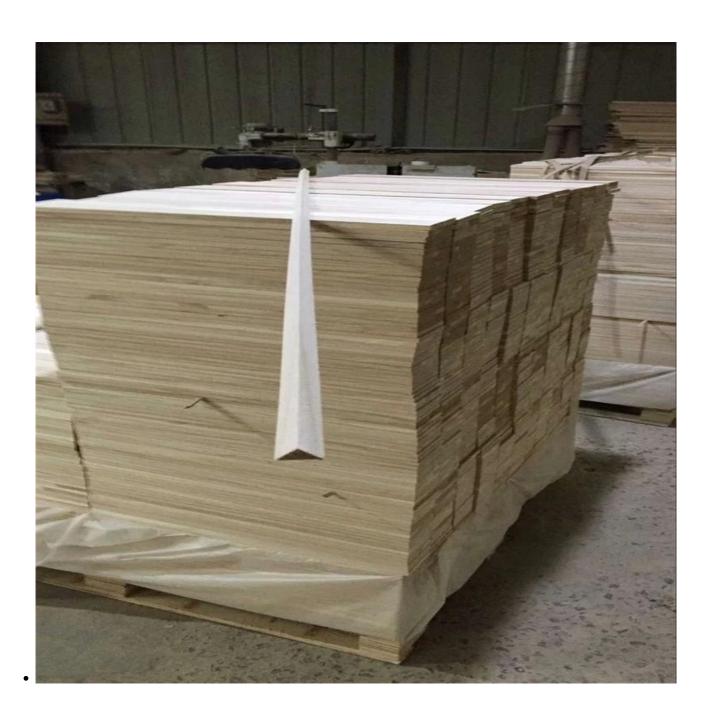

## $3/4 \times 3/4$ Wood Chamfer Paulownia Triangle Wood Strips

- Paulownia solid triangle chamfer
- 1.Size:14\*14\*2000/2500mm 18\*18\*2000/2500/3050/3660mm 20\*20\*2000/2500/3050/3660mm 22\*22\*2000/2500/3050/3660mm 28\*28\*2000mm
- 2.Density:295kg/cbm
- 3.Delivery time:25 days after received payment
- 4.2500cbm per month
- Product Description

3/4 " x 3/4" Wood Chamfer Paulownia Triangle Wood Strips

Wood Species : Paulownia ,Poplar

Application: construction forms, creating a chamfered edge at the concrete corners. They are also used where cabinet tops meet the wall.