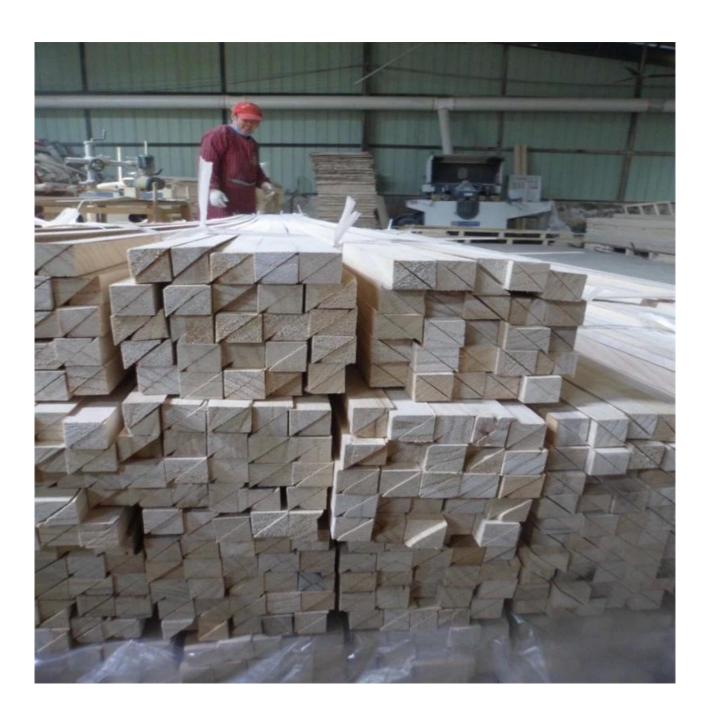

## $3/4 \times 3/4$ Wood Chamfer Paulownia Triangle Wood Strips

- Paulownia solid triangle chamfer
- 1.Size:14\*14\*2000/2500mm 18\*18\*2000/2500/3050/3660mm 20\*20\*2000/2500/3050/3660mm 22\*22\*2000/2500/3050/3660mm 28\*28\*2000mm
- 2.Density:295kg/cbm
- 3.Delivery time:25 days after received payment
- 4.2500cbm per month
- Product Description

3/4 " x 3/4" Wood Chamfer Paulownia Triangle Wood Strips

Wood Species : Paulownia ,Poplar

Application: construction forms, creating a chamfered edge at the concrete corners. They are also used where cabinet tops meet the wall.