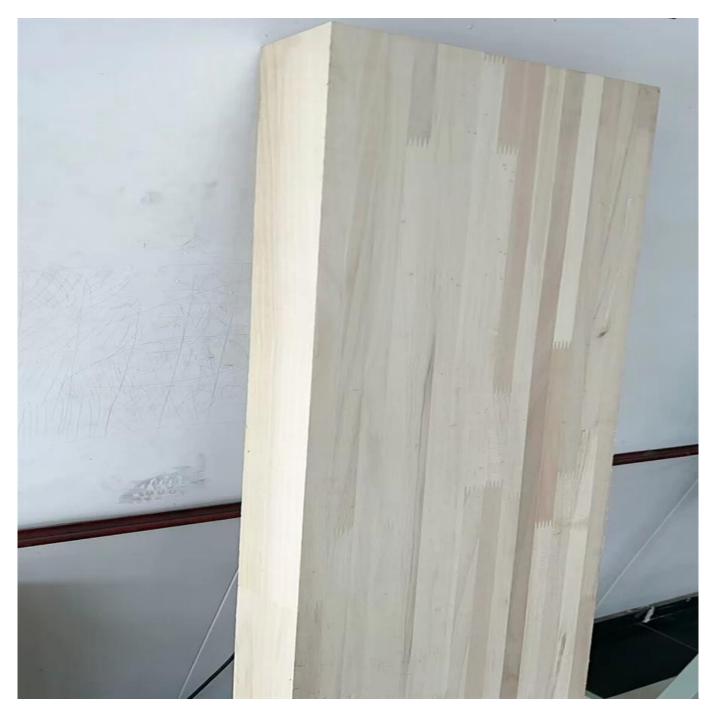

China 100% poplar wood cores block for the snowboard skiboard wood cores supplier

| Material         | poplar,paulownia,birch,beech,bamboo balsa wood              |
|------------------|-------------------------------------------------------------|
| Color            | Natural Color                                               |
| Glue             | 100% environmental glue can get E0,E1 standard              |
| Grade            | AA                                                          |
| Color            | Bleached or unbleached (natural wood color)                 |
| Thickness        | 6                                                           |
|                  | mm-30mm                                                     |
| Weight           | 300Kg-400KGS/CBM                                            |
| Moisture Content | Within 8%                                                   |
| MOQ              | 5 cubic meters                                              |
| Payment          | TT/LC                                                       |
| Delivery time    | 10-15 days after payment                                    |
| Usage            | snowboard,skiboard,wakeboard,kiteboard,surfboard wood cores |