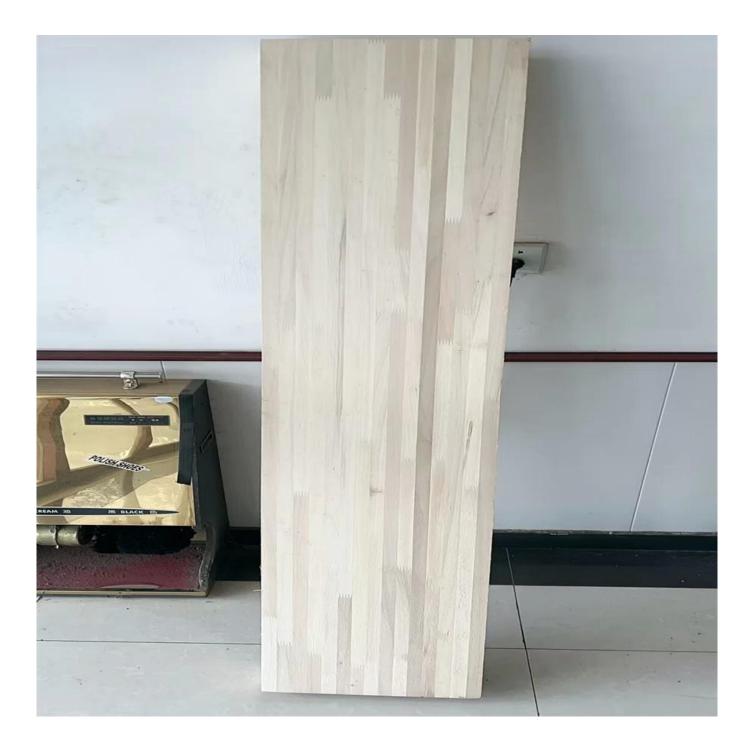

China 100% poplar wood cores block for the snowboard skiboard wood cores supplier

| Material         | poplar,paulownia,birch,beech,bamboo balsa wood              |
|------------------|-------------------------------------------------------------|
| Color            | Natural Color                                               |
| Glue             | 100% environmental glue can get E0,E1 standard              |
| Grade            | AA                                                          |
| Color            | Bleached or unbleached (natural wood color)                 |
| Thickness        | 6                                                           |
|                  | mm-30mm                                                     |
| Weight           | 300Kg-400KGS/CBM                                            |
| Moisture Content | Within 8%                                                   |
| MOQ              | 5 cubic meters                                              |
| Payment          | TT/LC                                                       |
| Delivery time    | 10-15 days after payment                                    |
| Usage            | snowboard,skiboard,wakeboard,kiteboard,surfboard wood cores |