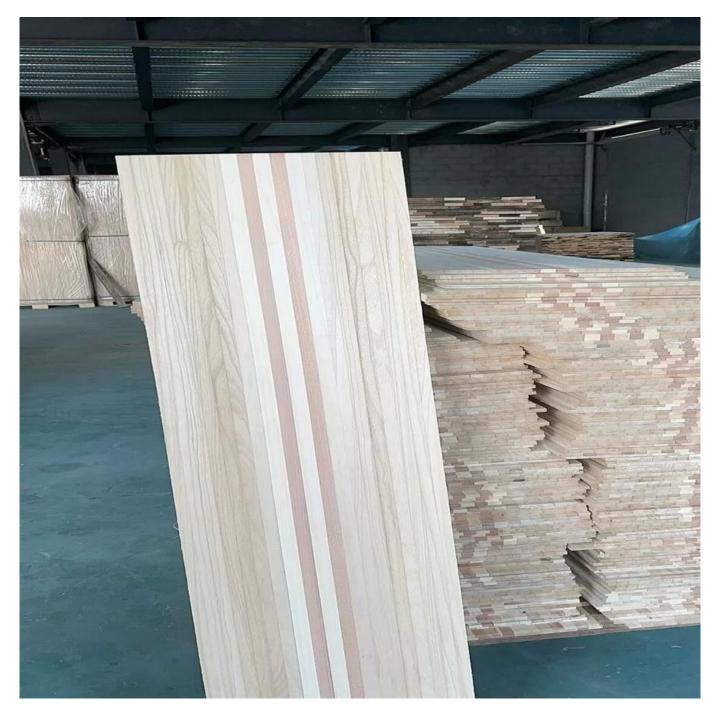

China 100% poplar wood cores block for the snowboard skiboard wood cores supplier

| Material         | poplar,paulownia,birch,beech,bamboo balsa wood              |
|------------------|-------------------------------------------------------------|
| Color            | Natural Color                                               |
| Glue             | 100% environmental glue can get E0,E1 standard              |
| Grade            | AA                                                          |
| Color            | Bleached or unbleached (natural wood color)                 |
| Thickness        | 6                                                           |
|                  | mm-30mm                                                     |
| Weight           | 300Kg-400KGS/CBM                                            |
| Moisture Content | Within 8%                                                   |
| MOQ              | 5 cubic meters                                              |
| Payment          | TT/LC                                                       |
| Delivery time    | 10-15 days after payment                                    |
| Usage            | snowboard,skiboard,wakeboard,kiteboard,surfboard wood cores |