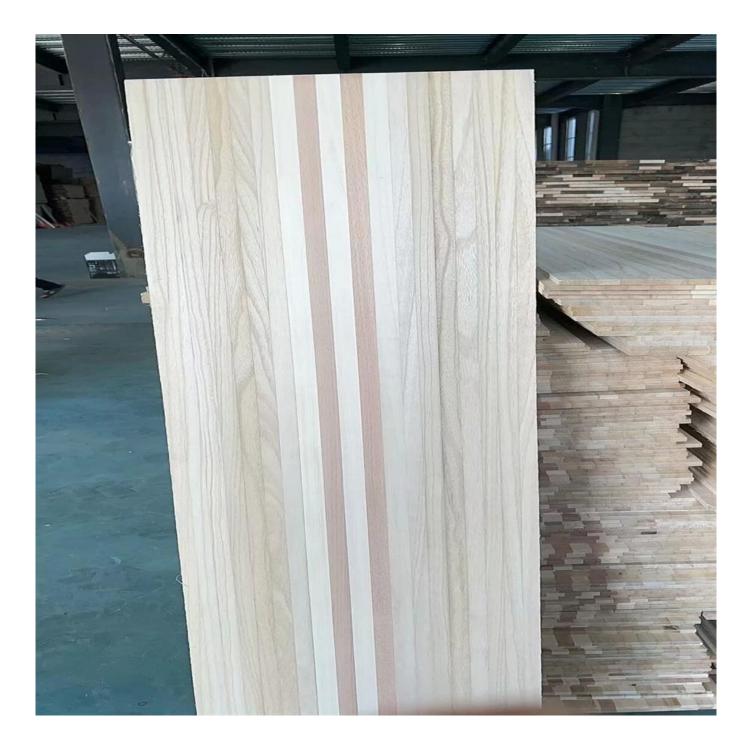

China 100% poplar wood cores block for the snowboard skiboard wood cores supplier

| Material         | poplar,paulownia,birch,beech,bamboo balsa wood              |
|------------------|-------------------------------------------------------------|
| Color            | Natural Color                                               |
| Glue             | 100% environmental glue can get E0,E1 standard              |
| Grade            | AA                                                          |
| Color            | Bleached or unbleached (natural wood color)                 |
| Thickness        | 6                                                           |
|                  | mm-30mm                                                     |
| Weight           | 300Kg-400KGS/CBM                                            |
| Moisture Content | Within 8%                                                   |
| MOQ              | 5 cubic meters                                              |
| Payment          | TT/LC                                                       |
| Delivery time    | 10-15 days after payment                                    |
| Usage            | snowboard,skiboard,wakeboard,kiteboard,surfboard wood cores |