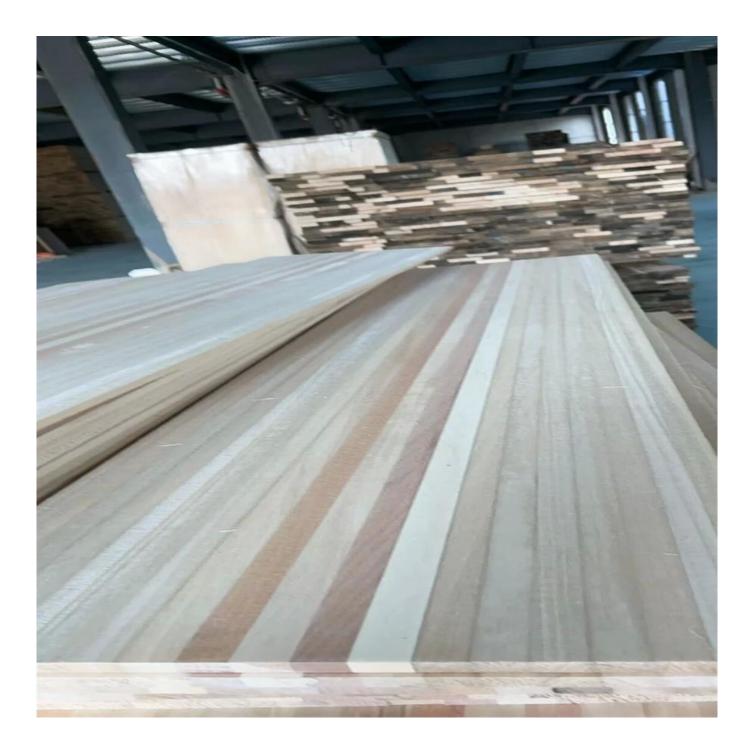

China 100% poplar wood cores block for the snowboard skiboard wood cores supplier

| Material         | poplar,paulownia,birch,beech,bamboo balsa wood              |
|------------------|-------------------------------------------------------------|
| Color            | Natural Color                                               |
| Glue             | 100% environmental glue can get E0,E1 standard              |
| Grade            | AA                                                          |
| Color            | Bleached or unbleached (natural wood color)                 |
| Thickness        | 6                                                           |
|                  | mm-30mm                                                     |
| Weight           | 300Kg-400KGS/CBM                                            |
| Moisture Content | Within 8%                                                   |
| MOQ              | 5 cubic meters                                              |
| Payment          | TT/LC                                                       |
| Delivery time    | 10-15 days after payment                                    |
| Usage            | snowboard,skiboard,wakeboard,kiteboard,surfboard wood cores |