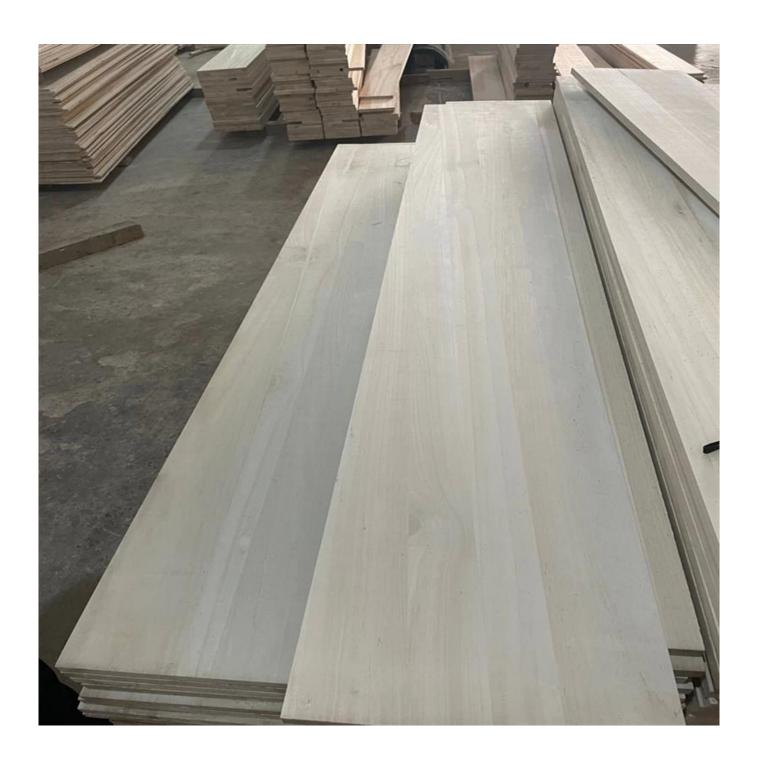

## China Factory Direct Sale High Quality Paulownia Solid Wood Board Supplier

| Species          |           | Paulownia                                                                                                                                 |
|------------------|-----------|-------------------------------------------------------------------------------------------------------------------------------------------|
| Sizes            | Thickness | 3mm-50mm,accept special thickness                                                                                                         |
|                  | Width     | 100mm-1220mm                                                                                                                              |
|                  | Length    | 100mm-5000mm                                                                                                                              |
| Color            |           | Bleached, Unbleached                                                                                                                      |
| Grade            |           | A,AB,B,BC,C (A grade:with straight laminated line,without knots; AB grade:the laminated line is not so straight,with few knots)           |
| Moisture Content |           | 8%-12%                                                                                                                                    |
| Glue Type        |           | Environmental friendly hangang glue from Germany                                                                                          |
| Packing          |           | Suitable for exporting standard packed by pallets                                                                                         |
| Delivery Time    |           | 20 days normally after receiving L/C or the deposit                                                                                       |
| Payment terms    |           | L/C , TT                                                                                                                                  |
| Min Order        |           | 1 X 20 GP                                                                                                                                 |
| Usage            |           | Suitable for high,middle,low grade furniture,like drawers,bed slats,door,Arts&Crafts,decoration,coffin,surfboard,kite board,snowboard etc |
| Main Markets     |           | Europe, Malaysia, Vietnam, Thailand, Indonesia, America, Japan, Middle<br>East etc                                                        |
| Price            |           | Fob Qingdao or Lianyungang , CIF or CFR                                                                                                   |