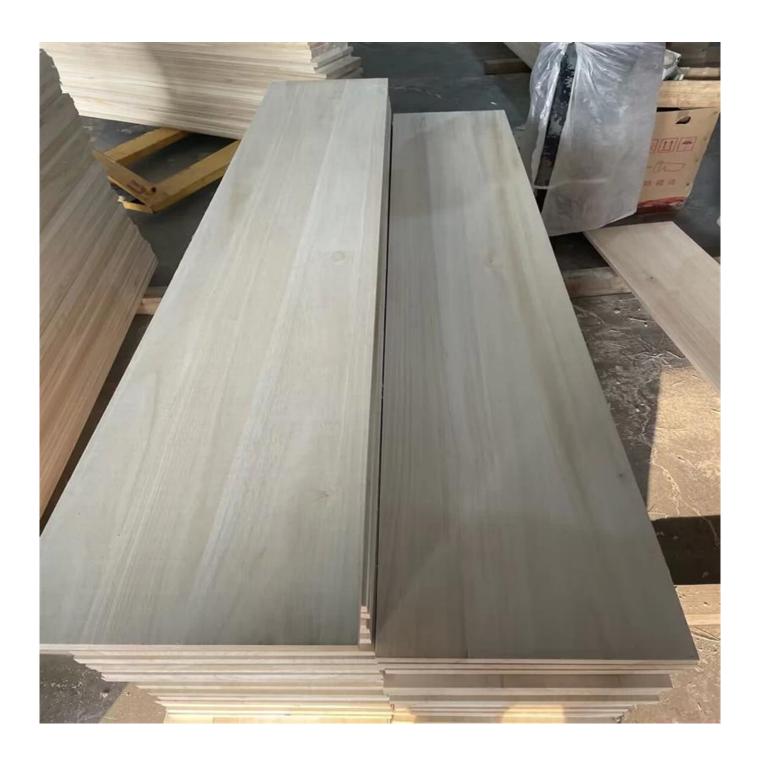

## China Factory Direct Sale High Quality Paulownia Solid Wood Board Supplier

| Species          |           | Paulownia                                                                                                                                 |
|------------------|-----------|-------------------------------------------------------------------------------------------------------------------------------------------|
| Sizes            | Thickness | 3mm-50mm,accept special thickness                                                                                                         |
|                  | Width     | 100mm-1220mm                                                                                                                              |
|                  | Length    | 100mm-5000mm                                                                                                                              |
| Color            |           | Bleached, Unbleached                                                                                                                      |
| Grade            |           | A,AB,B,BC,C (A grade:with straight laminated line,without knots; AB grade:the laminated line is not so straight,with few knots)           |
| Moisture Content |           | 8%-12%                                                                                                                                    |
| Glue Type        |           | Environmental friendly hangang glue from Germany                                                                                          |
| Packing          |           | Suitable for exporting standard packed by pallets                                                                                         |
| Delivery Time    |           | 20 days normally after receiving L/C or the deposit                                                                                       |
| Payment terms    |           | L/C , TT                                                                                                                                  |
| Min Order        |           | 1 X 20 GP                                                                                                                                 |
| Usage            |           | Suitable for high,middle,low grade furniture,like drawers,bed slats,door,Arts&Crafts,decoration,coffin,surfboard,kite board,snowboard etc |
| Main Markets     |           | Europe, Malaysia, Vietnam, Thailand, Indonesia, America, Japan, Middle<br>East etc                                                        |
| Price            |           | Fob Qingdao or Lianyungang , CIF or CFR                                                                                                   |