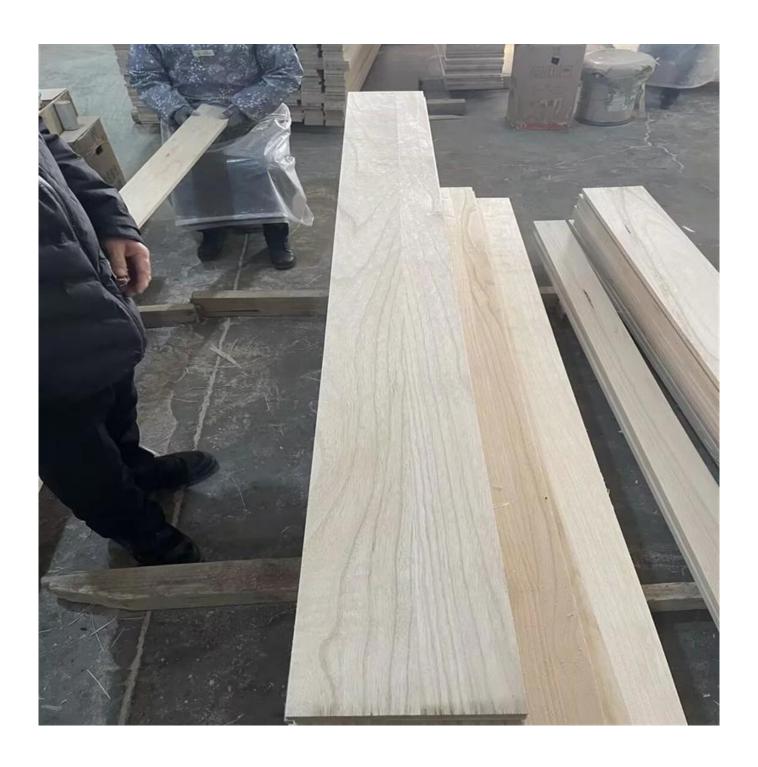

## China Factory Direct Sale High Quality Paulownia Solid Wood Board Supplier

| Species          |           | Paulownia                                                                                                                                 |
|------------------|-----------|-------------------------------------------------------------------------------------------------------------------------------------------|
| Sizes            | Thickness | 3mm-50mm,accept special thickness                                                                                                         |
|                  | Width     | 100mm-1220mm                                                                                                                              |
|                  | Length    | 100mm-5000mm                                                                                                                              |
| Color            |           | Bleached, Unbleached                                                                                                                      |
| Grade            |           | A,AB,B,BC,C (A grade:with straight laminated line,without knots; AB grade:the laminated line is not so straight,with few knots)           |
| Moisture Content |           | 8%-12%                                                                                                                                    |
| Glue Type        |           | Environmental friendly hangang glue from Germany                                                                                          |
| Packing          |           | Suitable for exporting standard packed by pallets                                                                                         |
| Delivery Time    |           | 20 days normally after receiving L/C or the deposit                                                                                       |
| Payment terms    |           | L/C , TT                                                                                                                                  |
| Min Order        |           | 1 X 20 GP                                                                                                                                 |
| Usage            |           | Suitable for high,middle,low grade furniture,like drawers,bed slats,door,Arts&Crafts,decoration,coffin,surfboard,kite board,snowboard etc |
| Main Markets     |           | Europe, Malaysia, Vietnam, Thailand, Indonesia, America, Japan, Middle<br>East etc                                                        |
| Price            |           | Fob Qingdao or Lianyungang , CIF or CFR                                                                                                   |