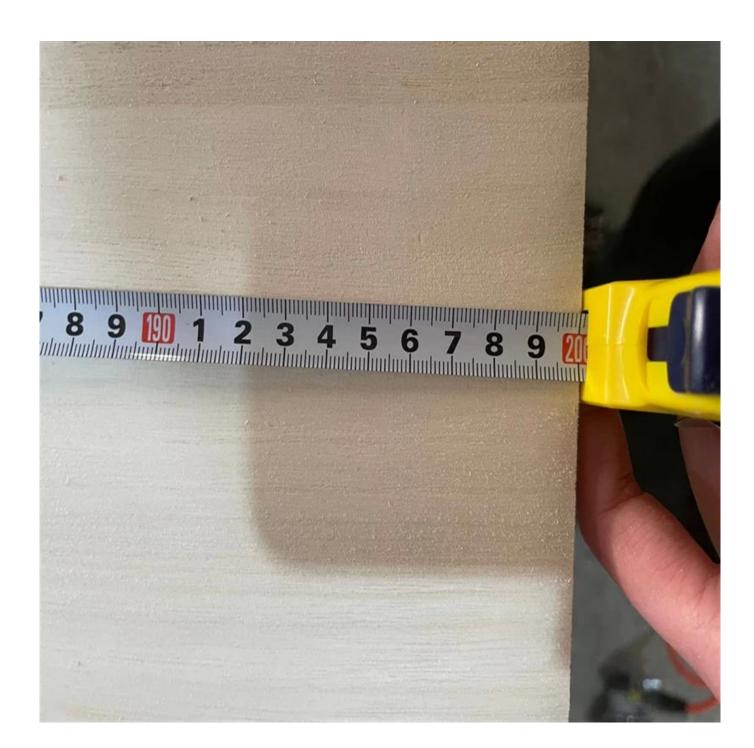

## China Factory Direct Sale High Quality Paulownia Solid Wood Board Supplier

| Species          |           | Paulownia                                                                                                                                 |
|------------------|-----------|-------------------------------------------------------------------------------------------------------------------------------------------|
| Sizes            | Thickness | 3mm-50mm,accept special thickness                                                                                                         |
|                  | Width     | 100mm-1220mm                                                                                                                              |
|                  | Length    | 100mm-5000mm                                                                                                                              |
| Color            |           | Bleached, Unbleached                                                                                                                      |
| Grade            |           | A,AB,B,BC,C (A grade:with straight laminated line,without knots; AB grade:the laminated line is not so straight,with few knots)           |
| Moisture Content |           | 8%-12%                                                                                                                                    |
| Glue Type        |           | Environmental friendly hangang glue from Germany                                                                                          |
| Packing          |           | Suitable for exporting standard packed by pallets                                                                                         |
| Delivery Time    |           | 20 days normally after receiving L/C or the deposit                                                                                       |
| Payment terms    |           | L/C , TT                                                                                                                                  |
| Min Order        |           | 1 X 20 GP                                                                                                                                 |
| Usage            |           | Suitable for high,middle,low grade furniture,like drawers,bed slats,door,Arts&Crafts,decoration,coffin,surfboard,kite board,snowboard etc |
| Main Markets     |           | Europe, Malaysia, Vietnam, Thailand, Indonesia, America, Japan, Middle<br>East etc                                                        |
| Price            |           | Fob Qingdao or Lianyungang , CIF or CFR                                                                                                   |