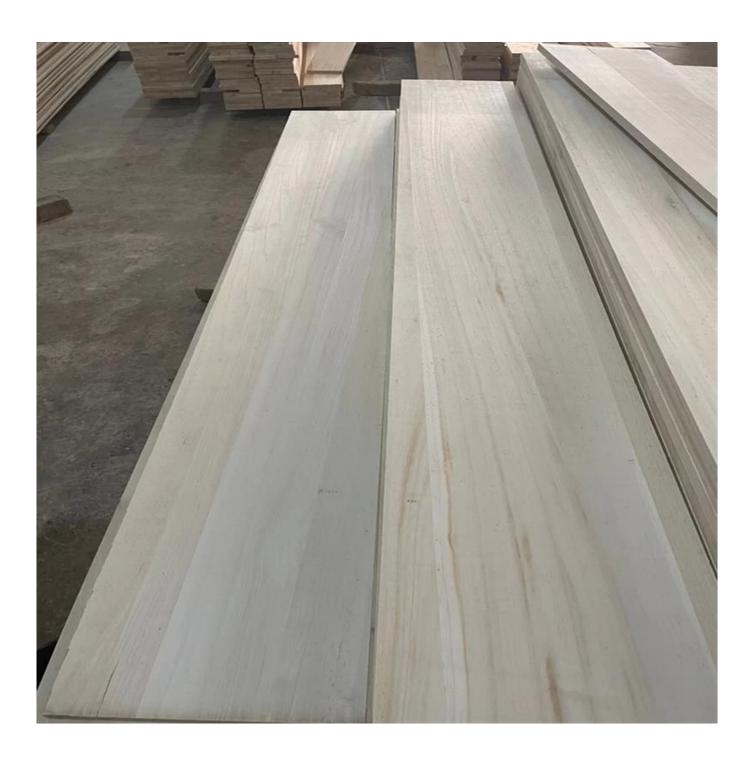

## China Factory Direct Sale High Quality Paulownia Solid Wood Board Supplier

| Species          |           | Paulownia                                                                                                                                 |
|------------------|-----------|-------------------------------------------------------------------------------------------------------------------------------------------|
| Sizes            | Thickness | 3mm-50mm,accept special thickness                                                                                                         |
|                  | Width     | 100mm-1220mm                                                                                                                              |
|                  | Length    | 100mm-5000mm                                                                                                                              |
| Color            |           | Bleached, Unbleached                                                                                                                      |
| Grade            |           | A,AB,B,BC,C (A grade:with straight laminated line,without knots; AB grade:the laminated line is not so straight,with few knots)           |
| Moisture Content |           | 8%-12%                                                                                                                                    |
| Glue Type        |           | Environmental friendly hangang glue from Germany                                                                                          |
| Packing          |           | Suitable for exporting standard packed by pallets                                                                                         |
| Delivery Time    |           | 20 days normally after receiving L/C or the deposit                                                                                       |
| Payment terms    |           | L/C , TT                                                                                                                                  |
| Min Order        |           | 1 X 20 GP                                                                                                                                 |
| Usage            |           | Suitable for high,middle,low grade furniture,like drawers,bed slats,door,Arts&Crafts,decoration,coffin,surfboard,kite board,snowboard etc |
| Main Markets     |           | Europe, Malaysia, Vietnam, Thailand, Indonesia, America, Japan, Middle<br>East etc                                                        |
| Price            |           | Fob Qingdao or Lianyungang , CIF or CFR                                                                                                   |