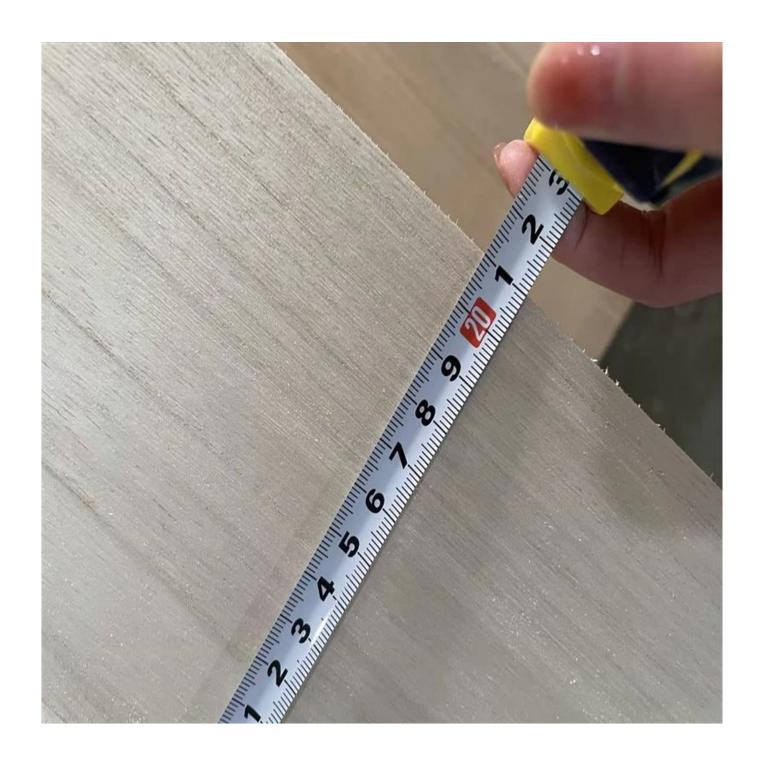

## China Factory Direct Sale High Quality Paulownia Solid Wood Board Supplier

| Species          |           | Paulownia                                                                                                                                 |
|------------------|-----------|-------------------------------------------------------------------------------------------------------------------------------------------|
| Sizes            | Thickness | 3mm-50mm,accept special thickness                                                                                                         |
|                  | Width     | 100mm-1220mm                                                                                                                              |
|                  | Length    | 100mm-5000mm                                                                                                                              |
| Color            |           | Bleached, Unbleached                                                                                                                      |
| Grade            |           | A,AB,B,BC,C (A grade:with straight laminated line,without knots; AB grade:the laminated line is not so straight,with few knots)           |
| Moisture Content |           | 8%-12%                                                                                                                                    |
| Glue Type        |           | Environmental friendly hangang glue from Germany                                                                                          |
| Packing          |           | Suitable for exporting standard packed by pallets                                                                                         |
| Delivery Time    |           | 20 days normally after receiving L/C or the deposit                                                                                       |
| Payment terms    |           | L/C , TT                                                                                                                                  |
| Min Order        |           | 1 X 20 GP                                                                                                                                 |
| Usage            |           | Suitable for high,middle,low grade furniture,like drawers,bed slats,door,Arts&Crafts,decoration,coffin,surfboard,kite board,snowboard etc |
| Main Markets     |           | Europe, Malaysia, Vietnam, Thailand, Indonesia, America, Japan, Middle<br>East etc                                                        |
| Price            |           | Fob Qingdao or Lianyungang , CIF or CFR                                                                                                   |