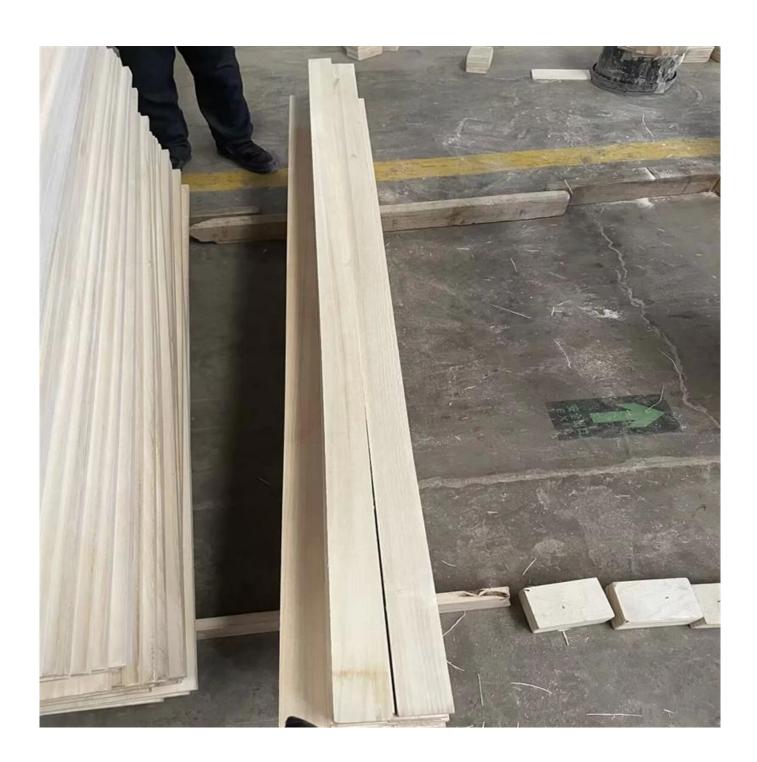

## China Factory Direct Sale High Quality Paulownia Solid Wood Board Supplier

| Species          |           | Paulownia                                                                                                                                 |
|------------------|-----------|-------------------------------------------------------------------------------------------------------------------------------------------|
| Sizes            | Thickness | 3mm-50mm,accept special thickness                                                                                                         |
|                  | Width     | 100mm-1220mm                                                                                                                              |
|                  | Length    | 100mm-5000mm                                                                                                                              |
| Color            |           | Bleached, Unbleached                                                                                                                      |
| Grade            |           | A,AB,B,BC,C (A grade:with straight laminated line,without knots; AB grade:the laminated line is not so straight,with few knots)           |
| Moisture Content |           | 8%-12%                                                                                                                                    |
| Glue Type        |           | Environmental friendly hangang glue from Germany                                                                                          |
| Packing          |           | Suitable for exporting standard packed by pallets                                                                                         |
| Delivery Time    |           | 20 days normally after receiving L/C or the deposit                                                                                       |
| Payment terms    |           | L/C , TT                                                                                                                                  |
| Min Order        |           | 1 X 20 GP                                                                                                                                 |
| Usage            |           | Suitable for high,middle,low grade furniture,like drawers,bed slats,door,Arts&Crafts,decoration,coffin,surfboard,kite board,snowboard etc |
| Main Markets     |           | Europe, Malaysia, Vietnam, Thailand, Indonesia, America, Japan, Middle<br>East etc                                                        |
| Price            |           | Fob Qingdao or Lianyungang , CIF or CFR                                                                                                   |