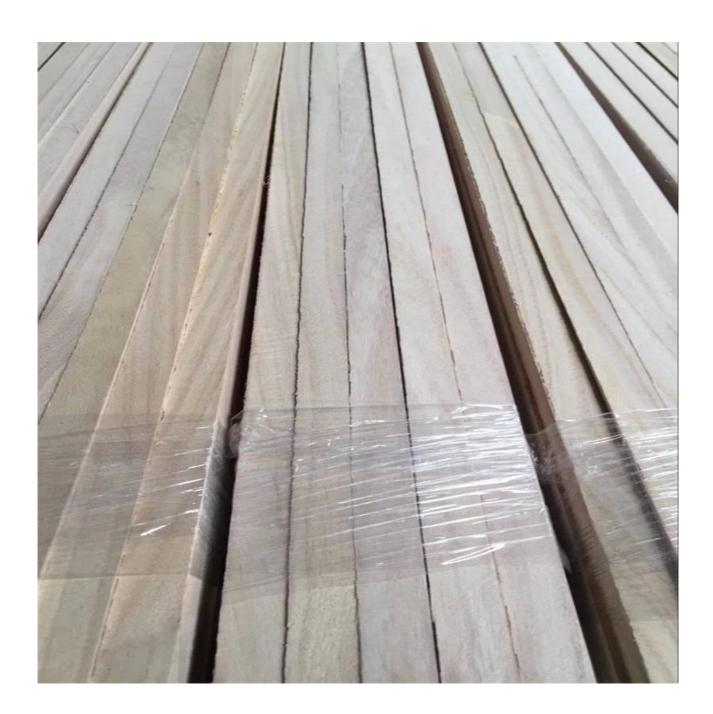

Moisture content: 8-12%

Quality: No warp, no knot, no worm hole, no split, no rot, no decay, smooth and clear

surface

Strictly quality control for all process .

Market: Germany, America, Japan, Australia