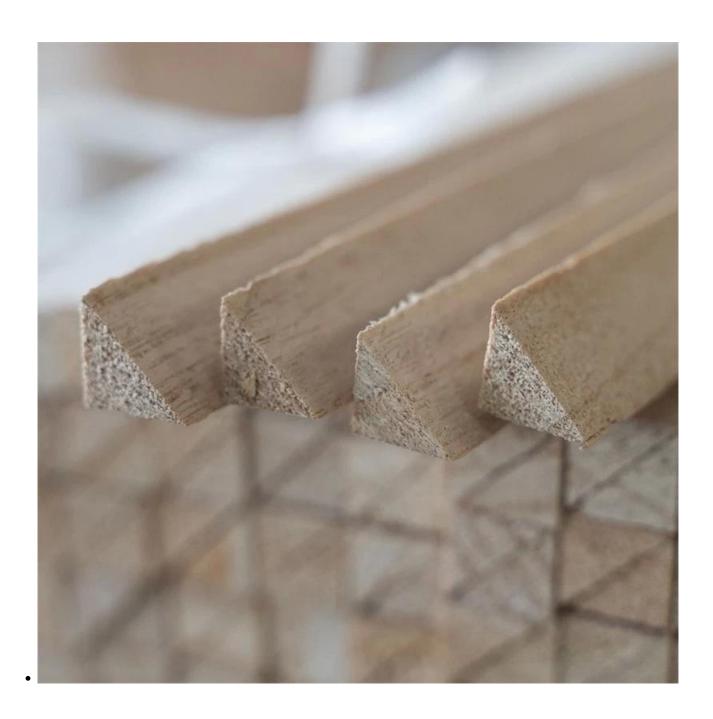

## $3/4 \times 3/4$ Wood Chamfer Paulownia Triangle Wood Strips

- Paulownia solid triangle chamfer
- 1.Size:14\*14\*2000/2500mm 18\*18\*2000/2500/3050/3660mm 20\*20\*2000/2500/3050/3660mm 22\*22\*2000/2500/3050/3660mm 28\*28\*2000mm
- 2.Density:295kg/cbm
- 3.Delivery time:25 days after received payment
- 4.2500cbm per month
- Product Description

3/4 " x 3/4" Wood Chamfer Paulownia Triangle Wood Strips

Wood Species : Paulownia ,Poplar

Application: construction forms, creating a chamfered edge at the concrete corners. They are also used where cabinet tops meet the wall.