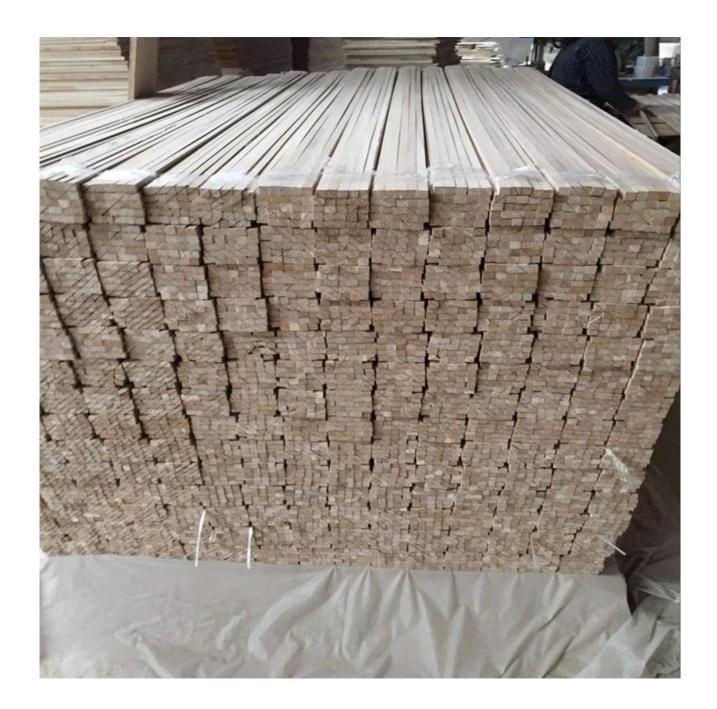

## $3/4 \times 3/4$ Wood Chamfer Paulownia Triangle Wood Strips

- Paulownia solid triangle chamfer
- 1.Size:14\*14\*2000/2500mm 18\*18\*2000/2500/3050/3660mm 20\*20\*2000/2500/3050/3660mm 22\*22\*2000/2500/3050/3660mm 28\*28\*2000mm
- 2.Density:295kg/cbm
- 3.Delivery time:25 days after received payment
- 4.2500cbm per month
- Product Description

3/4 " x 3/4" Wood Chamfer Paulownia Triangle Wood Strips

Wood Species : Paulownia ,Poplar

Application: construction forms, creating a chamfered edge at the concrete corners. They are also used where cabinet tops meet the wall.

Moisture content: 8-12%

Quality: No warp, no knot, no worm hole, no split, no rot, no decay, smooth and clear

surface

Strictly quality control for all process .

Market: Germany, America, Japan, Australia