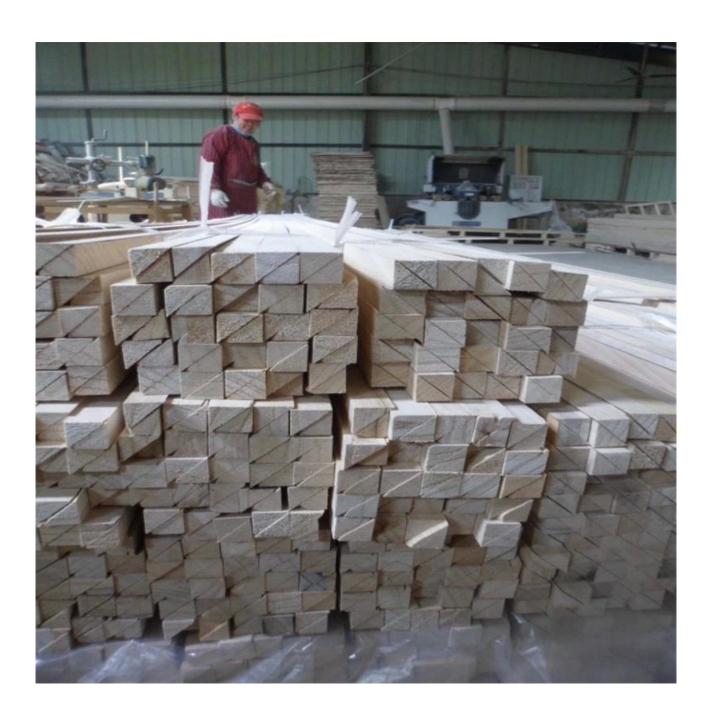

## $3/4 \times 3/4$ Wood Chamfer Paulownia Triangle Wood Strips

- Paulownia solid triangle chamfer
- 1.Size:14\*14\*2000/2500mm 18\*18\*2000/2500/3050/3660mm 20\*20\*2000/2500/3050/3660mm 22\*22\*2000/2500/3050/3660mm 28\*28\*2000mm
- 2.Density:295kg/cbm
- 3.Delivery time:25 days after received payment
- 4.2500cbm per month
- Product Description

3/4 " x 3/4" Wood Chamfer Paulownia Triangle Wood Strips

Wood Species : Paulownia ,Poplar

Application: construction forms, creating a chamfered edge at the concrete corners. They are also used where cabinet tops meet the wall.

Moisture content: 8-12%

Quality: No warp, no knot, no worm hole, no split, no rot, no decay, smooth and clear

surface

Strictly quality control for all process .

Market: Germany, America, Japan, Australia