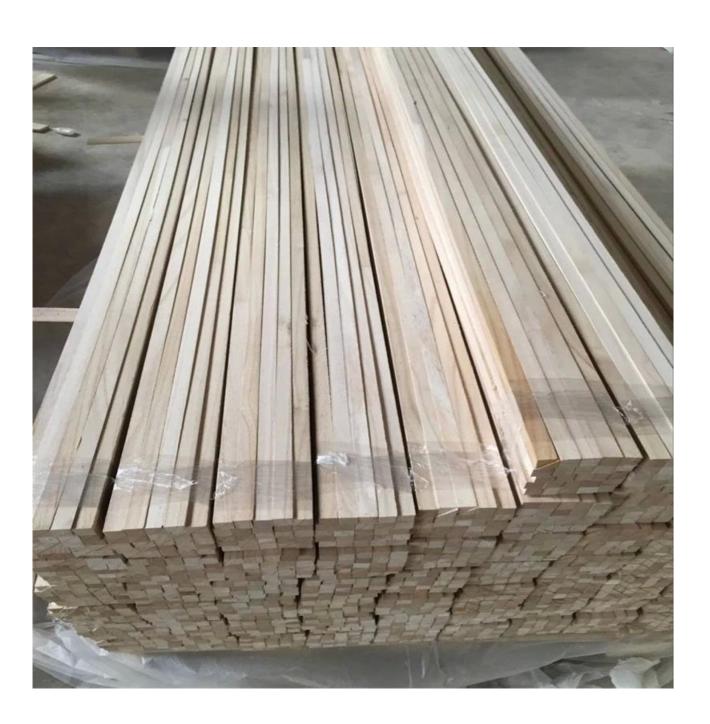

## $3/4 \times 3/4$ Wood Chamfer Paulownia Triangle Wood Strips

- Paulownia solid triangle chamfer
- 1.Size:14\*14\*2000/2500mm 18\*18\*2000/2500/3050/3660mm 20\*20\*2000/2500/3050/3660mm 22\*22\*2000/2500/3050/3660mm 28\*28\*2000mm
- 2.Density:295kg/cbm
- 3.Delivery time:25 days after received payment
- 4.2500cbm per month
- Product Description

3/4 " x 3/4" Wood Chamfer Paulownia Triangle Wood Strips

Wood Species : Paulownia ,Poplar

Application: construction forms, creating a chamfered edge at the concrete corners. They are also used where cabinet tops meet the wall.

Moisture content: 8-12%

Quality: No warp, no knot, no worm hole, no split, no rot, no decay, smooth and clear

surface

Strictly quality control for all process .

Market: Germany, America, Japan, Australia