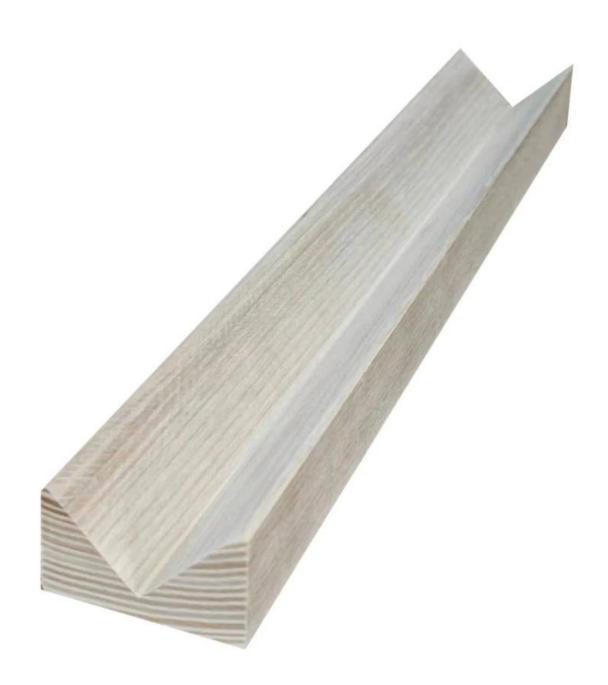

| Material         | Ash Wood                                       |
|------------------|------------------------------------------------|
| Color            | Natural Color                                  |
| Glue             | 100% environmental glue can get E0,E1 standard |
| Grade            | A AB                                           |
| Color            | Bleached or unbleached (natural wood color)    |
| Thickness        | 6                                              |
|                  | mm-30mm                                        |
| Weight           | 700Kg-800KGS/CBM                               |
| Moisture Content | Within 8%                                      |
| MOQ              | 5 cubic meters                                 |
| Payment          | TT/LC                                          |
| Delivery time    | 10-15 days after payment                       |
| Usage            | decoration,arts&crafts,furnitures etc          |