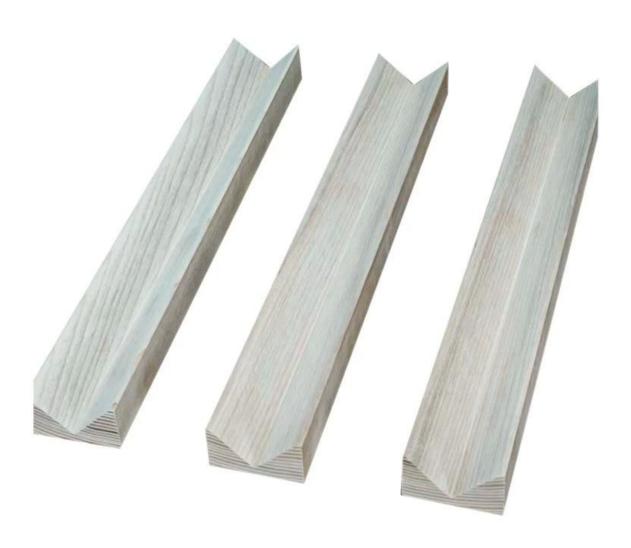

| Material         | Ash Wood                                       |
|------------------|------------------------------------------------|
| Color            | Natural Color                                  |
| Glue             | 100% environmental glue can get E0,E1 standard |
| Grade            | A AB                                           |
| Color            | Bleached or unbleached (natural wood color)    |
| Thickness        | 6                                              |
|                  | mm-30mm                                        |
| Weight           | 700Kg-800KGS/CBM                               |
| Moisture Content | Within 8%                                      |
| MOQ              | 5 cubic meters                                 |
| Payment          | TT/LC                                          |
| Delivery time    | 10-15 days after payment                       |
| Usage            | decoration,arts&crafts,furnitures etc          |