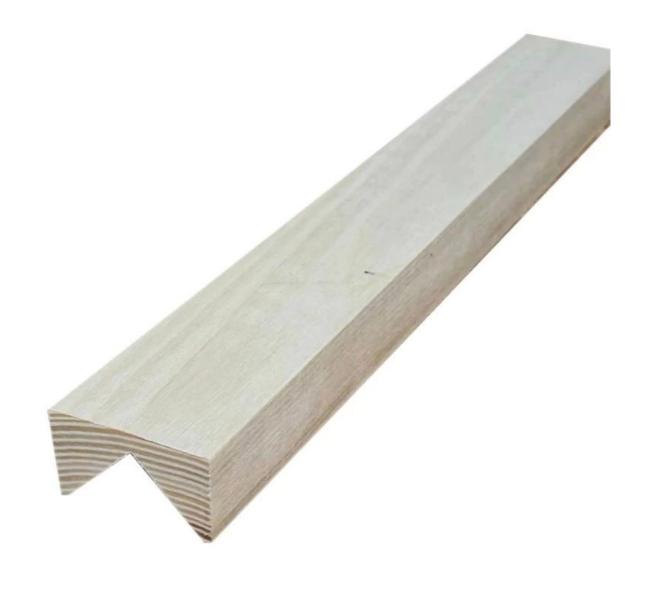

| Material         | Ash Wood                                       |
|------------------|------------------------------------------------|
| Color            | Natural Color                                  |
| Glue             | 100% environmental glue can get E0,E1 standard |
| Grade            | A AB                                           |
| Color            | Bleached or unbleached (natural wood color)    |
| Thickness        | 6                                              |
|                  | mm-30mm                                        |
| Weight           | 700Kg-800KGS/CBM                               |
| Moisture Content | Within 8%                                      |
| MOQ              | 5 cubic meters                                 |
| Payment          | TT/LC                                          |
| Delivery time    | 10-15 days after payment                       |
| Usage            | decoration,arts&crafts,furnitures etc          |