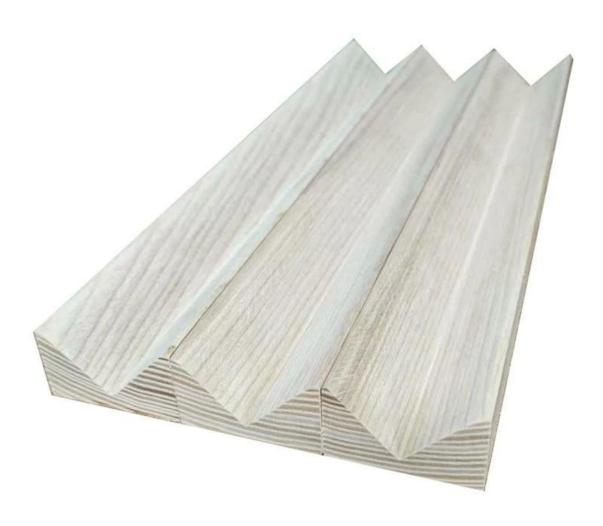

| Material         | Ash Wood                                       |
|------------------|------------------------------------------------|
| Color            | Natural Color                                  |
| Glue             | 100% environmental glue can get E0,E1 standard |
| Grade            | A AB                                           |
| Color            | Bleached or unbleached (natural wood color)    |
| Thickness        | 6                                              |
|                  | mm-30mm                                        |
| Weight           | 700Kg-800KGS/CBM                               |
| Moisture Content | Within 8%                                      |
| MOQ              | 5 cubic meters                                 |
| Payment          | TT/LC                                          |
| Delivery time    | 10-15 days after payment                       |
| Usage            | decoration,arts&crafts,furnitures etc          |