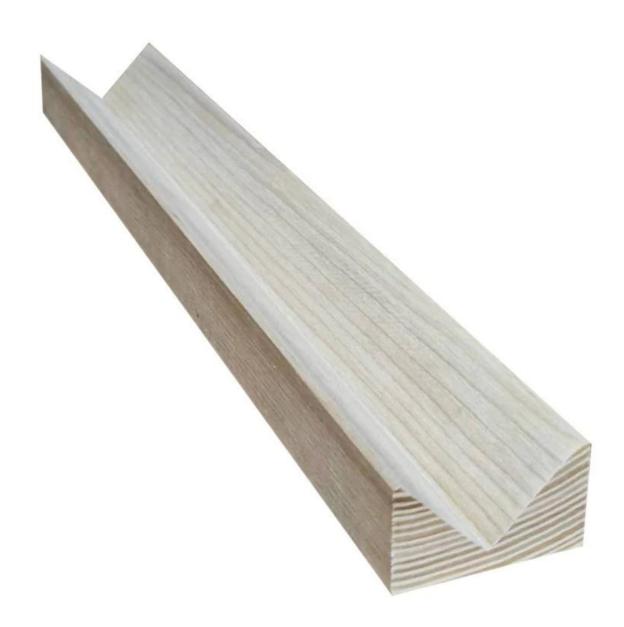

| Material         | Ash Wood                                       |
|------------------|------------------------------------------------|
| Color            | Natural Color                                  |
| Glue             | 100% environmental glue can get E0,E1 standard |
| Grade            | A AB                                           |
| Color            | Bleached or unbleached (natural wood color)    |
| Thickness        | 6                                              |
|                  | mm-30mm                                        |
| Weight           | 700Kg-800KGS/CBM                               |
| Moisture Content | Within 8%                                      |
| MOQ              | 5 cubic meters                                 |
| Payment          | TT/LC                                          |
| Delivery time    | 10-15 days after payment                       |
| Usage            | decoration,arts&crafts,furnitures etc          |