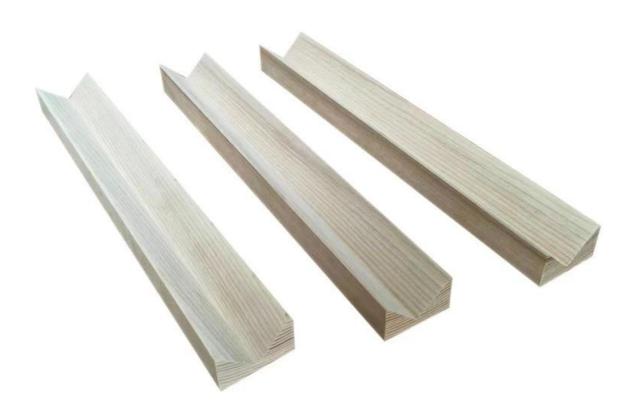

| Material         | Ash Wood                                       |
|------------------|------------------------------------------------|
| Color            | Natural Color                                  |
| Glue             | 100% environmental glue can get E0,E1 standard |
| Grade            | A AB                                           |
| Color            | Bleached or unbleached (natural wood color)    |
| Thickness        | 6                                              |
|                  | mm-30mm                                        |
| Weight           | 700Kg-800KGS/CBM                               |
| Moisture Content | Within 8%                                      |
| MOQ              | 5 cubic meters                                 |
| Payment          | TT/LC                                          |
| Delivery time    | 10-15 days after payment                       |
| Usage            | decoration,arts&crafts,furnitures etc          |