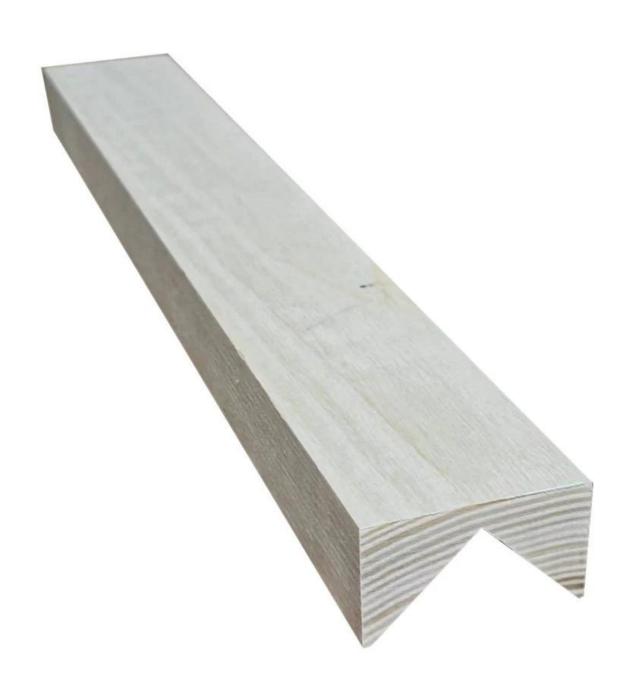

| Material         | Ash Wood                                       |
|------------------|------------------------------------------------|
| Color            | Natural Color                                  |
| Glue             | 100% environmental glue can get E0,E1 standard |
| Grade            | A AB                                           |
| Color            | Bleached or unbleached (natural wood color)    |
| Thickness        | 6                                              |
|                  | mm-30mm                                        |
| Weight           | 700Kg-800KGS/CBM                               |
| Moisture Content | Within 8%                                      |
| MOQ              | 5 cubic meters                                 |
| Payment          | TT/LC                                          |
| Delivery time    | 10-15 days after payment                       |
| Usage            | decoration,arts&crafts,furnitures etc          |