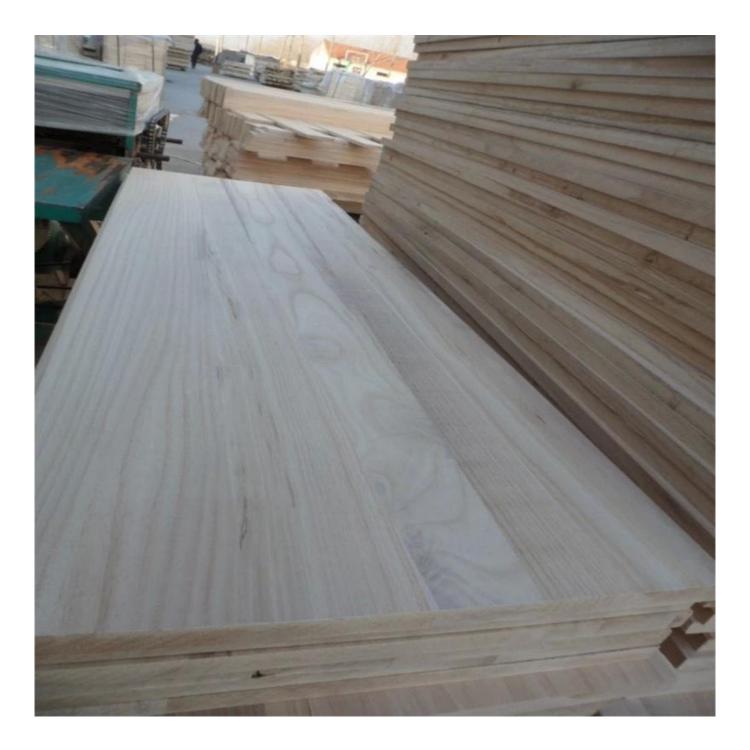

4.
4% lighter than other wood

2.
Smooth floor and back, sanded by 240# sanding paper

6.
0.5 withoring and no benef-Mosture resistance: Corrosing, and can all statement of the sander sa ce-Texture beautiful and color bright- Conduction strong- Easy carving and staining-Smoke proof, moist insulation and no worm