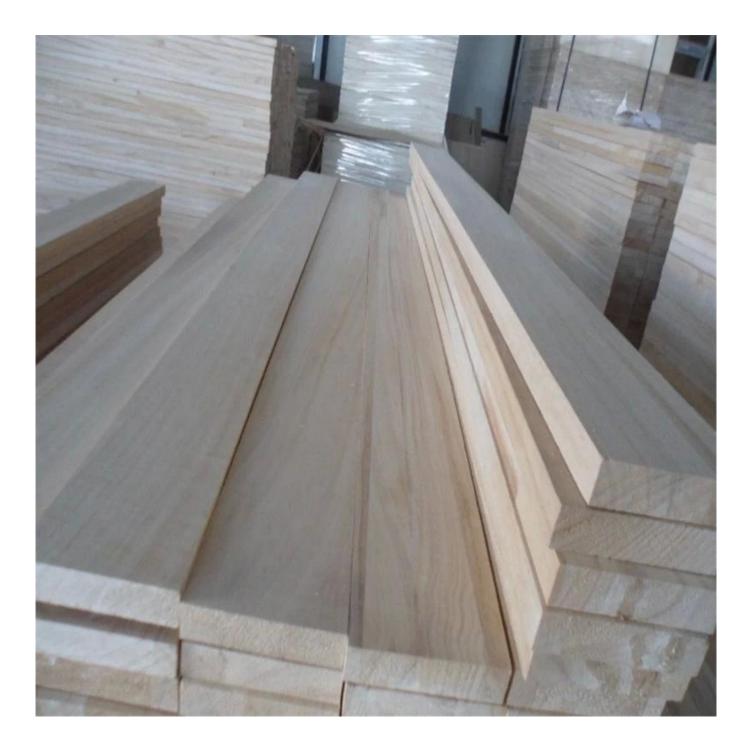

| Description good quality paulownia boa | rd |
|----------------------------------------|----|
|----------------------------------------|----|

w) furniture (cabinet, coffee table) offin

nx 1220x 1800mm-2500mm or customised Hardn ss: 1138N Elastic modulo: 6467MPa Average weight: 286kg/m3 Warpage: 0.10%

 
Description
good quality paulownia board

Grade
AB, BC, CC

Usage
House decorative (wall, floor, door, window) furniture (cabinet, coffee to Quality check Paces by piece quality inspection

Specification
Thickness Max 100mm Width: Max 1220mm Length: Max 6100mm Common Size-Bmm x9 10mm x1820mm/2430mm/2430mm/21mm x182