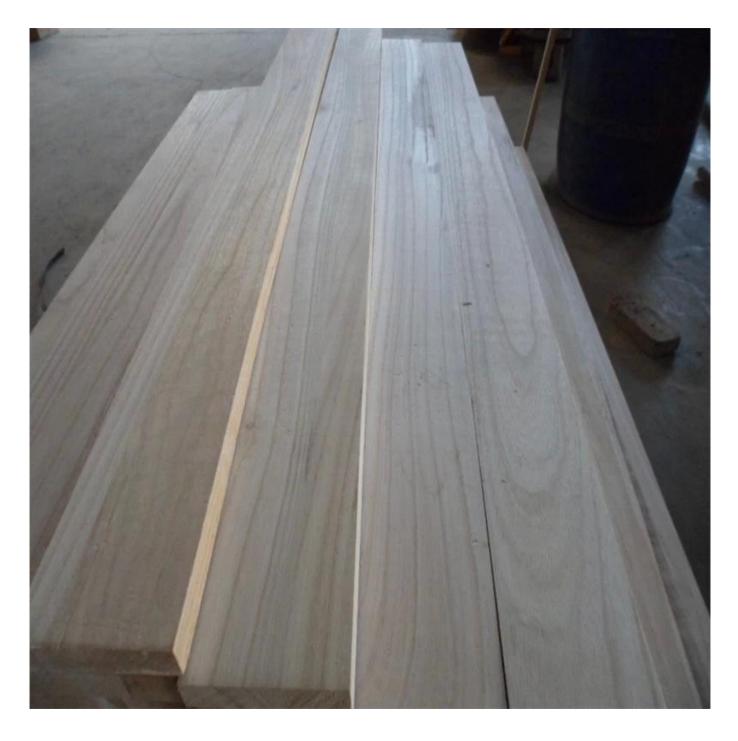

| Description good quality paulownia boa | rd |
|----------------------------------------|----|
|----------------------------------------|----|

w) furniture (cabinet, coffee table) offin

nx 1220x 1800mm-2500mm or customised Hardn ss: 1138N Elastic modulo: 6467MPa Average weight: 286kg/m3 Warpage: 0.10%

 
Description
good quality paulownia board

Grade
AB, BC, CC

Usage
House decorative (wall, floor, door, window) furniture (cabinet, coffee to Quality check Paces by piece quality inspection

Specification
Thickness Max 100mm Width: Max 1220mm Length: Max 6100mm Common Size-Bmm x9 10mm x1820mm/2430mm/2430mm/21mm x182