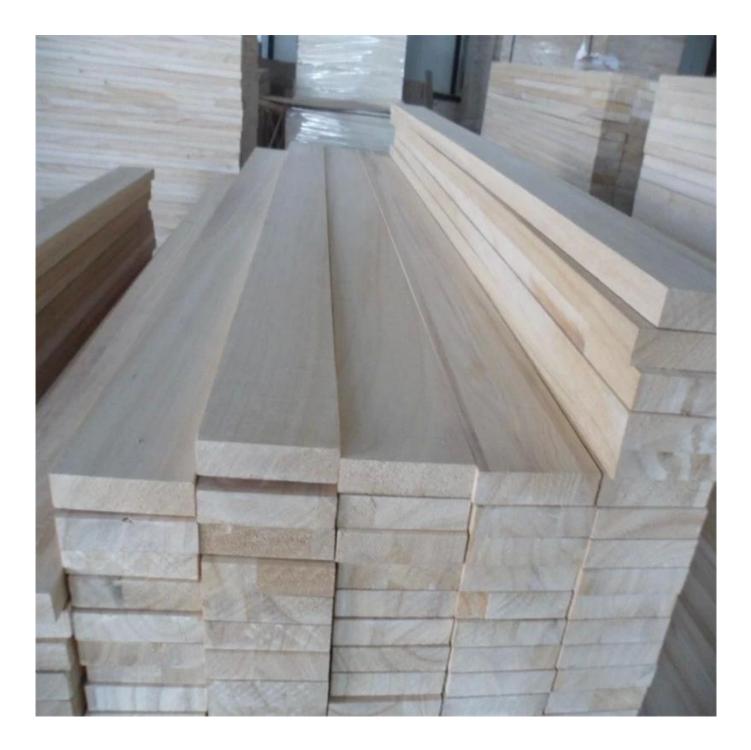

| Description good quality paulownia boa | rd |
|----------------------------------------|----|
|----------------------------------------|----|

w) furniture (cabinet, coffee table) offin

nx 1220x 1800mm-2500mm or customised Hardn ss: 1138N Elastic modulo: 6467MPa Average weight: 286kg/m3 Warpage: 0.10%

 
Description
good quality paulownia board

Grade
AB, BC, CC

Usage
House decorative (wall, floor, door, window) furniture (cabinet, coffee to Quality check Paces by piece quality inspection

Specification
Thickness Max 100mm Width: Max 1220mm Length: Max 6100mm Common Size-Bmm x9 10mm x1820mm/2430mm/2430mm/21mm x182