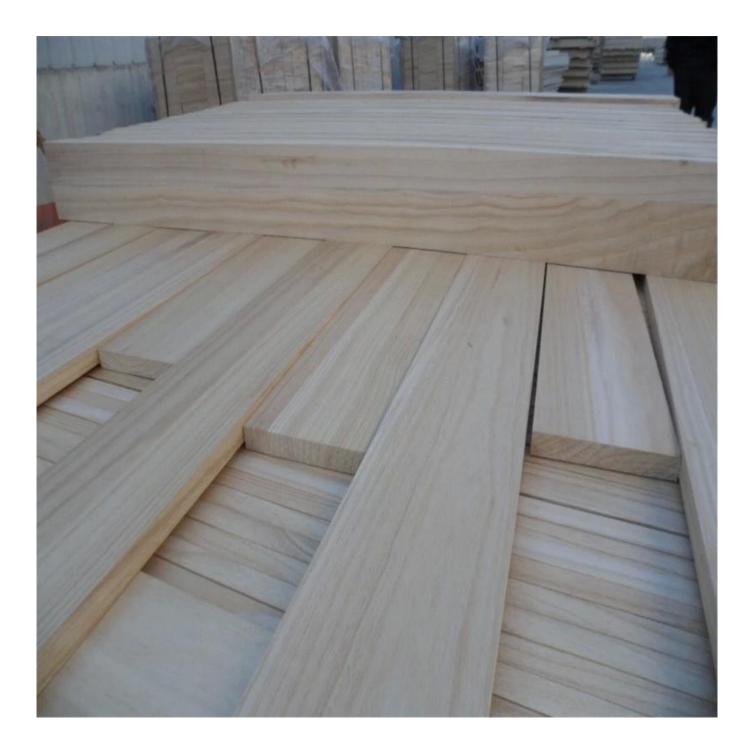

| Description good quality paulownia boa | rd |
|----------------------------------------|----|
|----------------------------------------|----|

w) furniture (cabinet, coffee table) offin

nx 1220x 1800mm-2500mm or customised Hardn ss: 1138N Elastic modulo: 6467MPa Average weight: 286kg/m3 Warpage: 0.10%

 
Description
good quality paulownia board

Grade
AB, BC, CC

Usage
House decorative (wall, floor, door, window) furniture (cabinet, coffee to Quality check Paces by piece quality inspection

Specification
Thickness Max 100mm Width: Max 1220mm Length: Max 6100mm Common Size-Bmm x9 10mm x1820mm/2430mm/2430mm/21mm x182