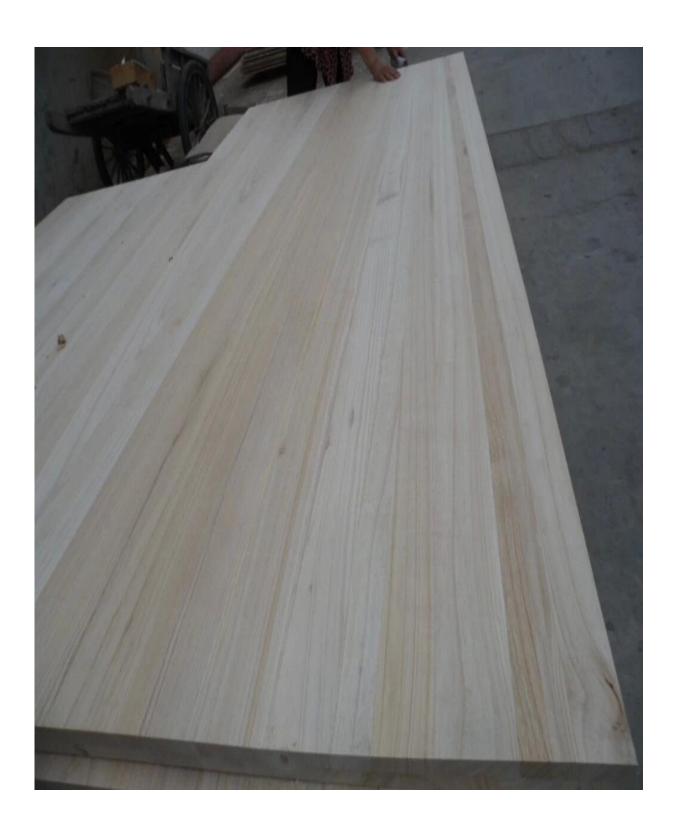

|        |                   |  |
| Payment             | T/T(30% advance, 70%balance upon B/L Copy in 7days) or L/C at sight                                                                                                               |                               |                      |        |                   |  |

## About paulownia board:

For a lightweight, hight-performance board consider using Paulownia lumber. Paulownia is about 2/3 the weight of lightest commercial wood grown in Heze city Shandong province China.

It's weight is about 290-310kgs/m3. Yet paulownia has great strength and is nearly kont-free. It is light-blond in appearance. and will take stain well, allow you to creat a custome look for your board.



Paulownia baord for making furniture /coffin



## Plant Layout





Our factory:





Contact: Selin zhu

E-mail:selin@sanxinwood.com

Mobile:0086-13869745397

Skype:sanxinwoodb

Wechat:13869745397