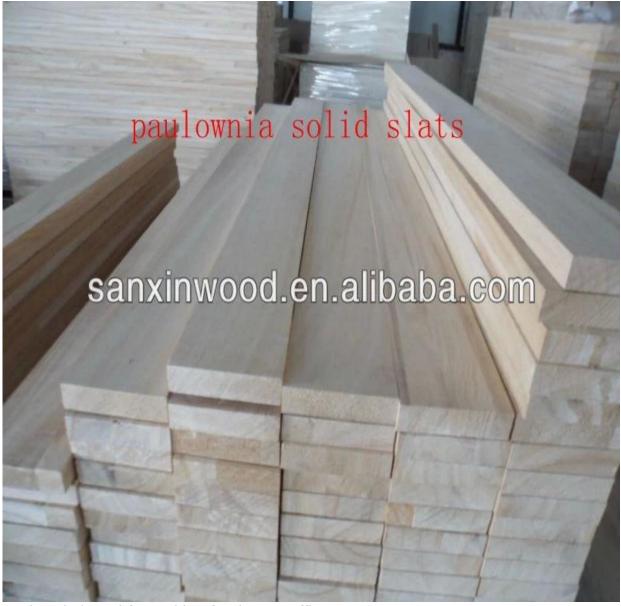

## Paulownia wood board

| Species             | Paulownia board                                                                                                                                                                   | Color                         | Bleached,<br>Natural | Grade  | AA,<br>AB,        |  |
|---------------------|-----------------------------------------------------------------------------------------------------------------------------------------------------------------------------------|-------------------------------|----------------------|--------|-------------------|--|
| Thickness           | 3.0mm-50mm                                                                                                                                                                        | Width                         | 100mm - 1220mm       | Length | 300mm -<br>2500mm |  |
| Weight              | 290—310kgs/m3                                                                                                                                                                     | —310kgs/m3 HS CODE:4407992090 |                      |        |                   |  |
| Moisture<br>Content | To be within 12-14% at time of shipment.                                                                                                                                          |                               |                      |        |                   |  |
| Tolerance           | From+-0.1mm to +-0.5mm                                                                                                                                                            |                               |                      |        |                   |  |
| Glue                | Environmental friendly hangang glue from Germany                                                                                                                                  |                               |                      |        |                   |  |
| Glue Type           | Enviromental White Emulsion Adhesive                                                                                                                                              |                               |                      |        |                   |  |
| Usage               | Making wooden box, furniture,coffin, snowboard, surf board, wall panel, decorate sauna house, crafts & arts, package, indoor decorating, construction, packing pallets and so on. |                               |                      |        |                   |  |
| Main<br>Markets     | Vietnam, Malaysia, Indonesia, America, France, Italy, Germany, UK, and so on.                                                                                                     |                               |                      |        |                   |  |
| Payment             | T/T(30% advance, 70%balance upon B/L Copy in 7days) or L/C at sight                                                                                                               |                               |                      |        |                   |  |

## About paulownia board:

For a lightweight, hight-performance board consider using Paulownia lumber. Paulownia is about 2/3 the weight of lightest commercial wood grown in Heze city Shandong province China.

It's weight is about 290-310kgs/m3. Yet paulownia has great strength and is nearly kont-free. It is light-blond in appearance. and will take stain well, allow you to creat a custome look for your board.