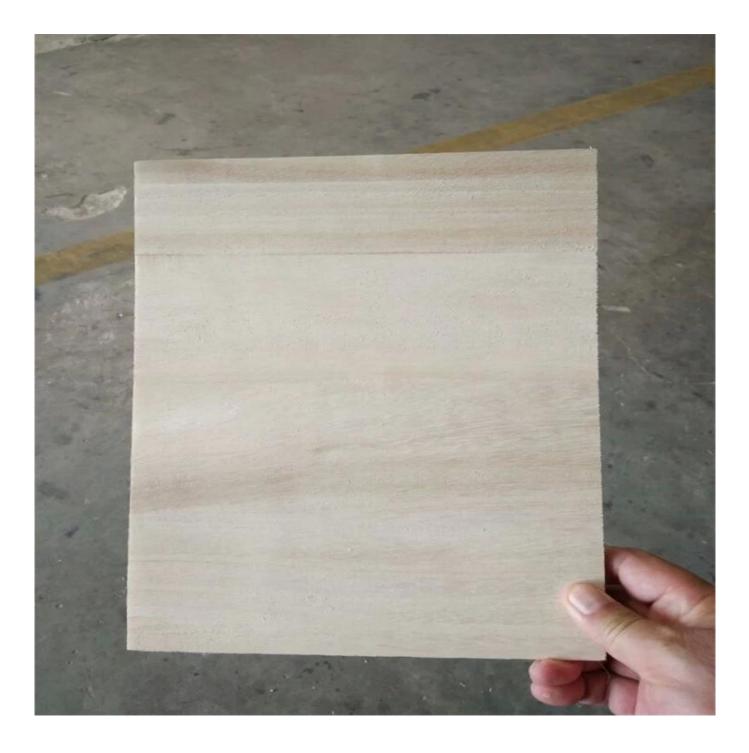

## Prodcuts Detail

| Species          |           | Paulownia                                                                                                                                       |
|------------------|-----------|-------------------------------------------------------------------------------------------------------------------------------------------------|
| Sizes            | Thickness | 3mm-50mm,accept special thickness                                                                                                               |
|                  | Width     | 100mm-1220mm                                                                                                                                    |
|                  | Length    | 100mm-5000mm                                                                                                                                    |
| Color            |           | Bleached,Unbleached                                                                                                                             |
| Grade            |           | A,AB,B,BC,C<br>(A grade:with straight laminated line,without knots;<br>AB grade:the laminated line is not so straight,with few knots)           |
| Moisture Content |           | 8%-12%                                                                                                                                          |
| Glue Type        |           | Environmental friendly hangang glue from Germany                                                                                                |
| Packing          |           | Suitable for exporting standard packed by pallets                                                                                               |
| Delivery Time    |           | 20 days normally after receiving L/C or the deposit                                                                                             |
| Payment terms    |           | L/C , TT                                                                                                                                        |
| Min Order        |           | 1 X 20 GP                                                                                                                                       |
| Usage            |           | Suitable for high,middle,low grade furniture,like drawers,bed<br>slats,door,Arts&Crafts,decoration,coffin,surfboard,kite<br>board,snowboard etc |
| Main Markets     |           | Europe,Malaysia,Vietnam,Thailand,Indonesia,America,Japan,Middle<br>East etc                                                                     |
| Price            |           | Fob Qingdao or Lianyungang , CIF or CFR                                                                                                         |