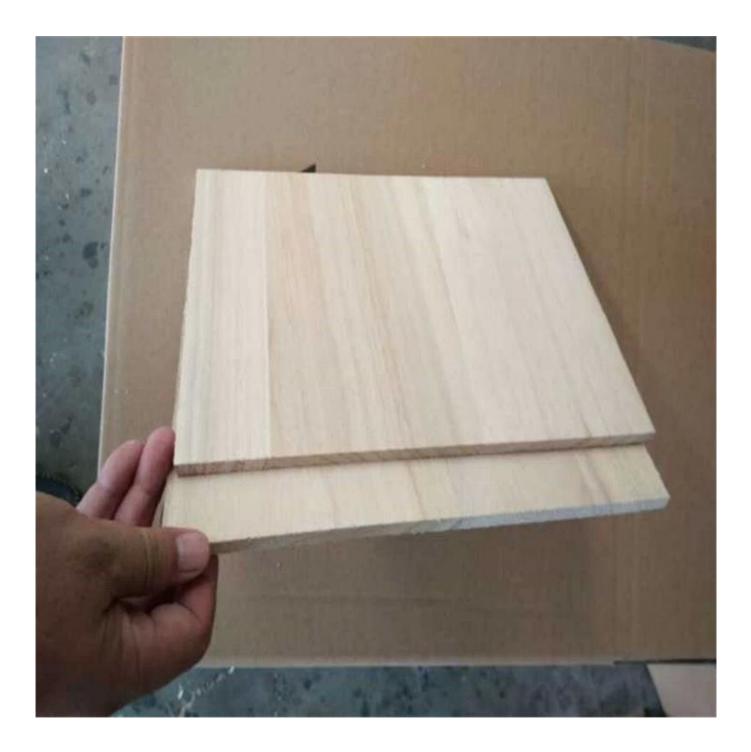

## Prodcuts Detail

| Species          |           | Paulownia                                                                                                                                       |
|------------------|-----------|-------------------------------------------------------------------------------------------------------------------------------------------------|
| Sizes            | Thickness | 3mm-50mm,accept special thickness                                                                                                               |
|                  | Width     | 100mm-1220mm                                                                                                                                    |
|                  | Length    | 100mm-5000mm                                                                                                                                    |
| Color            |           | Bleached,Unbleached                                                                                                                             |
| Grade            |           | A,AB,B,BC,C<br>(A grade:with straight laminated line,without knots;<br>AB grade:the laminated line is not so straight,with few knots)           |
| Moisture Content |           | 8%-12%                                                                                                                                          |
| Glue Type        |           | Environmental friendly hangang glue from Germany                                                                                                |
| Packing          |           | Suitable for exporting standard packed by pallets                                                                                               |
| Delivery Time    |           | 20 days normally after receiving L/C or the deposit                                                                                             |
| Payment terms    |           | L/C , TT                                                                                                                                        |
| Min Order        |           | 1 X 20 GP                                                                                                                                       |
| Usage            |           | Suitable for high,middle,low grade furniture,like drawers,bed<br>slats,door,Arts&Crafts,decoration,coffin,surfboard,kite<br>board,snowboard etc |
| Main Markets     |           | Europe,Malaysia,Vietnam,Thailand,Indonesia,America,Japan,Middle<br>East etc                                                                     |
| Price            |           | Fob Qingdao or Lianyungang , CIF or CFR                                                                                                         |