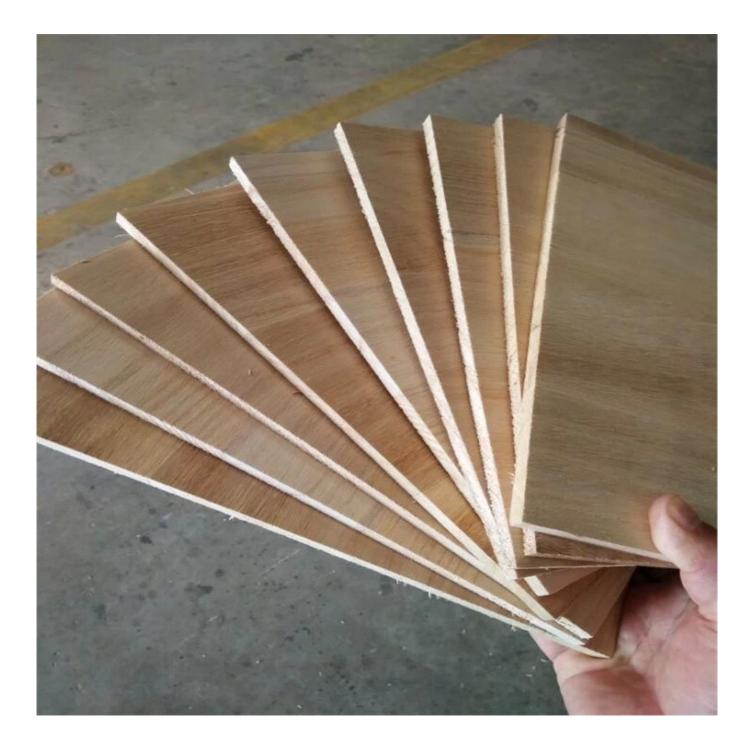

## Prodcuts Detail

| Species          |           | Paulownia                                                                                                                                       |
|------------------|-----------|-------------------------------------------------------------------------------------------------------------------------------------------------|
| Sizes            | Thickness | 3mm-50mm,accept special thickness                                                                                                               |
|                  | Width     | 100mm-1220mm                                                                                                                                    |
|                  | Length    | 100mm-5000mm                                                                                                                                    |
| Color            |           | Bleached,Unbleached                                                                                                                             |
| Grade            |           | A,AB,B,BC,C<br>(A grade:with straight laminated line,without knots;<br>AB grade:the laminated line is not so straight,with few knots)           |
| Moisture Content |           | 8%-12%                                                                                                                                          |
| Glue Type        |           | Environmental friendly hangang glue from Germany                                                                                                |
| Packing          |           | Suitable for exporting standard packed by pallets                                                                                               |
| Delivery Time    |           | 20 days normally after receiving L/C or the deposit                                                                                             |
| Payment terms    |           | L/C , TT                                                                                                                                        |
| Min Order        |           | 1 X 20 GP                                                                                                                                       |
| Usage            |           | Suitable for high,middle,low grade furniture,like drawers,bed<br>slats,door,Arts&Crafts,decoration,coffin,surfboard,kite<br>board,snowboard etc |
| Main Markets     |           | Europe,Malaysia,Vietnam,Thailand,Indonesia,America,Japan,Middle<br>East etc                                                                     |
| Price            |           | Fob Qingdao or Lianyungang , CIF or CFR                                                                                                         |