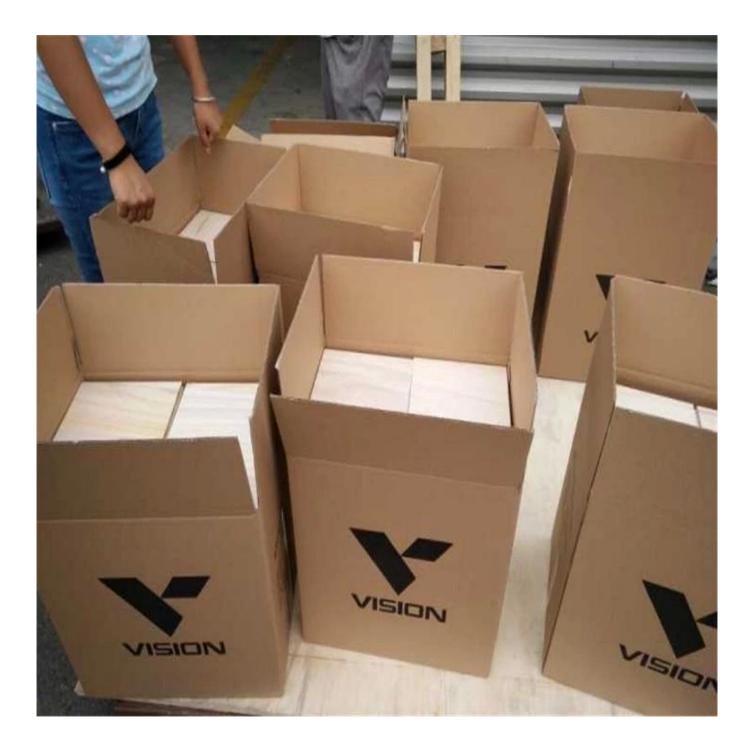

## Prodcuts Detail

| Species          |           | Paulownia                                                                                                                                       |
|------------------|-----------|-------------------------------------------------------------------------------------------------------------------------------------------------|
| Sizes            | Thickness | 3mm-50mm,accept special thickness                                                                                                               |
|                  | Width     | 100mm-1220mm                                                                                                                                    |
|                  | Length    | 100mm-5000mm                                                                                                                                    |
| Color            |           | Bleached,Unbleached                                                                                                                             |
| Grade            |           | A,AB,B,BC,C<br>(A grade:with straight laminated line,without knots;<br>AB grade:the laminated line is not so straight,with few knots)           |
| Moisture Content |           | 8%-12%                                                                                                                                          |
| Glue Type        |           | Environmental friendly hangang glue from Germany                                                                                                |
| Packing          |           | Suitable for exporting standard packed by pallets                                                                                               |
| Delivery Time    |           | 20 days normally after receiving L/C or the deposit                                                                                             |
| Payment terms    |           | L/C , TT                                                                                                                                        |
| Min Order        |           | 1 X 20 GP                                                                                                                                       |
| Usage            |           | Suitable for high,middle,low grade furniture,like drawers,bed<br>slats,door,Arts&Crafts,decoration,coffin,surfboard,kite<br>board,snowboard etc |
| Main Markets     |           | Europe,Malaysia,Vietnam,Thailand,Indonesia,America,Japan,Middle<br>East etc                                                                     |
| Price            |           | Fob Qingdao or Lianyungang , CIF or CFR                                                                                                         |