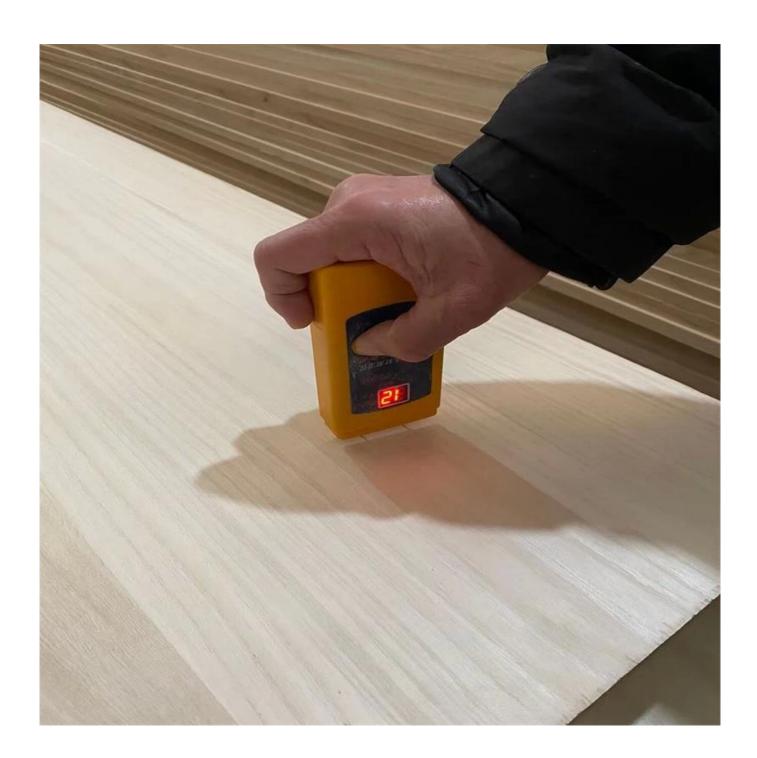

| Species          |           | Paulownia                                                                                                                                 |
|------------------|-----------|-------------------------------------------------------------------------------------------------------------------------------------------|
| Sizes            | Thickness | 3mm-50mm,accept special thickness                                                                                                         |
|                  | Width     | 100mm-1220mm                                                                                                                              |
|                  | Length    | 100mm-5000mm                                                                                                                              |
| Color            |           | Bleached,Unbleached                                                                                                                       |
| Grade            |           | A,AB,B,BC,C (A grade:with straight laminated line,without knots; AB grade:the laminated line is not so straight,with few knots)           |
| Moisture Content |           | 8%-12%                                                                                                                                    |
| Glue Type        |           | Environmental friendly hangang glue from Germany                                                                                          |
| Packing          |           | Suitable for exporting standard packed by pallets                                                                                         |
| Delivery Time    |           | 20 days normally after receiving L/C or the deposit                                                                                       |
| Payment terms    |           | L/C , TT                                                                                                                                  |
| Min Order        |           | 1 X 20 GP                                                                                                                                 |
| Usage            |           | Suitable for high,middle,low grade furniture,like drawers,bed slats,door,Arts&Crafts,decoration,coffin,surfboard,kite board,snowboard etc |
| Main Markets     |           | Europe, Malaysia, Vietnam, Thailand, Indonesia, America, Japan, Middle<br>East etc                                                        |
| Price            |           | Fob Qingdao or Lianyungang , CIF or CFR                                                                                                   |