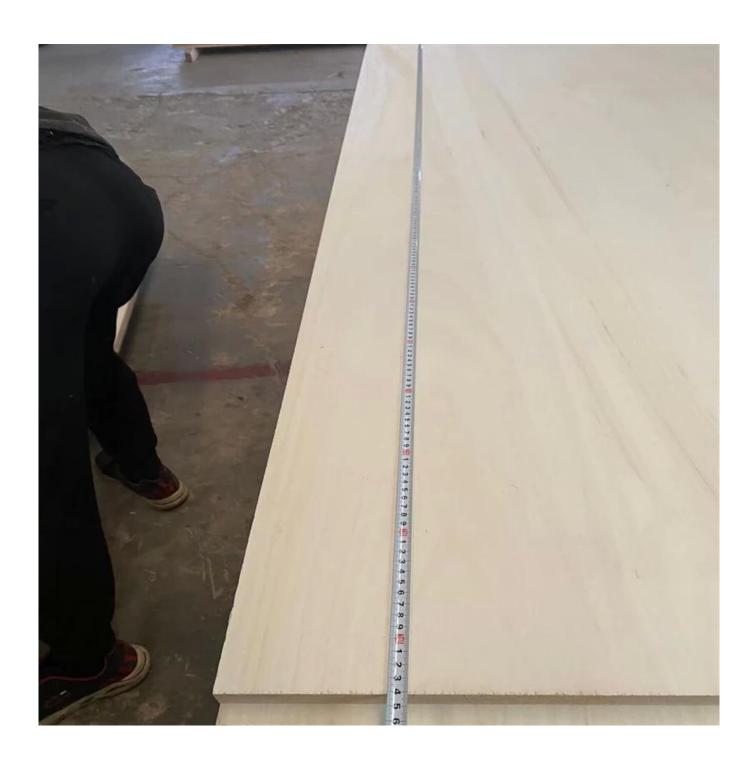

| Species          |           | Paulownia                                                                                                                                 |
|------------------|-----------|-------------------------------------------------------------------------------------------------------------------------------------------|
| Sizes            | Thickness | 3mm-50mm,accept special thickness                                                                                                         |
|                  | Width     | 100mm-1220mm                                                                                                                              |
|                  | Length    | 100mm-5000mm                                                                                                                              |
| Color            |           | Bleached,Unbleached                                                                                                                       |
| Grade            |           | A,AB,B,BC,C (A grade:with straight laminated line,without knots; AB grade:the laminated line is not so straight,with few knots)           |
| Moisture Content |           | 8%-12%                                                                                                                                    |
| Glue Type        |           | Environmental friendly hangang glue from Germany                                                                                          |
| Packing          |           | Suitable for exporting standard packed by pallets                                                                                         |
| Delivery Time    |           | 20 days normally after receiving L/C or the deposit                                                                                       |
| Payment terms    |           | L/C , TT                                                                                                                                  |
| Min Order        |           | 1 X 20 GP                                                                                                                                 |
| Usage            |           | Suitable for high,middle,low grade furniture,like drawers,bed slats,door,Arts&Crafts,decoration,coffin,surfboard,kite board,snowboard etc |
| Main Markets     |           | Europe, Malaysia, Vietnam, Thailand, Indonesia, America, Japan, Middle<br>East etc                                                        |
| Price            |           | Fob Qingdao or Lianyungang , CIF or CFR                                                                                                   |