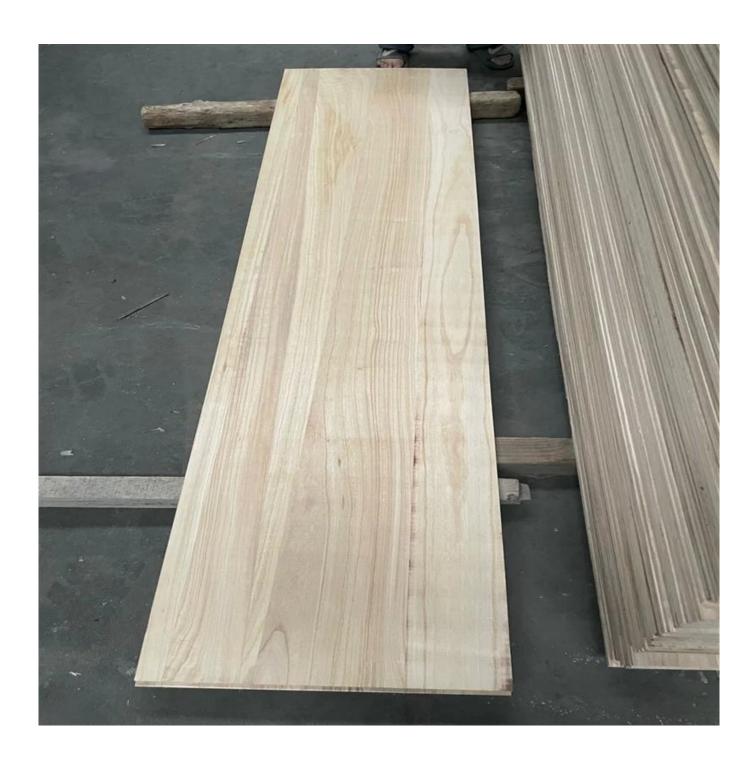

| Species          |           | Paulownia                                                                                                                                 |
|------------------|-----------|-------------------------------------------------------------------------------------------------------------------------------------------|
| Sizes            | Thickness | 3mm-50mm,accept special thickness                                                                                                         |
|                  | Width     | 100mm-1220mm                                                                                                                              |
|                  | Length    | 100mm-5000mm                                                                                                                              |
| Color            |           | Bleached,Unbleached                                                                                                                       |
| Grade            |           | A,AB,B,BC,C (A grade:with straight laminated line,without knots; AB grade:the laminated line is not so straight,with few knots)           |
| Moisture Content |           | 8%-12%                                                                                                                                    |
| Glue Type        |           | Environmental friendly hangang glue from Germany                                                                                          |
| Packing          |           | Suitable for exporting standard packed by pallets                                                                                         |
| Delivery Time    |           | 20 days normally after receiving L/C or the deposit                                                                                       |
| Payment terms    |           | L/C , TT                                                                                                                                  |
| Min Order        |           | 1 X 20 GP                                                                                                                                 |
| Usage            |           | Suitable for high,middle,low grade furniture,like drawers,bed slats,door,Arts&Crafts,decoration,coffin,surfboard,kite board,snowboard etc |
| Main Markets     |           | Europe, Malaysia, Vietnam, Thailand, Indonesia, America, Japan, Middle<br>East etc                                                        |
| Price            |           | Fob Qingdao or Lianyungang , CIF or CFR                                                                                                   |