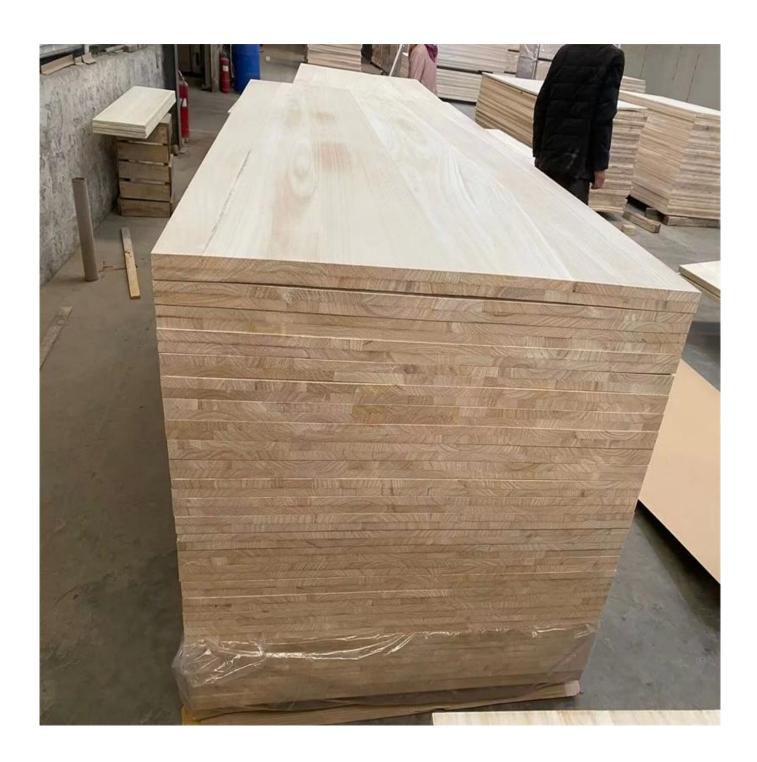

| Species          |           | Paulownia                                                                                                                                 |
|------------------|-----------|-------------------------------------------------------------------------------------------------------------------------------------------|
| Sizes            | Thickness | 3mm-50mm,accept special thickness                                                                                                         |
|                  | Width     | 100mm-1220mm                                                                                                                              |
|                  | Length    | 100mm-5000mm                                                                                                                              |
| Color            |           | Bleached,Unbleached                                                                                                                       |
| Grade            |           | A,AB,B,BC,C (A grade:with straight laminated line,without knots; AB grade:the laminated line is not so straight,with few knots)           |
| Moisture Content |           | 8%-12%                                                                                                                                    |
| Glue Type        |           | Environmental friendly hangang glue from Germany                                                                                          |
| Packing          |           | Suitable for exporting standard packed by pallets                                                                                         |
| Delivery Time    |           | 20 days normally after receiving L/C or the deposit                                                                                       |
| Payment terms    |           | L/C , TT                                                                                                                                  |
| Min Order        |           | 1 X 20 GP                                                                                                                                 |
| Usage            |           | Suitable for high,middle,low grade furniture,like drawers,bed slats,door,Arts&Crafts,decoration,coffin,surfboard,kite board,snowboard etc |
| Main Markets     |           | Europe, Malaysia, Vietnam, Thailand, Indonesia, America, Japan, Middle<br>East etc                                                        |
| Price            |           | Fob Qingdao or Lianyungang , CIF or CFR                                                                                                   |