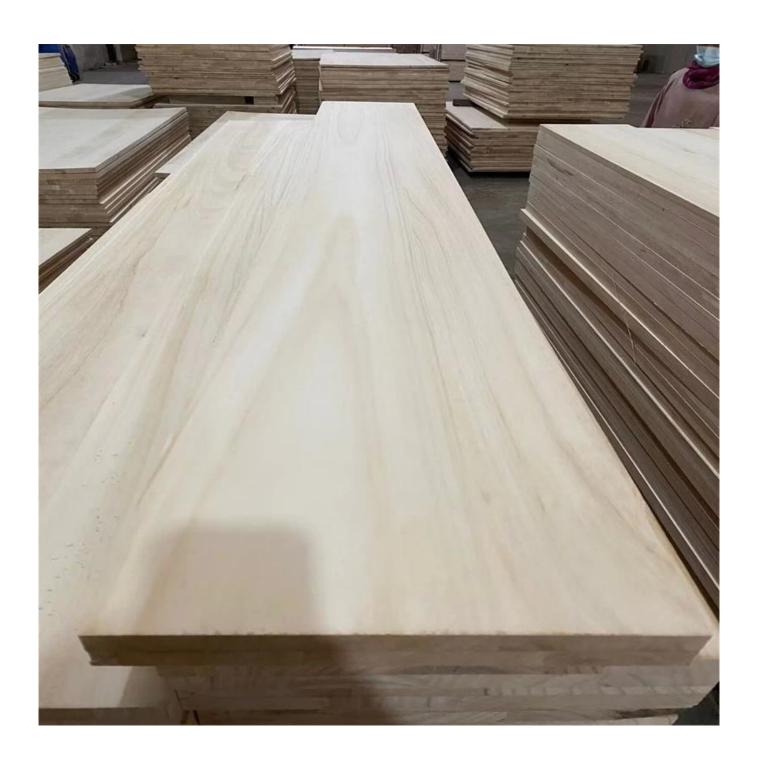

| Species          |           | Paulownia                                                                                                                                 |
|------------------|-----------|-------------------------------------------------------------------------------------------------------------------------------------------|
| Sizes            | Thickness | 3mm-50mm,accept special thickness                                                                                                         |
|                  | Width     | 100mm-1220mm                                                                                                                              |
|                  | Length    | 100mm-5000mm                                                                                                                              |
| Color            |           | Bleached,Unbleached                                                                                                                       |
| Grade            |           | A,AB,B,BC,C (A grade:with straight laminated line,without knots; AB grade:the laminated line is not so straight,with few knots)           |
| Moisture Content |           | 8%-12%                                                                                                                                    |
| Glue Type        |           | Environmental friendly hangang glue from Germany                                                                                          |
| Packing          |           | Suitable for exporting standard packed by pallets                                                                                         |
| Delivery Time    |           | 20 days normally after receiving L/C or the deposit                                                                                       |
| Payment terms    |           | L/C , TT                                                                                                                                  |
| Min Order        |           | 1 X 20 GP                                                                                                                                 |
| Usage            |           | Suitable for high,middle,low grade furniture,like drawers,bed slats,door,Arts&Crafts,decoration,coffin,surfboard,kite board,snowboard etc |
| Main Markets     |           | Europe, Malaysia, Vietnam, Thailand, Indonesia, America, Japan, Middle<br>East etc                                                        |
| Price            |           | Fob Qingdao or Lianyungang , CIF or CFR                                                                                                   |