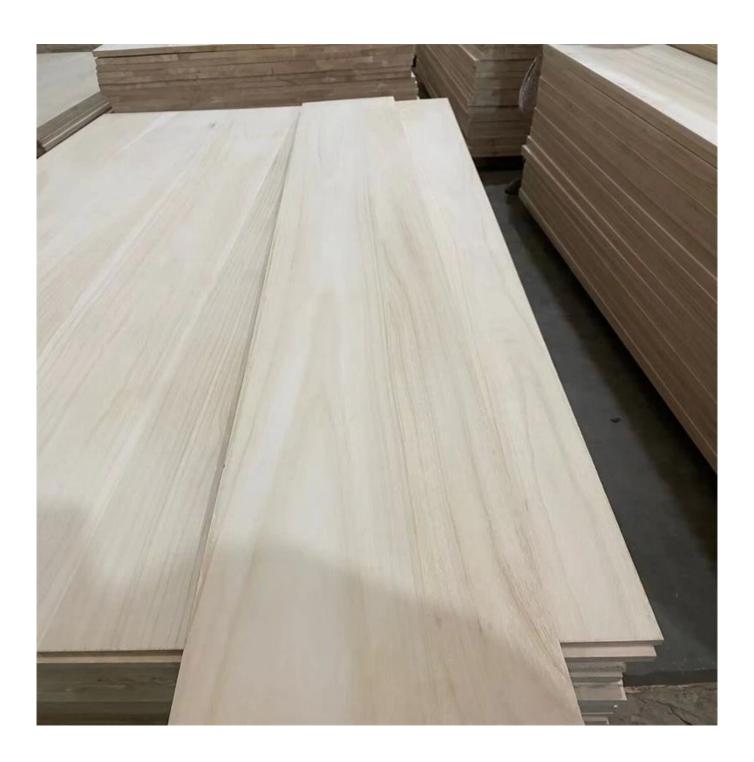

| Species          |           | Paulownia                                                                                                                                 |
|------------------|-----------|-------------------------------------------------------------------------------------------------------------------------------------------|
| Sizes            | Thickness | 3mm-50mm,accept special thickness                                                                                                         |
|                  | Width     | 100mm-1220mm                                                                                                                              |
|                  | Length    | 100mm-5000mm                                                                                                                              |
| Color            |           | Bleached,Unbleached                                                                                                                       |
| Grade            |           | A,AB,B,BC,C (A grade:with straight laminated line,without knots; AB grade:the laminated line is not so straight,with few knots)           |
| Moisture Content |           | 8%-12%                                                                                                                                    |
| Glue Type        |           | Environmental friendly hangang glue from Germany                                                                                          |
| Packing          |           | Suitable for exporting standard packed by pallets                                                                                         |
| Delivery Time    |           | 20 days normally after receiving L/C or the deposit                                                                                       |
| Payment terms    |           | L/C , TT                                                                                                                                  |
| Min Order        |           | 1 X 20 GP                                                                                                                                 |
| Usage            |           | Suitable for high,middle,low grade furniture,like drawers,bed slats,door,Arts&Crafts,decoration,coffin,surfboard,kite board,snowboard etc |
| Main Markets     |           | Europe, Malaysia, Vietnam, Thailand, Indonesia, America, Japan, Middle<br>East etc                                                        |
| Price            |           | Fob Qingdao or Lianyungang , CIF or CFR                                                                                                   |