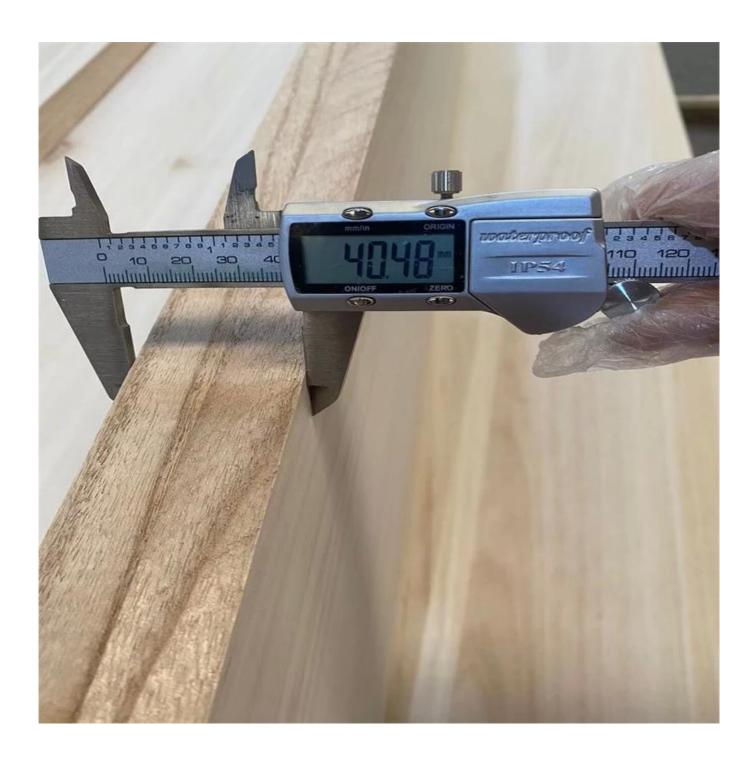

| Species          |           | Paulownia                                                                                                                                 |
|------------------|-----------|-------------------------------------------------------------------------------------------------------------------------------------------|
| Sizes            | Thickness | 3mm-50mm,accept special thickness                                                                                                         |
|                  | Width     | 100mm-1220mm                                                                                                                              |
|                  | Length    | 100mm-5000mm                                                                                                                              |
| Color            |           | Bleached,Unbleached                                                                                                                       |
| Grade            |           | A,AB,B,BC,C (A grade:with straight laminated line,without knots; AB grade:the laminated line is not so straight,with few knots)           |
| Moisture Content |           | 8%-12%                                                                                                                                    |
| Glue Type        |           | Environmental friendly hangang glue from Germany                                                                                          |
| Packing          |           | Suitable for exporting standard packed by pallets                                                                                         |
| Delivery Time    |           | 20 days normally after receiving L/C or the deposit                                                                                       |
| Payment terms    |           | L/C , TT                                                                                                                                  |
| Min Order        |           | 1 X 20 GP                                                                                                                                 |
| Usage            |           | Suitable for high,middle,low grade furniture,like drawers,bed slats,door,Arts&Crafts,decoration,coffin,surfboard,kite board,snowboard etc |
| Main Markets     |           | Europe, Malaysia, Vietnam, Thailand, Indonesia, America, Japan, Middle<br>East etc                                                        |
| Price            |           | Fob Qingdao or Lianyungang , CIF or CFR                                                                                                   |