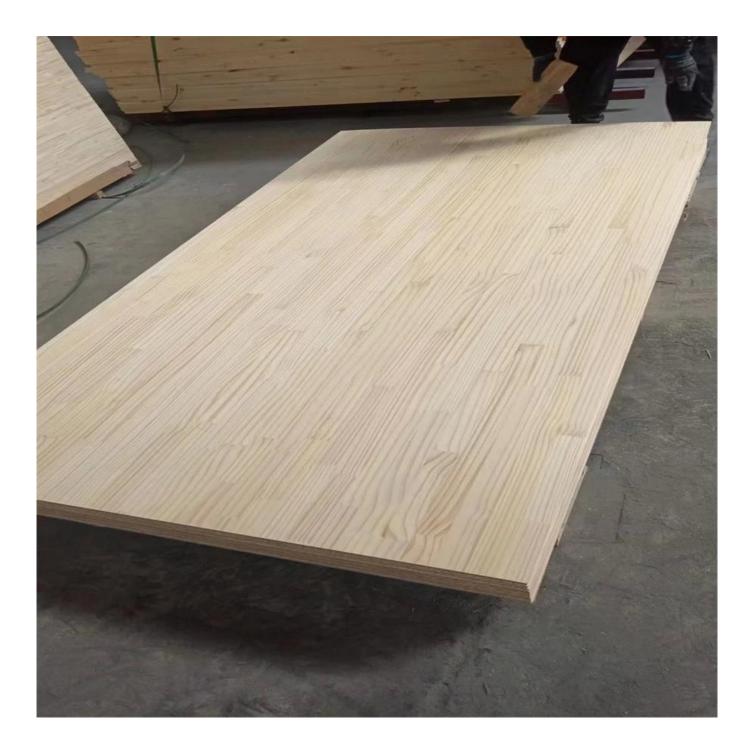

| Products Name | e Wood wall panel                                                                         |
|---------------|-------------------------------------------------------------------------------------------|
| Wood Type     | Paulownia/Pine                                                                            |
| Glue          | E0, E1 Standard Environmental Glue                                                        |
| Size          | Customized                                                                                |
| Board Details | 1) Weight: 300KG/CBM 500KGS/CBM                                                           |
|               | 2) Moisture: 8%-12%                                                                       |
|               | 3) Thickness Tolerance : <0.1mm                                                           |
|               | 4) Width/Length Tolerance : <0.1mm                                                        |
| Usage         | Hotel/Villa/Apartment WALL PANEL                                                          |
| MOQ           | 10CBM                                                                                     |
| Payment       | T/T, L/C, D/A, D/P, Western Union, MoneyGram, Paypal                                      |
| Delivery      | 15-30Working Days after Deposit                                                           |
| Packaging     | Inner Packing: Pallet is wrapped with a 0.2mm plastic paper                               |
|               | Outer Packing: Pallet is covered with plywood or carton and then steel tapes for strength |