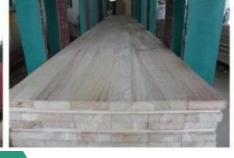

| Material            | Paulownia Lumber Wood Board                                                                                                                                                                                                                                                    |
|---------------------|--------------------------------------------------------------------------------------------------------------------------------------------------------------------------------------------------------------------------------------------------------------------------------|
| Grade               | <ul> <li>AA: With straight laminated line without knots bothside.</li> <li>AB: One side with straight laminated line without knots, another side have little konts and the line is not straight.</li> <li>BC: The laminated line is not so straight with few knots.</li> </ul> |
| Length              | 300mm-2500mm                                                                                                                                                                                                                                                                   |
| Width               | 100mm-1220mm                                                                                                                                                                                                                                                                   |
| Thickness           | 3mm-50mm or as your request.                                                                                                                                                                                                                                                   |
| Weight              | 290-310kg per CubM                                                                                                                                                                                                                                                             |
| Color               | Natural or Bleached                                                                                                                                                                                                                                                            |
| Glue Type           | Environmental friendly hangang glue                                                                                                                                                                                                                                            |
| Moisture<br>Content | 8-12%                                                                                                                                                                                                                                                                          |
| Tolerance           | From + - 0.1mm- + - 0.5mm                                                                                                                                                                                                                                                      |
| Payment             | T/T(30% advance, 70%balance upon B/L Copy in 7days) or L/C at sight                                                                                                                                                                                                            |
| Delivery Time       | 15-20days                                                                                                                                                                                                                                                                      |
| Package             | Plastic bags packed ,with iron /plastic belt outside,wood pallets at the bottom.                                                                                                                                                                                               |
| Usage               | Suitable for high, middle, low grade furniture, like drawers, bed<br>slats,door,Arts&Crafts,decoratin,coffin,surfboardkite board,snowboard etc                                                                                                                                 |