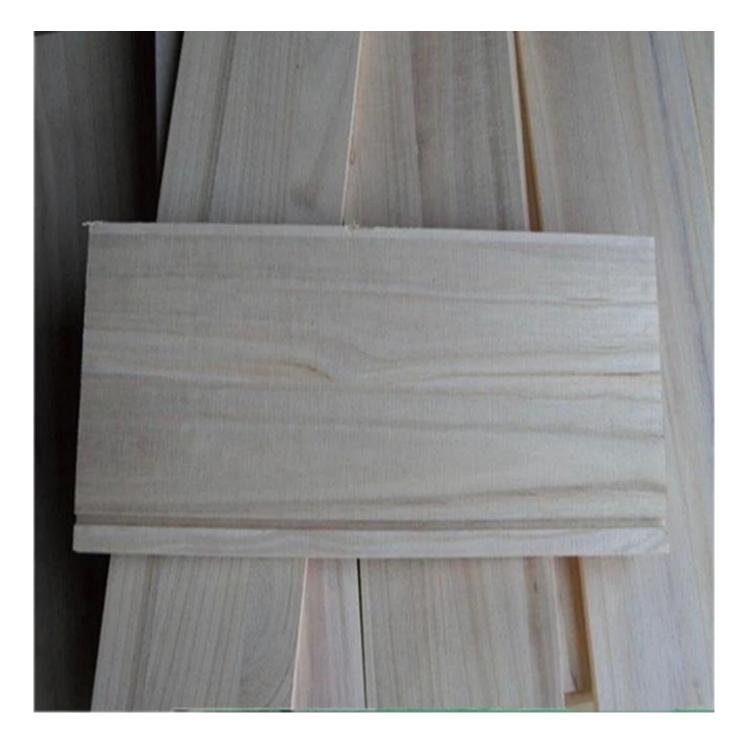

| Material            | Paulownia Lumber Wood Board                                                                                                                                                                                                                                                    |
|---------------------|--------------------------------------------------------------------------------------------------------------------------------------------------------------------------------------------------------------------------------------------------------------------------------|
| Grade               | <ul> <li>AA: With straight laminated line without knots bothside.</li> <li>AB: One side with straight laminated line without knots, another side have little konts and the line is not straight.</li> <li>BC: The laminated line is not so straight with few knots.</li> </ul> |
| Length              | 300mm-2500mm                                                                                                                                                                                                                                                                   |
| Width               | 100mm-1220mm                                                                                                                                                                                                                                                                   |
| Thickness           | 3mm-50mm or as your request.                                                                                                                                                                                                                                                   |
| Weight              | 290-310kg per CubM                                                                                                                                                                                                                                                             |
| Color               | Natural or Bleached                                                                                                                                                                                                                                                            |
| Glue Type           | Environmental friendly hangang glue                                                                                                                                                                                                                                            |
| Moisture<br>Content | 8-12%                                                                                                                                                                                                                                                                          |
| Tolerance           | From + - 0.1mm- + - 0.5mm                                                                                                                                                                                                                                                      |
| Payment             | T/T(30% advance, 70%balance upon B/L Copy in 7days) or L/C at sight                                                                                                                                                                                                            |
| Delivery Time       | 15-20days                                                                                                                                                                                                                                                                      |
| Package             | Plastic bags packed ,with iron /plastic belt outside,wood pallets at the bottom.                                                                                                                                                                                               |
| Usage               | Suitable for high, middle, low grade furniture, like drawers, bed<br>slats,door,Arts&Crafts,decoratin,coffin,surfboardkite board,snowboard etc                                                                                                                                 |