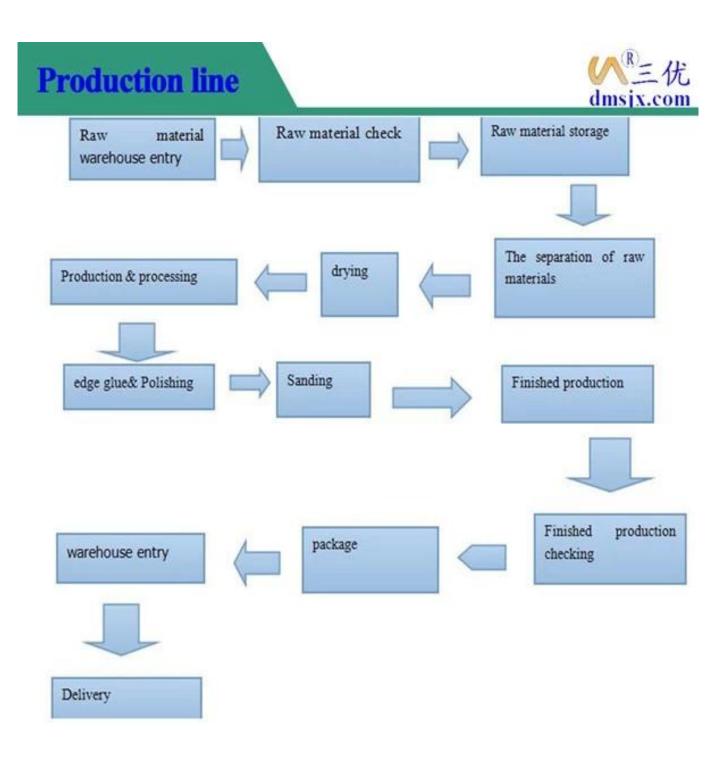

|
| Package             | Plastic bags packed ,with iron /plastic belt outside,wood pallets at the bottom.                                                                                                                                                                                               |
| Usage               | Suitable for high, middle, low grade furniture, like drawers, bed<br>slats,door,Arts&Crafts,decoratin,coffin,surfboardkite board,snowboard etc                                                                                                                                 |





















**Our company** 











## **Packing & delivery**