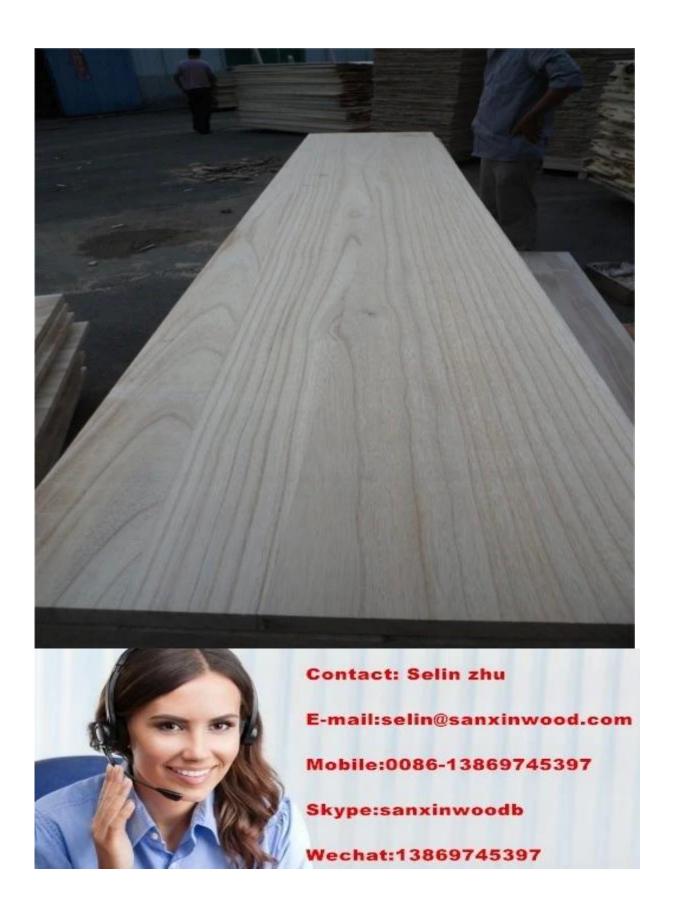

## **Dongming Sanxin Wood Industry Co., Ltd**

paulownia timber solid wood for furnitures decoration and surfboard

finger joint board paulownia main material furniture or decoration usage 1220\*2440mm 1250\*2500mm Grade:AA,AB,BC,CC

Product details Product Name paulownia finger joint board main material paulownia Density 300KG/M3 Glue edge Thickness 2.5/2.7/3/3.2/4.6/9/12/15/18/21/25mm Specification 1220x2440mm, 1250x2500mm Moisture 8-14% Package standard export packing MOQ 1 x 20HQ Payment 30% T/T, the balance L/C Delivery time about 20 days after order confirmed Supply capacity 5000 cubic meters/month Usage can be widely used for indoor Furniture, commrcial/construction Formaldehyde Emission standard E1 Payment terms T/T,L/C,west union