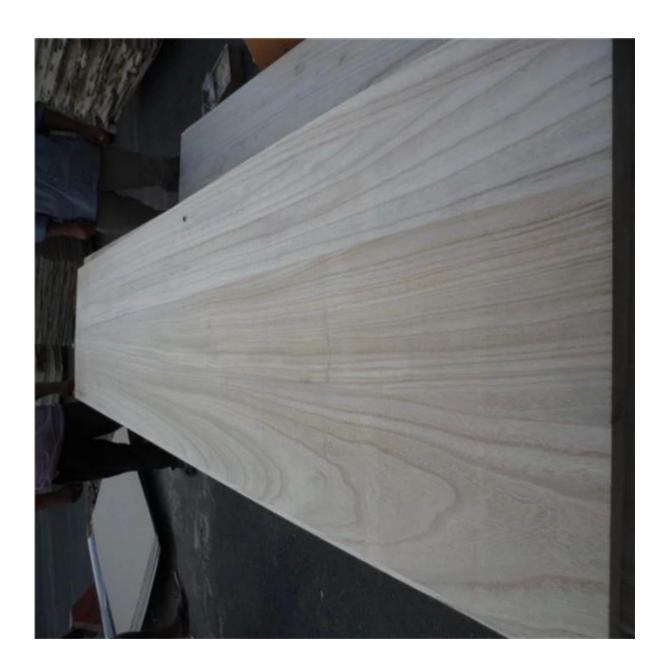

## **Dongming Sanxin Wood Industry Co., Ltd**

paulownia timber solid wood for furnitures decoration and surfboard

finger joint board paulownia main material furniture or decoration usage 1220\*2440mm 1250\*2500mm Grade:AA,AB,BC,CC

Product details Product Name paulownia finger joint board main material paulownia Density 300KG/M3 Glue edge Thickness 2.5/2.7/3/3.2/4.6/9/12/15/18/21/25mm Specification 1220x2440mm, 1250x2500mm Moisture 8-14% Package standard export packing MOQ 1 x 20HQ Payment 30% T/T, the balance L/C Delivery time about 20 days after order confirmed Supply capacity 5000 cubic meters/month Usage can be widely used for indoor Furniture, commrcial/construction Formaldehyde Emission standard E1 Payment terms T/T,L/C,west union