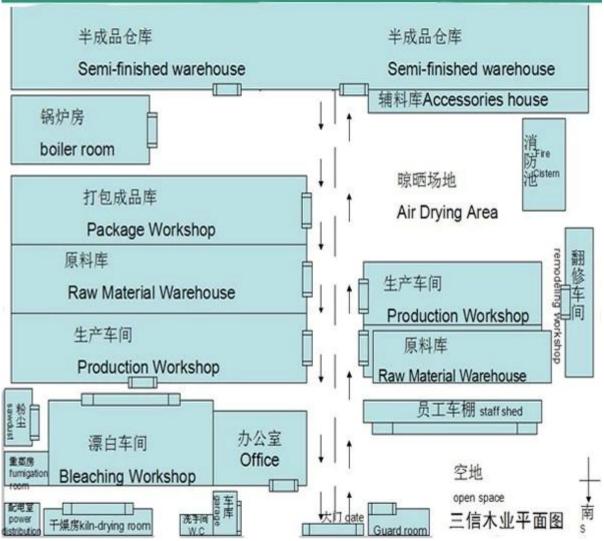

|
| Min Order        |           | 1 X 20 GP                                                              |
| Usage            |           | Suitable for high,middle,low grade furniture,like drawers,bed          |
|                  |           | slats,door,Arts&Crafts,decoration,coffin,surfboard,kite                |
|                  |           | board,snowboard etc                                                    |
| Main 1           | Markets   | Malaysia, Vietnam, Thailand, Indonesia, America, Europe, Japan, Middle |
|                  |           | East etc                                                               |
| Price            |           | Fob Qingdao or Lianyungang , CIF or CFR                                |

3.Packing&Delivery



.

## Plant Layout





5. About our company

#### Our company















### **Exhibition**













#### Contact us



Tina Tong
Dongming Sanxin Wood Industry Co.,Ltd
Tel:+86-530-5188306 Fax:+86-530-6208016
Mobile:+86-18705402095

Add:Pengzhuang Datun Dongming County Shandong China

Skype:tinatong9

Email:tina@sanxinwood.com