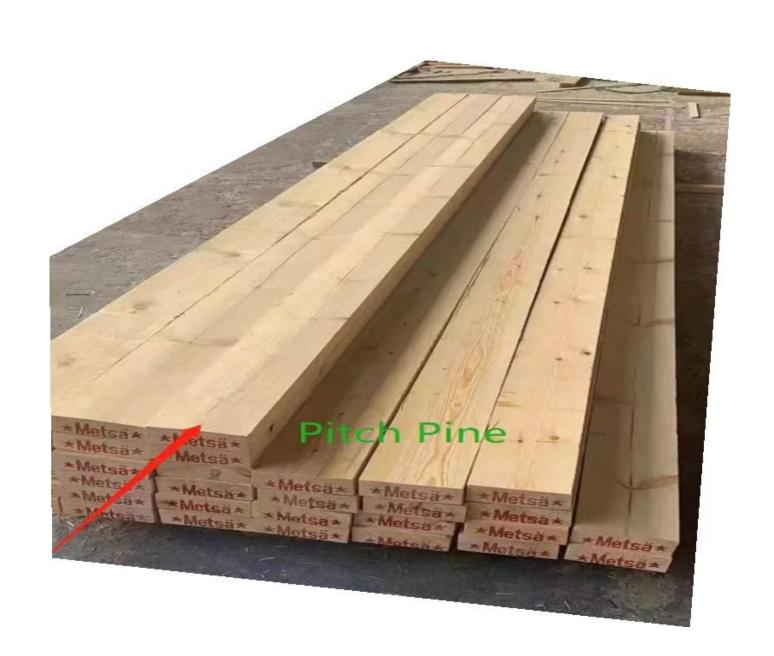

| Length:          | 900~6000mm                                                                                                                                                                    |
|------------------|-------------------------------------------------------------------------------------------------------------------------------------------------------------------------------|
| Width:           | 95~200mm                                                                                                                                                                      |
| Thickness:       | 8~50mm                                                                                                                                                                        |
| Install:         | Vertical, Horizontal OR Diagonal                                                                                                                                              |
| Material         | Western red cedar/pine/hemlock/ spruce/Larch/Douglas fir etc.                                                                                                                 |
| Type             | construction grade/Furniture grade/Engineering springboard                                                                                                                    |
| Package          | standard export package                                                                                                                                                       |
| Delivery Time    | 20-30 days after receiving the deposit or L/C                                                                                                                                 |
| Payment          | TT or L/C at sight                                                                                                                                                            |
| Color            | Different varieties of wood have different colors, it is recommended to contact the online customer service forsamples.  Order after confirming the samples.                  |
| Price            | The price of wood of different tree species is different, please contact the online staff to ask for an accurate quotation.                                                   |
| Surface Finished | Wood panel is polished well that it can be used directly, also can be finished with clear UV-lacquer or other special style treatment, such as scraped, carbonized and so on. |