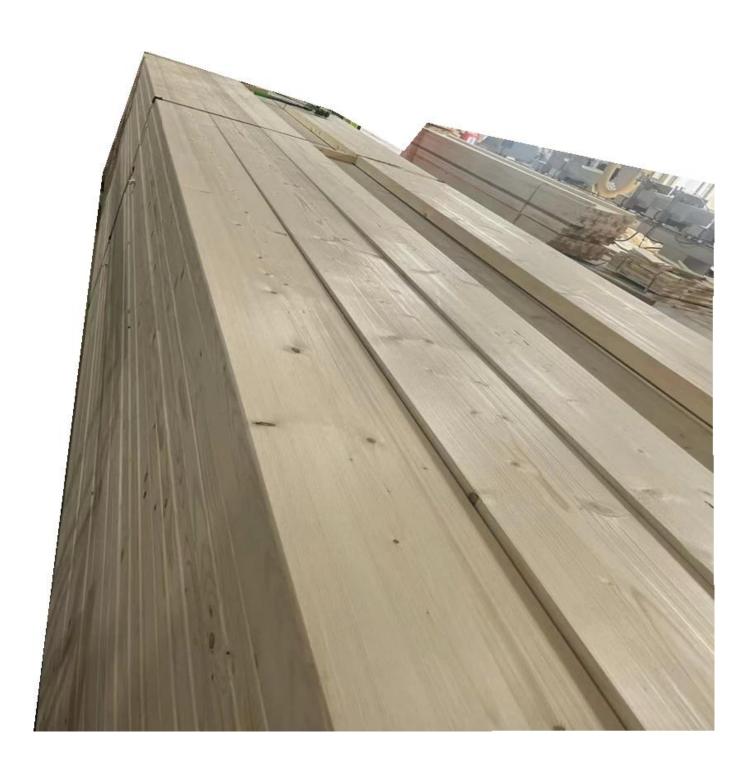

| Length:          | 900~6000mm                                                                                                                                                                    |
|------------------|-------------------------------------------------------------------------------------------------------------------------------------------------------------------------------|
| Width:           | 95~200mm                                                                                                                                                                      |
| Thickness:       | 8~50mm                                                                                                                                                                        |
| Install:         | Vertical, Horizontal OR Diagonal                                                                                                                                              |
| Material         | Western red cedar/pine/hemlock/ spruce/Larch/Douglas fir etc.                                                                                                                 |
| Type             | construction grade/Furniture grade/Engineering springboard                                                                                                                    |
| Package          | standard export package                                                                                                                                                       |
| Delivery Time    | 20-30 days after receiving the deposit or L/C                                                                                                                                 |
| Payment          | TT or L/C at sight                                                                                                                                                            |
| Color            | Different varieties of wood have different colors, it is recommended to contact the online customer service forsamples.  Order after confirming the samples.                  |
| Price            | The price of wood of different tree species is different, please contact the online staff to ask for an accurate quotation.                                                   |
| Surface Finished | Wood panel is polished well that it can be used directly, also can be finished with clear UV-lacquer or other special style treatment, such as scraped, carbonized and so on. |