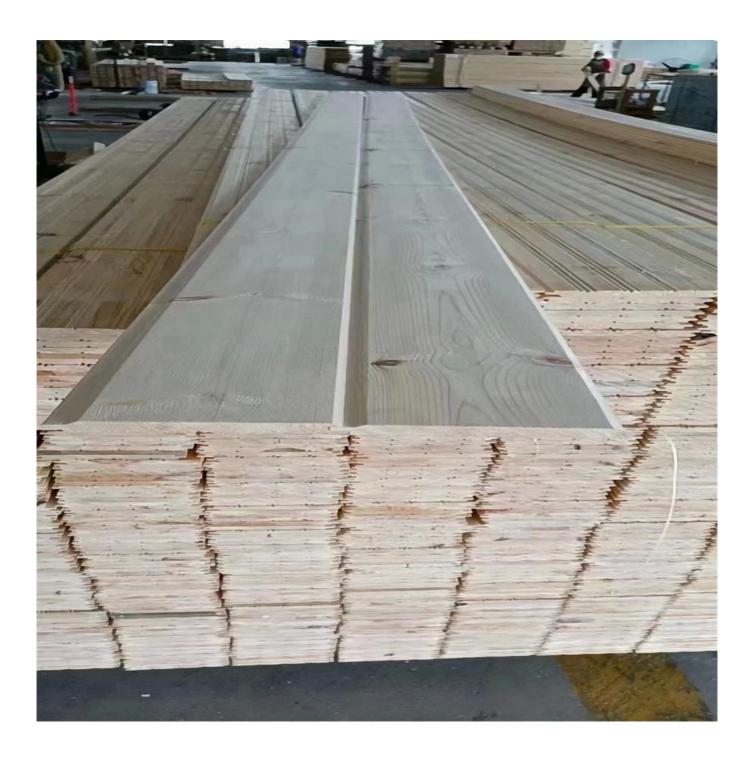

| Length:          | 900~6000mm                                                                                                                                                                    |
|------------------|-------------------------------------------------------------------------------------------------------------------------------------------------------------------------------|
| Width:           | 95~200mm                                                                                                                                                                      |
| Thickness:       | 8~50mm                                                                                                                                                                        |
| Install:         | Vertical, Horizontal OR Diagonal                                                                                                                                              |
| Material         | Western red cedar/pine/hemlock/ spruce/Larch/Douglas fir etc.                                                                                                                 |
| Type             | construction grade/Furniture grade/Engineering springboard                                                                                                                    |
| Package          | standard export package                                                                                                                                                       |
| Delivery Time    | 20-30 days after receiving the deposit or L/C                                                                                                                                 |
| Payment          | TT or L/C at sight                                                                                                                                                            |
| Color            | Different varieties of wood have different colors, it is recommended to contact the online customer service forsamples.  Order after confirming the samples.                  |
| Price            | The price of wood of different tree species is different, please contact the online staff to ask for an accurate quotation.                                                   |
| Surface Finished | Wood panel is polished well that it can be used directly, also can be finished with clear UV-lacquer or other special style treatment, such as scraped, carbonized and so on. |