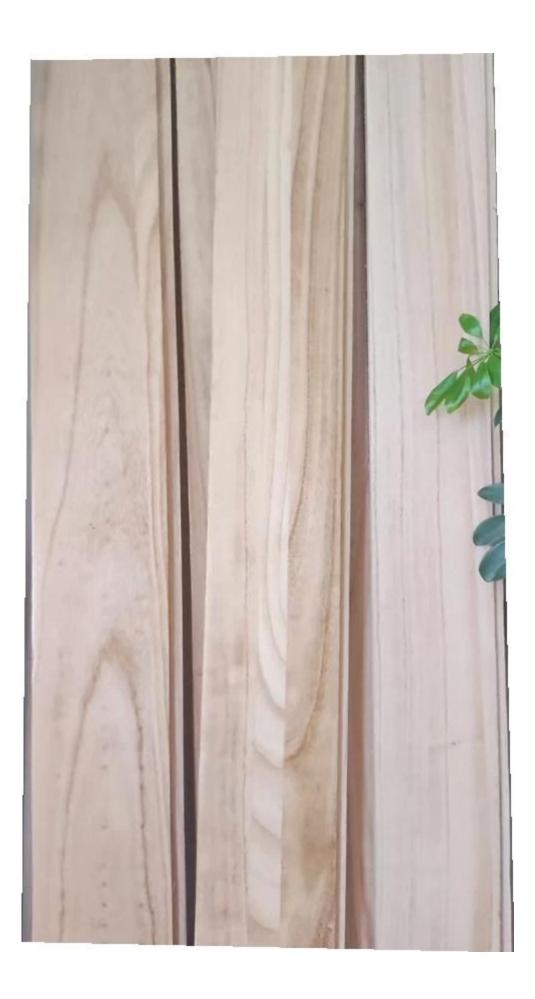

| Length:          | 900~6000mm                                                                                                                                                                    |
|------------------|-------------------------------------------------------------------------------------------------------------------------------------------------------------------------------|
| Width:           | 95~200mm                                                                                                                                                                      |
| Thickness:       | 8~50mm                                                                                                                                                                        |
| Install:         | Vertical, Horizontal OR Diagonal                                                                                                                                              |
| Material         | Western red cedar/pine/hemlock/ spruce/Larch/Douglas fir etc.                                                                                                                 |
| Type             | construction grade/Furniture grade/Engineering springboard                                                                                                                    |
| Package          | standard export package                                                                                                                                                       |
| Delivery Time    | 20-30 days after receiving the deposit or L/C                                                                                                                                 |
| Payment          | TT or L/C at sight                                                                                                                                                            |
| Color            | Different varieties of wood have different colors, it is recommended to contact the online customer service forsamples.  Order after confirming the samples.                  |
| Price            | The price of wood of different tree species is different, please contact the online staff to ask for an accurate quotation.                                                   |
| Surface Finished | Wood panel is polished well that it can be used directly, also can be finished with clear UV-lacquer or other special style treatment, such as scraped, carbonized and so on. |