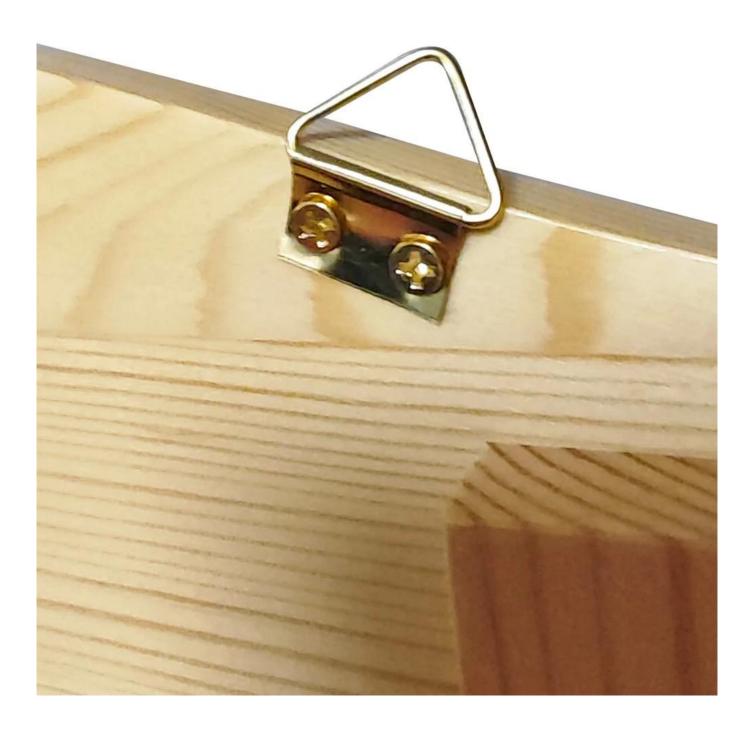

Taekwondo belt shelf in Mongolica Scotch Pine Product Detail

| Species          |           | Mongolica Scotch Pine                                                                                                                           |
|------------------|-----------|-------------------------------------------------------------------------------------------------------------------------------------------------|
|                  | Thickness | 3mm-50mm,accept special thickness                                                                                                               |
| Sizes            | Width     | 100mm-1220mm                                                                                                                                    |
|                  | Length    | 100mm-5000mm                                                                                                                                    |
| Color            |           | Natural color                                                                                                                                   |
| Grade            |           | A,AB,B,BC,C<br>(AB grade:with straight laminated line,without knots;<br>BC grade:the laminated line is not so straight,with few knots)          |
| Moisture Content |           | 8%-12%                                                                                                                                          |
| Glue Type        |           | Environmental friendly hangang glue from Germany                                                                                                |
| Packing          |           | Suitable for exporting standard packed by pallets                                                                                               |
| Delivery Time    |           | 20 days normally after receiving L/C or the deposit                                                                                             |
| Payment terms    |           | L/C , TT, D/P                                                                                                                                   |
| Min Order        |           | 1 X 20 GP                                                                                                                                       |
| Usage            |           | Suitable for high,middle,low grade furniture,like drawers,bed<br>slats,door,Arts&Crafts,decoration,coffin,surfboard,kite<br>board,snowboard etc |
| Main Markets     |           | Malaysia,Vietnam,Thailand,Indonesia,America,Europe,Japan,Middle<br>East etc                                                                     |
| Price            |           | Fob Qingdao or Lianyungang , CIF or CFR                                                                                                         |