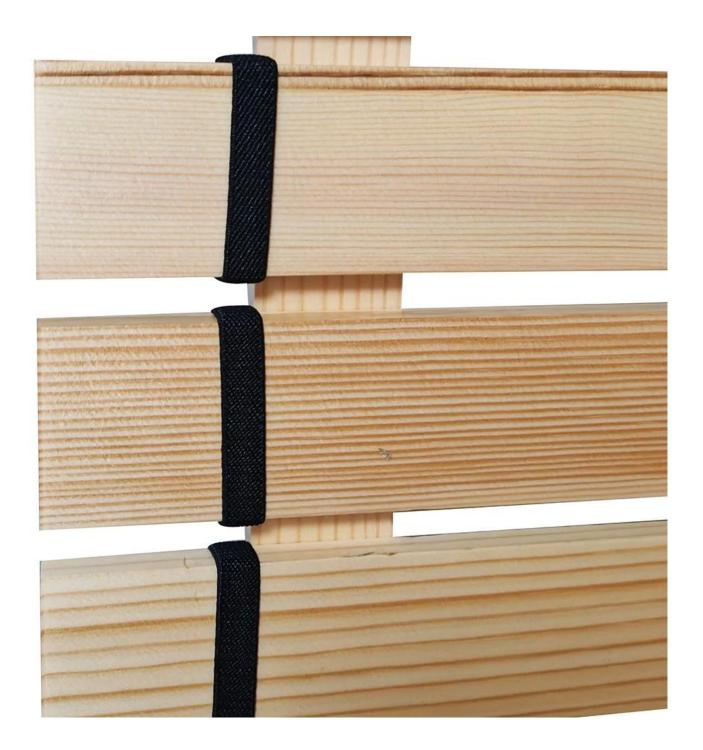

Taekwondo belt shelf in Mongolica Scotch Pine Product Detail

| Species          |           | Mongolica Scotch Pine                                                                                                                           |
|------------------|-----------|-------------------------------------------------------------------------------------------------------------------------------------------------|
|                  | Thickness | 3mm-50mm,accept special thickness                                                                                                               |
| Sizes            | Width     | 100mm-1220mm                                                                                                                                    |
|                  | Length    | 100mm-5000mm                                                                                                                                    |
| Color            |           | Natural color                                                                                                                                   |
| Grade            |           | A,AB,B,BC,C<br>(AB grade:with straight laminated line,without knots;<br>BC grade:the laminated line is not so straight,with few knots)          |
| Moisture Content |           | 8%-12%                                                                                                                                          |
| Glue Type        |           | Environmental friendly hangang glue from Germany                                                                                                |
| Packing          |           | Suitable for exporting standard packed by pallets                                                                                               |
| Delivery Time    |           | 20 days normally after receiving L/C or the deposit                                                                                             |
| Payment terms    |           | L/C , TT, D/P                                                                                                                                   |
| Min Order        |           | 1 X 20 GP                                                                                                                                       |
| Usage            |           | Suitable for high,middle,low grade furniture,like drawers,bed<br>slats,door,Arts&Crafts,decoration,coffin,surfboard,kite<br>board,snowboard etc |
| Main Markets     |           | Malaysia,Vietnam,Thailand,Indonesia,America,Europe,Japan,Middle<br>East etc                                                                     |
| Price            |           | Fob Qingdao or Lianyungang , CIF or CFR                                                                                                         |