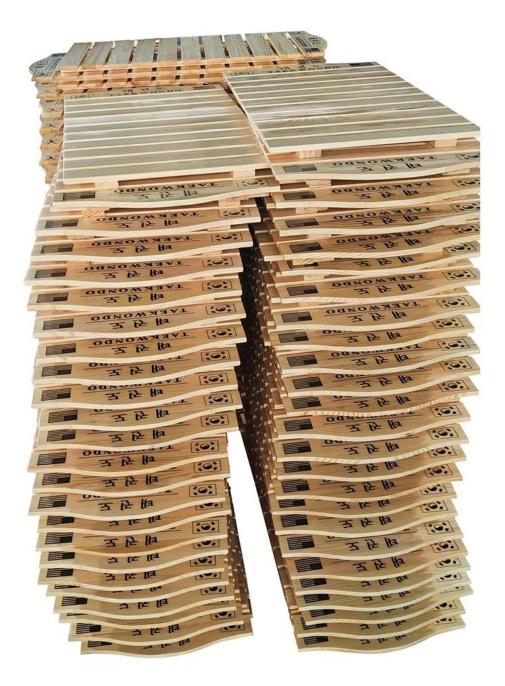

Taekwondo belt shelf in Mongolica Scotch Pine Product Detail

| Species          |           | Mongolica Scotch Pine                                                                                                                           |
|------------------|-----------|-------------------------------------------------------------------------------------------------------------------------------------------------|
|                  | Thickness | 3mm-50mm,accept special thickness                                                                                                               |
| Sizes            | Width     | 100mm-1220mm                                                                                                                                    |
|                  | Length    | 100mm-5000mm                                                                                                                                    |
| Color            |           | Natural color                                                                                                                                   |
| Grade            |           | A,AB,B,BC,C<br>(AB grade:with straight laminated line,without knots;<br>BC grade:the laminated line is not so straight,with few knots)          |
| Moisture Content |           | 8%-12%                                                                                                                                          |
| Glue Type        |           | Environmental friendly hangang glue from Germany                                                                                                |
| Packing          |           | Suitable for exporting standard packed by pallets                                                                                               |
| Delivery Time    |           | 20 days normally after receiving L/C or the deposit                                                                                             |
| Payment terms    |           | L/C , TT, D/P                                                                                                                                   |
| Min Order        |           | 1 X 20 GP                                                                                                                                       |
| Usage            |           | Suitable for high,middle,low grade furniture,like drawers,bed<br>slats,door,Arts&Crafts,decoration,coffin,surfboard,kite<br>board,snowboard etc |
| Main Markets     |           | Malaysia,Vietnam,Thailand,Indonesia,America,Europe,Japan,Middle<br>East etc                                                                     |
| Price            |           | Fob Qingdao or Lianyungang , CIF or CFR                                                                                                         |