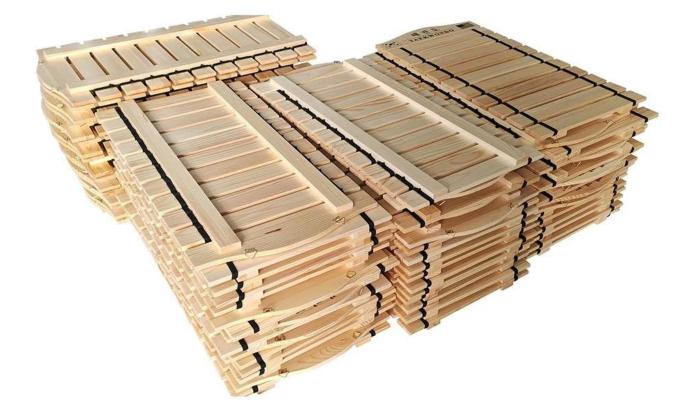

Taekwondo belt shelf in Mongolica Scotch Pine Product Detail

| Species          |           | Mongolica Scotch Pine                                                                                                                           |
|------------------|-----------|-------------------------------------------------------------------------------------------------------------------------------------------------|
|                  | Thickness | 3mm-50mm,accept special thickness                                                                                                               |
| Sizes            | Width     | 100mm-1220mm                                                                                                                                    |
|                  | Length    | 100mm-5000mm                                                                                                                                    |
| Color            |           | Natural color                                                                                                                                   |
| Grade            |           | A,AB,B,BC,C<br>(AB grade:with straight laminated line,without knots;<br>BC grade:the laminated line is not so straight,with few knots)          |
| Moisture Content |           | 8%-12%                                                                                                                                          |
| Glue Type        |           | Environmental friendly hangang glue from Germany                                                                                                |
| Packing          |           | Suitable for exporting standard packed by pallets                                                                                               |
| Delivery Time    |           | 20 days normally after receiving L/C or the deposit                                                                                             |
| Payment terms    |           | L/C , TT, D/P                                                                                                                                   |
| Min Order        |           | 1 X 20 GP                                                                                                                                       |
| Usage            |           | Suitable for high,middle,low grade furniture,like drawers,bed<br>slats,door,Arts&Crafts,decoration,coffin,surfboard,kite<br>board,snowboard etc |
| Main Markets     |           | Malaysia,Vietnam,Thailand,Indonesia,America,Europe,Japan,Middle<br>East etc                                                                     |
| Price            |           | Fob Qingdao or Lianyungang , CIF or CFR                                                                                                         |