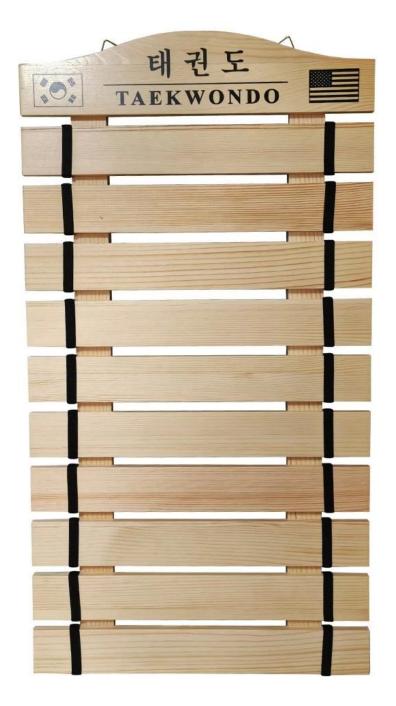

Taekwondo belt shelf in Mongolica Scotch Pine Product Detail

| Species          |           | Mongolica Scotch Pine                                                                                                                           |
|------------------|-----------|-------------------------------------------------------------------------------------------------------------------------------------------------|
|                  | Thickness | 3mm-50mm,accept special thickness                                                                                                               |
| Sizes            | Width     | 100mm-1220mm                                                                                                                                    |
|                  | Length    | 100mm-5000mm                                                                                                                                    |
| Color            |           | Natural color                                                                                                                                   |
| Grade            |           | A,AB,B,BC,C<br>(AB grade:with straight laminated line,without knots;<br>BC grade:the laminated line is not so straight,with few knots)          |
| Moisture Content |           | 8%-12%                                                                                                                                          |
| Glue Type        |           | Environmental friendly hangang glue from Germany                                                                                                |
| Packing          |           | Suitable for exporting standard packed by pallets                                                                                               |
| Delivery Time    |           | 20 days normally after receiving L/C or the deposit                                                                                             |
| Payment terms    |           | L/C , TT, D/P                                                                                                                                   |
| Min Order        |           | 1 X 20 GP                                                                                                                                       |
| Usage            |           | Suitable for high,middle,low grade furniture,like drawers,bed<br>slats,door,Arts&Crafts,decoration,coffin,surfboard,kite<br>board,snowboard etc |
| Main Markets     |           | Malaysia,Vietnam,Thailand,Indonesia,America,Europe,Japan,Middle<br>East etc                                                                     |
| Price            |           | Fob Qingdao or Lianyungang , CIF or CFR                                                                                                         |