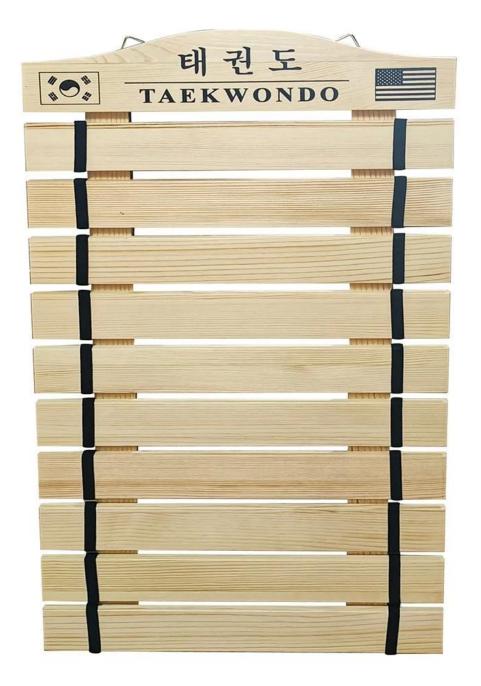

Taekwondo belt shelf in Mongolica Scotch Pine Product Detail

| Species          |           | Mongolica Scotch Pine                                                                                                                           |
|------------------|-----------|-------------------------------------------------------------------------------------------------------------------------------------------------|
|                  | Thickness | 3mm-50mm,accept special thickness                                                                                                               |
| Sizes            | Width     | 100mm-1220mm                                                                                                                                    |
|                  | Length    | 100mm-5000mm                                                                                                                                    |
| Color            |           | Natural color                                                                                                                                   |
| Grade            |           | A,AB,B,BC,C<br>(AB grade:with straight laminated line,without knots;<br>BC grade:the laminated line is not so straight,with few knots)          |
| Moisture Content |           | 8%-12%                                                                                                                                          |
| Glue Type        |           | Environmental friendly hangang glue from Germany                                                                                                |
| Packing          |           | Suitable for exporting standard packed by pallets                                                                                               |
| Delivery Time    |           | 20 days normally after receiving L/C or the deposit                                                                                             |
| Payment terms    |           | L/C , TT, D/P                                                                                                                                   |
| Min Order        |           | 1 X 20 GP                                                                                                                                       |
| Usage            |           | Suitable for high,middle,low grade furniture,like drawers,bed<br>slats,door,Arts&Crafts,decoration,coffin,surfboard,kite<br>board,snowboard etc |
| Main Markets     |           | Malaysia,Vietnam,Thailand,Indonesia,America,Europe,Japan,Middle<br>East etc                                                                     |
| Price            |           | Fob Qingdao or Lianyungang , CIF or CFR                                                                                                         |