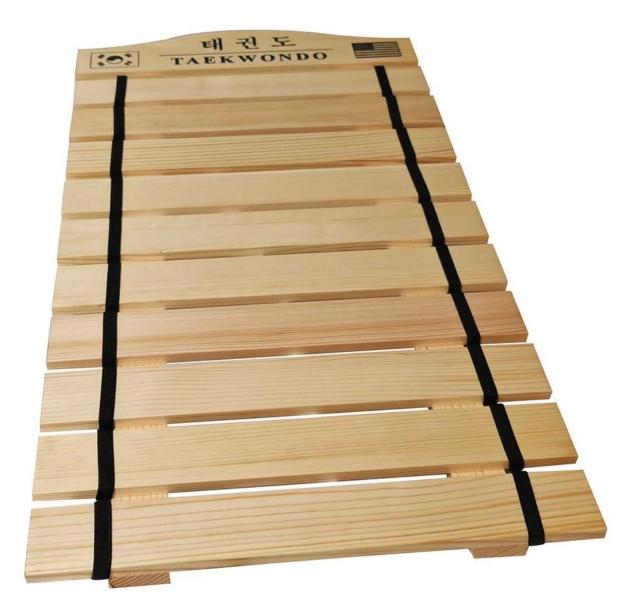

Taekwondo belt shelf in Mongolica Scotch Pine Product Detail

| Species          |           | Mongolica Scotch Pine                                                                                                                           |
|------------------|-----------|-------------------------------------------------------------------------------------------------------------------------------------------------|
|                  | Thickness | 3mm-50mm,accept special thickness                                                                                                               |
| Sizes            | Width     | 100mm-1220mm                                                                                                                                    |
|                  | Length    | 100mm-5000mm                                                                                                                                    |
| Color            |           | Natural color                                                                                                                                   |
| Grade            |           | A,AB,B,BC,C<br>(AB grade:with straight laminated line,without knots;<br>BC grade:the laminated line is not so straight,with few knots)          |
| Moisture Content |           | 8%-12%                                                                                                                                          |
| Glue Type        |           | Environmental friendly hangang glue from Germany                                                                                                |
| Packing          |           | Suitable for exporting standard packed by pallets                                                                                               |
| Delivery Time    |           | 20 days normally after receiving L/C or the deposit                                                                                             |
| Payment terms    |           | L/C , TT, D/P                                                                                                                                   |
| Min Order        |           | 1 X 20 GP                                                                                                                                       |
| Usage            |           | Suitable for high,middle,low grade furniture,like drawers,bed<br>slats,door,Arts&Crafts,decoration,coffin,surfboard,kite<br>board,snowboard etc |
| Main Markets     |           | Malaysia,Vietnam,Thailand,Indonesia,America,Europe,Japan,Middle<br>East etc                                                                     |
| Price            |           | Fob Qingdao or Lianyungang , CIF or CFR                                                                                                         |