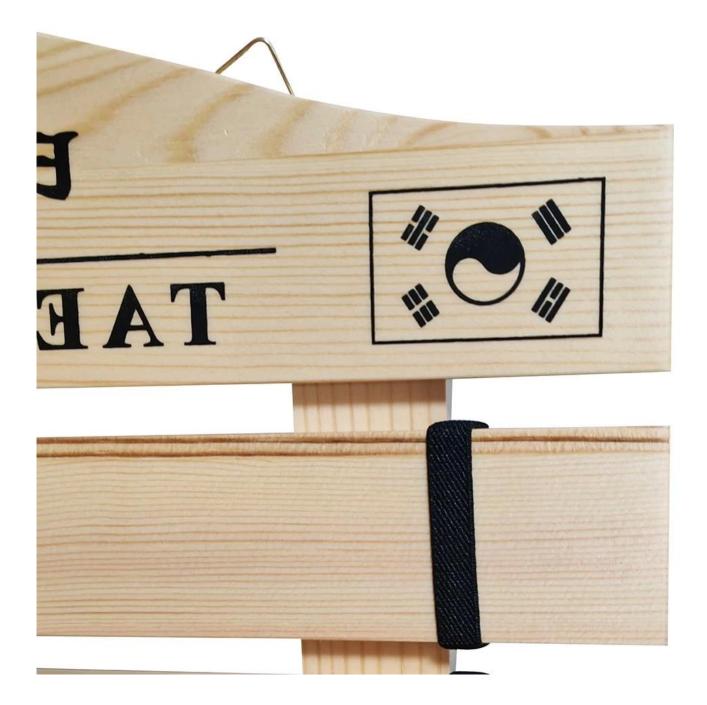

Taekwondo belt shelf in Mongolica Scotch Pine Product Detail

| Species          |           | Mongolica Scotch Pine                                                                                                                           |
|------------------|-----------|-------------------------------------------------------------------------------------------------------------------------------------------------|
|                  | Thickness | 3mm-50mm,accept special thickness                                                                                                               |
| Sizes            | Width     | 100mm-1220mm                                                                                                                                    |
|                  | Length    | 100mm-5000mm                                                                                                                                    |
| Color            |           | Natural color                                                                                                                                   |
| Grade            |           | A,AB,B,BC,C<br>(AB grade:with straight laminated line,without knots;<br>BC grade:the laminated line is not so straight,with few knots)          |
| Moisture Content |           | 8%-12%                                                                                                                                          |
| Glue Type        |           | Environmental friendly hangang glue from Germany                                                                                                |
| Packing          |           | Suitable for exporting standard packed by pallets                                                                                               |
| Delivery Time    |           | 20 days normally after receiving L/C or the deposit                                                                                             |
| Payment terms    |           | L/C , TT, D/P                                                                                                                                   |
| Min Order        |           | 1 X 20 GP                                                                                                                                       |
| Usage            |           | Suitable for high,middle,low grade furniture,like drawers,bed<br>slats,door,Arts&Crafts,decoration,coffin,surfboard,kite<br>board,snowboard etc |
| Main Markets     |           | Malaysia,Vietnam,Thailand,Indonesia,America,Europe,Japan,Middle<br>East etc                                                                     |
| Price            |           | Fob Qingdao or Lianyungang , CIF or CFR                                                                                                         |