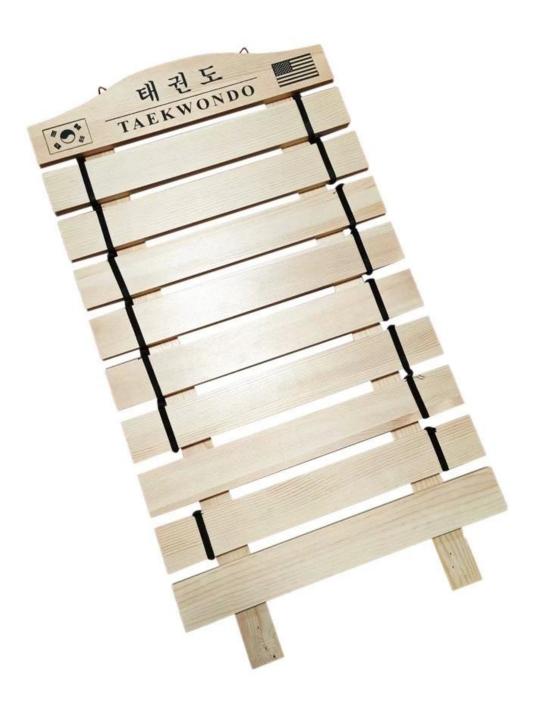

## Taekwondo belt shelf in Mongolica Scotch Pine Product Detail

| Species                 |           | Mongolica Scotch Pine                                                                             |
|-------------------------|-----------|---------------------------------------------------------------------------------------------------|
| Sizes                   | Thickness | 3mm-50mm,accept special thickness                                                                 |
|                         | Width     | 100mm-1220mm                                                                                      |
|                         | Length    | 100mm-5000mm                                                                                      |
| Color                   |           | Natural color                                                                                     |
| Grade                   |           | A,AB,B,BC,C                                                                                       |
|                         |           | (AB grade:with straight laminated line,without knots;                                             |
|                         |           | BC grade:the laminated line is not so straight, with few knots)                                   |
| <b>Moisture Content</b> |           | 8%-12%                                                                                            |
| Glue Type               |           | Environmental friendly hangang glue from Germany                                                  |
| Packing                 |           | Suitable for exporting standard packed by pallets                                                 |
| Delivery Time           |           | 20 days normally after receiving L/C or the deposit                                               |
| Payment terms           |           | L/C , TT, D/P                                                                                     |
| Min Order               |           | 1 X 20 GP                                                                                         |
| Usage                   |           | Suitable for high,middle,low grade furniture,like drawers,bed                                     |
|                         |           | slats,door,Arts&Crafts,decoration,coffin,surfboard,kite                                           |
|                         |           | board,snowboard etc                                                                               |
| Main Markets            |           | $\underline{Malaysia, Vietnam, Thail and, Indonesia, America, Europe, \underline{Japan, Middle}}$ |
|                         |           | East etc                                                                                          |
| Price                   |           | Fob Qingdao or Lianyungang , CIF or CFR                                                           |