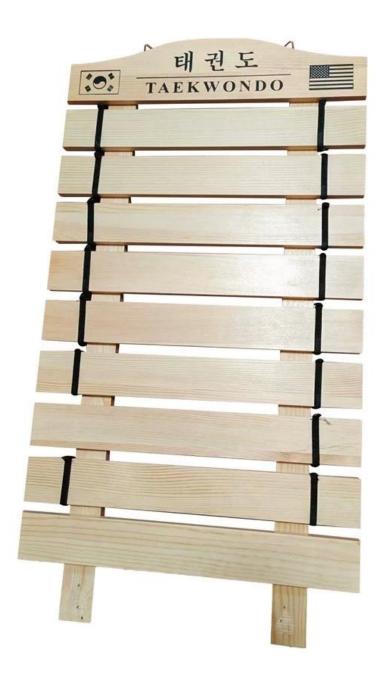

## Taekwondo belt shelf in Mongolica Scotch Pine Product Detail

| Species                 |           | Mongolica Scotch Pine                                                                             |
|-------------------------|-----------|---------------------------------------------------------------------------------------------------|
| Sizes                   | Thickness | 3mm-50mm,accept special thickness                                                                 |
|                         | Width     | 100mm-1220mm                                                                                      |
|                         | Length    | 100mm-5000mm                                                                                      |
| Color                   |           | Natural color                                                                                     |
| Grade                   |           | A,AB,B,BC,C                                                                                       |
|                         |           | (AB grade:with straight laminated line,without knots;                                             |
|                         |           | BC grade:the laminated line is not so straight, with few knots)                                   |
| <b>Moisture Content</b> |           | 8%-12%                                                                                            |
| Glue Type               |           | Environmental friendly hangang glue from Germany                                                  |
| Packing                 |           | Suitable for exporting standard packed by pallets                                                 |
| Delivery Time           |           | 20 days normally after receiving L/C or the deposit                                               |
| Payment terms           |           | L/C , TT, D/P                                                                                     |
| Min Order               |           | 1 X 20 GP                                                                                         |
| Usage                   |           | Suitable for high,middle,low grade furniture,like drawers,bed                                     |
|                         |           | slats,door,Arts&Crafts,decoration,coffin,surfboard,kite                                           |
|                         |           | board,snowboard etc                                                                               |
| Main Markets            |           | $\underline{Malaysia, Vietnam, Thail and, Indonesia, America, Europe, \underline{Japan, Middle}}$ |
|                         |           | East etc                                                                                          |
| Price                   |           | Fob Qingdao or Lianyungang , CIF or CFR                                                           |