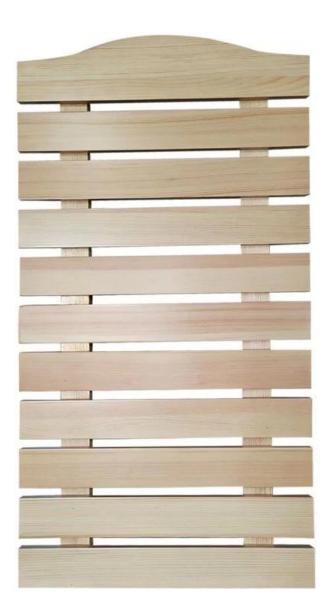

## Taekwondo belt shelf in Mongolica Scotch Pine Product Detail

| Species                 |           | Mongolica Scotch Pine                                                                             |
|-------------------------|-----------|---------------------------------------------------------------------------------------------------|
| Sizes                   | Thickness | 3mm-50mm,accept special thickness                                                                 |
|                         | Width     | 100mm-1220mm                                                                                      |
|                         | Length    | 100mm-5000mm                                                                                      |
| Color                   |           | Natural color                                                                                     |
| Grade                   |           | A,AB,B,BC,C                                                                                       |
|                         |           | (AB grade:with straight laminated line,without knots;                                             |
|                         |           | BC grade:the laminated line is not so straight, with few knots)                                   |
| <b>Moisture Content</b> |           | 8%-12%                                                                                            |
| Glue Type               |           | Environmental friendly hangang glue from Germany                                                  |
| Packing                 |           | Suitable for exporting standard packed by pallets                                                 |
| Delivery Time           |           | 20 days normally after receiving L/C or the deposit                                               |
| Payment terms           |           | L/C , TT, D/P                                                                                     |
| Min Order               |           | 1 X 20 GP                                                                                         |
| Usage                   |           | Suitable for high,middle,low grade furniture,like drawers,bed                                     |
|                         |           | slats,door,Arts&Crafts,decoration,coffin,surfboard,kite                                           |
|                         |           | board,snowboard etc                                                                               |
| Main Markets            |           | $\underline{Malaysia, Vietnam, Thail and, Indonesia, America, Europe, \underline{Japan, Middle}}$ |
|                         |           | East etc                                                                                          |
| Price                   |           | Fob Qingdao or Lianyungang , CIF or CFR                                                           |