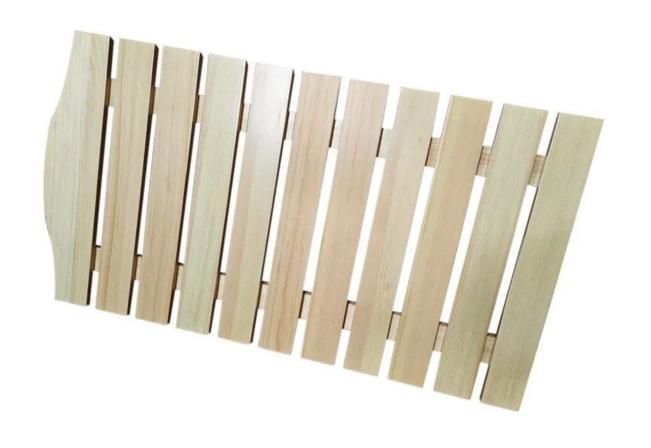

## Taekwondo belt shelf in Mongolica Scotch Pine Product Detail

| Species                 |           | Mongolica Scotch Pine                                                                             |
|-------------------------|-----------|---------------------------------------------------------------------------------------------------|
| Sizes                   | Thickness | 3mm-50mm,accept special thickness                                                                 |
|                         | Width     | 100mm-1220mm                                                                                      |
|                         | Length    | 100mm-5000mm                                                                                      |
| Color                   |           | Natural color                                                                                     |
| Grade                   |           | A,AB,B,BC,C                                                                                       |
|                         |           | (AB grade:with straight laminated line,without knots;                                             |
|                         |           | BC grade:the laminated line is not so straight, with few knots)                                   |
| <b>Moisture Content</b> |           | 8%-12%                                                                                            |
| Glue Type               |           | Environmental friendly hangang glue from Germany                                                  |
| Packing                 |           | Suitable for exporting standard packed by pallets                                                 |
| Delivery Time           |           | 20 days normally after receiving L/C or the deposit                                               |
| Payment terms           |           | L/C , TT, D/P                                                                                     |
| Min Order               |           | 1 X 20 GP                                                                                         |
| Usage                   |           | Suitable for high,middle,low grade furniture,like drawers,bed                                     |
|                         |           | slats,door,Arts&Crafts,decoration,coffin,surfboard,kite                                           |
|                         |           | board,snowboard etc                                                                               |
| Main Markets            |           | $\underline{Malaysia, Vietnam, Thail and, Indonesia, America, Europe, \underline{Japan, Middle}}$ |
|                         |           | East etc                                                                                          |
| Price                   |           | Fob Qingdao or Lianyungang , CIF or CFR                                                           |