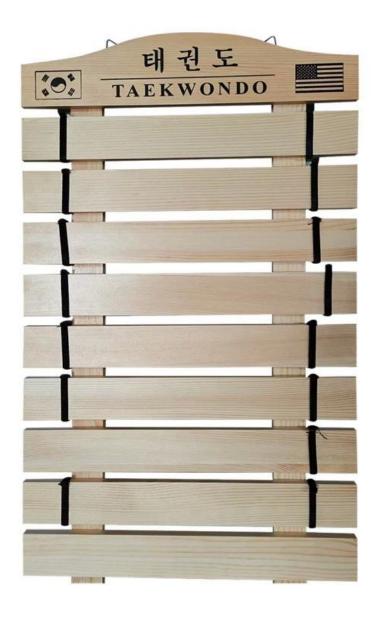

## Taekwondo belt shelf in Mongolica Scotch Pine Product Detail

| Species                 |           | Mongolica Scotch Pine                                                                             |
|-------------------------|-----------|---------------------------------------------------------------------------------------------------|
| Sizes                   | Thickness | 3mm-50mm,accept special thickness                                                                 |
|                         | Width     | 100mm-1220mm                                                                                      |
|                         | Length    | 100mm-5000mm                                                                                      |
| Color                   |           | Natural color                                                                                     |
| Grade                   |           | A,AB,B,BC,C                                                                                       |
|                         |           | (AB grade:with straight laminated line,without knots;                                             |
|                         |           | BC grade:the laminated line is not so straight, with few knots)                                   |
| <b>Moisture Content</b> |           | 8%-12%                                                                                            |
| Glue Type               |           | Environmental friendly hangang glue from Germany                                                  |
| Packing                 |           | Suitable for exporting standard packed by pallets                                                 |
| Delivery Time           |           | 20 days normally after receiving L/C or the deposit                                               |
| Payment terms           |           | L/C , TT, D/P                                                                                     |
| Min Order               |           | 1 X 20 GP                                                                                         |
| Usage                   |           | Suitable for high,middle,low grade furniture,like drawers,bed                                     |
|                         |           | slats,door,Arts&Crafts,decoration,coffin,surfboard,kite                                           |
|                         |           | board,snowboard etc                                                                               |
| Main Markets            |           | $\underline{Malaysia, Vietnam, Thail and, Indonesia, America, Europe, \underline{Japan, Middle}}$ |
|                         |           | East etc                                                                                          |
| Price                   |           | Fob Qingdao or Lianyungang , CIF or CFR                                                           |