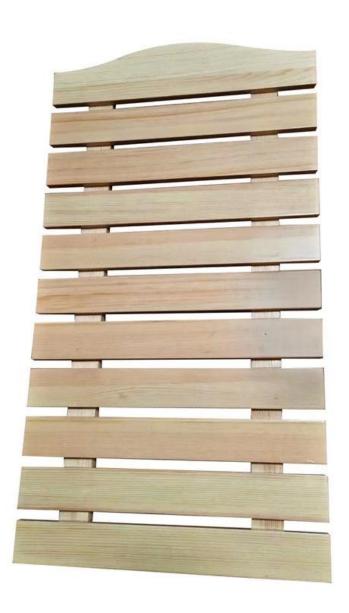

## Taekwondo belt shelf in Mongolica Scotch Pine Product Detail

| Species                 |           | Mongolica Scotch Pine                                                                             |
|-------------------------|-----------|---------------------------------------------------------------------------------------------------|
| Sizes                   | Thickness | 3mm-50mm,accept special thickness                                                                 |
|                         | Width     | 100mm-1220mm                                                                                      |
|                         | Length    | 100mm-5000mm                                                                                      |
| Color                   |           | Natural color                                                                                     |
| Grade                   |           | A,AB,B,BC,C                                                                                       |
|                         |           | (AB grade:with straight laminated line,without knots;                                             |
|                         |           | BC grade:the laminated line is not so straight, with few knots)                                   |
| <b>Moisture Content</b> |           | 8%-12%                                                                                            |
| Glue Type               |           | Environmental friendly hangang glue from Germany                                                  |
| Packing                 |           | Suitable for exporting standard packed by pallets                                                 |
| Delivery Time           |           | 20 days normally after receiving L/C or the deposit                                               |
| Payment terms           |           | L/C , TT, D/P                                                                                     |
| Min Order               |           | 1 X 20 GP                                                                                         |
| Usage                   |           | Suitable for high,middle,low grade furniture,like drawers,bed                                     |
|                         |           | slats,door,Arts&Crafts,decoration,coffin,surfboard,kite                                           |
|                         |           | board,snowboard etc                                                                               |
| Main Markets            |           | $\underline{Malaysia, Vietnam, Thail and, Indonesia, America, Europe, \underline{Japan, Middle}}$ |
|                         |           | East etc                                                                                          |
| Price                   |           | Fob Qingdao or Lianyungang , CIF or CFR                                                           |