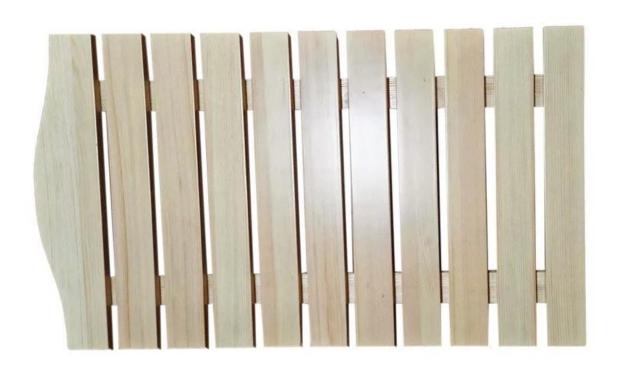

## Taekwondo belt shelf in Mongolica Scotch Pine Product Detail

| Species                 |           | Mongolica Scotch Pine                                                                             |
|-------------------------|-----------|---------------------------------------------------------------------------------------------------|
| Sizes                   | Thickness | 3mm-50mm,accept special thickness                                                                 |
|                         | Width     | 100mm-1220mm                                                                                      |
|                         | Length    | 100mm-5000mm                                                                                      |
| Color                   |           | Natural color                                                                                     |
| Grade                   |           | A,AB,B,BC,C                                                                                       |
|                         |           | (AB grade:with straight laminated line,without knots;                                             |
|                         |           | BC grade:the laminated line is not so straight, with few knots)                                   |
| <b>Moisture Content</b> |           | 8%-12%                                                                                            |
| Glue Type               |           | Environmental friendly hangang glue from Germany                                                  |
| Packing                 |           | Suitable for exporting standard packed by pallets                                                 |
| Delivery Time           |           | 20 days normally after receiving L/C or the deposit                                               |
| Payment terms           |           | L/C , TT, D/P                                                                                     |
| Min Order               |           | 1 X 20 GP                                                                                         |
| Usage                   |           | Suitable for high,middle,low grade furniture,like drawers,bed                                     |
|                         |           | slats,door,Arts&Crafts,decoration,coffin,surfboard,kite                                           |
|                         |           | board,snowboard etc                                                                               |
| Main Markets            |           | $\underline{Malaysia, Vietnam, Thail and, Indonesia, America, Europe, \underline{Japan, Middle}}$ |
|                         |           | East etc                                                                                          |
| Price                   |           | Fob Qingdao or Lianyungang , CIF or CFR                                                           |