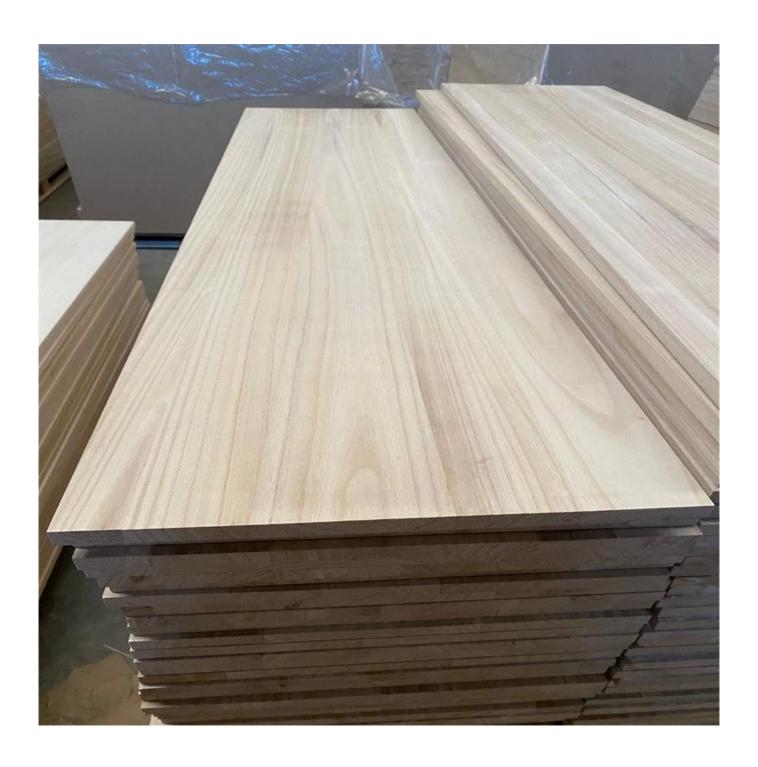

## Specification

Products Name AA AB grade 1220x2440 paulownia wood logs timber paulownia wood price m3

Wood Type Paulownia

Board Details Moisture: 8%-12%

Glue E0, E1 Standard Environmental Glue

1) Length: No Limitation and Cutomized Size

Size 2) Width: Customized Size

3) Thickness: 9mm-35mm as Request

1) AA: exquisite and beautiful wood texture, smooth and nice surfaces of two side

without scar and knot.

Grade

2) AB:good and nice wood texture, smooth and nice surfaces of two side without

scar and knot.

Usage Taekwondo Training and Competition, Martial Arts

Performance, furniture, coffins, snowboard wood cores etc

MOQ 5m<sup>3</sup>

Payment T/T, L/C, D/A, D/P, Western Union, MoneyGram, Paypal