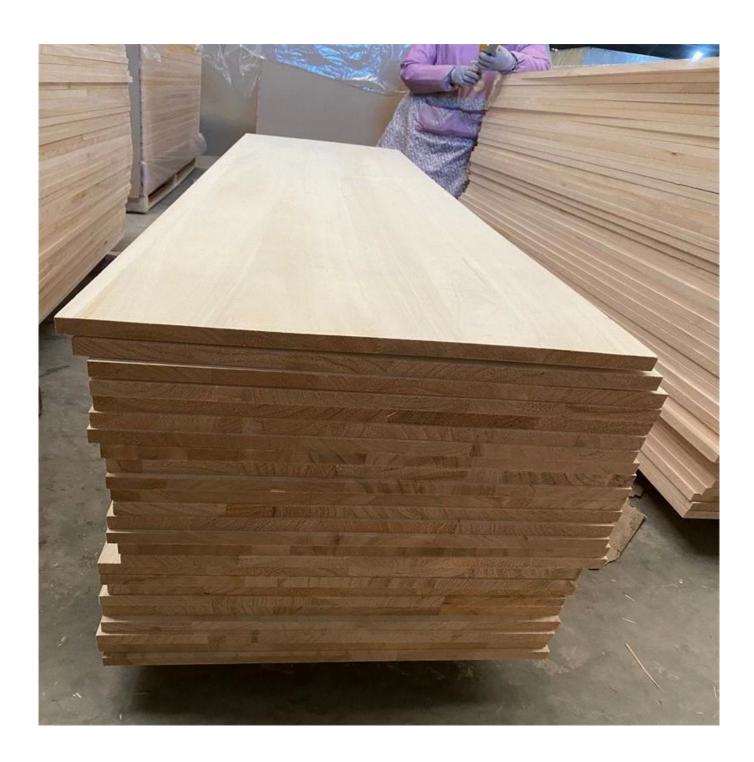

## Specification

Products Name AA AB grade 1220x2440 paulownia wood logs timber paulownia wood price m3

Wood Type Paulownia

Board Details Moisture: 8%-12%

Glue E0, E1 Standard Environmental Glue

1) Length: No Limitation and Cutomized Size

Size 2) Width: Customized Size

3) Thickness: 9mm-35mm as Request

1) AA: exquisite and beautiful wood texture, smooth and nice surfaces of two side

without scar and knot.

Grade

2) AB:good and nice wood texture, smooth and nice surfaces of two side without

scar and knot.

Usage Taekwondo Training and Competition, Martial Arts

Performance, furniture, coffins, snowboard wood cores etc

MOQ 5m<sup>3</sup>

Payment T/T, L/C, D/A, D/P, Western Union, MoneyGram, Paypal