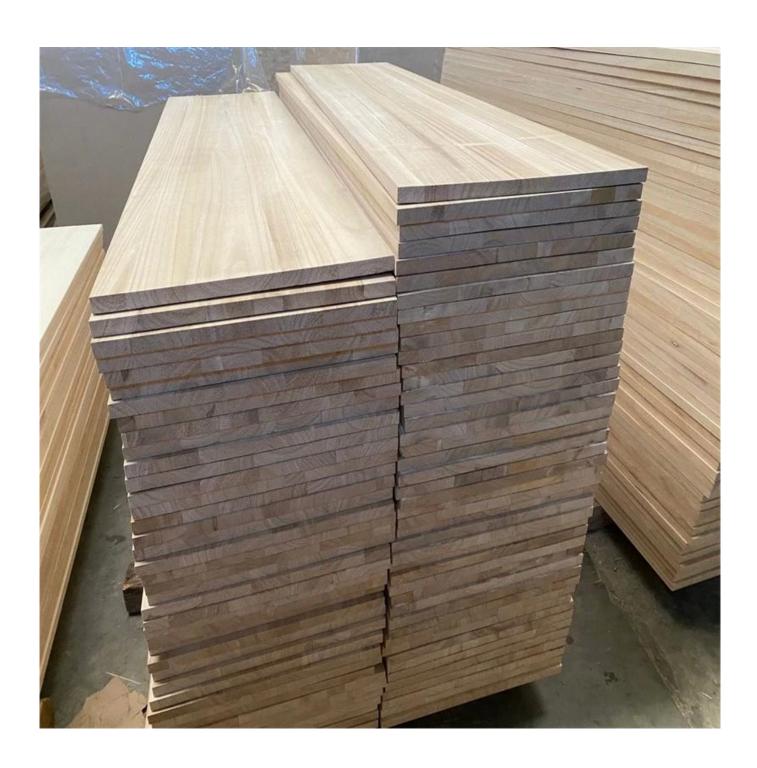

Delivery 15 Days after Deposit

Inner Packing: Pallet is wrapped with a 0.2mm plastic paper Outer Packing: Pallet

Packaging is covered with plywood or carton and then steel

tapes for strength