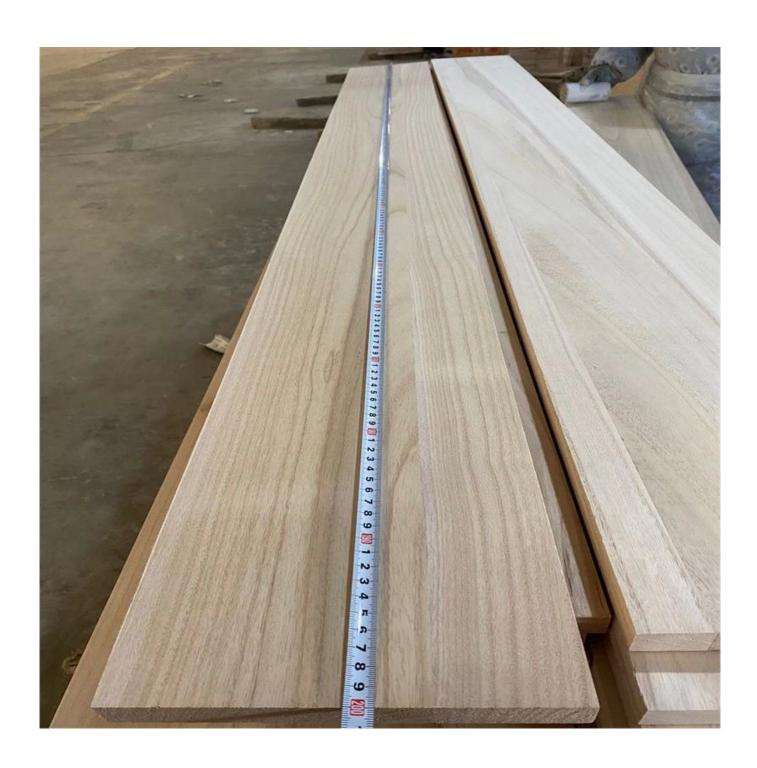

Size 2) Width: Customized Size

3) Thickness: 9mm-35mm as Request

1) AA: exquisite and beautiful wood texture, smooth and nice surfaces of two side

without scar and knot.

Grade

2) AB:good and nice wood texture, smooth and nice surfaces of two side without

scar and knot.

Usage Taekwondo Training and Competition, Martial Arts

Performance, furniture, coffins, snowboard wood cores etc

MOQ 5m<sup>3</sup>

Payment T/T, L/C, D/A, D/P, Western Union, MoneyGram, Paypal