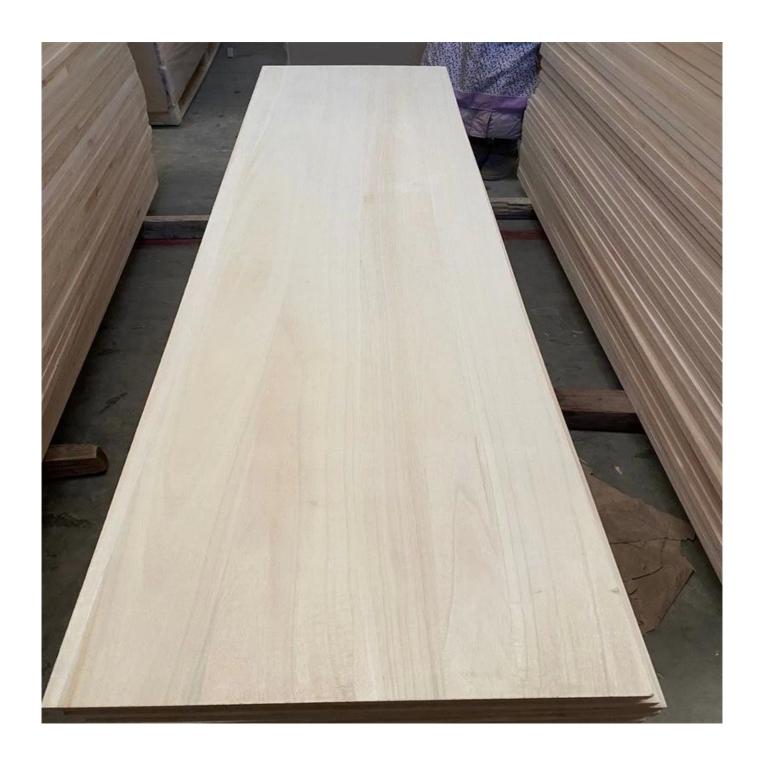

## Specification

Products Name AA AB grade 1220x2440 paulownia wood logs timber paulownia wood price m3

Wood Type Paulownia

Board Details Moisture: 8%-12%

Glue E0, E1 Standard Environmental Glue

1) Length: No Limitation and Cutomized Size

Size 2) Width: Customized Size

3) Thickness: 9mm-35mm as Request

1) AA: exquisite and beautiful wood texture, smooth and nice surfaces of two side

without scar and knot.

Grade

2) AB:good and nice wood texture, smooth and nice surfaces of two side without

scar and knot.

Usage Taekwondo Training and Competition, Martial Arts

Performance, furniture, coffins, snowboard wood cores etc

MOQ 5m<sup>3</sup>

Payment T/T, L/C, D/A, D/P, Western Union, MoneyGram, Paypal