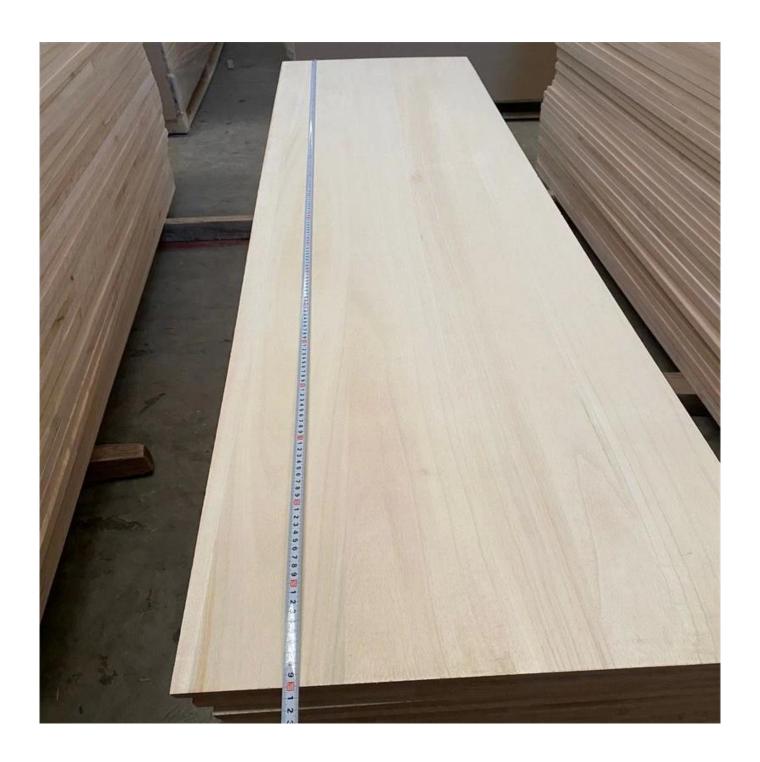

Size 2) Width: Customized Size

3) Thickness: 9mm-35mm as Request

1) AA: exquisite and beautiful wood texture, smooth and nice surfaces of two side

without scar and knot.

Grade

2) AB:good and nice wood texture, smooth and nice surfaces of two side without