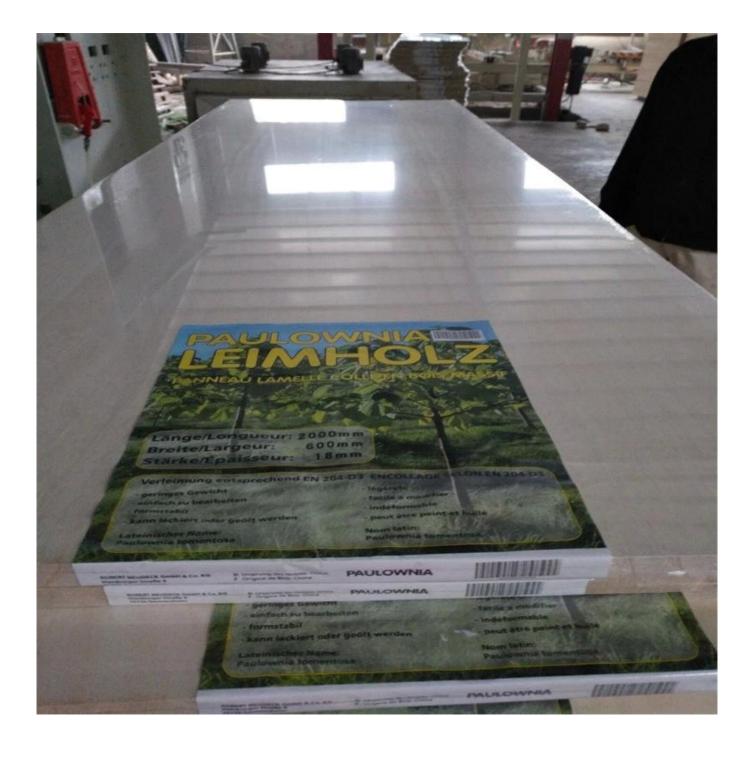

## Prodcuts Detail

| Species          |           | Paulownia                                                                                                                                 |
|------------------|-----------|-------------------------------------------------------------------------------------------------------------------------------------------|
| Sizes            | Thickness | 3mm-50mm,accept special thickness                                                                                                         |
|                  | Width     | 100mm-1220mm                                                                                                                              |
|                  | Length    | 100mm-5000mm                                                                                                                              |
| Color            |           | Bleached,Unbleached                                                                                                                       |
| Grade            |           | A,AB,B,BC,C (A grade:with straight laminated line,without knots; AB grade:the laminated line is not so straight,with few knots)           |
| Moisture Content |           | 8%-12%                                                                                                                                    |
| Glue Type        |           | Environmental friendly hangang glue from Germany                                                                                          |
| Packing          |           | Suitable for exporting standard packed by pallets                                                                                         |
| Delivery Time    |           | 20 days normally after receiving L/C or the deposit                                                                                       |
| Payment terms    |           | L/C , TT                                                                                                                                  |
| Min Order        |           | 1 X 20 GP                                                                                                                                 |
| Usage            |           | Suitable for high,middle,low grade furniture,like drawers,bed slats,door,Arts&Crafts,decoration,coffin,surfboard,kite board,snowboard etc |
| Main Markets     |           | Europe, Malaysia, Vietnam, Thailand, Indonesia, America, Japan, Middle<br>East etc                                                        |
| Price            |           | Fob Qingdao or Lianyungang , CIF or CFR                                                                                                   |