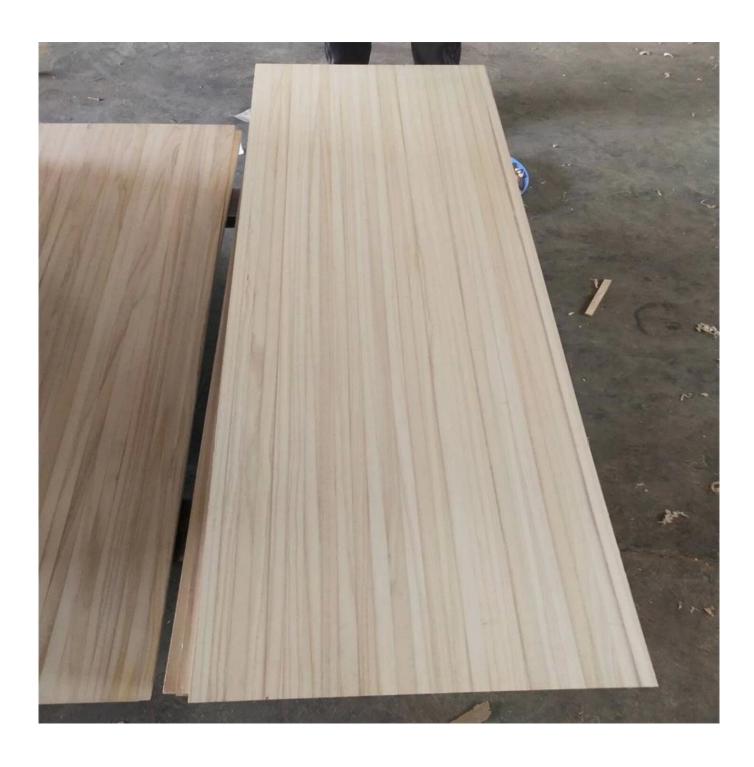

Material poplar, paulownia, birch, beech, bamboo wood

Color Natural Color

Glue paulownia wholesale balsa wood from wood factory100% environmental glue can

get E0,E1 standard

Grade AA

Color Bleached or unbleached (natural wood color)

Thickness 3mm-30mm

Weight 300Kg-400KGS/CBM

Moisture Content Within 8% MOQ 5 cubic meters

Payment TT/LC

Delivery time 10-15 days after payment

Usage snowboard, skiboard, wakeboard, kiteboard, surfboard

Inner Packing: Pallet is wrapped with a 0.2mm plastic paper