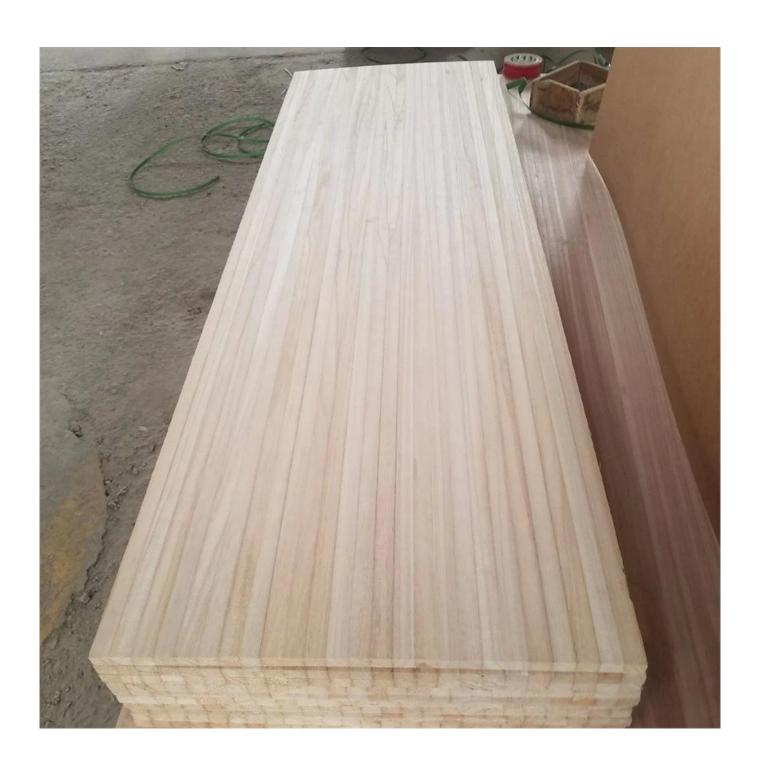

Packing Details
Outer Packing: Pallet is covered with plywood or carton and then steel tapes for

strength