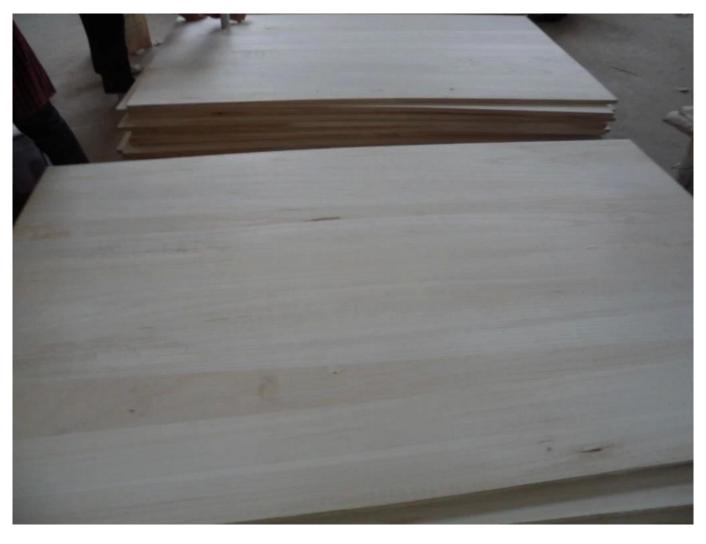

## 2018 White Laminated Board Kiri Wood 1. kiri wood picture

## 2. kiri wood detail

- 1. Light and tough material: Paulownia wood is one of the lightest wood on the earth. The air-dry density is 0.23-0.40 grams / cubic centimeter, 40% lighter than the average wood. Light and tough are the biggest advantages of Paulownia.
- 2. Non-curly shape: Because of its small shrinkage factor, Paulownia shape does not bend.
- 3. Keep dry: Dried Paulownia is difficult to absorb water and moisture, it has a high degree of preservation.