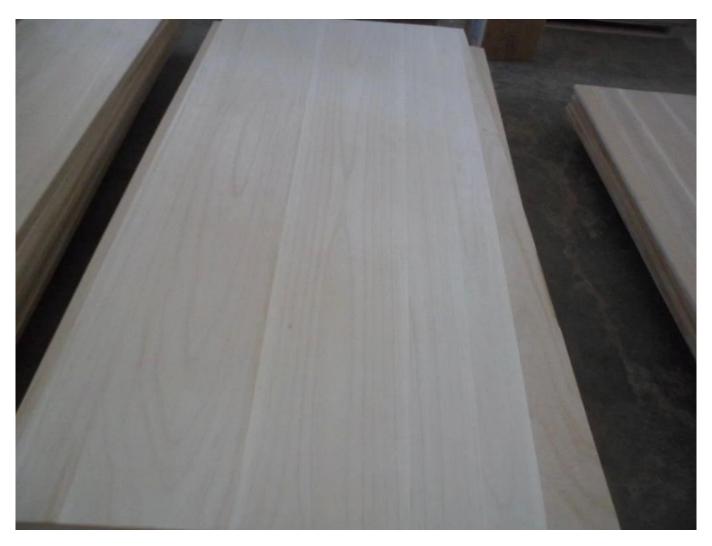

## 2018 White Laminated Board Kiri Wood 1. kiri wood picture

## 2. kiri wood detail

- 1. Light and tough material: Paulownia wood is one of the lightest wood on the earth. The air-dry density is 0.23-0.40 grams / cubic centimeter, 40% lighter than the average wood. Light and tough are the biggest advantages of Paulownia.
- 2. Non-curly shape: Because of its small shrinkage factor, Paulownia shape does not bend.
- 3. Keep dry: Dried Paulownia is difficult to absorb water and moisture, it has a high degree of preservation.