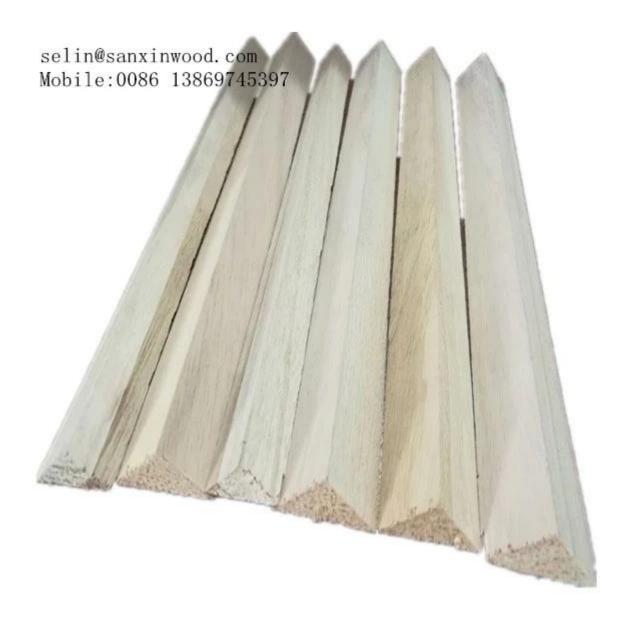

## 3/4 " x 3/4" Wood Chamfer Paulownia Triangle Wood Strips

Wood Species: Paulownia, Poplar

Application: construction forms, creating a chamfered edge at the concrete corners. They are also used

where cabinet tops meet the wall.

Moisture content: 8-12%

Quality: No warp, no knot, no worm hole, no split, no rot, no decay, smooth and clear surface

Strictly quality control for all process .

Market: Germany, Amercia, Japan, Australia