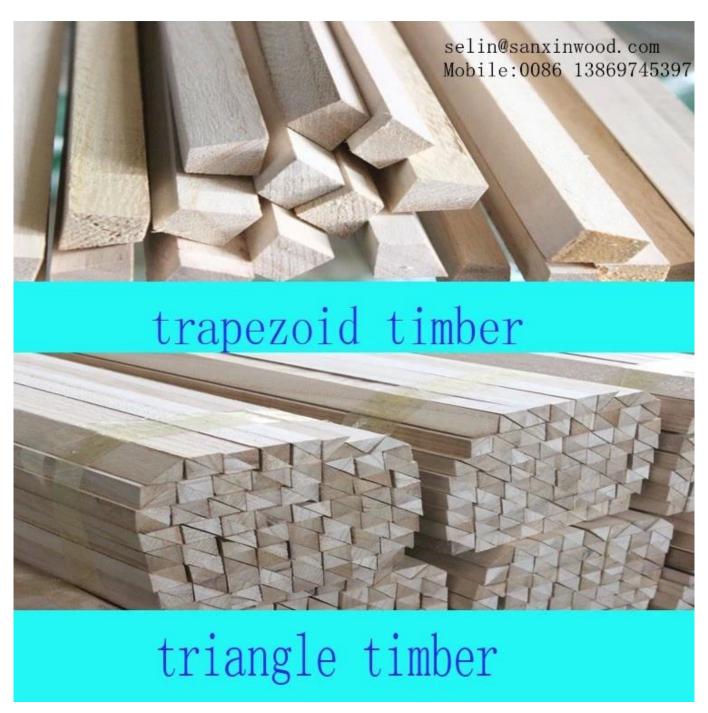

## 3/4 " x 3/4" Wood Chamfer Paulownia Triangle Wood Strips

Wood Species: Paulownia, Poplar

Application: construction forms, creating a chamfered edge at the concrete corners. They are also used

where cabinet tops meet the wall.

Moisture content: 8-12%

Quality: No warp, no knot, no worm hole, no split, no rot, no decay, smooth and clear surface

Strictly quality control for all process .

Market: Germany, Amercia, Japan, Australia