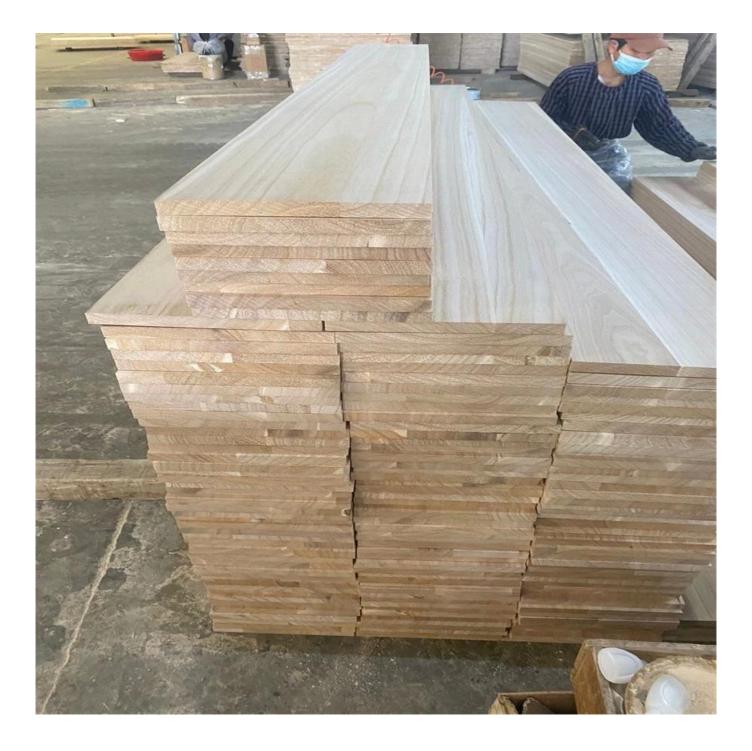

## Shantong Paulownia Timber Paulownia Board Solid Wood Pane for Interior Decoration

| Species          |           | Paulownia                                                                                                                             |
|------------------|-----------|---------------------------------------------------------------------------------------------------------------------------------------|
| Sizes            | Thickness | 3mm-50mm,accept special thickness                                                                                                     |
|                  | Width     | 100mm-1220mm                                                                                                                          |
|                  | Length    | 100mm-5000mm                                                                                                                          |
| Color            |           | Bleached,Unbleached                                                                                                                   |
| Grade            |           | A,AB,B,BC,C<br>(A grade:with straight laminated line,without knots;<br>AB grade:the laminated line is not so straight,with few knots) |
| Moisture Content |           | 8%-12%                                                                                                                                |
| Glue Type        |           | Environmental friendly hangang glue from Germany                                                                                      |
| Packing          |           | Suitable for exporting standard packed by pallets                                                                                     |
| Delivery Time    |           | 20 days normally after receiving L/C or the deposit                                                                                   |
| Payment terms    |           | L/C , TT                                                                                                                              |
| Min Order        |           | 1 X 20 GP                                                                                                                             |