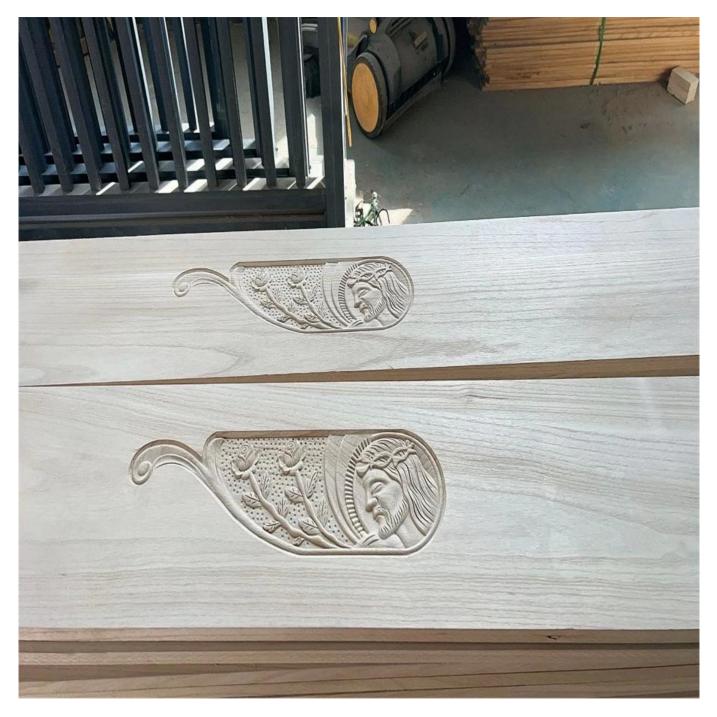

## Shantong Paulownia Timber Paulownia Board Solid Wood Pane for Interior Decoration

| Species          |           | Paulownia                                                                                                                             |
|------------------|-----------|---------------------------------------------------------------------------------------------------------------------------------------|
| Sizes            | Thickness | 3mm-50mm,accept special thickness                                                                                                     |
|                  | Width     | 100mm-1220mm                                                                                                                          |
|                  | Length    | 100mm-5000mm                                                                                                                          |
| Color            |           | Bleached,Unbleached                                                                                                                   |
| Grade            |           | A,AB,B,BC,C<br>(A grade:with straight laminated line,without knots;<br>AB grade:the laminated line is not so straight,with few knots) |
| Moisture Content |           | 8%-12%                                                                                                                                |
| Glue Type        |           | Environmental friendly hangang glue from Germany                                                                                      |
| Packing          |           | Suitable for exporting standard packed by pallets                                                                                     |
| Delivery Time    |           | 20 days normally after receiving L/C or the deposit                                                                                   |
| Payment terms    |           | L/C , TT                                                                                                                              |
| Min Order        |           | 1 X 20 GP                                                                                                                             |