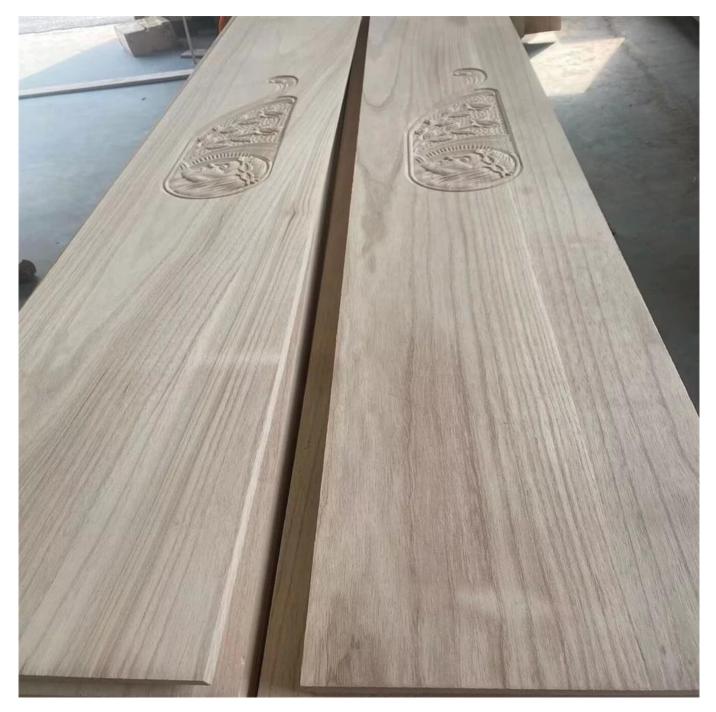

## Shantong Paulownia Timber Paulownia Board Solid Wood Pane for Interior Decoration

| Species          |           | Paulownia                                                                                                                             |
|------------------|-----------|---------------------------------------------------------------------------------------------------------------------------------------|
| Sizes            | Thickness | 3mm-50mm,accept special thickness                                                                                                     |
|                  | Width     | 100mm-1220mm                                                                                                                          |
|                  | Length    | 100mm-5000mm                                                                                                                          |
| Color            |           | Bleached,Unbleached                                                                                                                   |
| Grade            |           | A,AB,B,BC,C<br>(A grade:with straight laminated line,without knots;<br>AB grade:the laminated line is not so straight,with few knots) |
| Moisture Content |           | 8%-12%                                                                                                                                |
| Glue Type        |           | Environmental friendly hangang glue from Germany                                                                                      |
| Packing          |           | Suitable for exporting standard packed by pallets                                                                                     |
| Delivery Time    |           | 20 days normally after receiving L/C or the deposit                                                                                   |
| Payment terms    |           | L/C , TT                                                                                                                              |
| Min Order        |           | 1 X 20 GP                                                                                                                             |