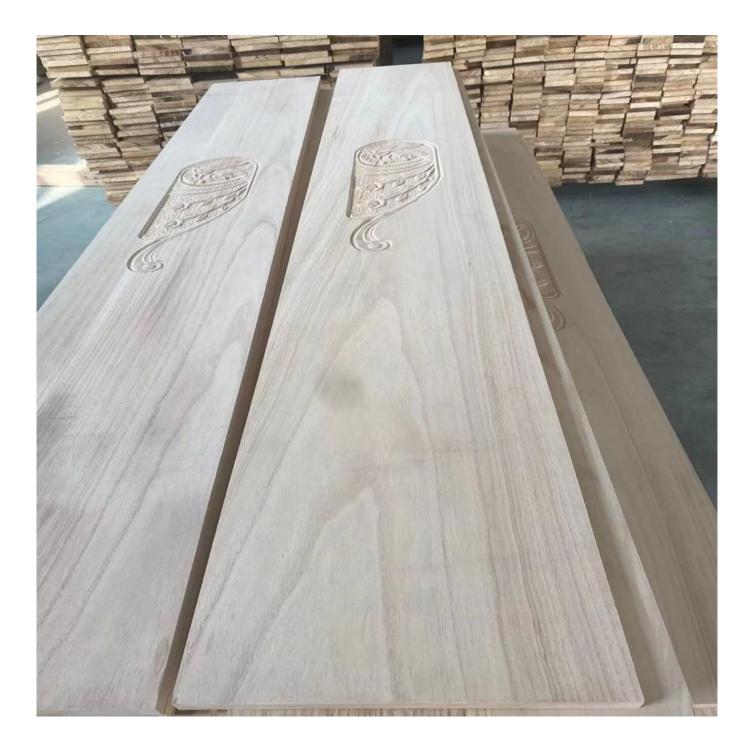

## Shantong Paulownia Timber Paulownia Board Solid Wood Pane for Interior Decoration

| Species          |           | Paulownia                                                                                                                             |
|------------------|-----------|---------------------------------------------------------------------------------------------------------------------------------------|
| Sizes            | Thickness | 3mm-50mm,accept special thickness                                                                                                     |
|                  | Width     | 100mm-1220mm                                                                                                                          |
|                  | Length    | 100mm-5000mm                                                                                                                          |
| Color            |           | Bleached,Unbleached                                                                                                                   |
| Grade            |           | A,AB,B,BC,C<br>(A grade:with straight laminated line,without knots;<br>AB grade:the laminated line is not so straight,with few knots) |
| Moisture Content |           | 8%-12%                                                                                                                                |
| Glue Type        |           | Environmental friendly hangang glue from Germany                                                                                      |
| Packing          |           | Suitable for exporting standard packed by pallets                                                                                     |
| Delivery Time    |           | 20 days normally after receiving L/C or the deposit                                                                                   |
| Payment terms    |           | L/C , TT                                                                                                                              |
| Min Order        |           | 1 X 20 GP                                                                                                                             |