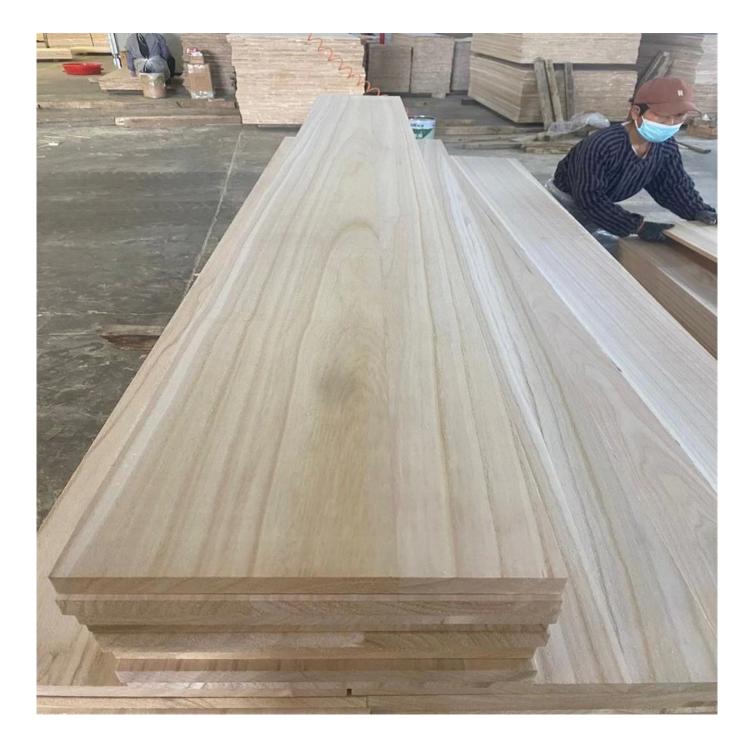

## Shantong Paulownia Timber Paulownia Board Solid Wood Pane for Interior Decoration

| Species          |           | Paulownia                                                                                                                             |
|------------------|-----------|---------------------------------------------------------------------------------------------------------------------------------------|
| Sizes            | Thickness | 3mm-50mm,accept special thickness                                                                                                     |
|                  | Width     | 100mm-1220mm                                                                                                                          |
|                  | Length    | 100mm-5000mm                                                                                                                          |
| Color            |           | Bleached,Unbleached                                                                                                                   |
| Grade            |           | A,AB,B,BC,C<br>(A grade:with straight laminated line,without knots;<br>AB grade:the laminated line is not so straight,with few knots) |
| Moisture Content |           | 8%-12%                                                                                                                                |
| Glue Type        |           | Environmental friendly hangang glue from Germany                                                                                      |
| Packing          |           | Suitable for exporting standard packed by pallets                                                                                     |
| Delivery Time    |           | 20 days normally after receiving L/C or the deposit                                                                                   |
| Payment terms    |           | L/C , TT                                                                                                                              |
| Min Order        |           | 1 X 20 GP                                                                                                                             |