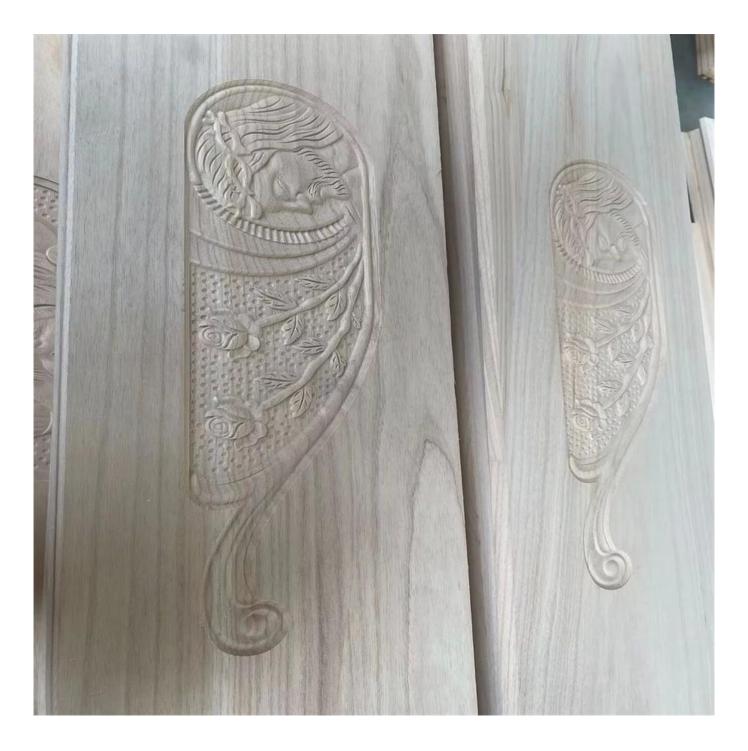

## Shantong Paulownia Timber Paulownia Board Solid Wood Pane for Interior Decoration

| Species          |           | Paulownia                                                                                                                             |
|------------------|-----------|---------------------------------------------------------------------------------------------------------------------------------------|
| Sizes            | Thickness | 3mm-50mm,accept special thickness                                                                                                     |
|                  | Width     | 100mm-1220mm                                                                                                                          |
|                  | Length    | 100mm-5000mm                                                                                                                          |
| Color            |           | Bleached,Unbleached                                                                                                                   |
| Grade            |           | A,AB,B,BC,C<br>(A grade:with straight laminated line,without knots;<br>AB grade:the laminated line is not so straight,with few knots) |
| Moisture Content |           | 8%-12%                                                                                                                                |
| Glue Type        |           | Environmental friendly hangang glue from Germany                                                                                      |
| Packing          |           | Suitable for exporting standard packed by pallets                                                                                     |
| Delivery Time    |           | 20 days normally after receiving L/C or the deposit                                                                                   |
| Payment terms    |           | L/C , TT                                                                                                                              |
| Min Order        |           | 1 X 20 GP                                                                                                                             |