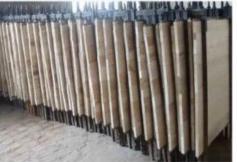

SpeciesPaulownia boardColorBleached,<br/>NaturalGradeAA, AB,BCThickness3.0mm-70mmWidth100mm - 1220mmLength300mm - 5000mm

**Weight** 290—310kgs/m3 **HS CODE:**4407992090

**Moisture Content** To be within 12-14% at time of shipment.

**Tolerance** From+-0.1mm to +-0.5mm

Place of origin: Shandong China

**Packing Details:** Plastic bags packed ,with iron /plastic belt outside,wood pallets at the bottom.

**Glue Type** Environmental friendly hangang glue from Germany