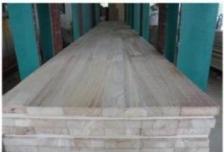

SpeciesPaulownia boardColorBleached,<br/>NaturalGradeAA, AB,BCThickness3.0mm-70mmWidth100mm - 1220mmLength300mm - 5000mm

**Weight** 290—310kgs/m3 **HS CODE:**4407992090

**Moisture Content** To be within 12-14% at time of shipment.

**Tolerance** From+-0.1mm to +-0.5mm

Place of origin: Shandong China

**Packing Details:** Plastic bags packed ,with iron /plastic belt outside,wood pallets at the bottom.

**Glue Type** Environmental friendly hangang glue from Germany