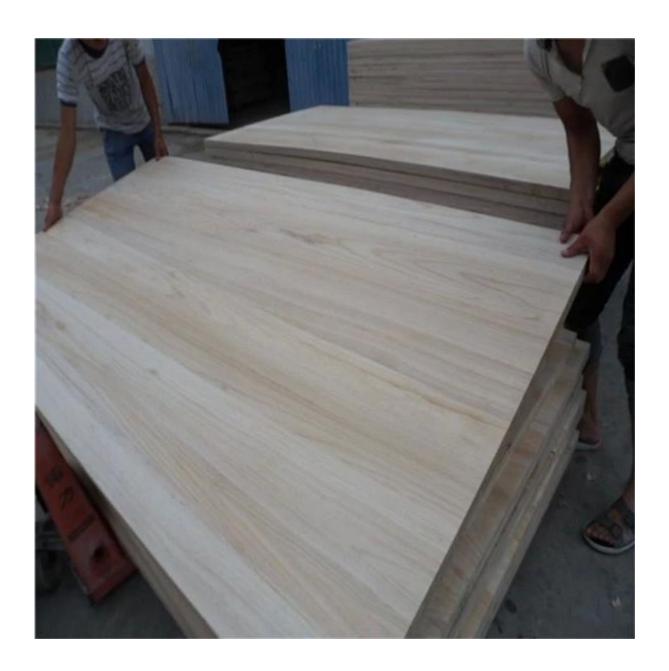

SpeciesPaulownia boardColorBleached,<br/>NaturalGradeAA, AB,BCThickness3.0mm-70mmWidth100mm - 1220mmLength300mm - 5000mm

**Weight** 290—310kgs/m3 **HS CODE:**4407992090

**Moisture Content** To be within 12-14% at time of shipment.