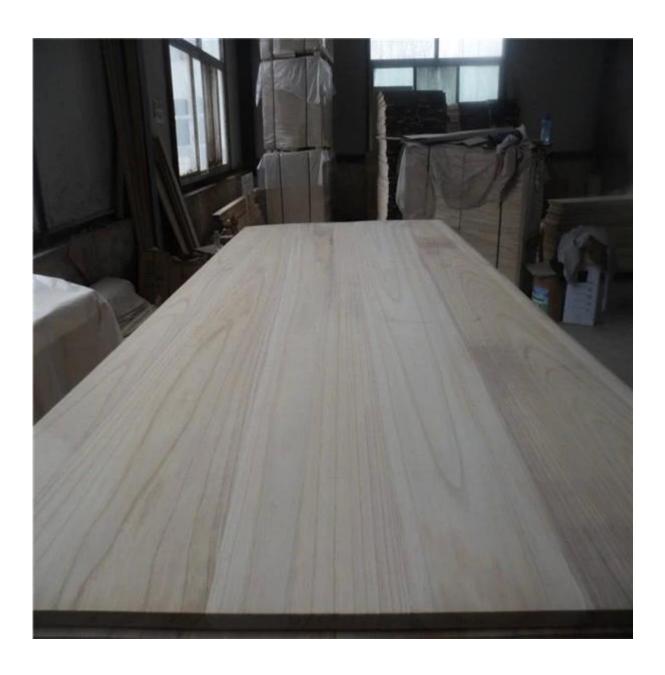

SpeciesPaulownia boardColorBleached,<br/>NaturalGradeAA, AB,BCThickness3.0mm-70mmWidth100mm - 1220mmLength300mm - 5000mm

**Weight** 290—310kgs/m3 **HS CODE:**4407992090

**Moisture Content** To be within 12-14% at time of shipment.