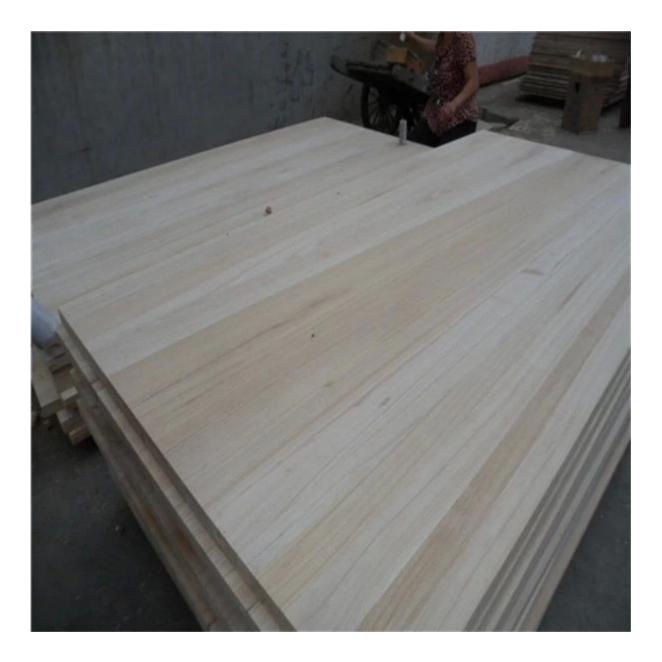

| Species                                                                                     | Paulownia board                                                                                                                                                                                                                                                                                                                                                                                                           | Color | Bleached,<br>Natural  | Grade  | AA, AB,BC         |
|---------------------------------------------------------------------------------------------|---------------------------------------------------------------------------------------------------------------------------------------------------------------------------------------------------------------------------------------------------------------------------------------------------------------------------------------------------------------------------------------------------------------------------|-------|-----------------------|--------|-------------------|
| Thickness                                                                                   | 3.0mm-50mm                                                                                                                                                                                                                                                                                                                                                                                                                | Width | 100mm - 1220mm        | Length | 300mm -<br>2500mm |
| Weight                                                                                      | 290—310kgs/m3                                                                                                                                                                                                                                                                                                                                                                                                             | HS CO | <b>DE:</b> 4407992090 |        |                   |
| Moisture Content<br>Tolerance<br>Place of origin:<br>Packing Details:<br>Glue Type<br>Usage | t To be within 12-14% at time of shipment.<br>From+-0.1mm to +-0.5mm<br>Shandong China<br>Plastic bags packed ,with iron /plastic belt outside,wood pallets at the bottom.<br>Environmental friendly hangang glue from Germany<br>Making wooden box, furniture,coffin, snowboard, surf board, wall panel,<br>decorate sauna house, crafts & arts, package, indoor decorating,<br>construction, packing pallets and so on. |       |                       |        |                   |
| Main Markets                                                                                | Vietnam, Malaysia, Indonesia, America, France, Italy, Germany, UK,<br>and so on.                                                                                                                                                                                                                                                                                                                                          |       |                       |        |                   |
| Payment                                                                                     | T/T(30% advance, 70%balance upon B/L Copy in 7days) or L/C at sight                                                                                                                                                                                                                                                                                                                                                       |       |                       |        |                   |