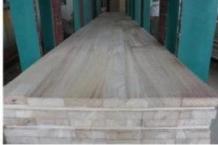

| Species                                                                                     | Paulownia board                                                                                                                                                                                                                                                                                                                                                                                                           | Color | Bleached,<br>Natural  | Grade  | AA, AB,BC         |
|---------------------------------------------------------------------------------------------|---------------------------------------------------------------------------------------------------------------------------------------------------------------------------------------------------------------------------------------------------------------------------------------------------------------------------------------------------------------------------------------------------------------------------|-------|-----------------------|--------|-------------------|
| Thickness                                                                                   | 3.0mm-50mm                                                                                                                                                                                                                                                                                                                                                                                                                | Width | 100mm - 1220mm        | Length | 300mm -<br>2500mm |
| Weight                                                                                      | 290—310kgs/m3                                                                                                                                                                                                                                                                                                                                                                                                             | HS CO | <b>DE:</b> 4407992090 |        |                   |
| Moisture Content<br>Tolerance<br>Place of origin:<br>Packing Details:<br>Glue Type<br>Usage | t To be within 12-14% at time of shipment.<br>From+-0.1mm to +-0.5mm<br>Shandong China<br>Plastic bags packed ,with iron /plastic belt outside,wood pallets at the bottom.<br>Environmental friendly hangang glue from Germany<br>Making wooden box, furniture,coffin, snowboard, surf board, wall panel,<br>decorate sauna house, crafts & arts, package, indoor decorating,<br>construction, packing pallets and so on. |       |                       |        |                   |
| Main Markets                                                                                | Vietnam, Malaysia, Indonesia, America, France, Italy, Germany, UK,<br>and so on.                                                                                                                                                                                                                                                                                                                                          |       |                       |        |                   |
| Payment                                                                                     | T/T(30% advance, 70%balance upon B/L Copy in 7days) or L/C at sight                                                                                                                                                                                                                                                                                                                                                       |       |                       |        |                   |