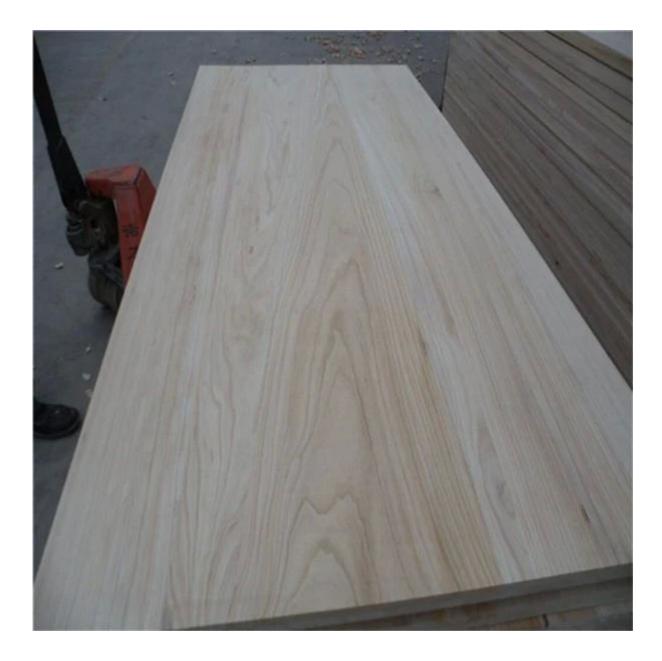

| Species                                                                                     | Paulownia board                                                                                                                                                                                                                                                                                                                                                                                                           | Color | Bleached,<br>Natural  | Grade  | AA, AB,BC         |
|---------------------------------------------------------------------------------------------|---------------------------------------------------------------------------------------------------------------------------------------------------------------------------------------------------------------------------------------------------------------------------------------------------------------------------------------------------------------------------------------------------------------------------|-------|-----------------------|--------|-------------------|
| Thickness                                                                                   | 3.0mm-50mm                                                                                                                                                                                                                                                                                                                                                                                                                | Width | 100mm - 1220mm        | Length | 300mm -<br>2500mm |
| Weight                                                                                      | 290—310kgs/m3                                                                                                                                                                                                                                                                                                                                                                                                             | HS CO | <b>DE:</b> 4407992090 |        |                   |
| Moisture Content<br>Tolerance<br>Place of origin:<br>Packing Details:<br>Glue Type<br>Usage | t To be within 12-14% at time of shipment.<br>From+-0.1mm to +-0.5mm<br>Shandong China<br>Plastic bags packed ,with iron /plastic belt outside,wood pallets at the bottom.<br>Environmental friendly hangang glue from Germany<br>Making wooden box, furniture,coffin, snowboard, surf board, wall panel,<br>decorate sauna house, crafts & arts, package, indoor decorating,<br>construction, packing pallets and so on. |       |                       |        |                   |
| Main Markets                                                                                | Vietnam, Malaysia, Indonesia, America, France, Italy, Germany, UK,<br>and so on.                                                                                                                                                                                                                                                                                                                                          |       |                       |        |                   |
| Payment                                                                                     | T/T(30% advance, 70%balance upon B/L Copy in 7days) or L/C at sight                                                                                                                                                                                                                                                                                                                                                       |       |                       |        |                   |