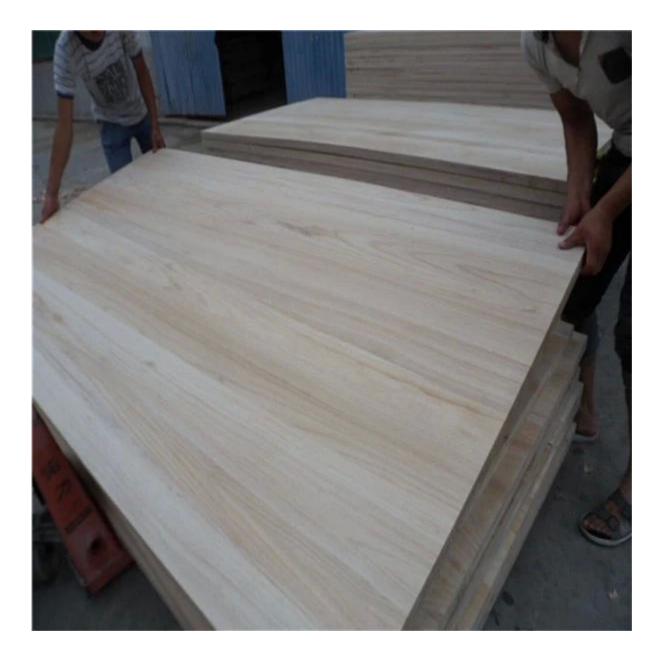

| Species                                                                                     | Paulownia board                                                                                                                                                                                                                                                                                                                                                                                                           | Color | Bleached,<br>Natural  | Grade  | AA, AB,BC         |
|---------------------------------------------------------------------------------------------|---------------------------------------------------------------------------------------------------------------------------------------------------------------------------------------------------------------------------------------------------------------------------------------------------------------------------------------------------------------------------------------------------------------------------|-------|-----------------------|--------|-------------------|
| Thickness                                                                                   | 3.0mm-50mm                                                                                                                                                                                                                                                                                                                                                                                                                | Width | 100mm - 1220mm        | Length | 300mm -<br>2500mm |
| Weight                                                                                      | 290—310kgs/m3                                                                                                                                                                                                                                                                                                                                                                                                             | HS CO | <b>DE:</b> 4407992090 |        |                   |
| Moisture Content<br>Tolerance<br>Place of origin:<br>Packing Details:<br>Glue Type<br>Usage | t To be within 12-14% at time of shipment.<br>From+-0.1mm to +-0.5mm<br>Shandong China<br>Plastic bags packed ,with iron /plastic belt outside,wood pallets at the bottom.<br>Environmental friendly hangang glue from Germany<br>Making wooden box, furniture,coffin, snowboard, surf board, wall panel,<br>decorate sauna house, crafts & arts, package, indoor decorating,<br>construction, packing pallets and so on. |       |                       |        |                   |
| Main Markets                                                                                | Vietnam, Malaysia, Indonesia, America, France, Italy, Germany, UK,<br>and so on.                                                                                                                                                                                                                                                                                                                                          |       |                       |        |                   |
| Payment                                                                                     | T/T(30% advance, 70%balance upon B/L Copy in 7days) or L/C at sight                                                                                                                                                                                                                                                                                                                                                       |       |                       |        |                   |