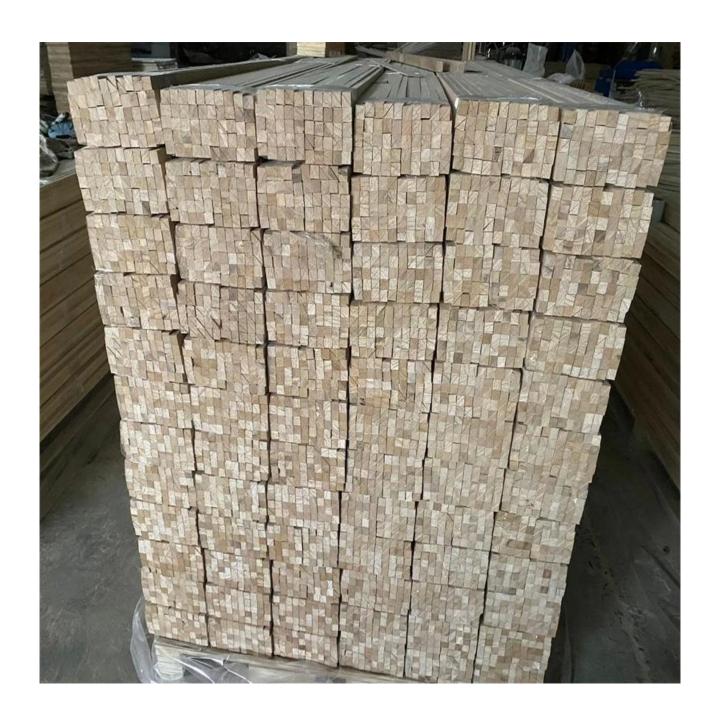

## $3/4 \times 3/4$ Wood Chamfer Paulownia Triangle Wood Strips

- Paulownia solid triangle chamfer
- 1.Size:14\*14\*2000/2500mm 18\*18\*2000/2500/3050/3660mm 20\*20\*2000/2500/3050/3660mm 22\*22\*2000/2500/3050/3660mm 28\*28\*2000mm
- 2.Density:295kg/cbm
- 3.Delivery time:25 days after received payment
- 4.2500cbm per month
- Product Description

3/4 " x 3/4" Wood Chamfer Paulownia Triangle Wood Strips

Wood Species : Paulownia ,Poplar

Application: construction forms, creating a chamfered edge at the concrete corners. They are also used where cabinet tops meet the wall.

Moisture content: 8-12%

Quality: No warp, no knot, no worm hole, no split, no rot, no decay, smooth and clear

surface

Strictly quality control for all process .

Market: Germany, America, Japan, Australia