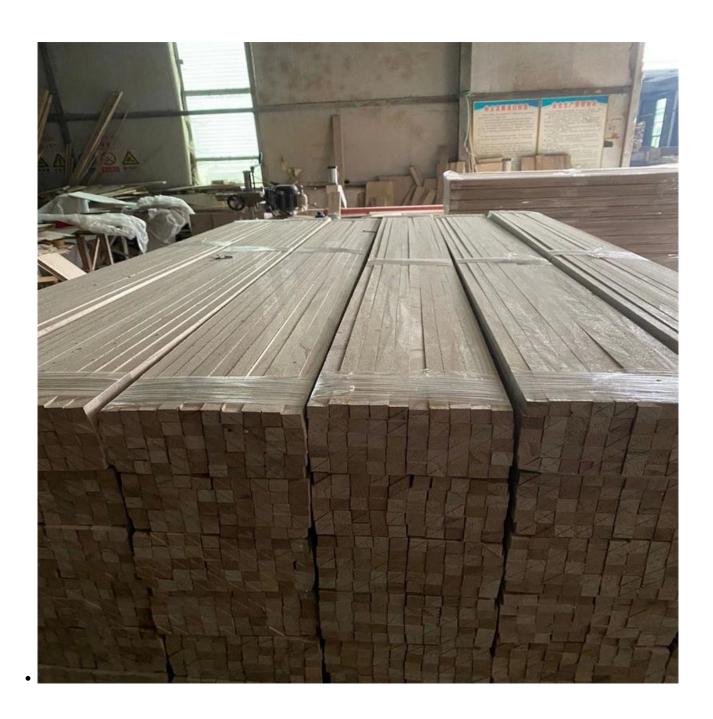

## $3/4 \times 3/4$ Wood Chamfer Paulownia Triangle Wood Strips

- Paulownia solid triangle chamfer
- 1.Size:14\*14\*2000/2500mm 18\*18\*2000/2500/3050/3660mm 20\*20\*2000/2500/3050/3660mm 22\*22\*2000/2500/3050/3660mm 28\*28\*2000mm
- 2.Density:295kg/cbm
- 3.Delivery time:25 days after received payment
- 4.2500cbm per month
- Product Description

3/4 " x 3/4" Wood Chamfer Paulownia Triangle Wood Strips

Wood Species : Paulownia ,Poplar

Application: construction forms, creating a chamfered edge at the concrete corners. They are also used where cabinet tops meet the wall.