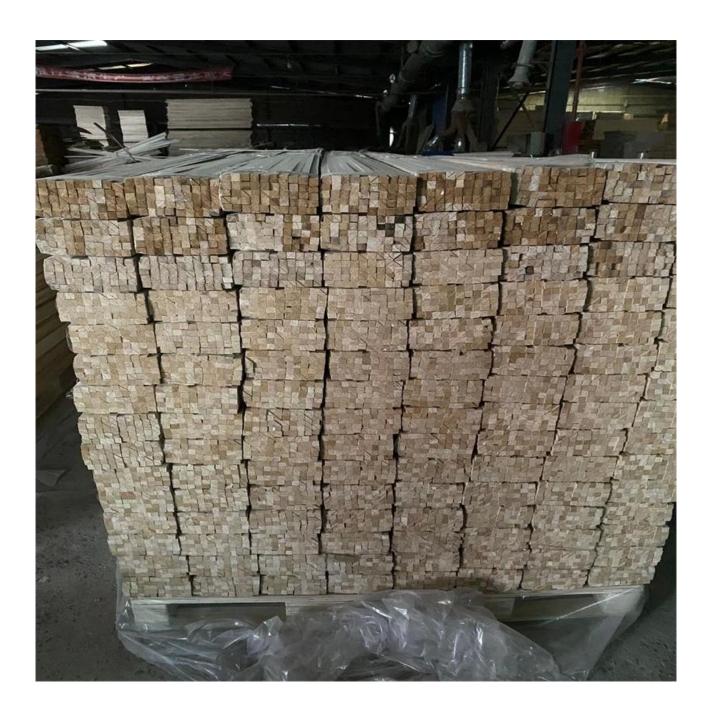

## $3/4 \times 3/4$ Wood Chamfer Paulownia Triangle Wood Strips

- Paulownia solid triangle chamfer
- 1.Size:14\*14\*2000/2500mm 18\*18\*2000/2500/3050/3660mm 20\*20\*2000/2500/3050/3660mm 22\*22\*2000/2500/3050/3660mm 28\*28\*2000mm
- 2.Density:295kg/cbm
- 3.Delivery time:25 days after received payment
- 4.2500cbm per month
- Product Description

3/4 " x 3/4" Wood Chamfer Paulownia Triangle Wood Strips

Wood Species : Paulownia ,Poplar

Application: construction forms, creating a chamfered edge at the concrete corners. They are also used where cabinet tops meet the wall.