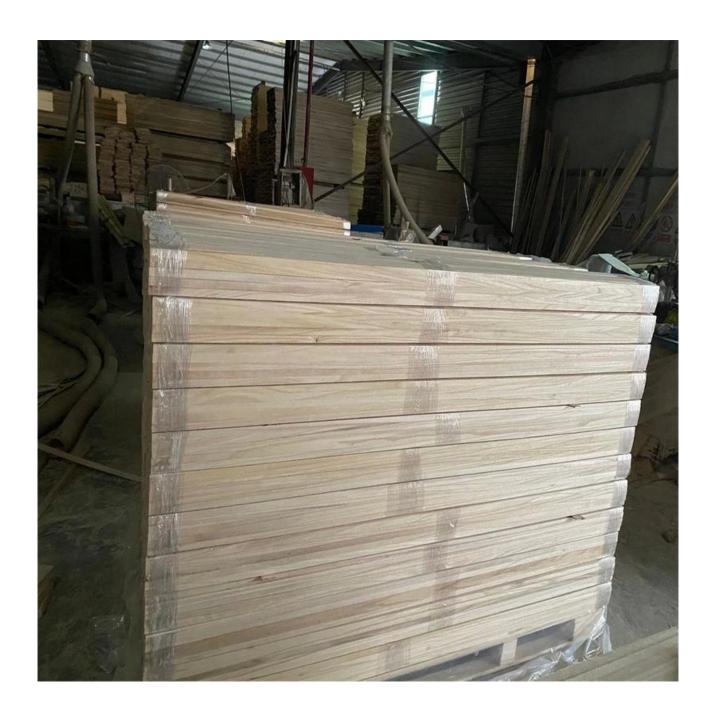

## $3/4 \times 3/4$ Wood Chamfer Paulownia Triangle Wood Strips

- Paulownia solid triangle chamfer
- 1.Size:14\*14\*2000/2500mm 18\*18\*2000/2500/3050/3660mm 20\*20\*2000/2500/3050/3660mm 22\*22\*2000/2500/3050/3660mm 28\*28\*2000mm
- 2.Density:295kg/cbm
- 3.Delivery time:25 days after received payment
- 4.2500cbm per month
- Product Description

3/4 " x 3/4" Wood Chamfer Paulownia Triangle Wood Strips

Wood Species : Paulownia ,Poplar

Application: construction forms, creating a chamfered edge at the concrete corners. They are also used where cabinet tops meet the wall.