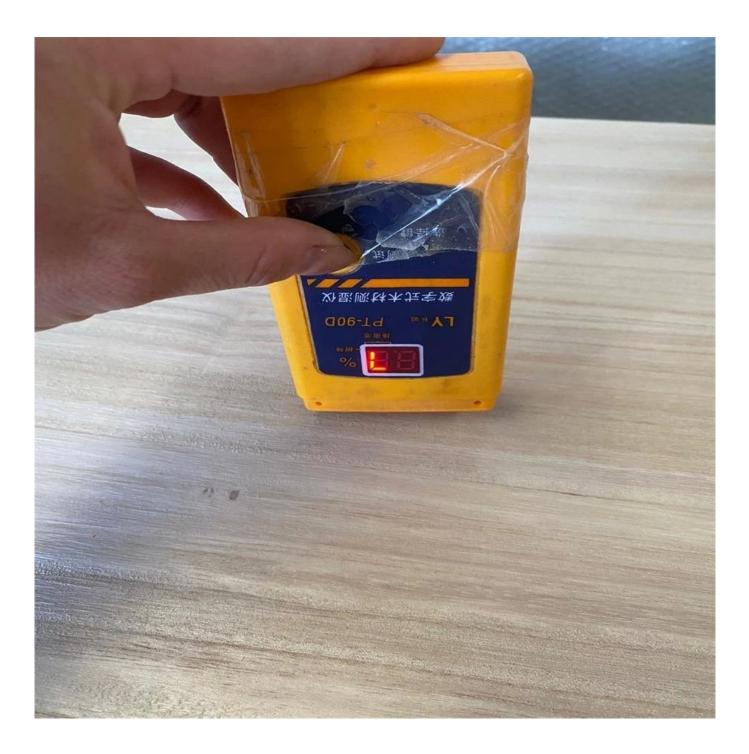

- 1) Species: paulownia
- 2) Thickness: Range from 3.0mm -50mm. or by mutual
- agreement. Accept special thickness.
- 3) Size:
- A) Width: 100-1220mm;
- B) Length:100-5000mm;
- Or by mutual agreement. Accept special size.
- 4) Grade: A, AB, B, C, BC;
- 5) Color:Bleached; Unbleached;
- 6) Glue type: Environmental White Emulsion Adhesive
- 7) Moisture Content: To be within 8-12% at time of
- shipment.
- 8) Min Order: 20`x1 CTNR.
- 9) Packing: Suitable for exporting standard packed by
- pallets.
- 10) Usage: Suitable for high, middle, low grade furniture like door, drawers, bed slats,
- $\bullet \ {\rm Arts\& crafts, decoration, coffin, surfboard, snowboard\ etc}$
- 11) Good sale: in Malaysia, Thailand, Vietnam,Indonesia, America,Europe, Japan,Middle East etc
- 12) Price: FOB Qingdao CIF or CFR.
- 13) Delivery time: 20 days after receiving L/C or the advanced payment