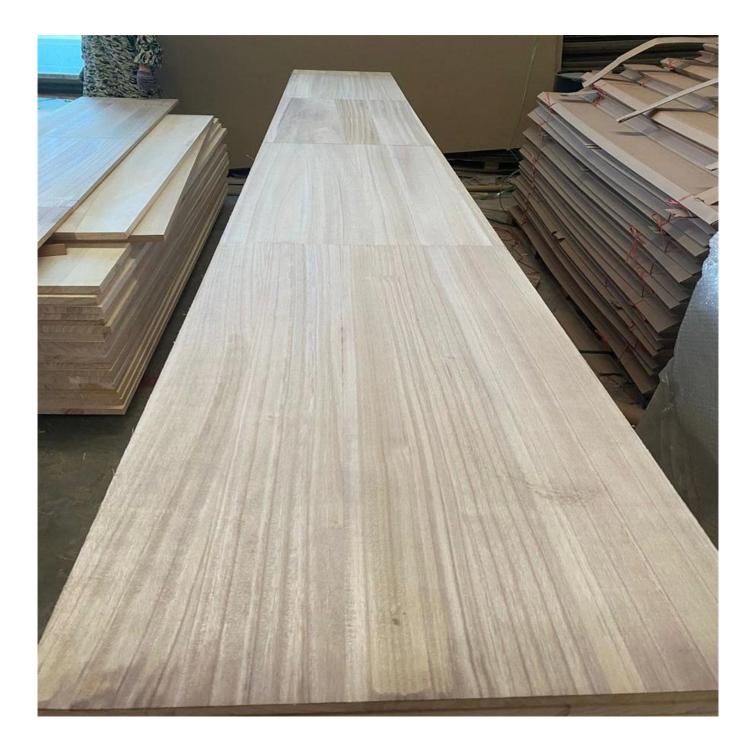

- 1) Species: paulownia
- 2) Thickness: Range from 3.0mm -50mm. or by mutual
- agreement. Accept special thickness.
- 3) Size:
- A) Width: 100-1220mm;
- B) Length:100-5000mm;
- Or by mutual agreement. Accept special size.
- 4) Grade: A, AB, B, C, BC;
- 5) Color:Bleached; Unbleached;
- 6) Glue type: Environmental White Emulsion Adhesive
- 7) Moisture Content: To be within 8-12% at time of
- shipment.
- 8) Min Order: 20`x1 CTNR.
- 9) Packing: Suitable for exporting standard packed by
- pallets.
- 10) Usage: Suitable for high, middle, low grade furniture like door, drawers, bed slats,
- $\bullet \ {\rm Arts\& crafts, decoration, coffin, surfboard, snowboard\ etc}$
- 11) Good sale: in Malaysia, Thailand, Vietnam,Indonesia, America,Europe, Japan,Middle East etc
- 12) Price: FOB Qingdao CIF or CFR.
- 13) Delivery time: 20 days after receiving L/C or the advanced payment