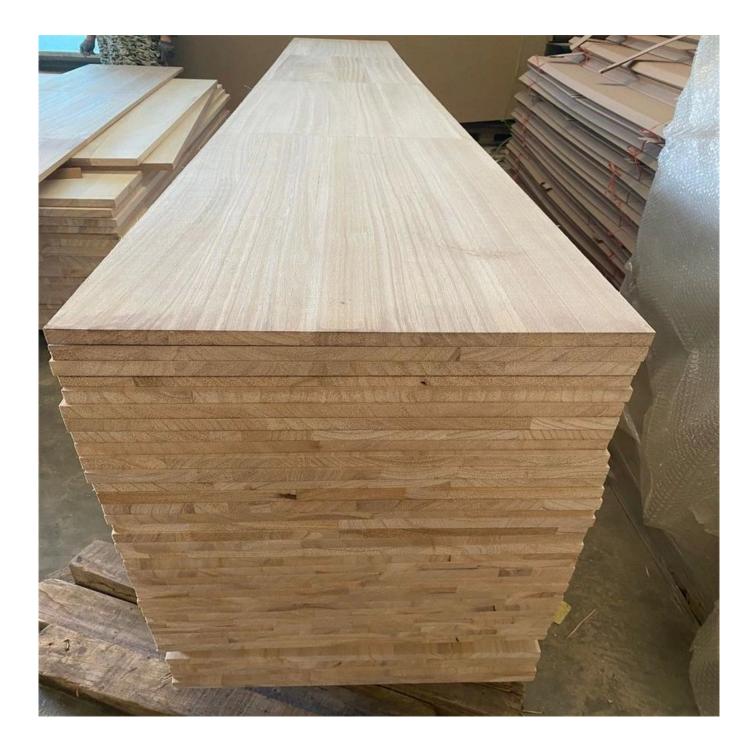

- 1) Species: paulownia
- 2) Thickness: Range from 3.0mm -50mm. or by mutual
- agreement. Accept special thickness.
- 3) Size:
- A) Width: 100-1220mm;
- B) Length:100-5000mm;
- Or by mutual agreement. Accept special size.
- 4) Grade: A, AB, B, C, BC;
- 5) Color:Bleached; Unbleached;
- 6) Glue type: Environmental White Emulsion Adhesive
- 7) Moisture Content: To be within 8-12% at time of
- shipment.
- 8) Min Order: 20`x1 CTNR.
- 9) Packing: Suitable for exporting standard packed by
- pallets.
- 10) Usage: Suitable for high, middle, low grade furniture like door, drawers, bed slats,
- $\bullet \ {\rm Arts\& crafts, decoration, coffin, surfboard, snowboard\ etc}$
- 11) Good sale: in Malaysia, Thailand, Vietnam,Indonesia, America,Europe, Japan,Middle East etc
- 12) Price: FOB Qingdao CIF or CFR.
- 13) Delivery time: 20 days after receiving L/C or the advanced payment