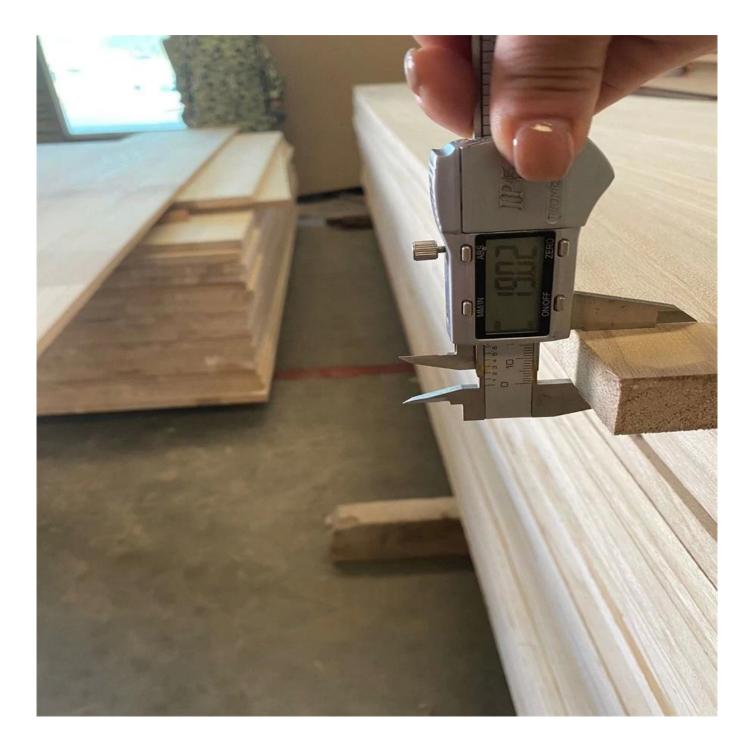

- 1) Species: paulownia
- 2) Thickness: Range from 3.0mm -50mm. or by mutual
- agreement. Accept special thickness.
- 3) Size:
- A) Width: 100-1220mm;
- B) Length:100-5000mm;
- Or by mutual agreement. Accept special size.
- 4) Grade: A, AB, B, C, BC;
- 5) Color:Bleached; Unbleached;
- 6) Glue type: Environmental White Emulsion Adhesive
- 7) Moisture Content: To be within 8-12% at time of
- shipment.
- 8) Min Order: 20`x1 CTNR.
- 9) Packing: Suitable for exporting standard packed by
- pallets.
- 10) Usage: Suitable for high, middle, low grade furniture like door, drawers, bed slats,
- $\bullet \ {\rm Arts\& crafts, decoration, coffin, surfboard, snowboard\ etc}$
- 11) Good sale: in Malaysia, Thailand, Vietnam,Indonesia, America,Europe, Japan,Middle East etc
- 12) Price: FOB Qingdao CIF or CFR.
- 13) Delivery time: 20 days after receiving L/C or the advanced payment