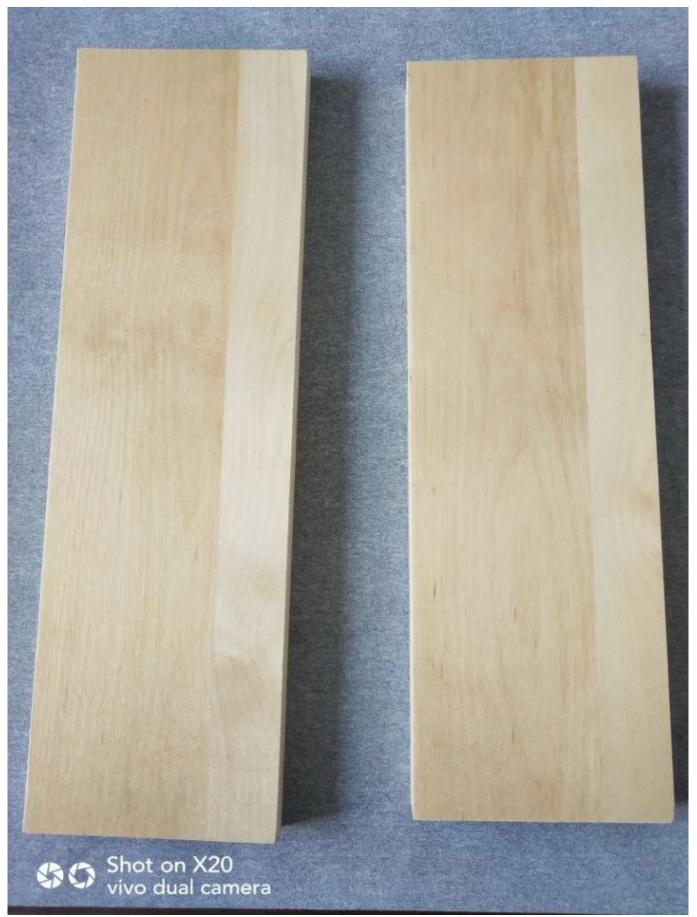

Some birch UV finished drawer panels:

For more details, we are looking forward to your inquiry.