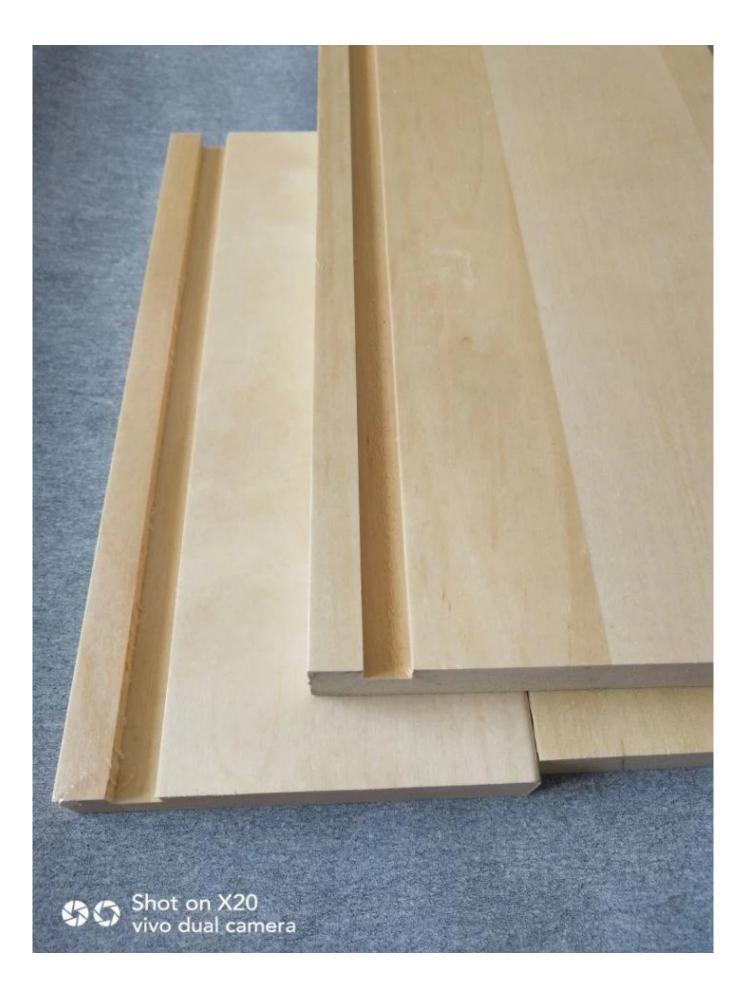

## China poplar/birch drawer panel with UV finished and groove

Species:Poplar wood and birch wood Thickness:15mm and 15.9mm Origin:China Usage:cabinet component

Species: Poplar and birch

Color:Bleached; Unbleached

Grade:AB, BB, BC, CC

Thickness:15mm,15.9mm

Width:100mm-600mm

Length:100mm-2440mm

Price:FOB or CIF Or by mutual agreement. Accept special size.

Moisture Content: To be within 12-14% at time of shipment.

Glue:Environmental friendly hangang glue from Germany