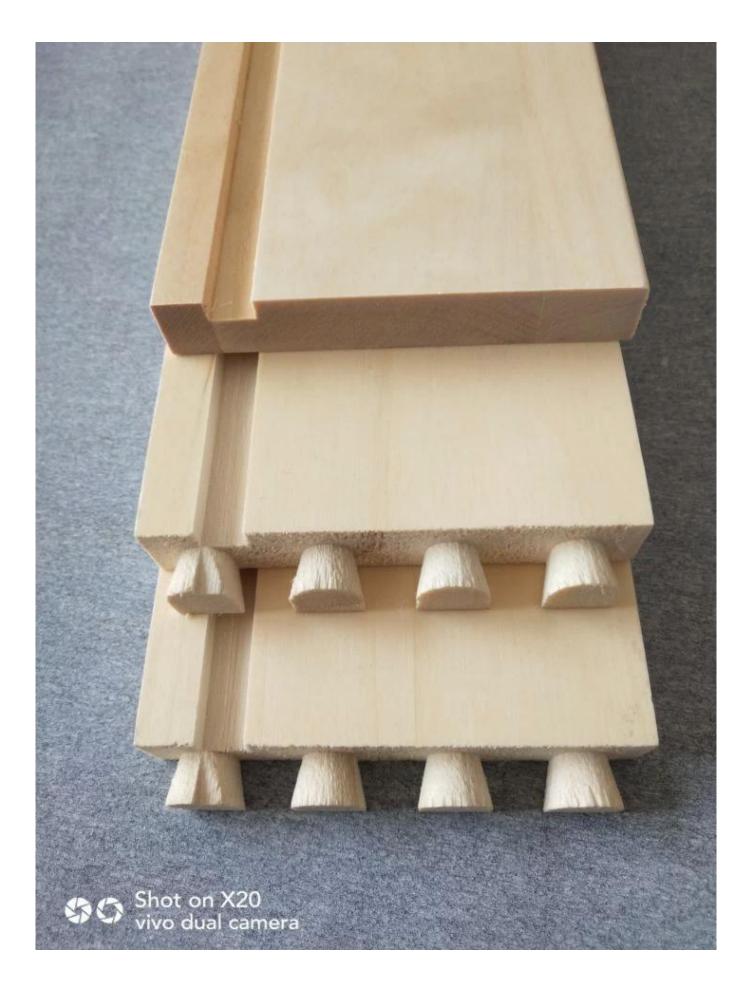

## China poplar/birch drawer panel with UV finished and groove

Species:Poplar wood and birch wood Thickness:15mm and 15.9mm Origin:China Usage:cabinet component

Species: Poplar and birch

Color:Bleached; Unbleached

Grade:AB, BB, BC, CC

Thickness:15mm,15.9mm

Width:100mm-600mm

Length:100mm-2440mm

Price:FOB or CIF Or by mutual agreement. Accept special size.

Moisture Content: To be within 12-14% at time of shipment.

Glue:Environmental friendly hangang glue from Germany