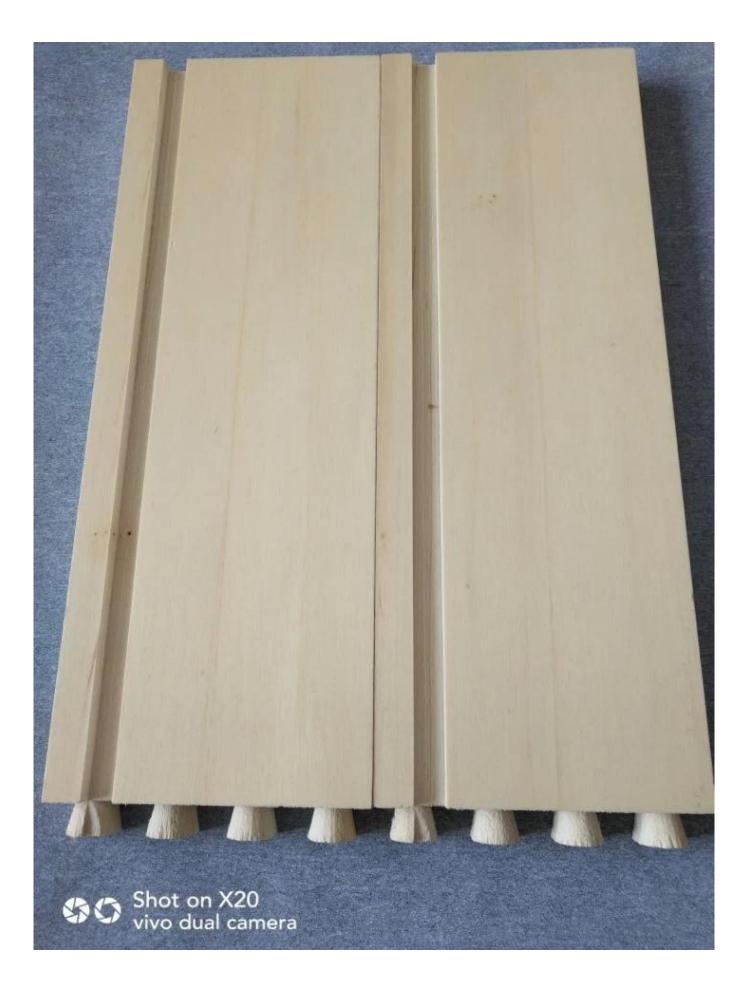

## China poplar/birch drawer panel with UV finished and groove

Species:Poplar wood and birch wood Thickness:15mm and 15.9mm Origin:China Usage:cabinet component

Species: Poplar and birch

Color:Bleached; Unbleached

Grade:AB, BB, BC, CC

Thickness:15mm,15.9mm

Width:100mm-600mm

Length:100mm-2440mm

Price:FOB or CIF Or by mutual agreement. Accept special size.

Moisture Content: To be within 12-14% at time of shipment.

Glue:Environmental friendly hangang glue from Germany