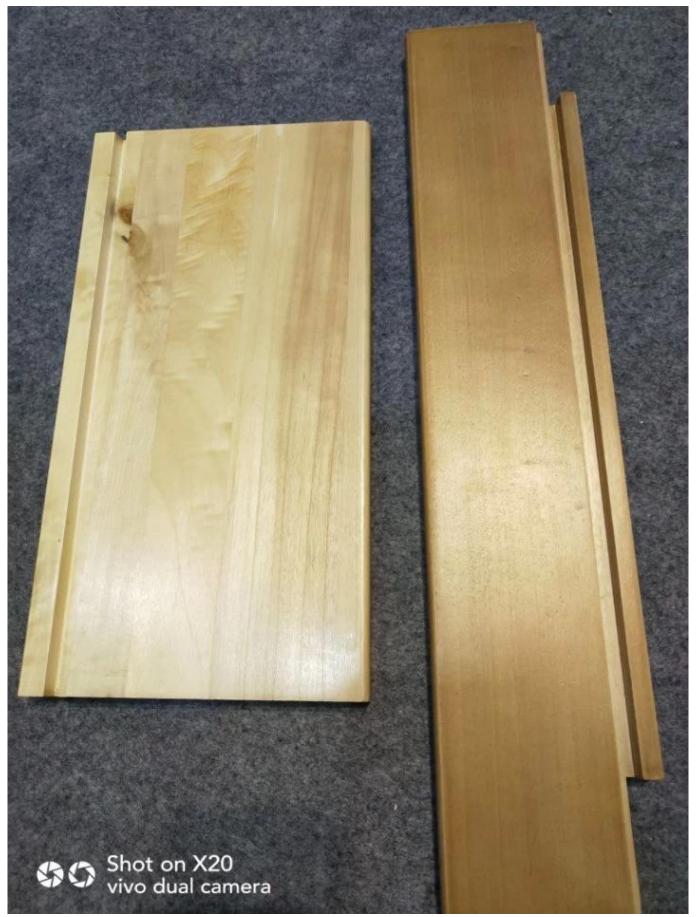

Some birch UV finished drawer panels:

For more details, we are looking forward to your inquiry.