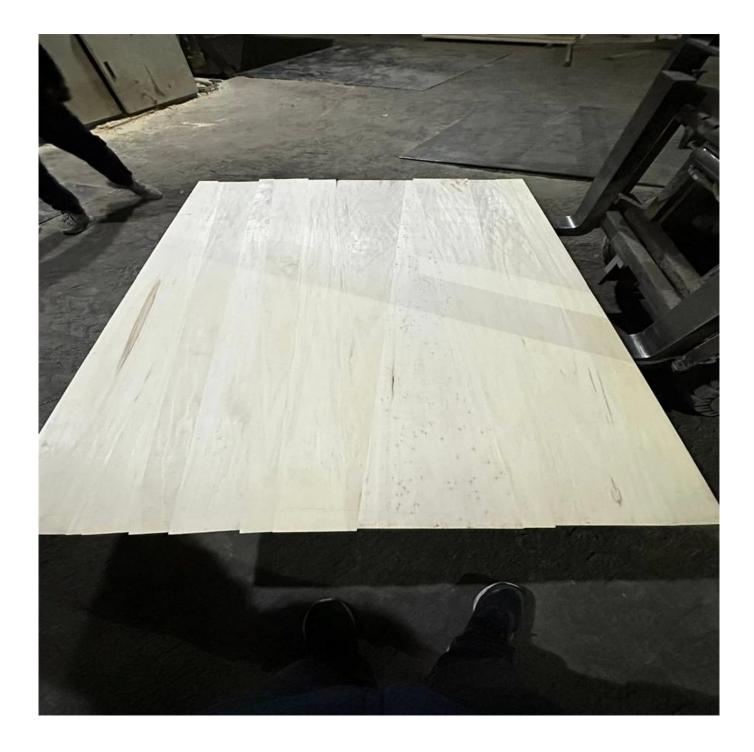

## Prodcuts Detail

| Species          |           | Poplar                                                                                                                                          |
|------------------|-----------|-------------------------------------------------------------------------------------------------------------------------------------------------|
| Sizes            | Thickness | 3mm-50mm,accept special thickness                                                                                                               |
|                  | Width     | 100mm-1220mm                                                                                                                                    |
|                  | Length    | 100mm-5000mm                                                                                                                                    |
| Color            |           | Bleached,Unbleached                                                                                                                             |
| Grade            |           | A,AB,B,BC,C<br>(A grade:with straight laminated line,without knots;<br>AB grade:the laminated line is not so straight,with few knots)           |
| Moisture Content |           | 8%-12%                                                                                                                                          |
| Glue Type        |           | Environmental friendly hangang glue from Germany                                                                                                |
| Packing          |           | Suitable for exporting standard packed by pallets                                                                                               |
| Delivery Time    |           | 20 days normally after receiving L/C or the deposit                                                                                             |
| Payment terms    |           | L/C , TT                                                                                                                                        |
| Min Order        |           | 1 X 20 GP                                                                                                                                       |
| Usage            |           | Suitable for high,middle,low grade furniture,like drawers,bed<br>slats,door,Arts&Crafts,decoration,coffin,surfboard,kite<br>board,snowboard etc |
| Main Markets     |           | Europe,Malaysia,Vietnam,Thailand,Indonesia,America,Japan,Middle<br>East etc                                                                     |
| Price            |           | Fob Qingdao or Lianyungang , CIF or CFR                                                                                                         |