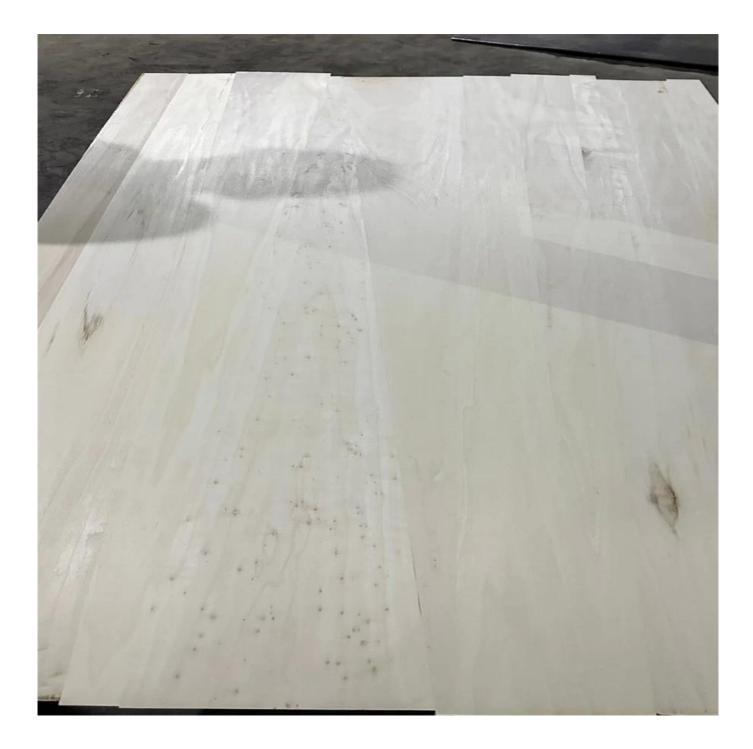

## Prodcuts Detail

| Species          |           | Poplar                                                                                                                                          |
|------------------|-----------|-------------------------------------------------------------------------------------------------------------------------------------------------|
| Sizes            | Thickness | 3mm-50mm,accept special thickness                                                                                                               |
|                  | Width     | 100mm-1220mm                                                                                                                                    |
|                  | Length    | 100mm-5000mm                                                                                                                                    |
| Color            |           | Bleached,Unbleached                                                                                                                             |
| Grade            |           | A,AB,B,BC,C<br>(A grade:with straight laminated line,without knots;<br>AB grade:the laminated line is not so straight,with few knots)           |
| Moisture Content |           | 8%-12%                                                                                                                                          |
| Glue Type        |           | Environmental friendly hangang glue from Germany                                                                                                |
| Packing          |           | Suitable for exporting standard packed by pallets                                                                                               |
| Delivery Time    |           | 20 days normally after receiving L/C or the deposit                                                                                             |
| Payment terms    |           | L/C , TT                                                                                                                                        |
| Min Order        |           | 1 X 20 GP                                                                                                                                       |
| Usage            |           | Suitable for high,middle,low grade furniture,like drawers,bed<br>slats,door,Arts&Crafts,decoration,coffin,surfboard,kite<br>board,snowboard etc |
| Main Markets     |           | Europe,Malaysia,Vietnam,Thailand,Indonesia,America,Japan,Middle<br>East etc                                                                     |
| Price            |           | Fob Qingdao or Lianyungang , CIF or CFR                                                                                                         |