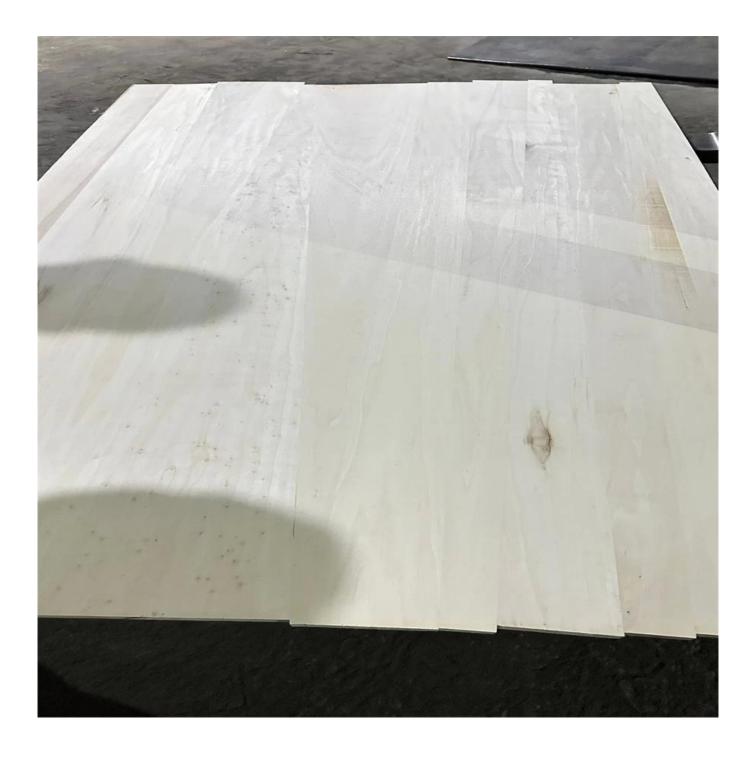

## Prodcuts Detail

| Species          |           | Poplar                                                                                                                                          |
|------------------|-----------|-------------------------------------------------------------------------------------------------------------------------------------------------|
| Sizes            | Thickness | 3mm-50mm,accept special thickness                                                                                                               |
|                  | Width     | 100mm-1220mm                                                                                                                                    |
|                  | Length    | 100mm-5000mm                                                                                                                                    |
| Color            |           | Bleached,Unbleached                                                                                                                             |
| Grade            |           | A,AB,B,BC,C<br>(A grade:with straight laminated line,without knots;<br>AB grade:the laminated line is not so straight,with few knots)           |
| Moisture Content |           | 8%-12%                                                                                                                                          |
| Glue Type        |           | Environmental friendly hangang glue from Germany                                                                                                |
| Packing          |           | Suitable for exporting standard packed by pallets                                                                                               |
| Delivery Time    |           | 20 days normally after receiving L/C or the deposit                                                                                             |
| Payment terms    |           | L/C , TT                                                                                                                                        |
| Min Order        |           | 1 X 20 GP                                                                                                                                       |
| Usage            |           | Suitable for high,middle,low grade furniture,like drawers,bed<br>slats,door,Arts&Crafts,decoration,coffin,surfboard,kite<br>board,snowboard etc |
| Main Markets     |           | Europe,Malaysia,Vietnam,Thailand,Indonesia,America,Japan,Middle<br>East etc                                                                     |
| Price            |           | Fob Qingdao or Lianyungang , CIF or CFR                                                                                                         |