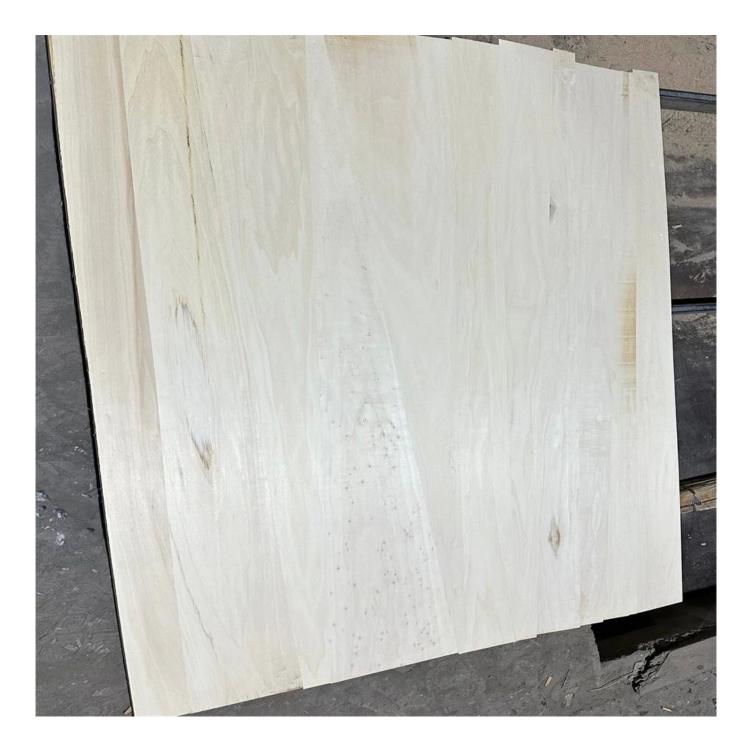

## Prodcuts Detail

| Species          |           | Poplar                                                                                                                                          |
|------------------|-----------|-------------------------------------------------------------------------------------------------------------------------------------------------|
| Sizes            | Thickness | 3mm-50mm,accept special thickness                                                                                                               |
|                  | Width     | 100mm-1220mm                                                                                                                                    |
|                  | Length    | 100mm-5000mm                                                                                                                                    |
| Color            |           | Bleached,Unbleached                                                                                                                             |
| Grade            |           | A,AB,B,BC,C<br>(A grade:with straight laminated line,without knots;<br>AB grade:the laminated line is not so straight,with few knots)           |
| Moisture Content |           | 8%-12%                                                                                                                                          |
| Glue Type        |           | Environmental friendly hangang glue from Germany                                                                                                |
| Packing          |           | Suitable for exporting standard packed by pallets                                                                                               |
| Delivery Time    |           | 20 days normally after receiving L/C or the deposit                                                                                             |
| Payment terms    |           | L/C , TT                                                                                                                                        |
| Min Order        |           | 1 X 20 GP                                                                                                                                       |
| Usage            |           | Suitable for high,middle,low grade furniture,like drawers,bed<br>slats,door,Arts&Crafts,decoration,coffin,surfboard,kite<br>board,snowboard etc |
| Main Markets     |           | Europe,Malaysia,Vietnam,Thailand,Indonesia,America,Japan,Middle<br>East etc                                                                     |
| Price            |           | Fob Qingdao or Lianyungang , CIF or CFR                                                                                                         |