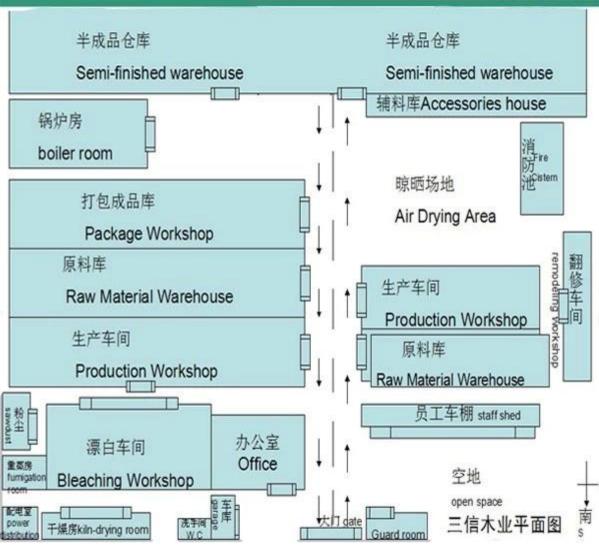

rder       | 1 X 20 GP                                                              |
|            | Suitable for high, middle, low grade furniture, like drawers, bed      |
|            | slats,door,Arts&Crafts,decoration,coffin,surfboard,kite                |
|            | board, snowboard etc                                                   |
| Markets    | Malaysia, Vietnam, Thailand, Indonesia, America, Europe, Japan, Middle |
|            | East etc                                                               |
|            | Fob Qingdao or Lianyungang , CIF or CFR                                |
|            | re Content ype g ry Time nt terms                                      |

4.Packing&Delivery

### **Packing & delivery**







## 5. About our company

# Plant Layout





#### Our company















## **Exhibition**













#### Contact us



Tina Tong

Dongming Sanxin Wood Industry Co.,Ltd

Tel:+86-530-5188306 Fax:+86-530-6208016

Mobile:+86-18705402095

Add:Pengzhuang Datun Dongming

County Shandong China

Skype:tinatong9

Email:tina@sanxinwood.com