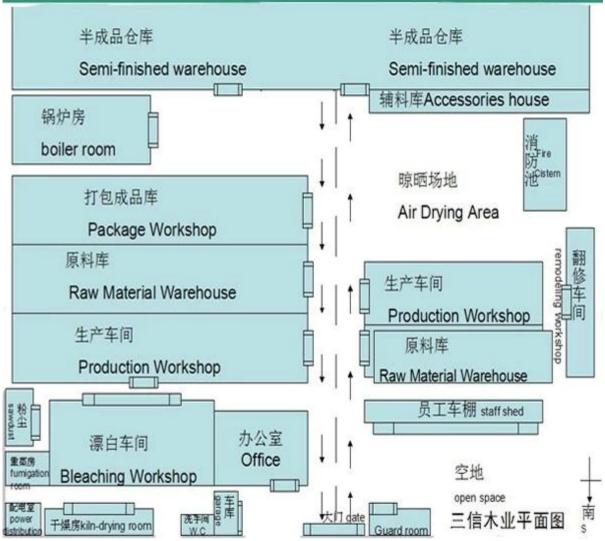

| 1 X 20 GP                                                              |
| Usage              |           | Suitable for high,middle,low grade furniture,like drawers,bed          |
|                    |           | slats,door,Arts&Crafts,decoration,coffin,surfboard,kite                |
|                    |           | board,snowboard etc                                                    |
| Main N             | Markets - | Malaysia, Vietnam, Thailand, Indonesia, America, Europe, Japan, Middle |
|                    |           | East etc                                                               |
| Price              |           | Fob Qingdao or Lianyungang , CIF or CFR                                |

3.Packing&Delivery

### Packing & delivery





4.

## Plant Layout





5. About our company

#### Our company















#### **Exhibition**













#### Contact us



Tina Tong

Dongming Sanxin Wood Industry Co.,Ltd

Tel:+86-530-5188306 Fax:+86-530-6208016

Mobile:+86-18705402095

Add:Pengzhuang Datun Dongming

County Shandong China

Skype:tinatong9

Email:tina@sanxinwood.com