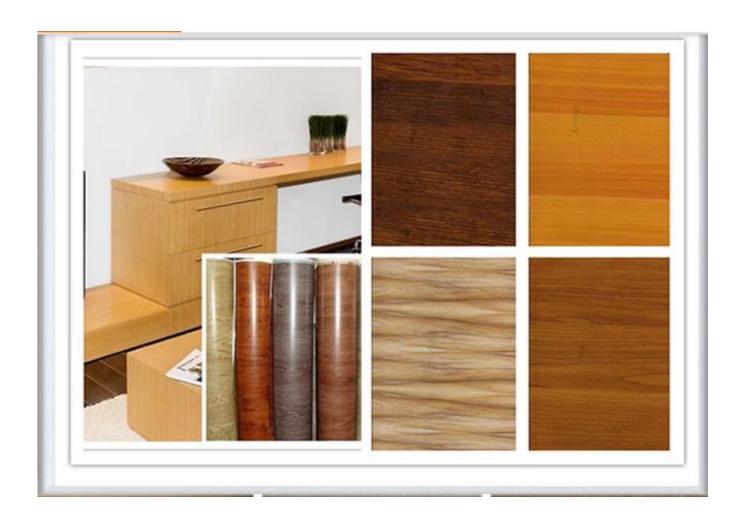

acking. Poly bag inside,

wooden crate outside. Totally about 14 tons per

20'container.

Application:

Be applied to laminated flooring, furniture, panels such as MDF, HDF, HPL, particle board etc.

Characteristic:

Eco-friendly, fire resistance, scratches resistance, waterproof & moisture proofing, anti-dirt, UV resistance, no need to be painting, could be used directly for the furnitures.

Producing process:

Base paper---Printing---Rewinding---(Melamine Impregnated)---Quality checking---Packing---Shipping

## Feature:

- 1) Nice service and competitive price.
- 2) Environment friendly materials.
- 3) High strength and non-breakage.
- 4)Customer's customized requirements available

Shipment port:

Qingdao, China

Payment terms:

L/C T/T

Some of the pictures for the saturationg paper: