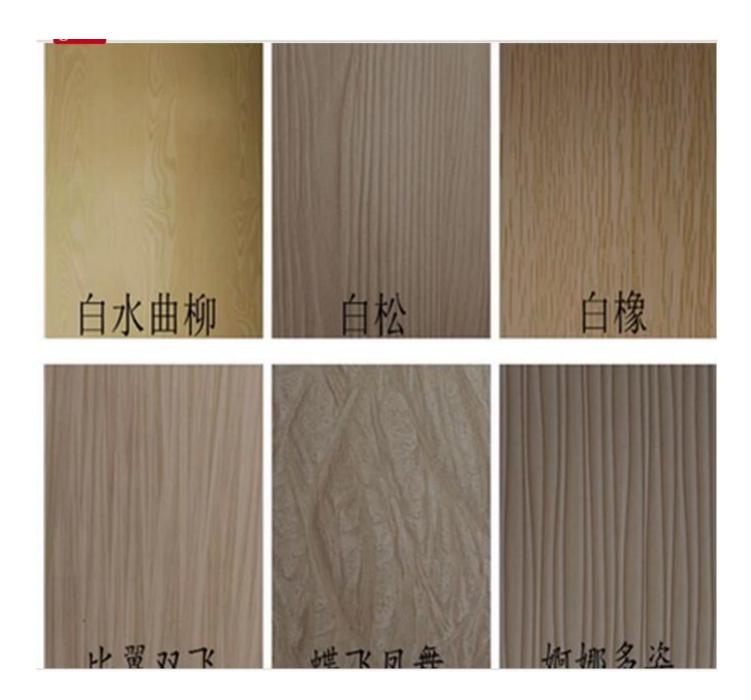

king. Poly bag inside,

wooden crate outside. Totally about 14 tons per

20'container.

Application:

Be applied to laminated flooring, furniture, panels such as MDF, HDF, HPL, particle board etc.

Characteristic:

Eco-friendly, fire resistance, scratches resistance, waterproof & moisture proofing, anti-dirt, UV resistance, no need to be painting, could be used directly for the furnitures.

Producing process:

Base paper---Printing---Rewinding---(Melamine Impregnated)---Quality checking---Packing---Shipping

## Feature:

- 1) Nice service and competitive price.
- 2) Environment friendly materials.
- 3) High strength and non-breakage.
- 4)Customer's customized requirements available

Shipment port:

Qingdao, China

Payment terms:

L/C T/T

Some of the pictures for the saturationg paper: