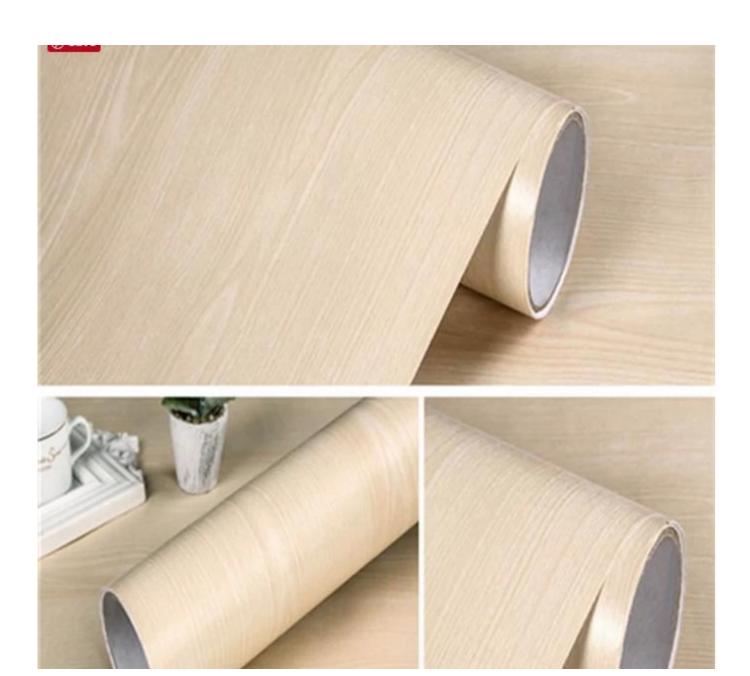

ng. Poly bag inside,

wooden crate outside. Totally about 14 tons per

20'container.

Application:

Be applied to laminated flooring, furniture, panels such as MDF, HDF, HPL, particle board etc.

Characteristic:

Eco-friendly, fire resistance, scratches resistance, waterproof & moisture proofing, anti-dirt, UV resistance, no need to be painting, could be used directly for the furnitures.

Producing process:

Base paper---Printing---Rewinding---(Melamine Impregnated)---Quality checking---Packing---Shipping

## Feature:

- 1) Nice service and competitive price.
- 2) Environment friendly materials.
- 3) High strength and non-breakage.
- 4)Customer's customized requirements available

Shipment port:

Qingdao, China

Payment terms:

L/C T/T

Some of the pictures for the saturationg paper: