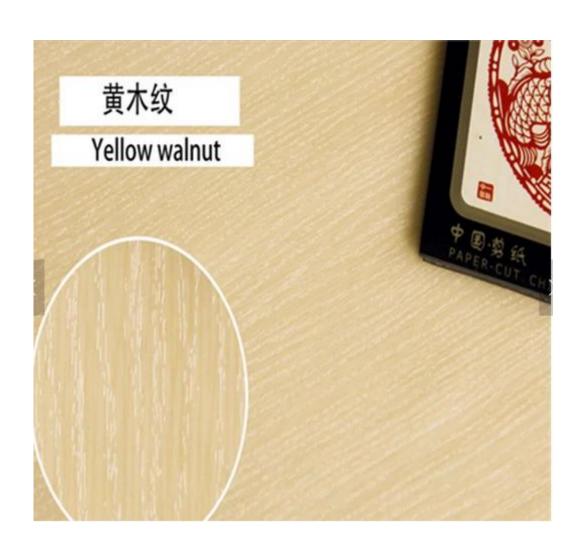

. Poly bag inside,

wooden crate outside. Totally about 14 tons per

20'container.

Application:

Be applied to laminated flooring, furniture, panels such as MDF, HDF, HPL, particle board etc.

Characteristic:

Eco-friendly, fire resistance, scratches resistance, waterproof & moisture proofing, anti-dirt, UV resistance, no need to be painting, could be used directly for the furnitures.

Producing process:

Base paper---Printing---Rewinding---(Melamine Impregnated)---Quality checking---Packing---Shipping

## Feature:

- 1) Nice service and competitive price.
- 2) Environment friendly materials.
- 3) High strength and non-breakage.
- 4)Customer's customized requirements available

Shipment port:

Qingdao, China

Payment terms:

L/C T/T

Some of the pictures for the saturationg paper: