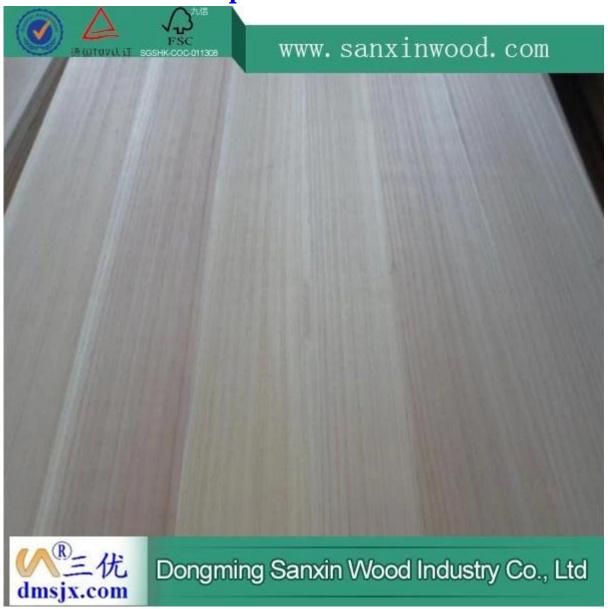

# AA grade high quality paulownia wood for solid wood furniture

#### 1.Paulownia wood pictures









## 2.Products detail

| Species          |           | Paulownia                                                              |
|------------------|-----------|------------------------------------------------------------------------|
| opecie           | Thickness | 3mm-50mm,accept special thickness                                      |
| Sizes            |           | 1 1                                                                    |
|                  | Width     | 100mm-1220mm                                                           |
|                  | Length    | 100mm-5000mm                                                           |
| Color            |           | Bleached, Unbleached                                                   |
| Grade            |