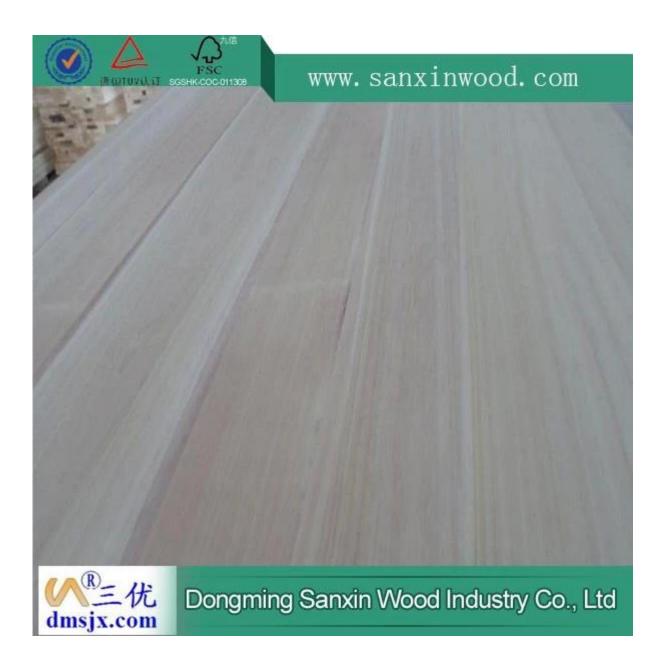

# AA grade high quality paulownia wood for solid wood furniture

#### 1.Paulownia wood pictures









## 2.Products detail

| Species          |           | Paulownia                                                              |
|------------------|-----------|------------------------------------------------------------------------|
| opecie           | Thickness | 3mm-50mm,accept special thickness                                      |
| Sizes            |           | 1 1                                                                    |
|                  | Width     | 100mm-1220mm                                                           |
|                  | Length    | 100mm-5000mm                                                           |
| Color            |           | Bleached, Unbleached                                                   |
| Grade            |