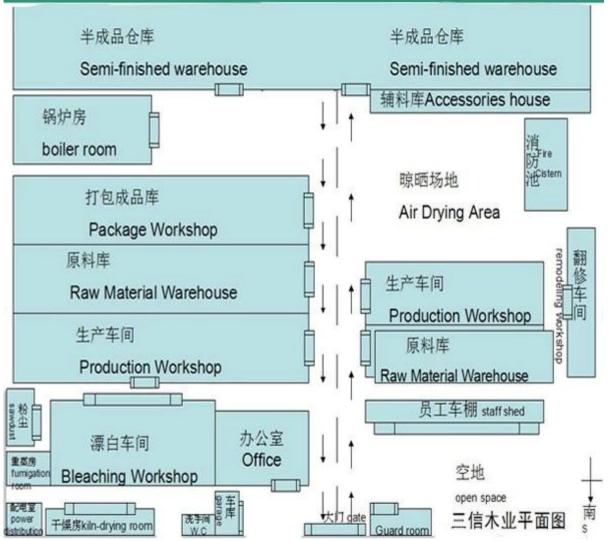

|
| Usage            |           | Suitable for high, middle, low grade furniture, like drawers, bed      |
|                  |           | slats,door,Arts&Crafts,decoration,coffin,surfboard,kite                |
|                  |           | board, snowboard etc                                                   |
| Main I           | Markets   | Malaysia, Vietnam, Thailand, Indonesia, America, Europe, Japan, Middle |
|                  |           | East etc                                                               |
| Price            |           | Fob Qingdao or Lianyungang , CIF or CFR                                |

### 3.Packing&delivery

## Packing & delivery





#### 4.About us

### Our company











## **Exhibition**





**5.Plant Layout** 

## Plant Layout