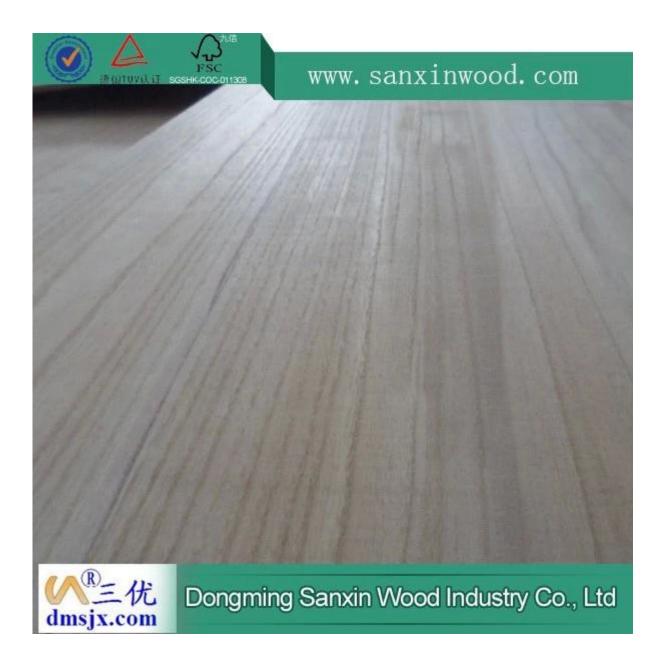

# AA grade high quality paulownia wood for solid wood furniture

#### 1.Paulownia wood pictures









## 2.Products detail

| Species          |           | Paulownia                                                              |
|------------------|-----------|------------------------------------------------------------------------|
| opecie           | Thickness | 3mm-50mm,accept special thickness                                      |
| Sizes            |           | 1 1                                                                    |
|                  | Width     | 100mm-1220mm                                                           |
|                  | Length    | 100mm-5000mm                                                           |
| Color            |           | Bleached, Unbleached                                                   |
| Grade            |           |