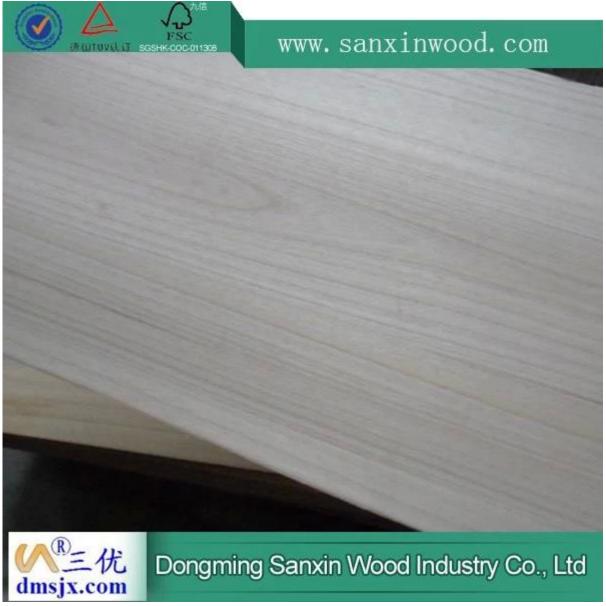

# AA grade high quality paulownia wood for solid wood furniture

#### 1.Paulownia wood pictures









## 2.Products detail

| Species          |           | Paulownia                                                              |
|------------------|-----------|------------------------------------------------------------------------|
| opecie           | Thickness | 3mm-50mm,accept special thickness                                      |
| Sizes            |           | 1 1                                                                    |
|                  | Width     | 100mm-1220mm                                                           |
|                  | Length    | 100mm-5000mm                                                           |
| Color            |           | Bleached, Unbleached                                                   |
| Grade            |           | A