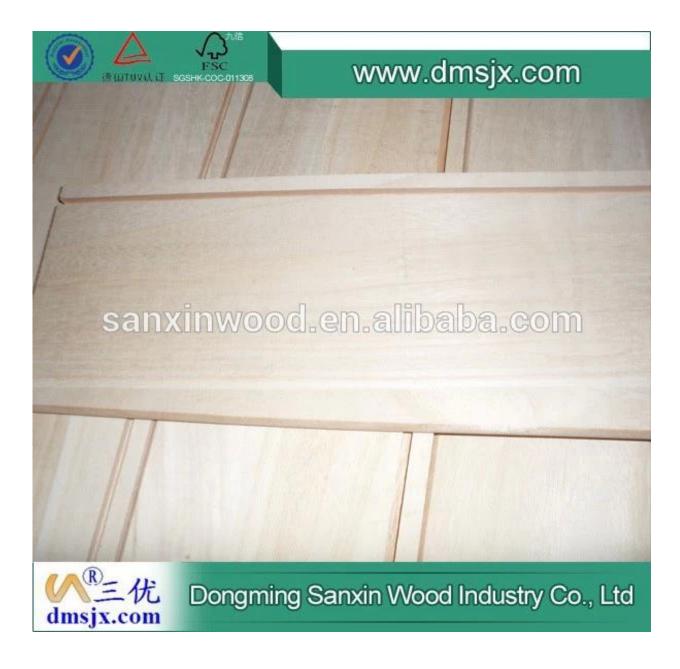

FSC Paulownia Wood Surfboard Kits & Supplies

For a lightweight, hight-performance board consider using Paulownia lumber. Paulownia is about 2/3 the weight of lightest commercial wood grown in Heze city Shandong province China.

It's weight is about 290-310kgs/m3.Yet paulownia has great strength and is nearly kont-free.It is light-blond in appearance.and will take stain well,allow you to creat a custome look for your board.

We also have FSC paulownia board certification.

| Species                          | Paulownia board                                                                                                                                                                         | Color              | Bleached,<br>Natural | Grade  | AA, AB,BC         |
|----------------------------------|-----------------------------------------------------------------------------------------------------------------------------------------------------------------------------------------|--------------------|----------------------|--------|-------------------|
| Thickness                        | 3.0mm-50mm                                                                                                                                                                              | Width              | 100mm - 1220mm       | Length | 300mm -<br>2500mm |
| Weight                           | 290—310kgs/m3                                                                                                                                                                           | HS CODE:4407992090 |                      |        |                   |
| FSC Certificate:SGSHK-COC-011308 |                                                                                                                                                                                         |                    |                      |        |                   |
| Moisture<br>Content              | To be within 12-14% at time of shipment.                                                                                                                                                |                    |                      |        |                   |
| Tolerance                        | From+-0.1mm to +-0.5mm                                                                                                                                                                  |                    |                      |        |                   |
| Glue                             | Environmental friendly hangang glue from Germany                                                                                                                                        |                    |                      |        |                   |
| Glue Type                        | Enviromental White Emulsion Adhesive                                                                                                                                                    |                    |                      |        |                   |
| Usage                            | Making wooden box, furniture,coffin, snowboard, surf board, wall panel,<br>decorate sauna house, crafts & arts, package, indoor decorating,<br>construction, packing pallets and so on. |                    |                      |        |                   |
| Main                             | Vietnam, Malaysia, Indonesia, America, France, Italy, Germany, UK,                                                                                                                      |                    |                      |        |                   |
| Markets                          | and so on.                                                                                                                                                                              |                    |                      |        |                   |
| Payment                          | T/T(30% advance, 70%balance upon B/L Copy in 7days) or L/C at sight                                                                                                                     |                    |                      |        |                   |