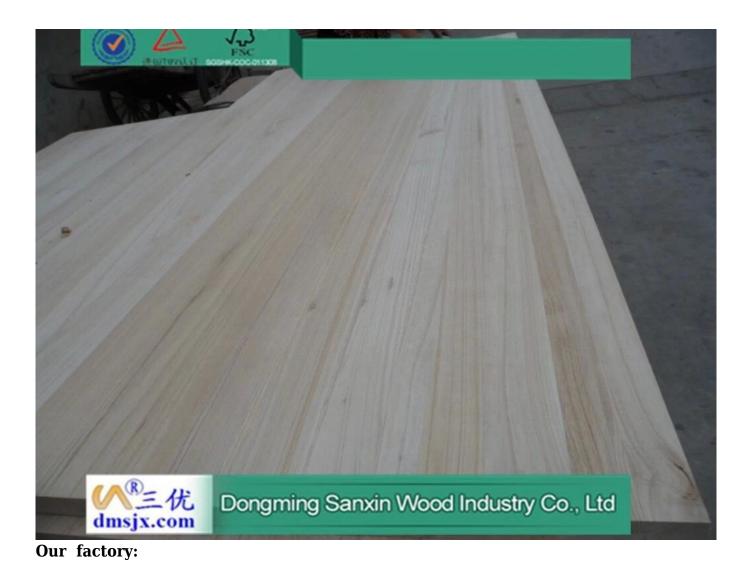

FSC Paulownia Wood Surfboard Kits & Supplies

For a lightweight, hight-performance board consider using Paulownia lumber. Paulownia is about 2/3 the weight of lightest commercial wood grown in Heze city Shandong province China.

It's weight is about 290-310kgs/m3.Yet paulownia has great strength and is nearly kont-free.It is light-blond in appearance.and will take stain well,allow you to creat a custome look for your board.

We also have FSC paulownia board certification.

| Species                          | Paulownia board                                                                                                                                                                         | Color              | Bleached,<br>Natural | Grade  | AA, AB,BC         |
|----------------------------------|-----------------------------------------------------------------------------------------------------------------------------------------------------------------------------------------|--------------------|----------------------|--------|-------------------|
| Thickness                        | 3.0mm-50mm                                                                                                                                                                              | Width              | 100mm - 1220mm       | Length | 300mm -<br>2500mm |
| Weight                           | 290—310kgs/m3                                                                                                                                                                           | HS CODE:4407992090 |                      |        |                   |
| FSC Certificate:SGSHK-COC-011308 |                                                                                                                                                                                         |                    |                      |        |                   |
| Moisture<br>Content              | To be within 12-14% at time of shipment.                                                                                                                                                |                    |                      |        |                   |
| Tolerance                        | From+-0.1mm to +-0.5mm                                                                                                                                                                  |                    |                      |        |                   |
| Glue                             | Environmental friendly hangang glue from Germany                                                                                                                                        |                    |                      |        |                   |
| Glue Type                        | Enviromental White Emulsion Adhesive                                                                                                                                                    |                    |                      |        |                   |
| Usage                            | Making wooden box, furniture,coffin, snowboard, surf board, wall panel,<br>decorate sauna house, crafts & arts, package, indoor decorating,<br>construction, packing pallets and so on. |                    |                      |        |                   |
| Main                             | Vietnam, Malaysia, Indonesia, America, France, Italy, Germany, UK,                                                                                                                      |                    |                      |        |                   |
| Markets                          | and so on.                                                                                                                                                                              |                    |                      |        |                   |
| Payment                          | T/T(30% advance, 70%balance upon B/L Copy in 7days) or L/C at sight                                                                                                                     |                    |                      |        |                   |