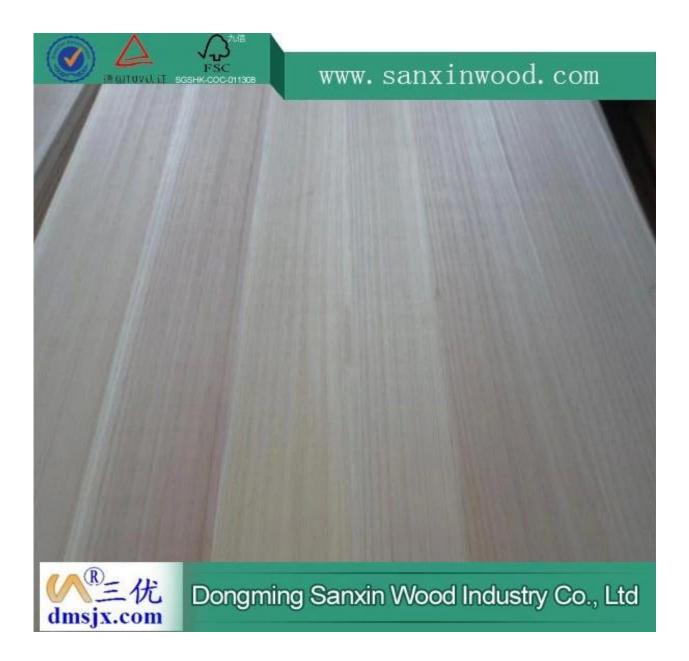

#### FSC Paulownia Wood Surfboard Kits & Supplies

For a lightweight, hight-performance board consider using Paulownia lumber. Paulownia is about 2/3 the weight of lightest commercial wood grown in Heze city Shandong province China.

It's weight is about 290-310kgs/m3.Yet paulownia has great strength and is nearly kont-free.It is light-blond in appearance.and will take stain well, allow you to creat a custome look for your board.

We also have FSC paulownia board certification.

| Species                          | Paulownia board                                                                                                                                                                   | Color              | Bleached,<br>Natural | Grade    | AA, AB,BC         |
|----------------------------------|-----------------------------------------------------------------------------------------------------------------------------------------------------------------------------------|--------------------|----------------------|----------|-------------------|
| Thickness                        | 3.0mm-50mm                                                                                                                                                                        | Width              | 100mm - 1220mm       | II Anath | 300mm -<br>2500mm |
| Weight                           | 290—310kgs/m3                                                                                                                                                                     | HS CODE:4407992090 |                      |          |                   |
| FSC Certificate:SGSHK-COC-011308 |                                                                                                                                                                                   |                    |                      |          |                   |
| Moisture<br>Content              | To be within 12-14% at time of shipment.                                                                                                                                          |                    |                      |          |                   |
| Tolerance                        | From+-0.1mm to +-0.5mm                                                                                                                                                            |                    |                      |          |                   |
| Glue                             | Environmental friendly hangang glue from Germany                                                                                                                                  |                    |                      |          |                   |
| Glue Type                        | Enviromental White Emulsion Adhesive                                                                                                                                              |                    |                      |          |                   |
| Usage                            | Making wooden box, furniture,coffin, snowboard, surf board, wall panel, decorate sauna house, crafts & arts, package, indoor decorating, construction, packing pallets and so on. |                    |                      |          |                   |
| Main                             | Vietnam, Malaysia, Indonesia, America, France, Italy, Germany, UK,                                                                                                                |                    |                      |          |                   |
| Markets                          | and so on.                                                                                                                                                                        |                    |                      |          |                   |
| Payment                          | T/T(30% advance, 70%balance upon B/L Copy in 7days) or L/C at sight                                                                                                               |                    |                      |          |                   |