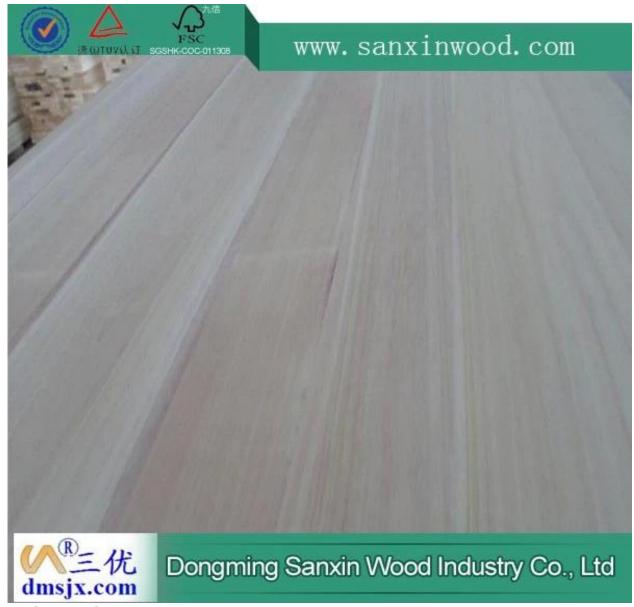

#### FSC Paulownia Wood Surfboard Kits & Supplies

For a lightweight, hight-performance board consider using Paulownia lumber. Paulownia is about 2/3 the weight of lightest commercial wood grown in Heze city Shandong province China.

It's weight is about 290-310kgs/m3.Yet paulownia has great strength and is nearly kont-free.It is light-blond in appearance.and will take stain well, allow you to creat a custome look for your board.

We also have FSC paulownia board certification.

| Species                          | Paulownia board                                                                                                                                                                   | Color              | Bleached,<br>Natural | Grade    | AA, AB,BC         |
|----------------------------------|-----------------------------------------------------------------------------------------------------------------------------------------------------------------------------------|--------------------|----------------------|----------|-------------------|
| Thickness                        | 3.0mm-50mm                                                                                                                                                                        | Width              | 100mm - 1220mm       | II Anath | 300mm -<br>2500mm |
| Weight                           | 290—310kgs/m3                                                                                                                                                                     | HS CODE:4407992090 |                      |          |                   |
| FSC Certificate:SGSHK-COC-011308 |                                                                                                                                                                                   |                    |                      |          |                   |
| Moisture<br>Content              | To be within 12-14% at time of shipment.                                                                                                                                          |                    |                      |          |                   |
| Tolerance                        | From+-0.1mm to +-0.5mm                                                                                                                                                            |                    |                      |          |                   |
| Glue                             | Environmental friendly hangang glue from Germany                                                                                                                                  |                    |                      |          |                   |
| Glue Type                        | Enviromental White Emulsion Adhesive                                                                                                                                              |                    |                      |          |                   |
| Usage                            | Making wooden box, furniture,coffin, snowboard, surf board, wall panel, decorate sauna house, crafts & arts, package, indoor decorating, construction, packing pallets and so on. |                    |                      |          |                   |
| Main                             | Vietnam, Malaysia, Indonesia, America, France, Italy, Germany, UK,                                                                                                                |                    |                      |          |                   |
| Markets                          | and so on.                                                                                                                                                                        |                    |                      |          |                   |
| Payment                          | T/T(30% advance, 70%balance upon B/L Copy in 7days) or L/C at sight                                                                                                               |                    |                      |          |                   |