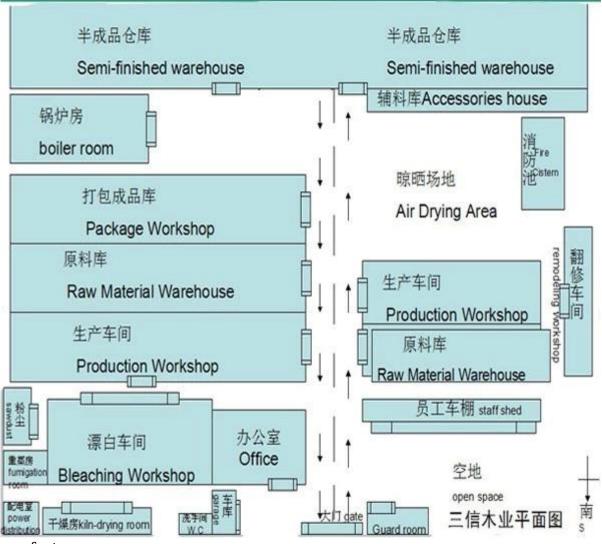

|                    |                      |          |                   |
| Markets                          | and so on.                                                                                                                                                                        |                    |                      |          |                   |
| Payment                          | T/T(30% advance, 70%balance upon B/L Copy in 7days) or L/C at sight                                                                                                               |                    |                      |          |                   |





paulownia slat:



produce line:

# Plant Layout





our factory:

## Our company





packing:



Exhibition:

# **Exhibition**





FSC certification:



Certificate SGSHK-COC-011308

The management system of

### Dongming Jiuxin Trading Co.,Ltd.

Pengzhuang Development Zone, Datun Town, Dongming County, Heze City, Shandong Province, P.R. China

has been assessed and certified as meeting the requirements of

### Chain-of-Custody

The company was assessed against the following standards: FSC-STD-40-004 V2-1 Standard for COC Certification — October 2011

#### for the products detailed in the scope below

Purchase and sale (Transfer System) of FSC 100% sawn timber, plywood, solid wood board, finger jointed wood and glued laminated timber

This certificate is valid from 20 March 2014 until 19 March 2019 Issue 1. Certified since March 2014 SG