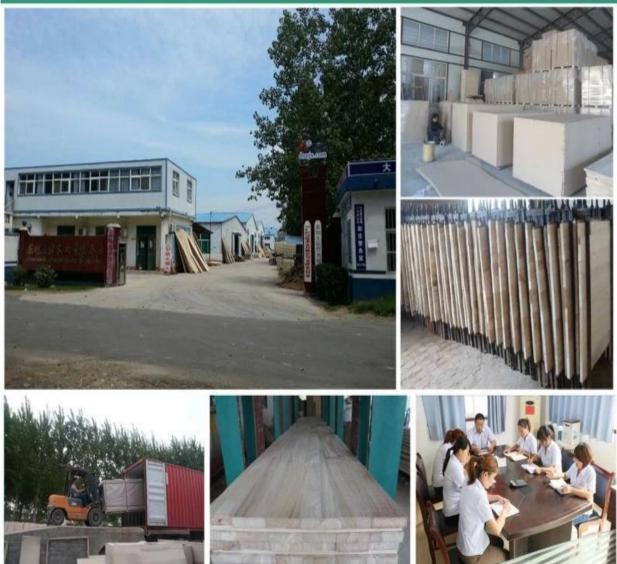

Our factory:

# Our company





Produce line:

# **Plant Layout**





# Packing & delivery





FSC certification:



Certificate SGSHK-COC-011308

The management system of

### Dongming Jiuxin Trading Co.,Ltd.

Pengzhuang Development Zone, Datun Town, Dongming County, Heze City, Shandong Province, P.R. China

has been assessed and certified as meeting the requirements of

#### Chain-of-Custody

The company was assessed against the following standards: FSC-STD-40-004 V2-1 Standard for COC Certification — October 2011

#### for the products detailed in the scope below

Purchase and sale (Transfer System) of FSC 100% sawn timber, plywood, solid wood board, finger jointed wood and glued laminated timber

This certificate is valid from 20 March 2014 until 19 March 2019 Issue 1. Certified since March 2014 SGS Ref # CN14/10