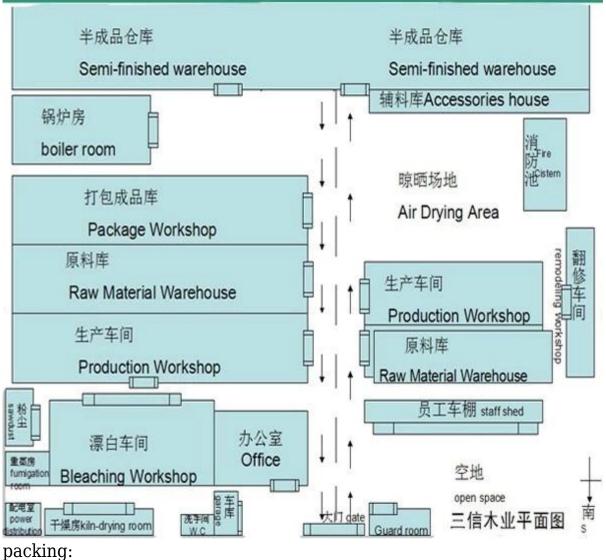

# Packing & delivery

FSC certification:

Certificate SGSHK-COC-011308

The management system of