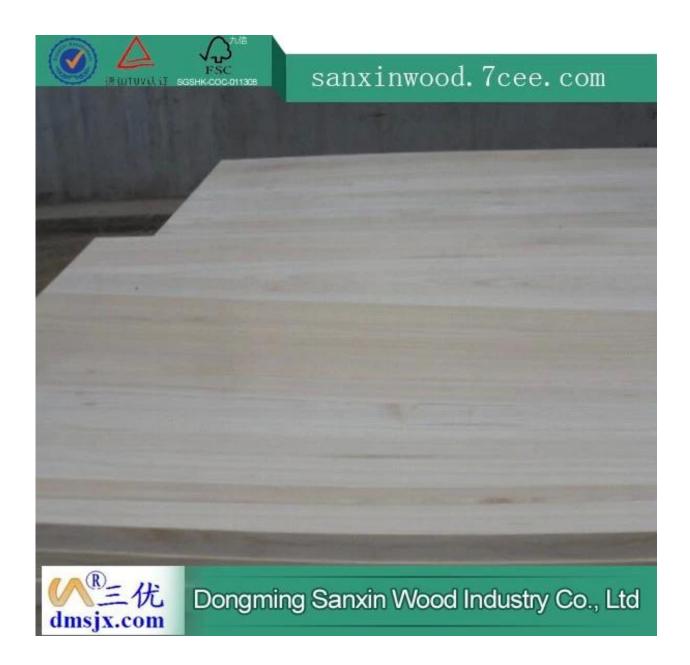

Our factory:

# Our company





Produce line:

# **Plant Layout**





# Packing & delivery





FSC certification:



Certificate SGSHK-COC-011308

The management system of

### Dongming Jiuxin Trading Co.,Ltd.

Pengzhuang Development Zone, Datun Town, Dongming County, Heze City, Shandong Province, P.R. China

has been assessed and certified as meeting the requirements of

#### Chain-of-Custody

The company was assessed against the following standards: FSC-STD-40-004 V2-1 Standard for COC Certification — October 2011

#### for the products detailed in the scope below

Purchase and sale (Transfer System) of FSC 100% sawn timber, plywood, solid wood board, finger jointed wood and glued laminated timber

This certificate is valid from 20 March 2014 until 19 March 2019 Issue 1. Certified