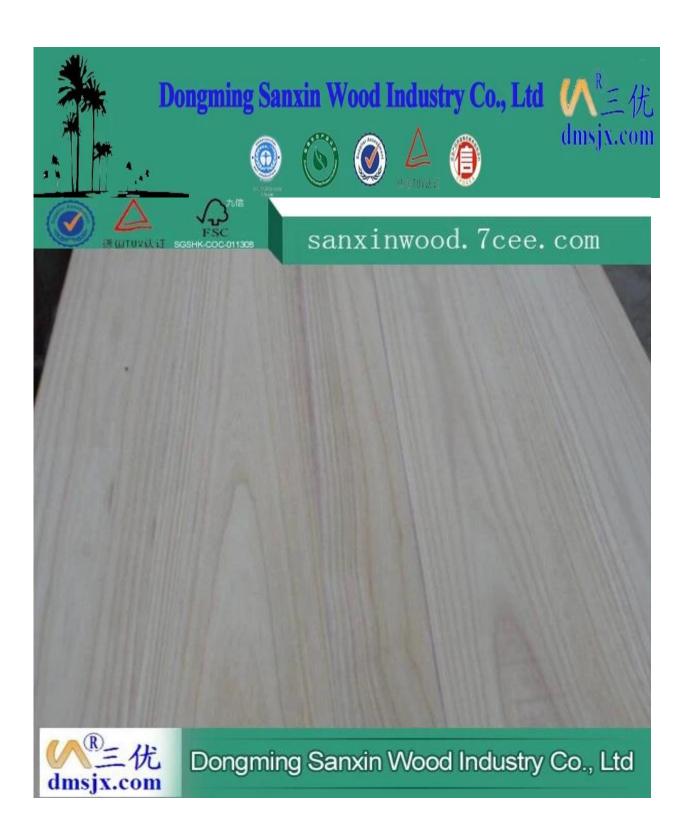

Our factory:

# Our company





Produce line:

# **Plant Layout**





# Packing & delivery





FSC certification:



Certificate SGSHK-COC-011308

The management system of

### Dongming Jiuxin Trading Co.,Ltd.

Pengzhuang Development Zone, Datun Town, Dongming County, Heze City, Shandong Province, P.R. China

has been assessed and certified as meeting the requirements of

#### Chain-of-Custody

The company was assessed against the following standards: FSC-STD-40-004 V2-1 Standard for COC Certification — October 2011

#### for the products detailed in the scope below

Purchase and sale (Transfer System) of FSC 100% sawn timber, plywood, solid wood board, finger jointed wood and glued laminated timber

This certificate is valid from 20 March 2014 until 19 March 2019 Issue 1. Certifi