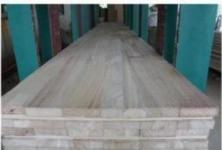

| Species                          | Paulownia board                                                                                                                                                                   | Color | Bleached,<br>Natural | Grade  | AA, AB,BC         |
|----------------------------------|-----------------------------------------------------------------------------------------------------------------------------------------------------------------------------------|-------|----------------------|--------|-------------------|
| Thickness                        | 3.0mm-50mm                                                                                                                                                                        | Width | 100mm - 1220mm       | Length | 300mm -<br>2500mm |
| Weight                           | 290—310kgs/m3 HS CODE:4407992090                                                                                                                                                  |       |                      |        |                   |
| FSC Certificate:SGSHK-COC-011308 |                                                                                                                                                                                   |       |                      |        |                   |
| Moisture<br>Content              | To be within 12-14% at time of shipment.                                                                                                                                          |       |                      |        |                   |
| Tolerance                        | From+-0.1mm to +-0.5mm                                                                                                                                                            |       |                      |        |                   |
| Place of origin:                 | Shandong China                                                                                                                                                                    |       |                      |        |                   |
| Packing<br>Details:              | Plastic bags packed ,with iron /plastic belt outside,wood pallets at the bottom.                                                                                                  |       |                      |        |                   |
| Glue Type                        | Environmental friendly hangang glue from Germany                                                                                                                                  |       |                      |        |                   |
| Usage                            | Making wooden box, furniture,coffin, snowboard, surf board, wall panel, decorate sauna house, crafts & arts, package, indoor decorating, construction, packing pallets and so on. |       |                      |        |                   |
| Main                             | Vietnam, Malaysia, Indonesia, America, France, Italy, Germany, UK,                                                                                                                |       |                      |        |                   |
| Markets                          | and so on.                                                                                                                                                                        |       |                      |        |                   |
| Payment                          | T/T(30% advance, 70%balance upon B/L Copy in 7days) or L/C at sight                                                                                                               |       |                      |        |                   |