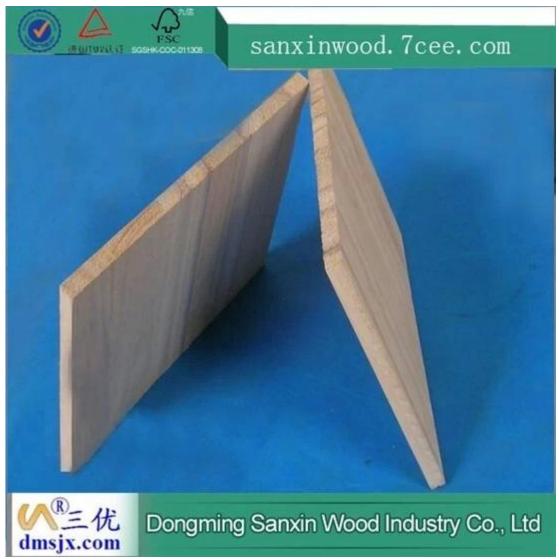

| Species                          | Paulownia board                                                                                                                                                                   | Color | Bleached,<br>Natural | Grade  | AA, AB,BC         |
|----------------------------------|-----------------------------------------------------------------------------------------------------------------------------------------------------------------------------------|-------|----------------------|--------|-------------------|
| Thickness                        | 3.0mm-50mm                                                                                                                                                                        | Width | 100mm - 1220mm       | Length | 300mm -<br>2500mm |
| Weight                           | 290—310kgs/m3 HS CODE:4407992090                                                                                                                                                  |       |                      |        |                   |
| FSC Certificate:SGSHK-COC-011308 |                                                                                                                                                                                   |       |                      |        |                   |
| Moisture<br>Content              | To be within 12-14% at time of shipment.                                                                                                                                          |       |                      |        |                   |
| Tolerance                        | From+-0.1mm to +-0.5mm                                                                                                                                                            |       |                      |        |                   |
| Place of origin:                 | Shandong China                                                                                                                                                                    |       |                      |        |                   |
| Packing<br>Details:              | Plastic bags packed ,with iron /plastic belt outside,wood pallets at the bottom.                                                                                                  |       |                      |        |                   |
| Glue Type                        | Environmental friendly hangang glue from Germany                                                                                                                                  |       |                      |        |                   |
| Usage                            | Making wooden box, furniture,coffin, snowboard, surf board, wall panel, decorate sauna house, crafts & arts, package, indoor decorating, construction, packing pallets and so on. |       |                      |        |                   |
| Main                             | Vietnam, Malaysia, Indonesia, America, France, Italy, Germany, UK,                                                                                                                |       |                      |        |                   |
| Markets                          | and so on.                                                                                                                                                                        |       |                      |        |                   |
| Payment                          | T/T(30% advance, 70%balance upon B/L Copy in 7days) or L/C at sight                                                                                                               |       |                      |        |                   |