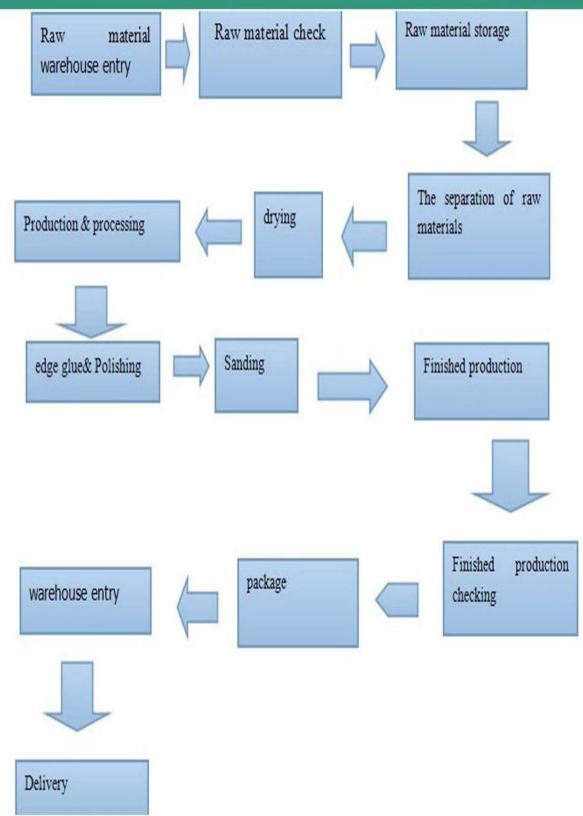

rance, Italy, Germany, UK,                                                                                                                |       |                      |        |                   |
| Markets                          | and so on.                                                                                                                                                                        |       |                      |        |                   |
| Payment                          | T/T(30% advance, 70%balance upon B/L Copy in 7days) or L/C at sight                                                                                                               |       |                      |        |                   |





Produce line:

## **Production line**





Factory:

## Our company