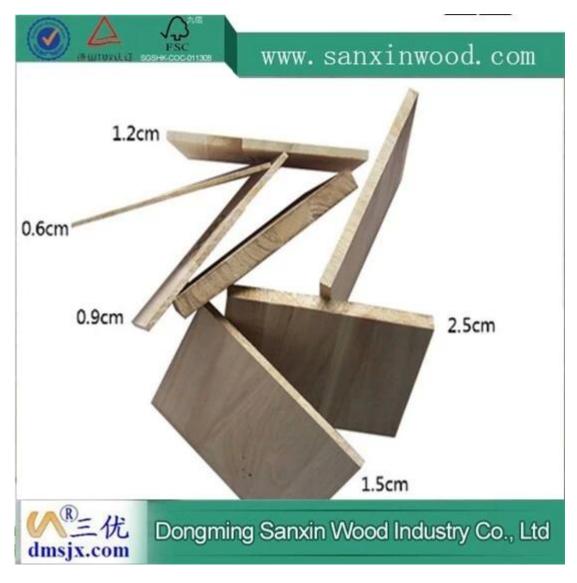

| Species                          | Paulownia board                                                                                                                                                                   | Color | Bleached,<br>Natural | Grade  | AA, AB,BC         |
|----------------------------------|-----------------------------------------------------------------------------------------------------------------------------------------------------------------------------------|-------|----------------------|--------|-------------------|
| Thickness                        | 3.0mm-50mm                                                                                                                                                                        | Width | 100mm - 1220mm       | Length | 300mm -<br>2500mm |
| Weight                           | 290—310kgs/m3 HS CODE:4407992090                                                                                                                                                  |       |                      |        |                   |
| FSC Certificate:SGSHK-COC-011308 |                                                                                                                                                                                   |       |                      |        |                   |
| Moisture<br>Content              | To be within 12-14% at time of shipment.                                                                                                                                          |       |                      |        |                   |
| Tolerance                        | From+-0.1mm to +-0.5mm                                                                                                                                                            |       |                      |        |                   |
| Place of origin:                 | Shandong China                                                                                                                                                                    |       |                      |        |                   |
| Packing<br>Details:              | Plastic bags packed ,with iron /plastic belt outside,wood pallets at the bottom.                                                                                                  |       |                      |        |                   |
| Glue Type                        | Environmental friendly hangang glue from Germany                                                                                                                                  |       |                      |        |                   |
| Usage                            | Making wooden box, furniture,coffin, snowboard, surf board, wall panel, decorate sauna house, crafts & arts, package, indoor decorating, construction, packing pallets and so on. |       |                      |        |                   |
| Main                             | Vietnam, Malaysia, Indonesia, America, France, Italy, Germany, UK,                                                                                                                |       |                      |        |                   |
| Markets                          | and so on.                                                                                                                                                                        |       |                      |        |                   |
| Payment                          | T/T(30% advance, 70%balance upon B/L Copy in 7days) or L/C at sight                                                                                                               |       |                      |        |                   |