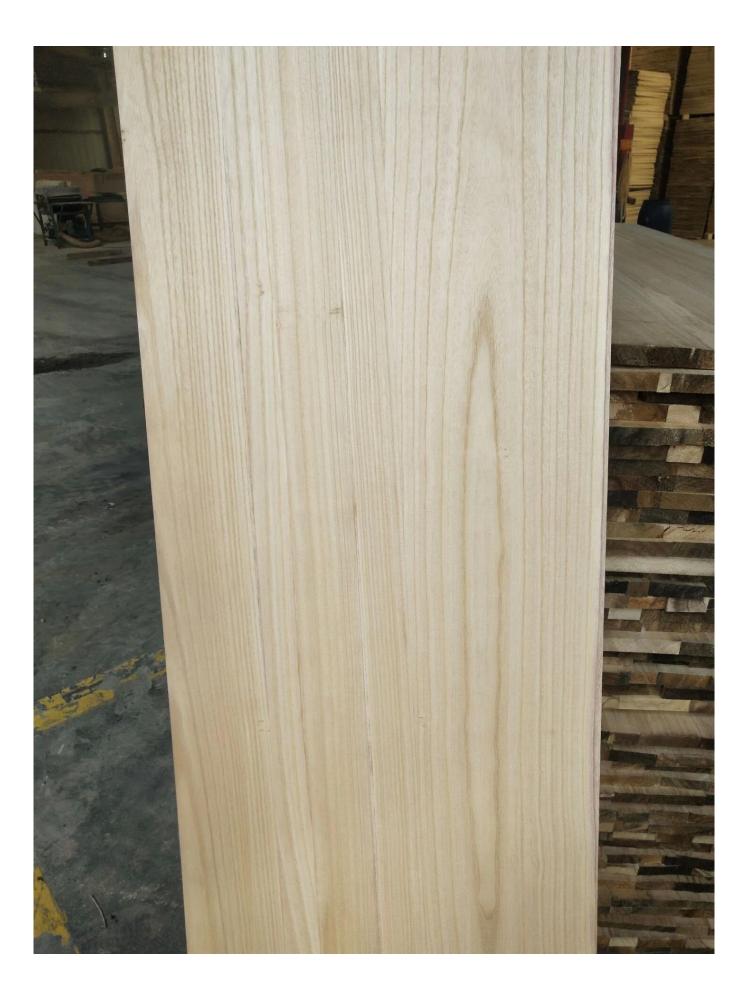

Paulownia surfing board and ski board cores Thickness:3mm,5mm,7mm,8mm,11mm 14mm

Width:200-400mm Length:500mm-2000mm

Material:China paulownia panels

Moisture:8%-10% Color:natural color MOQ:5 cubic meters

Products name Paulownia Edge Glued Joint Solid Wood Board surfing board and ski board cores Wood Type Paulownia

Glue E0, E1 Standard Environmental Glue

Board Details 1) Weight: 300KG/CBM

2) Moisture: 8%-12%

3) Thickness Tolerance : <0.1mm 4) Width/Length Tolerance : <2.0mm

Grade 1) AA:exquisite and beautiful wood texture, smooth and nice surfaces of two side without scar and knot.

2) AB:good and nice wood texture, smooth and nice surfaces of two side without scar and knot.

Size 1) Length: 2440 mm (96 inches) and Cutomized Size

- 2) Width: 1220 mm (48 inches) and Customized Size
- 3) Thickness: 3mm-50mm as Request