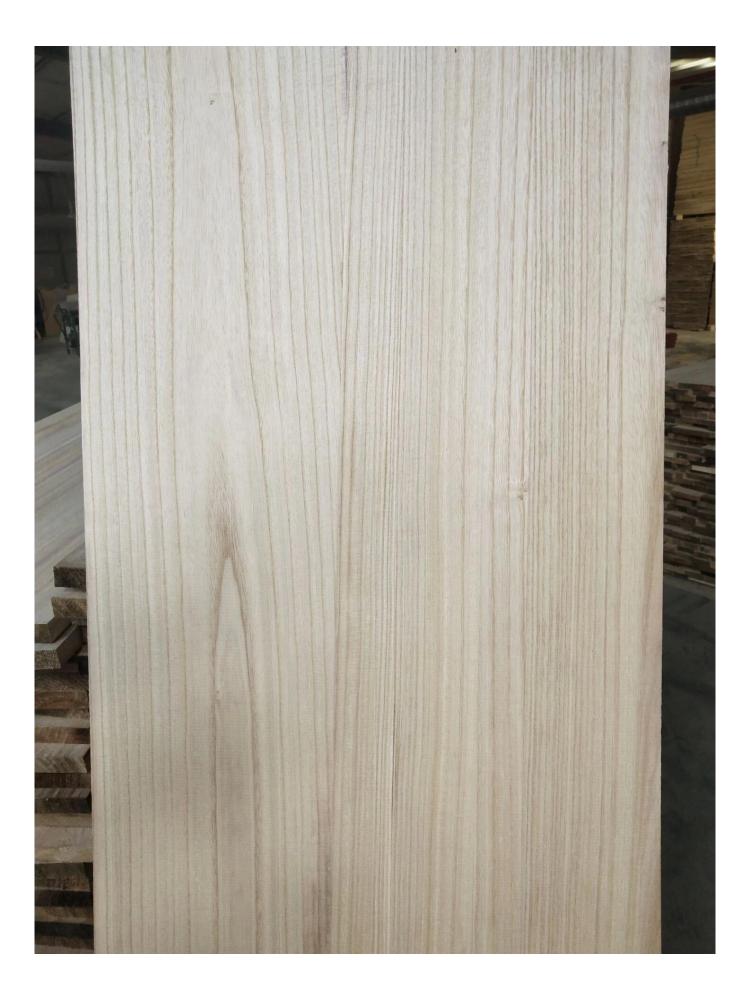

Paulownia surfing board and ski board cores Thickness:3mm,5mm,7mm,8mm,11mm 14mm

Width:200-400mm Length:500mm-2000mm

Material:China paulownia panels

Moisture:8%-10% Color:natural color MOQ:5 cubic meters

Products name Paulownia Edge Glued Joint Solid Wood Board surfing board and ski board cores Wood Type Paulownia

Glue E0, E1 Standard Environmental Glue

Board Details 1) Weight: 300KG/CBM

2) Moisture: 8%-12%

3) Thickness Tolerance : <0.1mm 4) Width/Length Tolerance : <2.0mm

Grade 1) AA:exquisite and beautiful wood texture, smooth and nice surfaces of two side without scar and knot.

2) AB:good and nice wood texture, smooth and nice surfaces of two side without scar and knot.

Size 1) Length: 2440 mm (96 inches) and Cutomized Size

- 2) Width: 1220 mm (48 inches) and Customized Size
- 3) Thickness: 3mm-50mm as Request