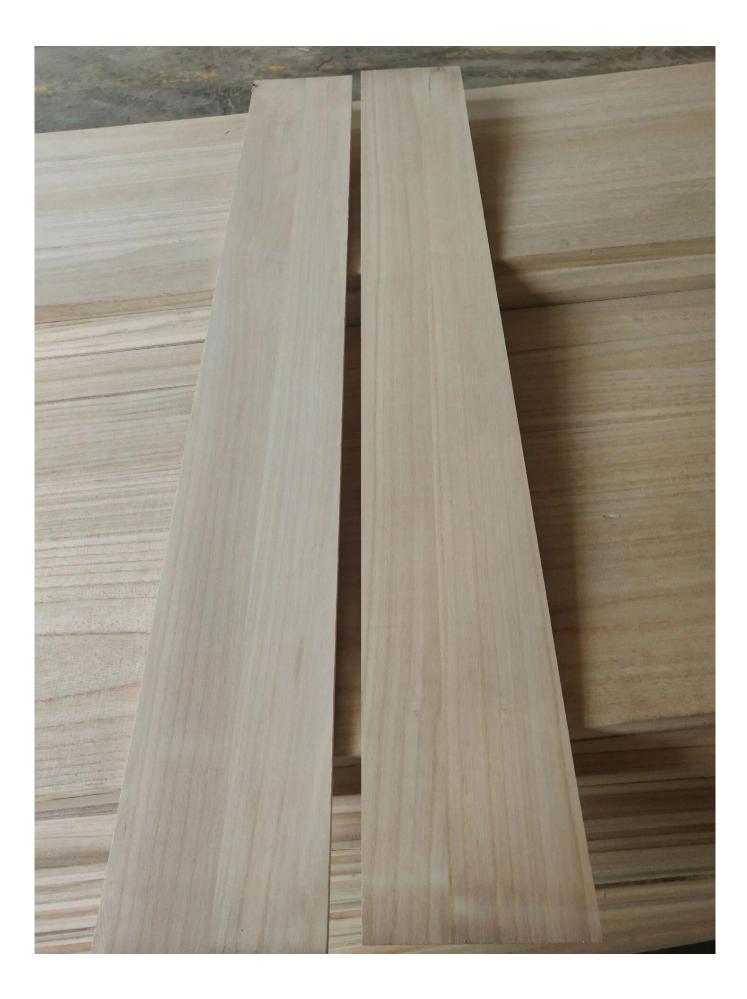

Paulownia surfing board and ski board cores Thickness:3mm,5mm,7mm,8mm,11mm 14mm

Width:200-400mm Length:500mm-2000mm

Material:China paulownia panels

Moisture:8%-10% Color:natural color MOQ:5 cubic meters

Products name Paulownia Edge Glued Joint Solid Wood Board surfing board and ski board cores Wood Type Paulownia

Glue E0, E1 Standard Environmental Glue

Board Details 1) Weight: 300KG/CBM

2) Moisture: 8%-12%

3) Thickness Tolerance : <0.1mm 4) Width/Length Tolerance : <2.0mm

Grade 1) AA:exquisite and beautiful wood texture, smooth and nice surfaces of two side without scar and knot.

2) AB:good and nice wood texture, smooth and nice surfaces of two side without scar and knot.

Size 1) Length: 2440 mm (96 inches) and Cutomized Size

- 2) Width: 1220 mm (48 inches) and Customized Size
- 3) Thickness: 3mm-50mm as Request