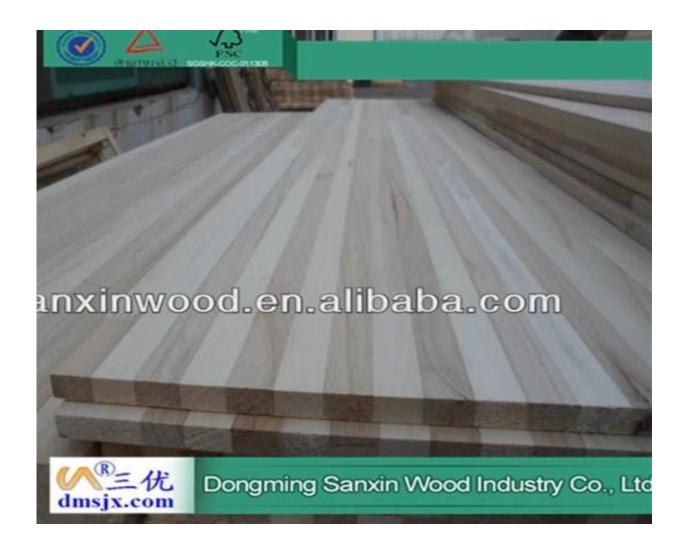

#### FSC Paulownia Wood Surfboard Kits & Supplies

For a lightweight, hight-performance board consider using Paulownia lumber. Paulownia is about 2/3 the weight of lightest commercial wood grown in Heze city Shandong province China.

It's weight is about 290-310kgs/m3. Yet paulownia has great strength and is nearly kont-free. It is light-blond in appearance. and will take stain well, allow you to creat a custome look for your board.

We also have FSC paulownia board certification.

| Species                          | Paulownia board                                                                                                                                                                   | Color              | Bleached,<br>Natural | Grade  | AA, AB,BC         |
|----------------------------------|-----------------------------------------------------------------------------------------------------------------------------------------------------------------------------------|--------------------|----------------------|--------|-------------------|
| Thickness                        | 3.0mm-50mm                                                                                                                                                                        | Width              | 100mm - 1220mm       | Length | 300mm -<br>2500mm |
| Weight                           | 290—310kgs/m3                                                                                                                                                                     | HS CODE:4407992090 |                      |        |                   |
| FSC Certificate:SGSHK-COC-011308 |                                                                                                                                                                                   |                    |                      |        |                   |
| Moisture<br>Content              | To be within 12-14% at time of shipment.                                                                                                                                          |                    |                      |        |                   |
| Tolerance                        | From+-0.1mm to +-0.5mm                                                                                                                                                            |                    |                      |        |                   |
| Glue                             | Environmental friendly hangang glue from Germany                                                                                                                                  |                    |                      |        |                   |
| Glue Type                        | Enviromental White Emulsion Adhesive                                                                                                                                              |                    |                      |        |                   |
| Usage                            | Making wooden box, furniture,coffin, snowboard, surf board, wall panel, decorate sauna house, crafts & arts, package, indoor decorating, construction, packing pallets and so on. |                    |                      |        |                   |
| Main                             | Vietnam, Malaysia, Indonesia, America, France, Italy, Germany, UK,                                                                                                                |                    |                      |        |                   |
| Markets                          | and so on.                                                                                                                                                                        |                    |                      |        |                   |
| Payment                          | T/T(30% advance, 70%balance upon B/L Copy in 7days) or L/C at sight                                                                                                               |                    |                      |        |                   |