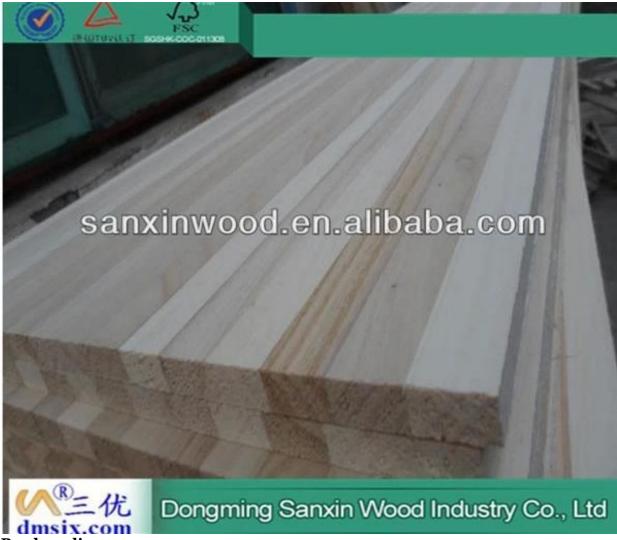

#### FSC Paulownia Wood Surfboard Kits & Supplies

For a lightweight, hight-performance board consider using Paulownia lumber. Paulownia is about 2/3 the weight of lightest commercial wood grown in Heze city Shandong province China.

It's weight is about 290-310kgs/m3. Yet paulownia has great strength and is nearly kont-free. It is light-blond in appearance. and will take stain well, allow you to creat a custome look for your board.

We also have FSC paulownia board certification.

| Species                          | Paulownia board                                                                                                                                                                   | Color              | Bleached,<br>Natural | Grade  | AA, AB,BC         |
|----------------------------------|-----------------------------------------------------------------------------------------------------------------------------------------------------------------------------------|--------------------|----------------------|--------|-------------------|
| Thickness                        | 3.0mm-50mm                                                                                                                                                                        | Width              | 100mm - 1220mm       | Length | 300mm -<br>2500mm |
| Weight                           | 290—310kgs/m3                                                                                                                                                                     | HS CODE:4407992090 |                      |        |                   |
| FSC Certificate:SGSHK-COC-011308 |                                                                                                                                                                                   |                    |                      |        |                   |
| Moisture<br>Content              | To be within 12-14% at time of shipment.                                                                                                                                          |                    |                      |        |                   |
| Tolerance                        | From+-0.1mm to +-0.5mm                                                                                                                                                            |                    |                      |        |                   |
| Glue                             | Environmental friendly hangang glue from Germany                                                                                                                                  |                    |                      |        |                   |
| Glue Type                        | Enviromental White Emulsion Adhesive                                                                                                                                              |                    |                      |        |                   |
| Usage                            | Making wooden box, furniture,coffin, snowboard, surf board, wall panel, decorate sauna house, crafts & arts, package, indoor decorating, construction, packing pallets and so on. |                    |                      |        |                   |
| Main                             | Vietnam, Malaysia, Indonesia, America, France, Italy, Germany, UK,                                                                                                                |                    |                      |        |                   |
| Markets                          | and so on.                                                                                                                                                                        |                    |                      |        |                   |
| Payment                          | T/T(30% advance, 70%balance upon B/L Copy in 7days) or L/C at sight                                                                                                               |                    |                      |        |                   |