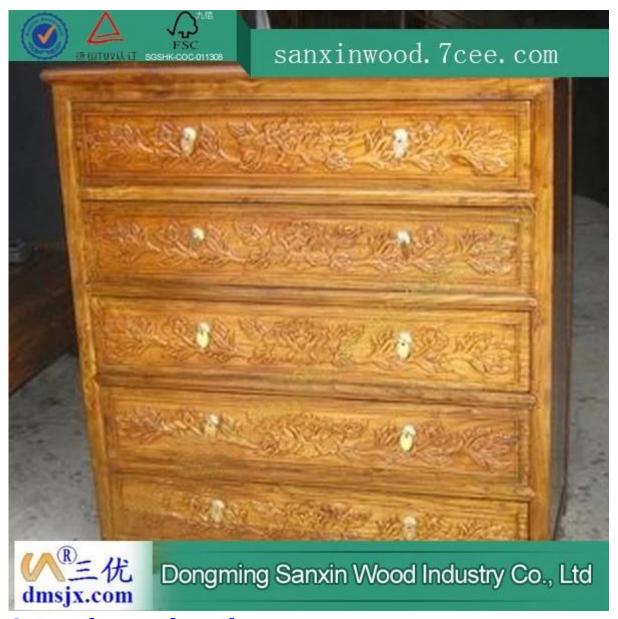

### 1.Products Pictures

|       | Suitable for high,middle,low grade furniture,like drawers,bed slats,door,Arts&Crafts,decoration,coffin,surfboard,kite board,snowboard etc |
|-------|-------------------------------------------------------------------------------------------------------------------------------------------|
|       | Malaysia, Vietnam, Thailand, Indonesia, America, Europe, Japan, Middle<br>East etc                                                        |
| Price | Fob Qingdao or Lianyungang , CIF or CFR                                                                                                   |