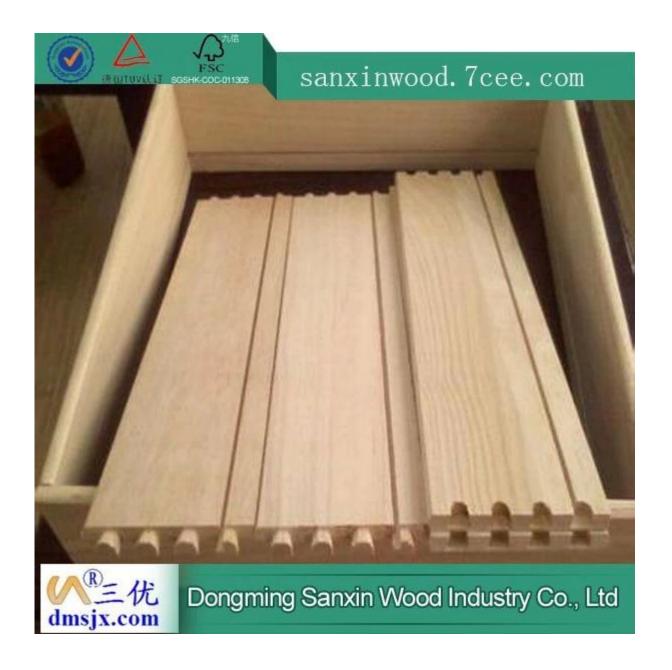

### 1.Products Pictures

# 3.Products details

| Species          |           | Paulownia                                                       |
|------------------|-----------|-----------------------------------------------------------------|
| ام.              | Thickness | 3mm-50mm,accept special thickness                               |
|                  | Width     | 100mm-1220mm                                                    |
|                  | Length    | 100mm-5000mm                                                    |
| Color            |           | Bleached,Unbleached                                             |
| Grade            |           | A,AB,B,BC,C                                                     |
|                  |           | (AB grade:with straight laminated line,without knots;           |
|                  |           | BC grade:the laminated line is not so straight, with few knots) |
|                  |           |                                                                 |
|                  |           |                                                                 |
| Moisture Content |           | 8%-12%                                                          |
| Glue Type        |           | Environmental friendly hangang glue from Germany                |
| Packing          |           | Suitable for exporting standard packed by pallets               |
| Delivery Time    |           | 20 days normally after receiving L/C or the deposit             |
| Payment terms    |           | L/C , TT, D/P                                                   |
| Min Order        |           | 1 X 20 GP                                                       |