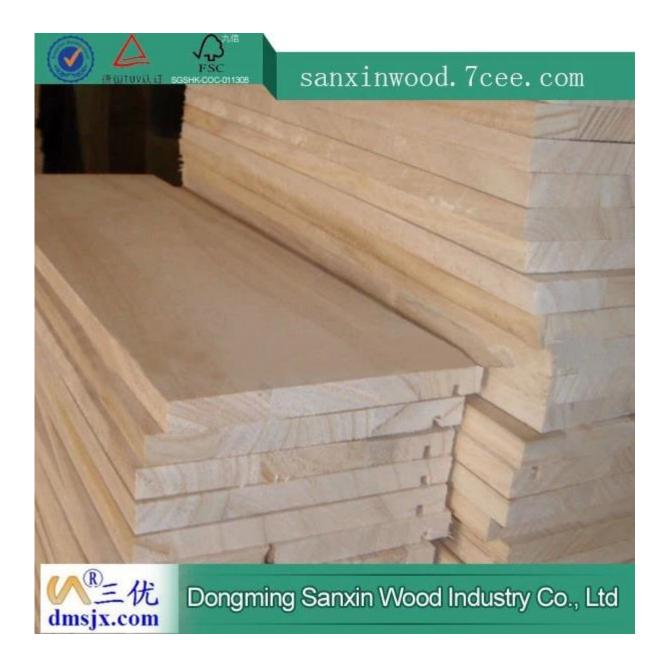

### 1.Products Pictures

# 3.Products details

| Species          |           | Paulownia                                                       |
|------------------|-----------|-----------------------------------------------------------------|
| ام.              | Thickness | 3mm-50mm,accept special thickness                               |
|                  | Width     | 100mm-1220mm                                                    |
|                  | Length    | 100mm-5000mm                                                    |
| Color            |           | Bleached,Unbleached                                             |
| Grade            |           | A,AB,B,BC,C                                                     |
|                  |           | (AB grade:with straight laminated line,without knots;           |
|                  |           | BC grade:the laminated line is not so straight, with few knots) |
|                  |           |                                                                 |
|                  |           |                                                                 |
| Moisture Content |           | 8%-12%                                                          |
| Glue Type        |           | Environmental friendly hangang glue from Germany                |
| Packing          |           | Suitable for exporting standard packed by pallets               |
| Delivery Time    |           | 20 days normally after receiving L/C or the deposit             |
| Payment terms    |           | L/C , TT, D/P                                                   |
| Min Order        |           | 1 X 20 GP                                                       |