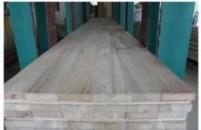

# 3.Products details

| Species          |           | Paulownia                                                       |
|------------------|-----------|-----------------------------------------------------------------|
| ام.              | Thickness | 3mm-50mm,accept special thickness                               |
|                  | Width     | 100mm-1220mm                                                    |
|                  | Length    | 100mm-5000mm                                                    |
| Color            |           | Bleached,Unbleached                                             |
| Grade            |           | A,AB,B,BC,C                                                     |
|                  |           | (AB grade:with straight laminated line,without knots;           |
|                  |           | BC grade:the laminated line is not so straight, with few knots) |
|                  |           |                                                                 |
|                  |           |                                                                 |
| Moisture Content |           | 8%-12%                                                          |
| Glue Type        |           | Environmental friendly hangang glue from Germany                |
| Packing          |           | Suitable for exporting standard packed by pallets               |
| Delivery Time    |           | 20 days normally after receiving L/C or the deposit             |
| Payment terms    |           | L/C , TT, D/P                                                   |
| Min Order        |           | 1 X 20 GP                                                       |