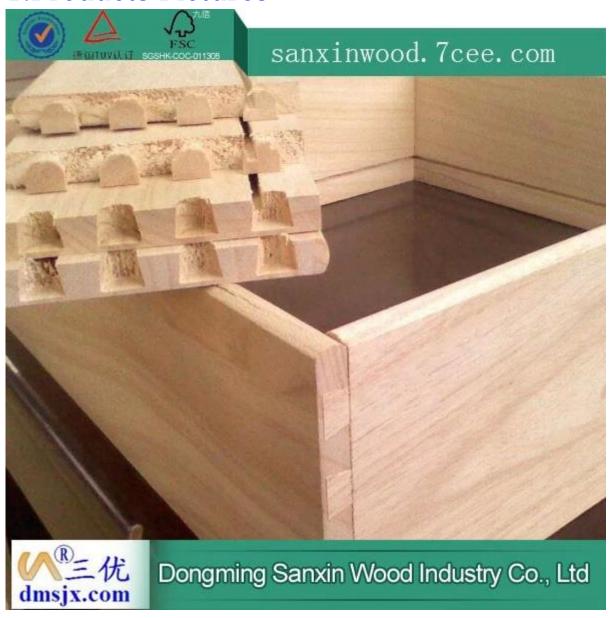

### 1.Products Pictures

# 3.Products details

| Species          |           | Paulownia                                                       |
|------------------|-----------|-----------------------------------------------------------------|
| ام.              | Thickness | 3mm-50mm,accept special thickness                               |
|                  | Width     | 100mm-1220mm                                                    |
|                  | Length    | 100mm-5000mm                                                    |
| Color            |           | Bleached,Unbleached                                             |
| Grade            |           | A,AB,B,BC,C                                                     |
|                  |           | (AB grade:with straight laminated line,without knots;           |
|                  |           | BC grade:the laminated line is not so straight, with few knots) |
|                  |           |                                                                 |
|                  |           |                                                                 |
| Moisture Content |           | 8%-12%                                                          |
| Glue Type        |           | Environmental friendly hangang glue from Germany                |
| Packing          |           | Suitable for exporting standard packed by pallets               |
| Delivery Time    |           | 20 days normally after receiving L/C or the deposit             |
| Payment terms    |           | L/C , TT, D/P                                                   |
| Min Order        |           | 1 X 20 GP                                                       |