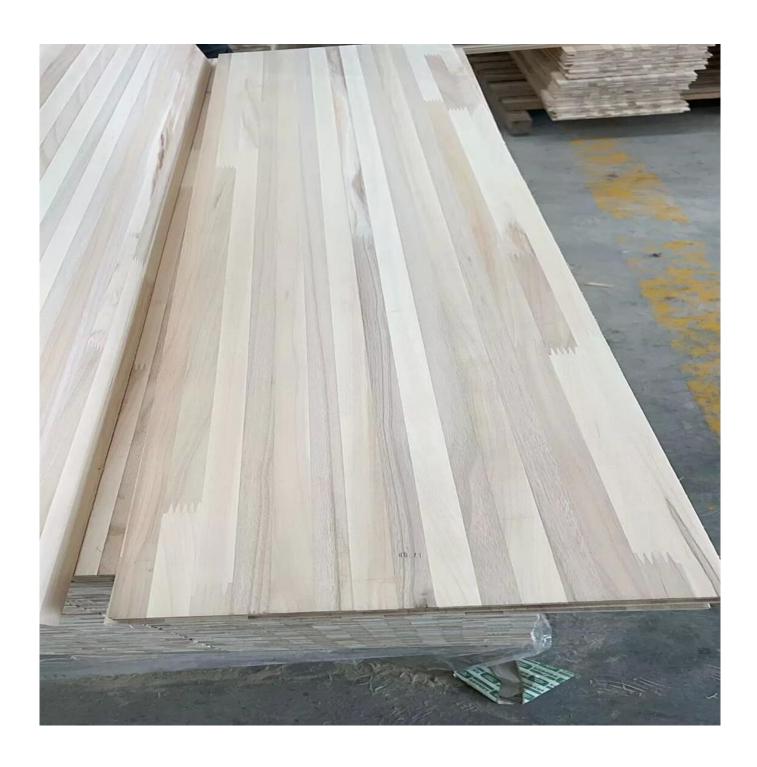

## Wood Lumber Supplier Solid Wood Lumber for OP cores wood cores

|                  | poplar,paulownia,birch,beech,bamboo wood                                                       |
|------------------|------------------------------------------------------------------------------------------------|
| Material         |                                                                                                |
| Color            | Natural Color                                                                                  |
| Glue             | paulownia wholesale balsa wood from wood factory100% environmental glue can get E0,E1 standard |
| Grade            | AA                                                                                             |
| Color            | Bleached or unbleached (natural wood color)                                                    |
| Thickness        | 3mm-30mm                                                                                       |
| Weight           | 300Kg-400KGS/CBM                                                                               |
| Moisture Content | Within 8%                                                                                      |
| MOQ              | 5 cubic meters                                                                                 |
| Payment          | TT/LC                                                                                          |
| Delivery time    | 10-15 days after payment                                                                       |
| Usage            | snowboard,skiboard,wakeboard,kiteboard,surfboard                                               |
| Packing Details  | Inner Packing: Pallet is wrapped with a 0.2mm plastic paper                                    |
|                  | Outer Packing: Pallet is covered with plywood or carton and then steel tapes for strength      |