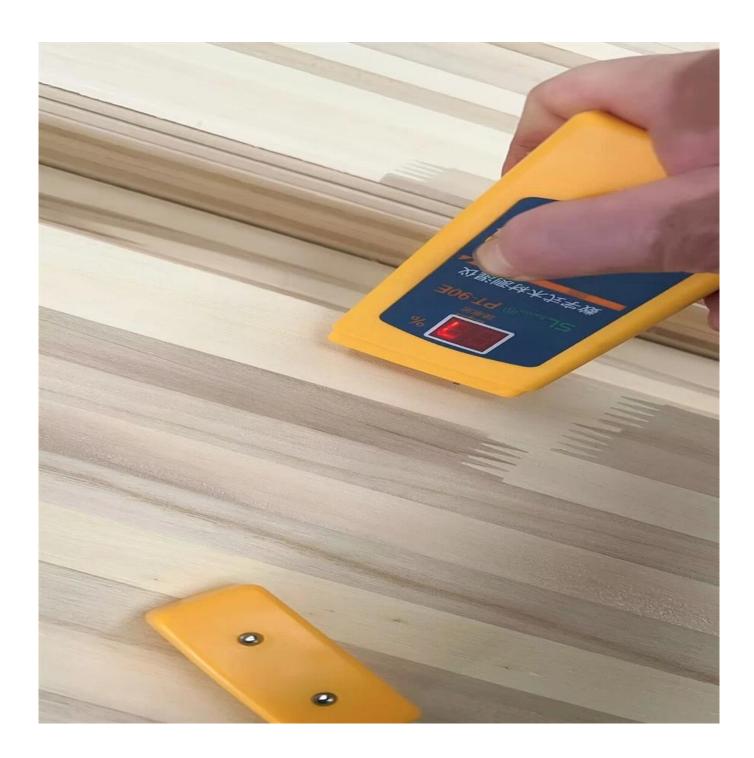

## Wood Lumber Supplier Solid Wood Lumber for OP cores wood cores

|                  | poplar,paulownia,birch,beech,bamboo wood                                                       |
|------------------|------------------------------------------------------------------------------------------------|
| Material         |                                                                                                |
| Color            | Natural Color                                                                                  |
| Glue             | paulownia wholesale balsa wood from wood factory100% environmental glue can get E0,E1 standard |
| Grade            | AA                                                                                             |
| Color            | Bleached or unbleached (natural wood color)                                                    |
| Thickness        | 3mm-30mm                                                                                       |
| Weight           | 300Kg-400KGS/CBM                                                                               |
| Moisture Content | Within 8%                                                                                      |
| MOQ              | 5 cubic meters                                                                                 |
| Payment          | TT/LC                                                                                          |
| Delivery time    | 10-15 days after payment                                                                       |
| Usage            | snowboard,skiboard,wakeboard,kiteboard,surfboard                                               |
| Packing Details  | Inner Packing: Pallet is wrapped with a 0.2mm plastic paper                                    |
|                  | Outer Packing: Pallet is covered with plywood or carton and then steel tapes for strength      |