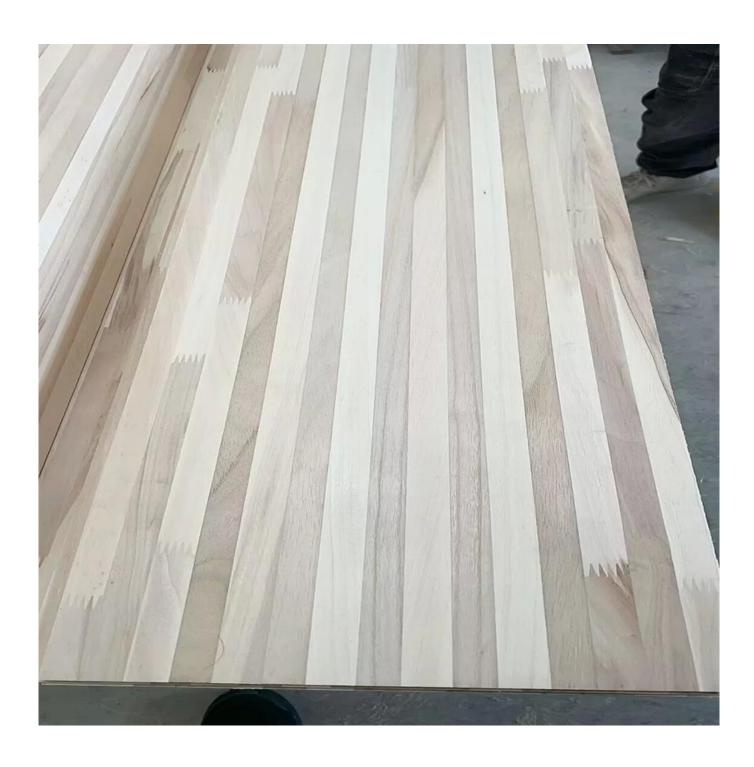

## Wood Lumber Supplier Solid Wood Lumber for OP cores wood cores

|                  | poplar,paulownia,birch,beech,bamboo wood                                                       |
|------------------|------------------------------------------------------------------------------------------------|
| Material         |                                                                                                |
| Color            | Natural Color                                                                                  |
| Glue             | paulownia wholesale balsa wood from wood factory100% environmental glue can get E0,E1 standard |
| Grade            | AA                                                                                             |
| Color            | Bleached or unbleached (natural wood color)                                                    |
| Thickness        | 3mm-30mm                                                                                       |
| Weight           | 300Kg-400KGS/CBM                                                                               |
| Moisture Content | Within 8%                                                                                      |
| MOQ              | 5 cubic meters                                                                                 |
| Payment          | TT/LC                                                                                          |
| Delivery time    | 10-15 days after payment                                                                       |
| Usage            | snowboard,skiboard,wakeboard,kiteboard,surfboard                                               |
| Packing Details  | Inner Packing: Pallet is wrapped with a 0.2mm plastic paper                                    |
|                  | Outer Packing: Pallet is covered with plywood or carton and then steel tapes for strength      |