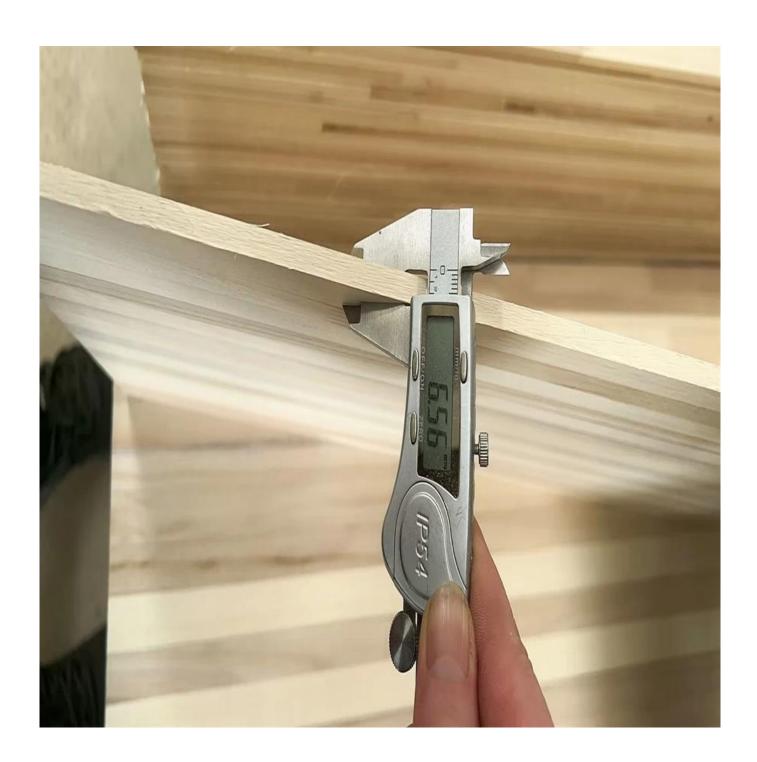

## Wood Lumber Supplier Solid Wood Lumber for OP cores wood cores

|                  | poplar,paulownia,birch,beech,bamboo wood                                                       |
|------------------|------------------------------------------------------------------------------------------------|
| Material         |                                                                                                |
| Color            | Natural Color                                                                                  |
| Glue             | paulownia wholesale balsa wood from wood factory100% environmental glue can get E0,E1 standard |
| Grade            | AA                                                                                             |
| Color            | Bleached or unbleached (natural wood color)                                                    |
| Thickness        | 3mm-30mm                                                                                       |
| Weight           | 300Kg-400KGS/CBM                                                                               |
| Moisture Content | Within 8%                                                                                      |
| MOQ              | 5 cubic meters                                                                                 |
| Payment          | TT/LC                                                                                          |
| Delivery time    | 10-15 days after payment                                                                       |
| Usage            | snowboard,skiboard,wakeboard,kiteboard,surfboard                                               |
| Packing Details  | Inner Packing: Pallet is wrapped with a 0.2mm plastic paper                                    |
|                  | Outer Packing: Pallet is covered with plywood or carton and then steel tapes for strength      |