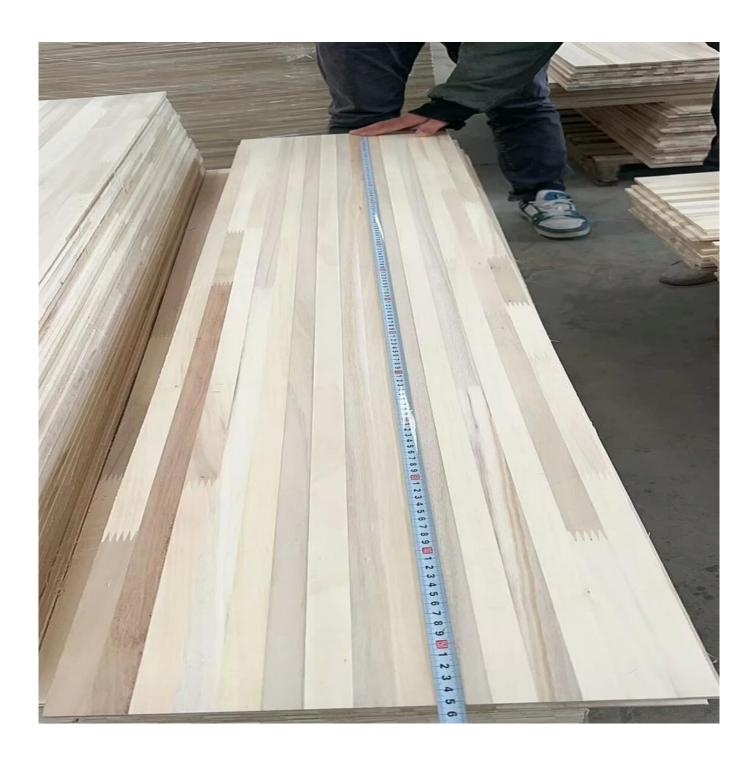

## Wood Lumber Supplier Solid Wood Lumber for OP cores wood cores

|                  | poplar,paulownia,birch,beech,bamboo wood                                                       |
|------------------|------------------------------------------------------------------------------------------------|
| Material         |                                                                                                |
| Color            | Natural Color                                                                                  |
| Glue             | paulownia wholesale balsa wood from wood factory100% environmental glue can get E0,E1 standard |
| Grade            | AA                                                                                             |
| Color            | Bleached or unbleached (natural wood color)                                                    |
| Thickness        | 3mm-30mm                                                                                       |
| Weight           | 300Kg-400KGS/CBM                                                                               |
| Moisture Content | Within 8%                                                                                      |
| MOQ              | 5 cubic meters                                                                                 |
| Payment          | TT/LC                                                                                          |
| Delivery time    | 10-15 days after payment                                                                       |
| Usage            | snowboard,skiboard,wakeboard,kiteboard,surfboard                                               |
| Packing Details  | Inner Packing: Pallet is wrapped with a 0.2mm plastic paper                                    |
|                  | Outer Packing: Pallet is covered with plywood or carton and then steel tapes for strength      |