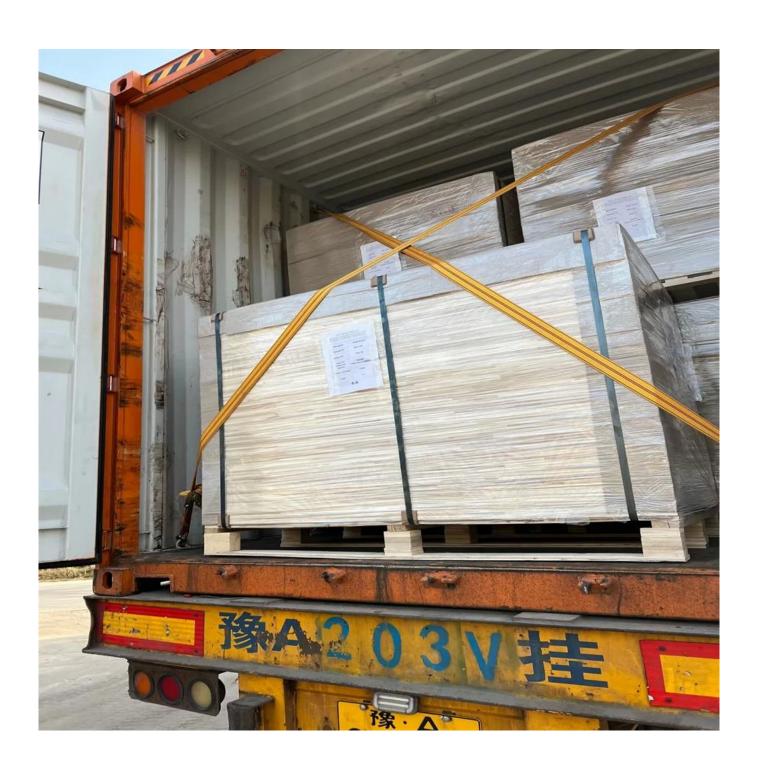

## Wood Lumber Supplier Solid Wood Lumber for OP cores wood cores

|                  | poplar,paulownia,birch,beech,bamboo wood                                                       |
|------------------|------------------------------------------------------------------------------------------------|
| Material         |                                                                                                |
| Color            | Natural Color                                                                                  |
| Glue             | paulownia wholesale balsa wood from wood factory100% environmental glue can get E0,E1 standard |
| Grade            | AA                                                                                             |
| Color            | Bleached or unbleached (natural wood color)                                                    |
| Thickness        | 3mm-30mm                                                                                       |
| Weight           | 300Kg-400KGS/CBM                                                                               |
| Moisture Content | Within 8%                                                                                      |
| MOQ              | 5 cubic meters                                                                                 |
| Payment          | TT/LC                                                                                          |
| Delivery time    | 10-15 days after payment                                                                       |
| Usage            | snowboard,skiboard,wakeboard,kiteboard,surfboard                                               |
| Packing Details  | Inner Packing: Pallet is wrapped with a 0.2mm plastic paper                                    |
|                  | Outer Packing: Pallet is covered with plywood or carton and then steel tapes for strength      |