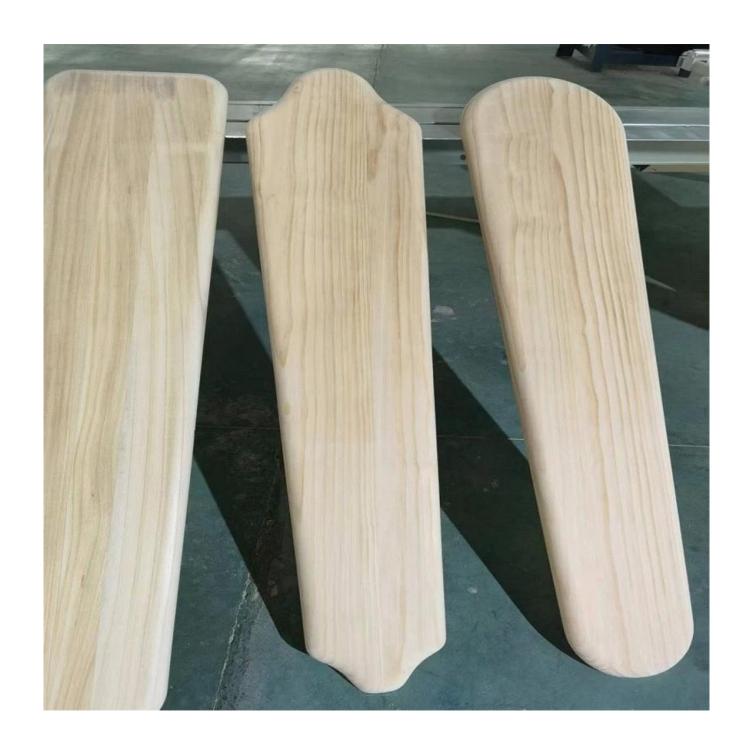

## coffin and caskets covers in pine wood

- 1) Species: pine wood
  - 2) Thickness: 16 18 and 30mm ss.
  - 3) Size:
  - A) Width: 400/250mm
  - B) Length:1735mm
  - 4) Grade: A
- 5) Color: Unbleached;
- 6) Glue type: Environmental White Emulsion Adhesive
- 7) Moisture Content: To be within 8-12% at time of shipment.
- 8) Min Order: 20 x1 CTNR.
- 9) Packing: Suitable for exporting standard packed by

pallets.

10) Usage: Suitable for high, middle, low grade furniture like door,drawers,bed slats,

Arts&crafts,decoration,coffin,surfboard,snowboard etc

11) Good sale: in Malaysia, Thailand, Vietnam, Indonesia, America, Europe, Japan, Middle East etc