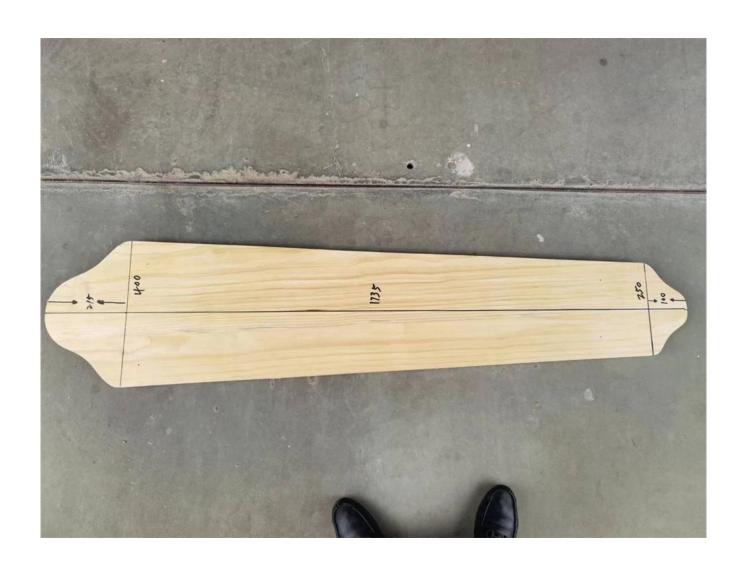

## coffin and caskets covers in pine wood

- 1) Species: pine wood
  - 2) Thickness: 16 18 and 30mm ss.
  - 3) Size:
  - A) Width: 400/250mm
  - B) Length:1735mm
  - 4) Grade: A
- 5) Color: Unbleached;
- 6) Glue type: Environmental White Emulsion Adhesive
- 7) Moisture Content: To be within 8-12% at time of shipment.
- 8) Min Order: 20 x1 CTNR.
- 9) Packing: Suitable for exporting standard packed by