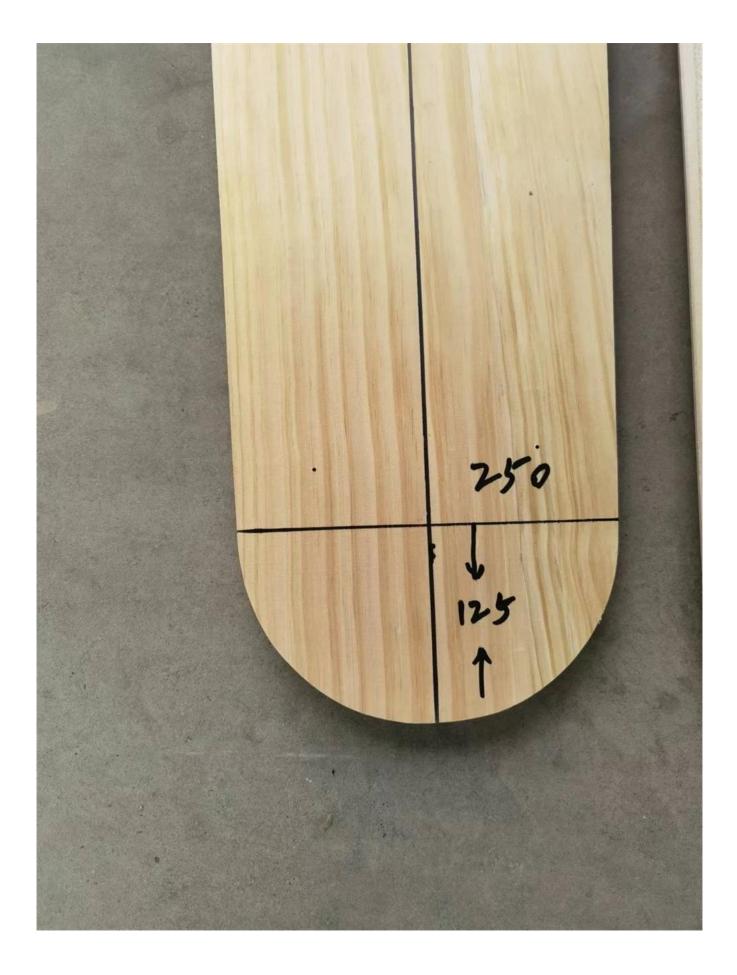

## coffin and caskets covers in pine wood

- 1) Species: pine wood
  - 2) Thickness: 16 18 and 30mm ss.
  - 3) Size:
  - A) Width: 400/250mm
  - B) Length:1735mm
  - 4) Grade: A
- 5) Color: Unbleached;
- 6) Glue type: Environmental White Emulsion Adhesive
- 7) Moisture Content: To be within 8-12% at time of shipment.
- 8) Min Order: 20 x1 CTNR.
- 9) Packing: Suitable for exporting standard packed by