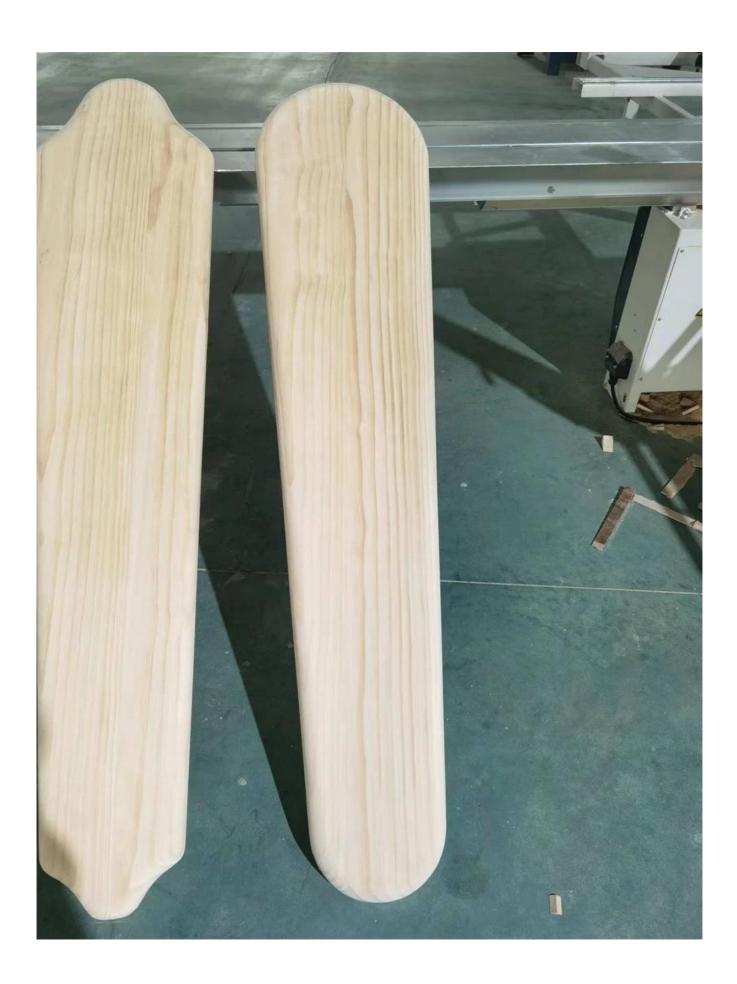

## coffin and caskets covers in pine wood

- 1) Species: pine wood
  - 2) Thickness: 16 18 and 30mm ss.
  - 3) Size:
  - A) Width: 400/250mm
  - B) Length:1735mm
  - 4) Grade: A
- 5) Color: Unbleached;
- 6) Glue type: Environmental White Emulsion Adhesive
- 7) Moisture Content: To be within 8-12% at time of shipment.
- 8) Min Order: 20 x1 CTNR.
- 9) Packing: Suitable for exporting standard packed by

pallets.

10) Usage: Suitable for high, middle, low grade furniture like door,drawers,bed slats,

Arts&crafts,decoration,coffin,surfboard,snowboard etc

11) Good sale: in Malaysia, Thailand, Vietnam, Indonesia, America, Europe, Japan, Middle East etc