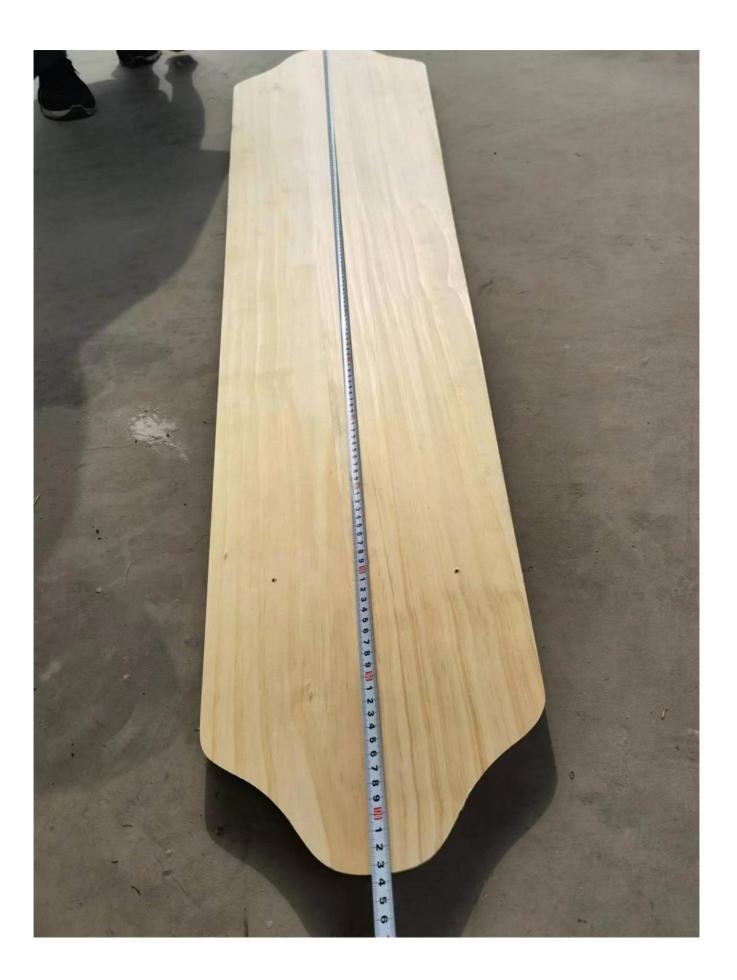

## coffin and caskets covers in pine wood

- 1) Species: pine wood
  - 2) Thickness: 16 18 and 30mm ss.
  - 3) Size:
  - A) Width: 400/250mm
  - B) Length:1735mm
  - 4) Grade: A
- 5) Color: Unbleached;
- 6) Glue type: Environmental White Emulsion Adhesive
- 7) Moisture Content: To be within 8-12% at time of shipment.
- 8) Min Order: 20 x1 CTNR.
- 9) Packing: Suitable for exporting standard packed by