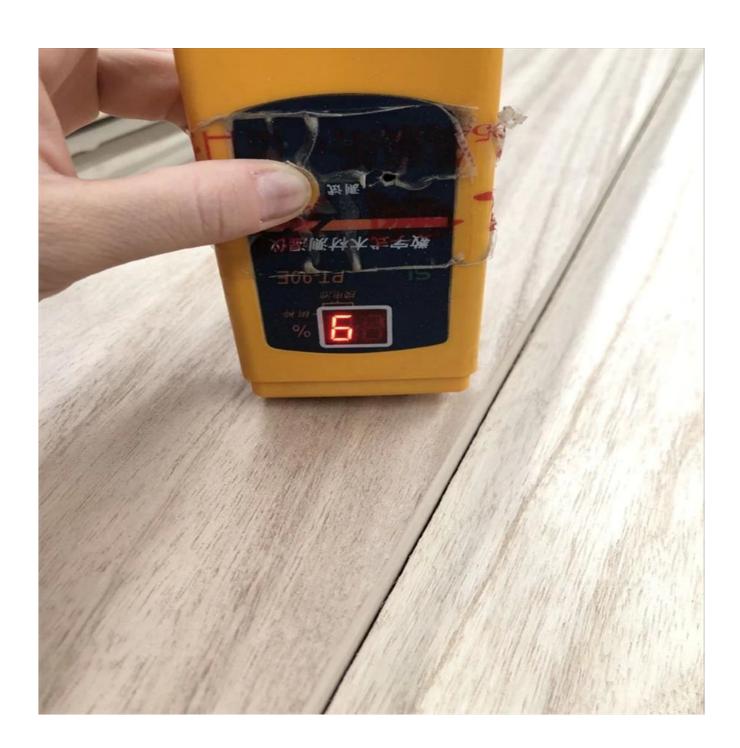

4) Grade: A, AB, B, C, BC;

5) Color:Bleached; Unbleached;

6) Glue type: Environmental White Emulsion Adhesive

7) Moisture Content: To be within 8-12% at time of

shipment.

8) Min Order: 20`x1 CTNR.

9) Packing: Suitable for exporting standard packed by