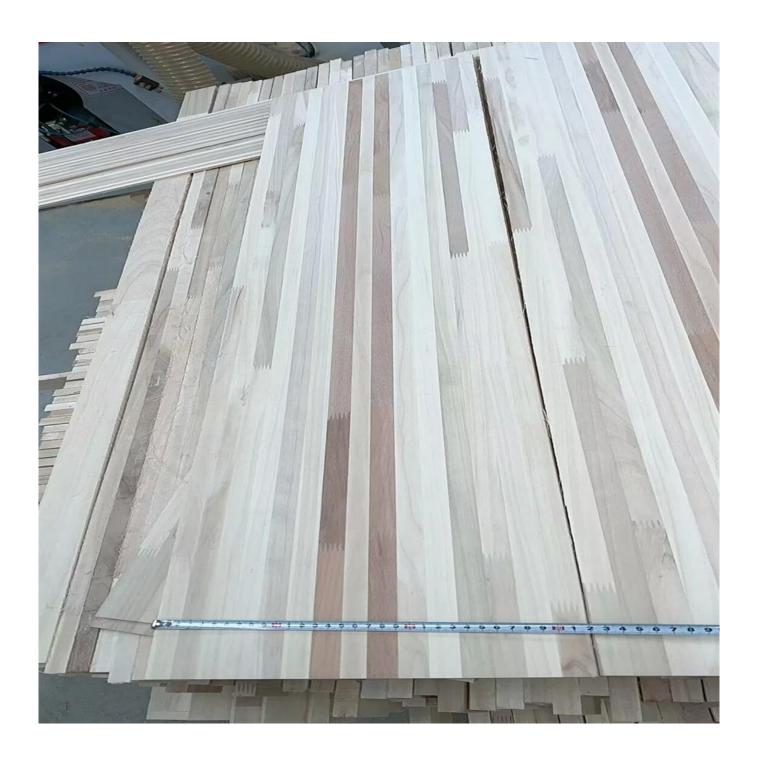

## poplar wood core snowboard solid wood finger joint board wood cores

| Material         | poplar,paulownia,birch,beech,bamboo wood                                                       |
|------------------|------------------------------------------------------------------------------------------------|
| Color            | Natural Color                                                                                  |
| Glue             | paulownia wholesale balsa wood from wood factory100% environmental glue can get E0,E1 standard |
| Grade            | AA                                                                                             |
| Color            | Bleached or unbleached (natural wood color)                                                    |
| Thickness        | 6<br>mm-30mm                                                                                   |
| Weight           | 300Kg-400KGS/CBM                                                                               |
| Moisture Content | Within 8%                                                                                      |
| MOQ              | 5 cubic meters                                                                                 |
| Payment          | TT/LC                                                                                          |
| Delivery time    | 10-15 days after payment                                                                       |
| Usage            | snowboard,skiboard,wakeboard,kiteboard,surfboard                                               |
| Packing Details  | Inner Packing: Pallet is wrapped with a 0.2mm plastic paper                                    |
|                  | Outer Packing: Pallet is covered with plywood or carton and then steel tapes for strength      |