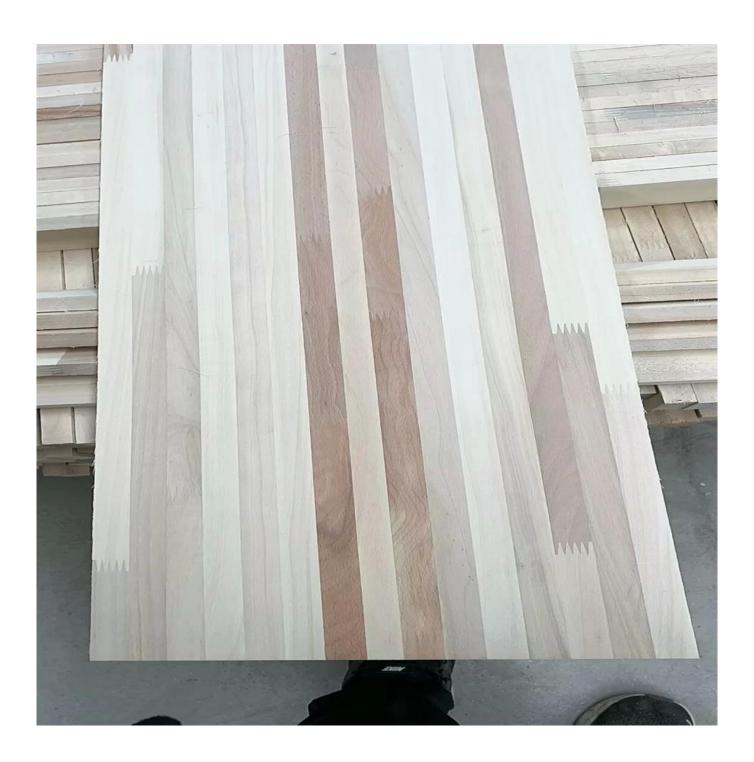

## poplar wood core snowboard solid wood finger joint board wood cores

| Material         | poplar,paulownia,birch,beech,bamboo wood                                                       |
|------------------|------------------------------------------------------------------------------------------------|
| Color            | Natural Color                                                                                  |
| Glue             | paulownia wholesale balsa wood from wood factory100% environmental glue can get E0,E1 standard |
| Grade            | AA                                                                                             |
| Color            | Bleached or unbleached (natural wood color)                                                    |
| Thickness        | 6<br>mm-30mm                                                                                   |
| Weight           | 300Kg-400KGS/CBM                                                                               |
| Moisture Content | Within 8%                                                                                      |
| MOQ              | 5 cubic meters                                                                                 |
| Payment          | TT/LC                                                                                          |
| Delivery time    | 10-15 days after payment                                                                       |
| Usage            | snowboard,skiboard,wakeboard,kiteboard,surfboard                                               |
| Packing Details  | Inner Packing: Pallet is wrapped with a 0.2mm plastic paper                                    |
|                  | Outer Packing: Pallet is covered with plywood or carton and then steel tapes for strength      |