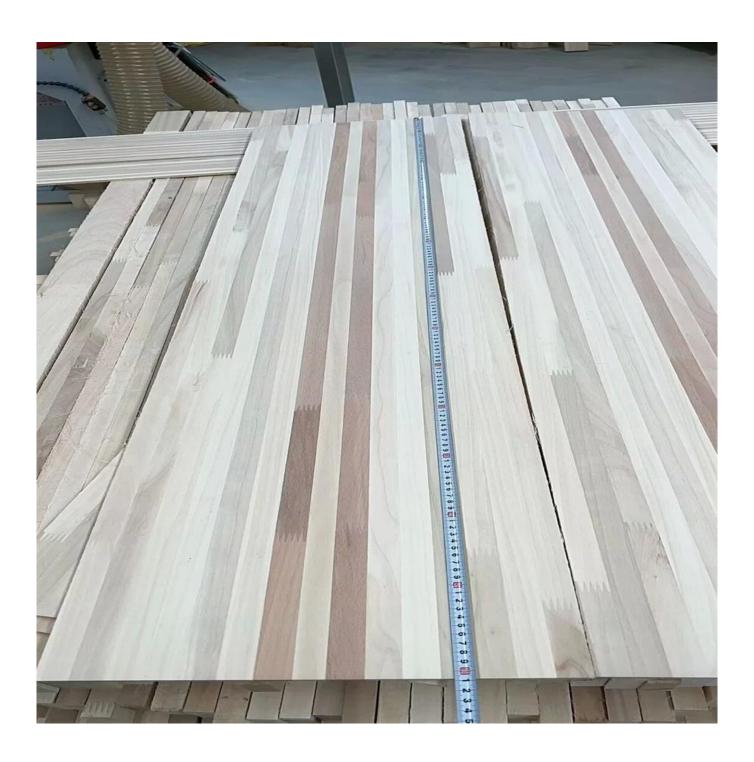

## poplar wood core snowboard solid wood finger joint board wood cores

| Material         | poplar,paulownia,birch,beech,bamboo wood                                                       |
|------------------|------------------------------------------------------------------------------------------------|
| Color            | Natural Color                                                                                  |
| Glue             | paulownia wholesale balsa wood from wood factory100% environmental glue can get E0,E1 standard |
| Grade            | AA                                                                                             |
| Color            | Bleached or unbleached (natural wood color)                                                    |
| Thickness        | 6<br>mm-30mm                                                                                   |
| Weight           | 300Kg-400KGS/CBM                                                                               |
| Moisture Content | Within 8%                                                                                      |
| MOQ              | 5 cubic meters                                                                                 |
| Payment          | TT/LC                                                                                          |
| Delivery time    | 10-15 days after payment                                                                       |
| Usage            | snowboard,skiboard,wakeboard,kiteboard,surfboard                                               |
| Packing Details  | Inner Packing: Pallet is wrapped with a 0.2mm plastic paper                                    |
|                  | Outer Packing: Pallet is covered with plywood or carton and then steel tapes for strength      |