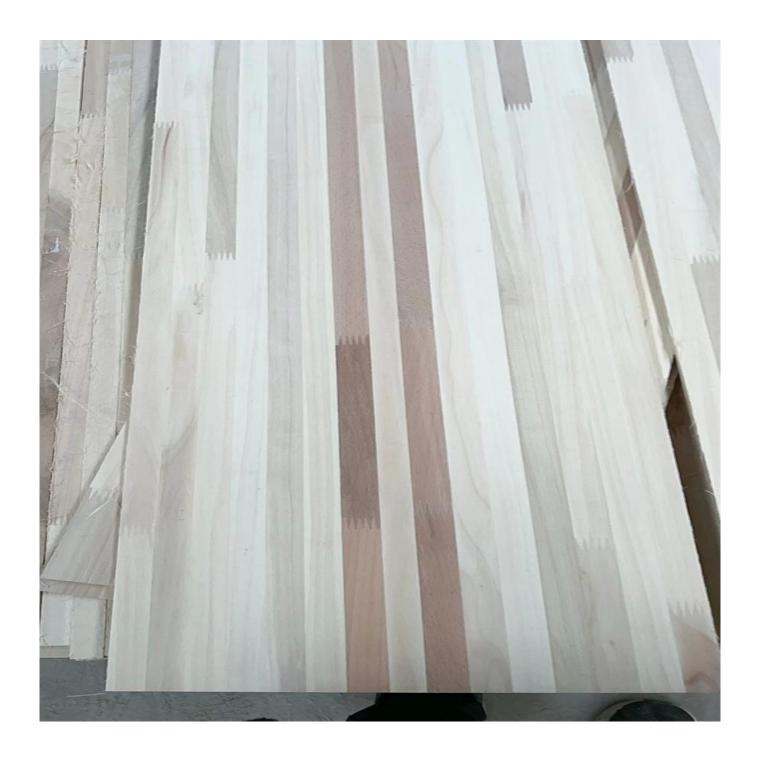

## poplar wood core snowboard solid wood finger joint board wood cores

| Material         | poplar,paulownia,birch,beech,bamboo wood                                                       |
|------------------|------------------------------------------------------------------------------------------------|
| Color            | Natural Color                                                                                  |
| Glue             | paulownia wholesale balsa wood from wood factory100% environmental glue can get E0,E1 standard |
| Grade            | AA                                                                                             |
| Color            | Bleached or unbleached (natural wood color)                                                    |
| Thickness        | 6<br>mm-30mm                                                                                   |
| Weight           | 300Kg-400KGS/CBM                                                                               |
| Moisture Content | Within 8%                                                                                      |
| MOQ              | 5 cubic meters                                                                                 |
| Payment          | TT/LC                                                                                          |
| Delivery time    | 10-15 days after payment                                                                       |
| Usage            | snowboard,skiboard,wakeboard,kiteboard,surfboard                                               |
| Packing Details  | Inner Packing: Pallet is wrapped with a 0.2mm plastic paper                                    |
|                  | Outer Packing: Pallet is covered with plywood or carton and then steel tapes for strength      |