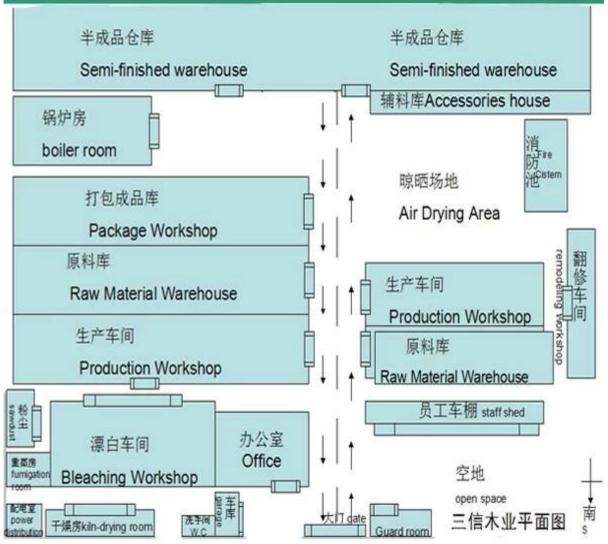

1 X 20 GP                                                       |
| Usage            |           | Suitable for high,middle,low grade furniture,like drawers,bed   |
|                  |           | slats,door,Arts&Crafts,decoration,coffin,surfboard,kite         |
|                  |           | board,snowboard etc                                             |

| Main Markets | Malaysia, Vietnam, Thailand, Indonesia, America, Europe, Japan, Middle |
|--------------|------------------------------------------------------------------------|
|              | East etc                                                               |
| Price        | Fob Qingdao or Lianyungang , CIF or CFR                                |

3.Packing&delivery date

### Packing & delivery





4.

# Plant Layout





5. About our company

#### Our company















### **Exhibition**













#### 6.About us

#### Contact us



Tina Tong

Dongming Sanxin Wood Industry Co.,Ltd

Tel:+86-530-5188306 Fax:+86-530-6208016

Mobile:+86-18705402095

Add:Pengzhuang Datun Dongming

County Shandong China

Skype:tinatong9

Email:tina@sanxinwood.com