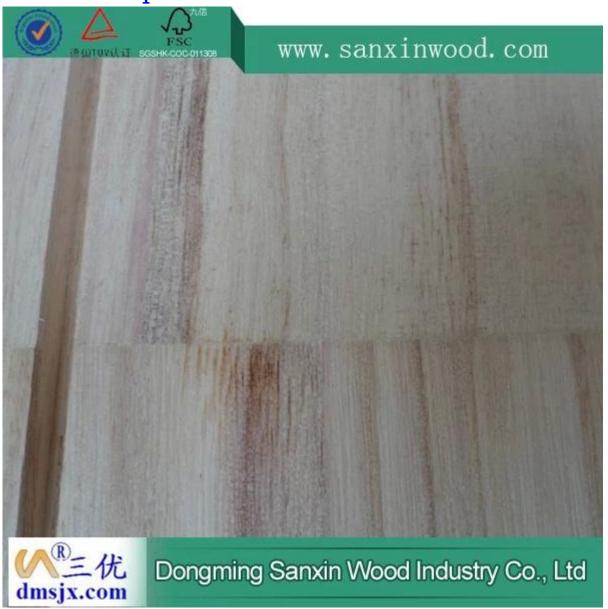

Paulownia finger joint groove drawer panel for drawer sides

1.Product pictures





# 2.Products Detail

| Species          |           | Paulownia                                                       |
|------------------|-----------|-----------------------------------------------------------------|
| Sizes            | Thickness | 3mm-50mm,accept special thickness                               |
|                  | Width     | 100mm-1220mm                                                    |
|                  | Length    | 100mm-5000mm                                                    |
| Color            |           | Bleached,Unbleached                                             |
| Grade            |           | A,AB,B,BC,C                                                     |
|                  |           | (AB grade:with straight laminated line,without kn