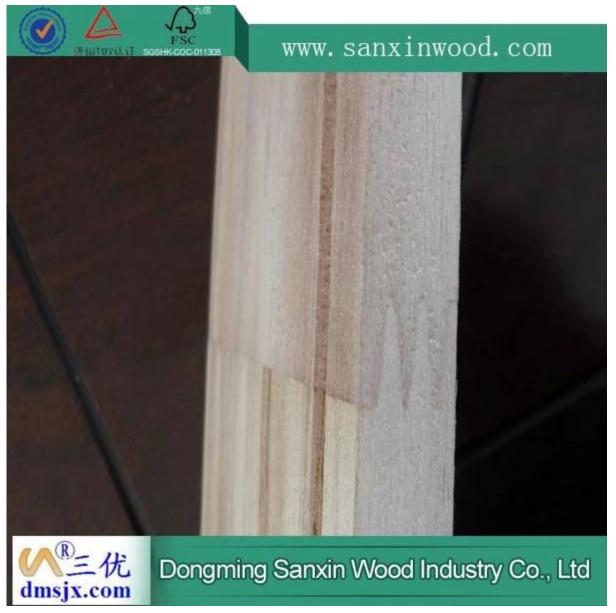

Paulownia finger joint groove drawer panel for drawer sides

1.Product pictures





# 2.Products Detail

| Species          |           | Paulownia                                                       |
|------------------|-----------|-----------------------------------------------------------------|
| Sizes            | Thickness | 3mm-50mm,accept special thickness                               |
|                  | Width     | 100mm-1220mm                                                    |
|                  | Length    | 100mm-5000mm                                                    |
| Color            |           | Bleached,Unbleached                                             |
| Grade            |           | A,AB,B,BC,C                                                     |
|                  |           | (AB grade:with straight laminated line,without knot