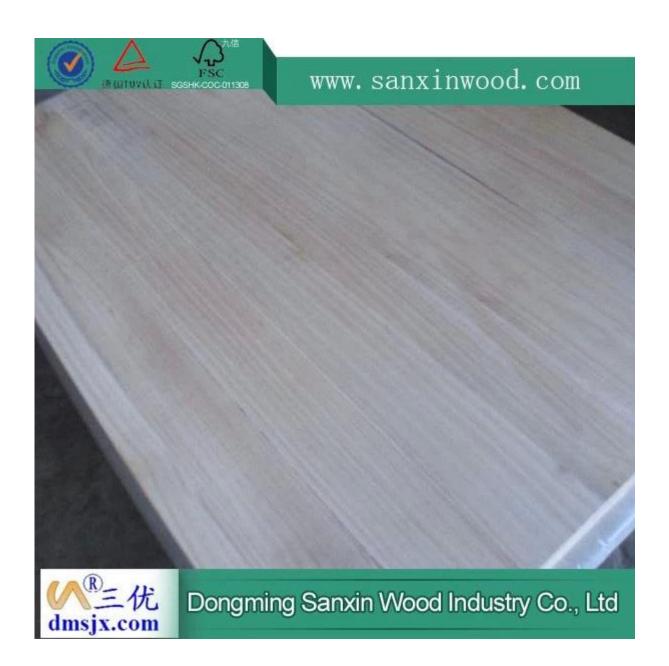

# Paulownia wood price for Europe coffin 1.Product Picture

## 2.Paulownia wood detail

| Species          |           | Paulownia                                                       |  |  |  |  |
|------------------|-----------|-----------------------------------------------------------------|--|--|--|--|
|                  | Thickness | 3mm-50mm,accept special thickness                               |  |  |  |  |
| Sizes            | Width     | 100mm-1220mm                                                    |  |  |  |  |
|                  | Length    | 100mm-5000mm                                                    |  |  |  |  |
| Color            |           | Bleached, Unbleached                                            |  |  |  |  |
| Grade            |           | A,AB,B,BC,C                                                     |  |  |  |  |
|                  |           | (AB grade:with straight laminated line,without knots;           |  |  |  |  |
|                  |           | BC grade:the laminated line is not so straight, with few knots) |  |  |  |  |
|                  |           |                                                                 |  |  |  |  |
|                  |           |                                                                 |  |  |  |  |
| Moisture Content |           | 8%-12%                                                          |  |  |  |  |
| Glue Type        |           | Environmental friendly hangang glue from Germany                |  |  |  |  |
| Packing          |           | Suitable for exporting standard packed by pallets               |  |  |  |  |
| Delivery Time    |           | 20 days normally after receiving L/C or the deposit             |  |  |  |  |
| Payment terms    |           | L/C , TT, D/P                                                   |  |  |  |  |
| Min Order        |           | 1 X 20 GP                                                       |  |  |  |  |