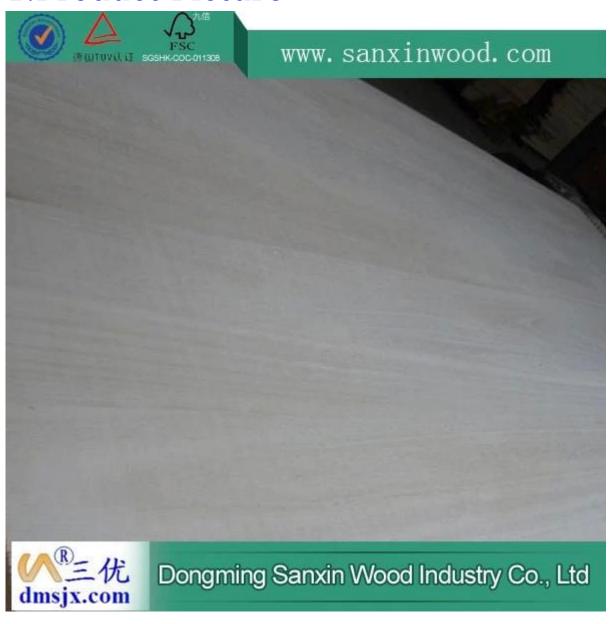

# Paulownia wood price for Europe coffin 1.Product Picture

## 2.Paulownia wood detail

| Species          |           | Paulownia                                                       |  |  |  |  |
|------------------|-----------|-----------------------------------------------------------------|--|--|--|--|
|                  | Thickness | 3mm-50mm,accept special thickness                               |  |  |  |  |
| Sizes            | Width     | 100mm-1220mm                                                    |  |  |  |  |
|                  | Length    | 100mm-5000mm                                                    |  |  |  |  |
| Color            |           | Bleached, Unbleached                                            |  |  |  |  |
| Grade            |           | A,AB,B,BC,C                                                     |  |  |  |  |
|                  |           | (AB grade:with straight laminated line,without knots;           |  |  |  |  |
|                  |           | BC grade:the laminated line is not so straight, with few knots) |  |  |  |  |
|                  |           |                                                                 |  |  |  |  |
|                  |           |                                                                 |  |  |  |  |
| Moisture Content |           | 8%-12%                                                          |  |  |  |  |
| Glue Type        |           | Environmental friendly hangang glue from Germany                |  |  |  |  |
| Packing          |           | Suitable for exporting standard packed by pallets               |  |  |  |  |
| Delivery Time    |           | 20 days normally after receiving L/C or the deposit             |  |  |  |  |
| Payment terms    |           | L/C , TT, D/P                                                   |  |  |  |  |
| Min Order        |           | 1 X 20 GP                                                       |  |  |  |  |