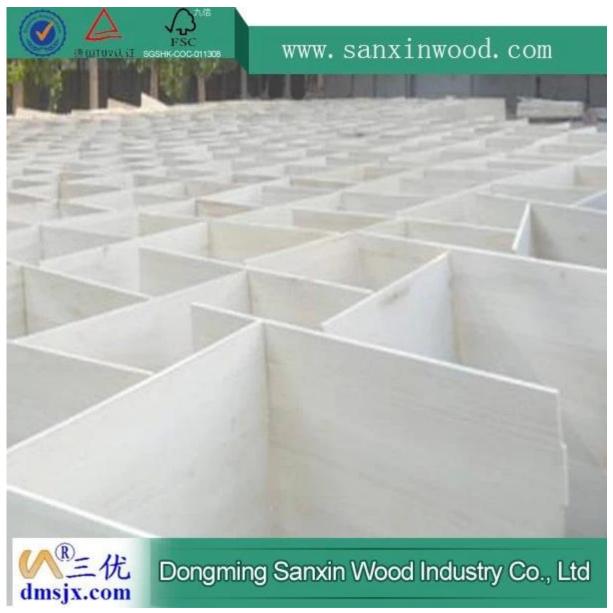

# Paulownia wood price for Europe coffin 1.Product Picture







## 2.Paulownia wood detail

| Species          |           | Paulownia                                                       |  |  |  |  |
|------------------|-----------|-----------------------------------------------------------------|--|--|--|--|
|                  | Thickness | 3mm-50mm,accept special thickness                               |  |  |  |  |
| Sizes            | Width     | 100mm-1220mm                                                    |  |  |  |  |
|                  | Length    | 100mm-5000mm                                                    |  |  |  |  |
| Color            |           | Bleached, Unbleached                                            |  |  |  |  |
| Grade            |           | A,AB,B,BC,C                                                     |  |  |