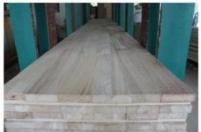

# Paulownia wood price for Europe coffin 1.Product Picture

## 2.Paulownia wood detail

| Species          |           | Paulownia                                                       |  |  |  |  |
|------------------|-----------|-----------------------------------------------------------------|--|--|--|--|
|                  | Thickness | 3mm-50mm,accept special thickness                               |  |  |  |  |
| Sizes            | Width     | 100mm-1220mm                                                    |  |  |  |  |
|                  | Length    | 100mm-5000mm                                                    |  |  |  |  |
| Color            |           | Bleached, Unbleached                                            |  |  |  |  |
| Grade            |           | A,AB,B,BC,C                                                     |  |  |  |  |
|                  |           | (AB grade:with straight laminated line,without knots;           |  |  |  |  |
|                  |           | BC grade:the laminated line is not so straight, with few knots) |  |  |  |  |
|                  |           |                                                                 |  |  |  |  |
|                  |           |                                                                 |  |  |  |  |
| Moisture Content |           | 8%-12%                                                          |  |  |  |  |
| Glue Type        |           | Environmental friendly hangang glue from Germany                |  |  |  |  |
| Packing          |           | Suitable for exporting standard packed by pallets               |  |  |  |  |
| Delivery Time    |           | 20 days normally after receiving L/C or the deposit             |  |  |  |  |
| Payment terms    |           | L/C , TT, D/P                                                   |  |  |  |  |
| Min Order        |           | 1 X 20 GP                                                       |  |  |  |  |