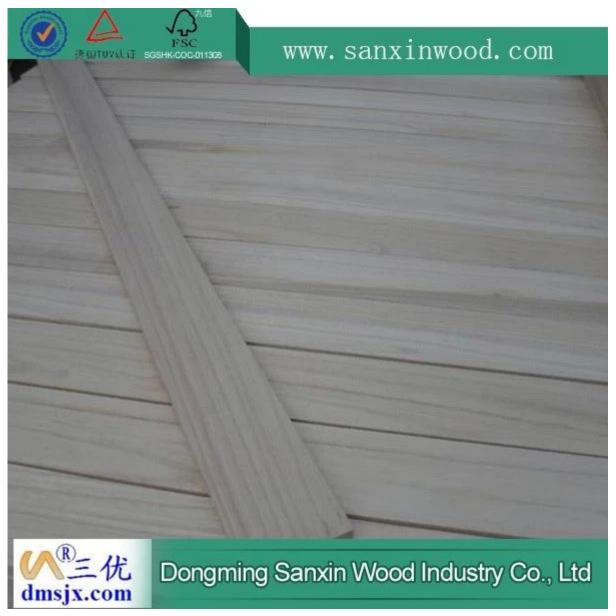

### KD Paulownia board S4S for bed slats

## 2.Product detail

| Species          |           | Paulownia                                                       |
|------------------|-----------|-----------------------------------------------------------------|
| Sizes            | Thickness | 3mm-50mm,accept special thickness                               |
|                  | Width     | 100mm-1220mm                                                    |
|                  | Length    | 100mm-5000mm                                                    |
| Color            |           | Bleached,Unbleached                                             |
| Grade            |           | A,AB,B,BC,C                                                     |
|                  |           | (AB grade:with straight laminated line,without knots;           |
|                  |           | BC grade:the laminated line is not so straight, with few knots) |
|                  |           |                                                                 |
|                  |           |                                                                 |
| Moisture Content |           | 8%-12%                                                          |
| Glue Type        |           | Environmental friendly hangang glue from Germany                |
| Packing          |           | Suitable for exporting standard packed by pallets               |
| Delivery Time    |           | 20 days normally after receiving L/C or the deposit             |
| Payment terms    |           | L/C , TT, D/P                                                   |
| Min Order        |           | 1 X 20 GP                                                       |