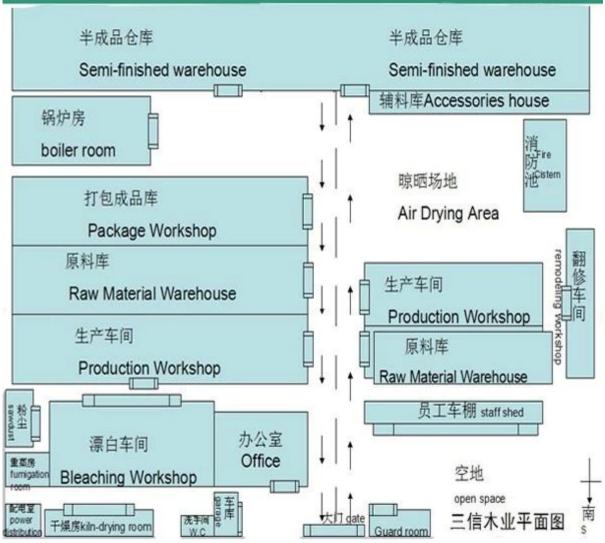

Order        |           | 1 X 20 GP                                                       |

| Usage        | Suitable for high, middle, low grade furniture, like drawers, bed      |
|--------------|------------------------------------------------------------------------|
|              | slats,door,Arts&Crafts,decoration,coffin,surfboard,kite                |
|              | board,snowboard etc                                                    |
| Main Markets | Malaysia, Vietnam, Thailand, Indonesia, America, Europe, Japan, Middle |
|              | East etc                                                               |
| Price        | Fob Qingdao or Lianyungang , CIF or CFR                                |

3.Packing&Delivery

### Packing & delivery





**4**.

# Plant Layout





5. About our company

#### Our company















### **Exhibition**













#### Contact us



Tina Tong
Dongming Sanxin Wood Industry Co.,Ltd
Tel:+86-530-5188306 Fax:+86-530-6208016
Mobile:+86-18705402095

Add:Pengzhuang Datun Dongming County Shandong China

Skype:tinatong9

Email:tina@sanxinwood.com