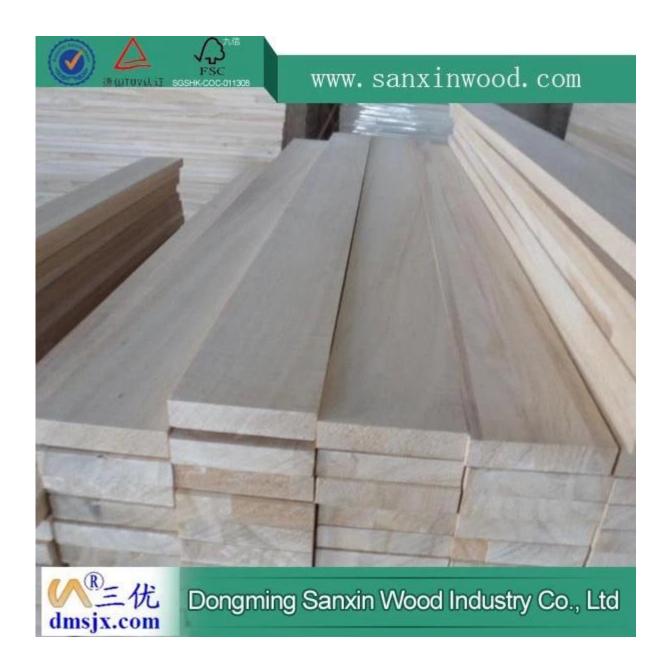

### KD Paulownia board S4S for bed slats

## 2.Product detail

| Species          |           | Paulownia                                                       |
|------------------|-----------|-----------------------------------------------------------------|
| Sizes            | Thickness | 3mm-50mm,accept special thickness                               |
|                  | Width     | 100mm-1220mm                                                    |
|                  | Length    | 100mm-5000mm                                                    |
| Color            |           | Bleached,Unbleached                                             |
| Grade            |           | A,AB,B,BC,C                                                     |
|                  |           | (AB grade:with straight laminated line,without knots;           |
|                  |           | BC grade:the laminated line is not so straight, with few knots) |
|                  |           |                                                                 |
|                  |           |                                                                 |
| Moisture Content |           | 8%-12%                                                          |
| Glue Type        |           | Environmental friendly hangang glue from Germany                |
| Packing          |           | Suitable for exporting standard packed by pallets               |
| Delivery Time    |           | 20 days normally after receiving L/C or the deposit             |
| Payment terms    |           | L/C , TT, D/P                                                   |
| Min Order        |           | 1 X 20 GP                                                       |