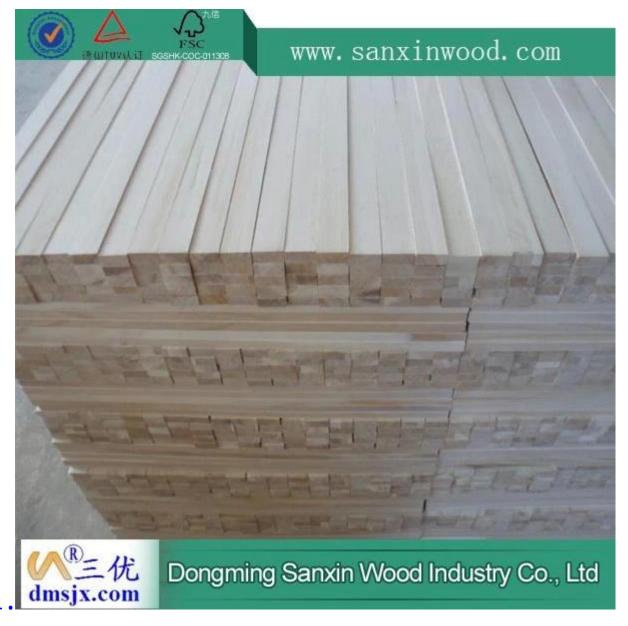

### KD Paulownia board S4S for bed slats

## 2.Product detail

| Species          |           | Paulownia                                                       |
|------------------|-----------|-----------------------------------------------------------------|
| Sizes            | Thickness | 3mm-50mm,accept special thickness                               |
|                  | Width     | 100mm-1220mm                                                    |
|                  | Length    | 100mm-5000mm                                                    |
| Color            |           | Bleached,Unbleached                                             |
| Grade            |           | A,AB,B,BC,C                                                     |
|                  |           | (AB grade:with straight laminated line,without knots;           |
|                  |           | BC grade:the laminated line is not so straight, with few knots) |
|                  |           |                                                                 |
|                  |           |                                                                 |
| Moisture Content |           | 8%-12%                                                          |
| Glue Type        |           | Environmental friendly hangang glue from Germany                |
| Packing          |           | Suitable for exporting standard packed by pallets               |
| Delivery Time    |           | 20 days normally after receiving L/C or the deposit             |
| Payment terms    |           | L/C , TT, D/P                                                   |
| Min Order        |           | 1 X 20 GP                                                       |