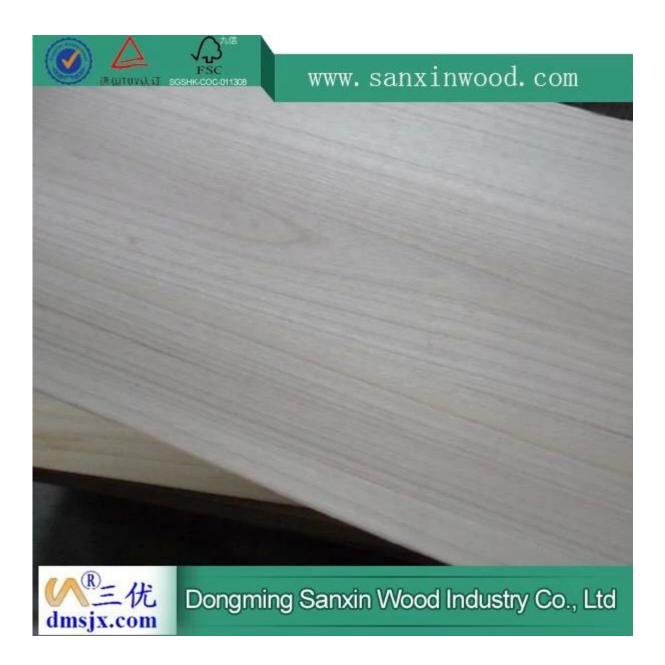

# Packing & delivery

Product detail

| <u>uutt</u> | ac carr                                                                |
|-------------|------------------------------------------------------------------------|
| S           | Paulownia                                                              |
| Sizes Width | 3mm-50mm,accept special thickness                                      |
| Width       | 100mm-1220mm                                                           |
| Length      | 100mm-5000mm                                                           |
|             | Bleached, Unbleached                                                   |
|             | A,AB,B,BC,C                                                            |
|             | (AB grade:with straight laminated line,without knots;                  |
|             | BC grade:the laminated line is not so straight, with few knots)        |
|             |                                                                        |
|             |                                                                        |
| re Content  |                                                                        |
| ype         | Environmental friendly hangang glue from Germany                       |
| g           | Suitable for exporting standard packed by pallets                      |
| ry Time     | 20 days normally after receiving L/C or the deposit                    |
| nt terms    | L/C , TT, D/P                                                          |
| rder        | 1 X 20 GP                                                              |
|             | Suitable for high,middle,low grade furniture,like drawers,bed          |
|             | slats,door,Arts&Crafts,decoration,coffin,surfboard,kite                |
|             | board,snowboard etc                                                    |
| ⁄Iarkets    | Malaysia, Vietnam, Thailand, Indonesia, America, Europe, Japan, Middle |
|             | East etc                                                               |
|             | Fob Qingdao or Lianyungang , CIF or CFR                                |
|             | re Content ype g ry Time nt terms rder                                 |