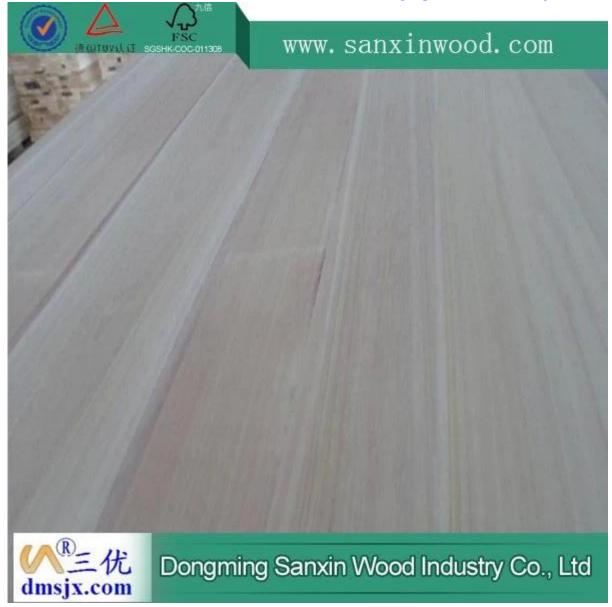

# Packing & delivery

Product detail

| <u>uutt</u> | ac carr                                                                |
|-------------|------------------------------------------------------------------------|
| S           | Paulownia                                                              |
| Sizes Width | 3mm-50mm,accept special thickness                                      |
| Width       | 100mm-1220mm                                                           |
| Length      | 100mm-5000mm                                                           |
|             | Bleached, Unbleached                                                   |
|             | A,AB,B,BC,C                                                            |
|             | (AB grade:with straight laminated line,without knots;                  |
|             | BC grade:the laminated line is not so straight, with few knots)        |
|             |                                                                        |
|             |                                                                        |
| re Content  |                                                                        |
| ype         | Environmental friendly hangang glue from Germany                       |
| g           | Suitable for exporting standard packed by pallets                      |
| ry Time     | 20 days normally after receiving L/C or the deposit                    |
| nt terms    | L/C , TT, D/P                                                          |
| rder        | 1 X 20 GP                                                              |
|             | Suitable for high,middle,low grade furniture,like drawers,bed          |
|             | slats,door,Arts&Crafts,decoration,coffin,surfboard,kite                |
|             | board,snowboard etc                                                    |
| ⁄Iarkets    | Malaysia, Vietnam, Thailand, Indonesia, America, Europe, Japan, Middle |
|             | East etc                                                               |
|             | Fob Qingdao or Lianyungang , CIF or CFR                                |
|             | re Content ype g ry Time nt terms rder                                 |